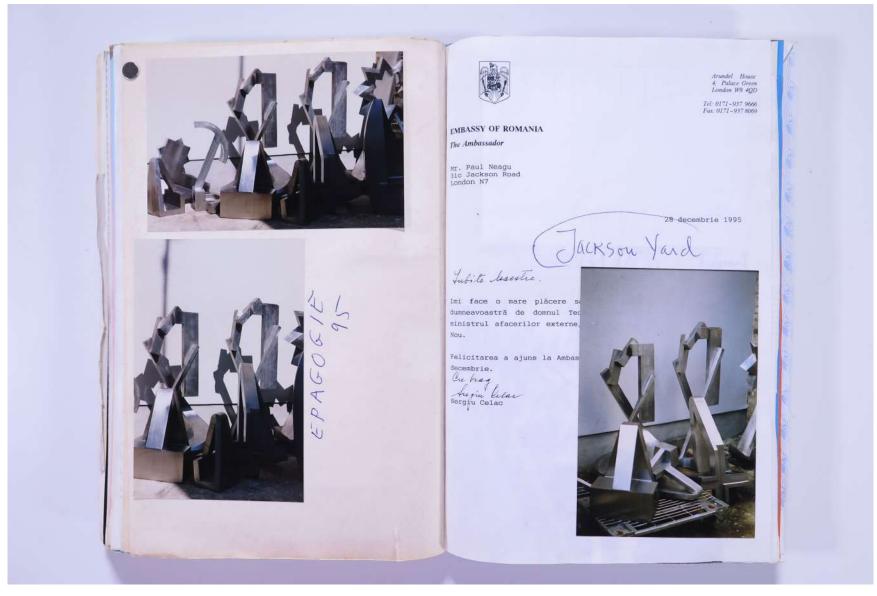

# Reference No. **PNE 99.002**

| •    | UNNAMED WORKS<br>CATALYTIC SCULPTURE                                                |
|------|-------------------------------------------------------------------------------------|
|      | U ["EPAGOGE"]<br>LEEDS 1976<br>LONDON 1979                                          |
|      | TOKYO 1986<br>LONDON 1987<br>(SERPENTINE) 1987<br>SCOTLAND 1988<br>(TRAQUAIR HOUSE) |
|      | ROME 1992<br>EPAGOGE 1995                                                           |
| NAMS | SACRAMENTALIA                                                                       |