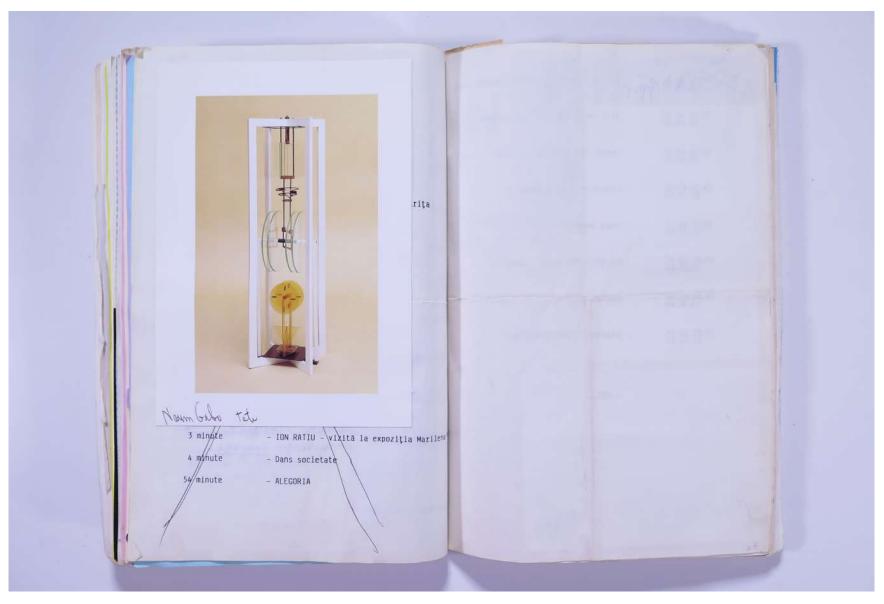

# Reference No. **PNE 99.002**

| •    | UNNAMED WORKS<br>CATALYTIC SCULPTURE                                                |
|------|-------------------------------------------------------------------------------------|
|      | U ["EPAGOGE"]<br>LEEDS 1976<br>LONDON 1979                                          |
|      | TOKYO 1986<br>LONDON 1987<br>(SERPENTINE) 1987<br>SCOTLAND 1988<br>(TRAQUAIR HOUSE) |
|      | ROME 1992<br>EPAGOGE 1995                                                           |
| NAMS | SACRAMENTALIA                                                                       |