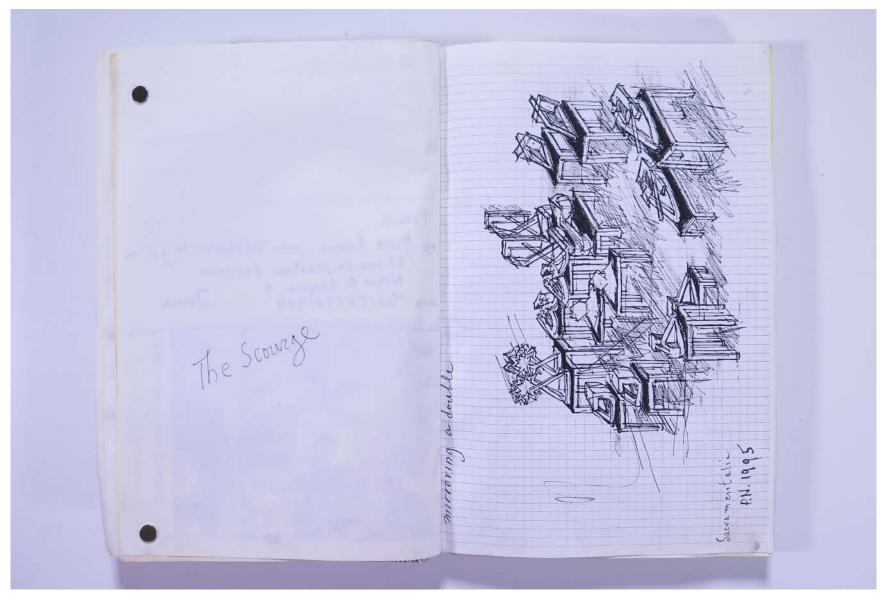

# Reference No. **PNE 99.002**

| •    | UNNAMED WORKS<br>CATALYTIC SCULPTURE                                                |
|------|-------------------------------------------------------------------------------------|
|      | U ["EPAGOGE"]<br>LEEDS 1976<br>LONDON 1979                                          |
|      | TOKYO 1986<br>LONDON 1987<br>(SERPENTINE) 1987<br>SCOTLAND 1988<br>(TRAQUAIR HOUSE) |
|      | ROME 1992<br>EPAGOGE 1995                                                           |
| NAMS | SACRAMENTALIA                                                                       |