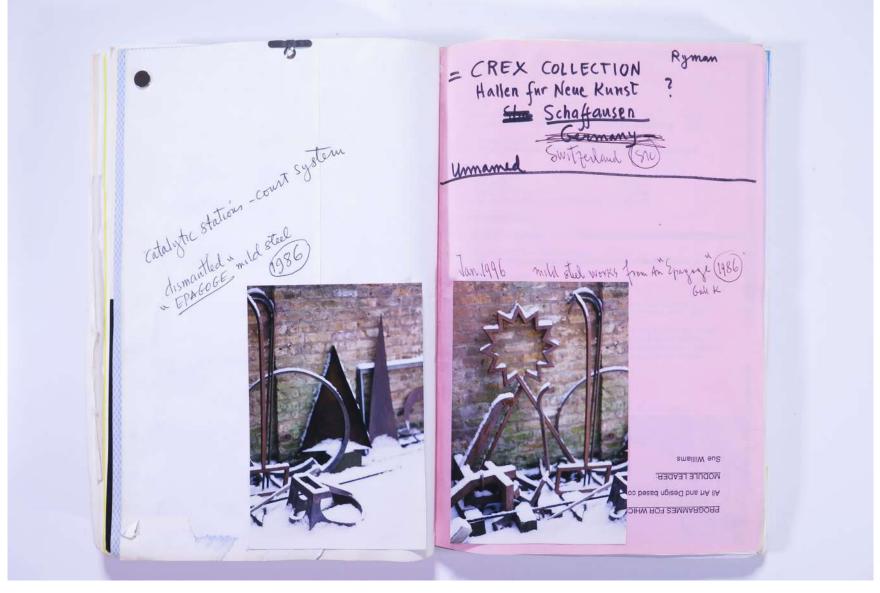

# Reference No. **PNE 99.002**

| •    | UNNAMED WORKS<br>CATALYTIC SCULPTURE                                                |
|------|-------------------------------------------------------------------------------------|
|      | U ["EPAGOGE"]<br>LEEDS 1976<br>LONDON 1979                                          |
|      | TOKYO 1986<br>LONDON 1987<br>(SERPENTINE) 1987<br>SCOTLAND 1988<br>(TRAQUAIR HOUSE) |
|      | ROME 1992<br>EPAGOGE 1995                                                           |
| NAMS | SACRAMENTALIA                                                                       |