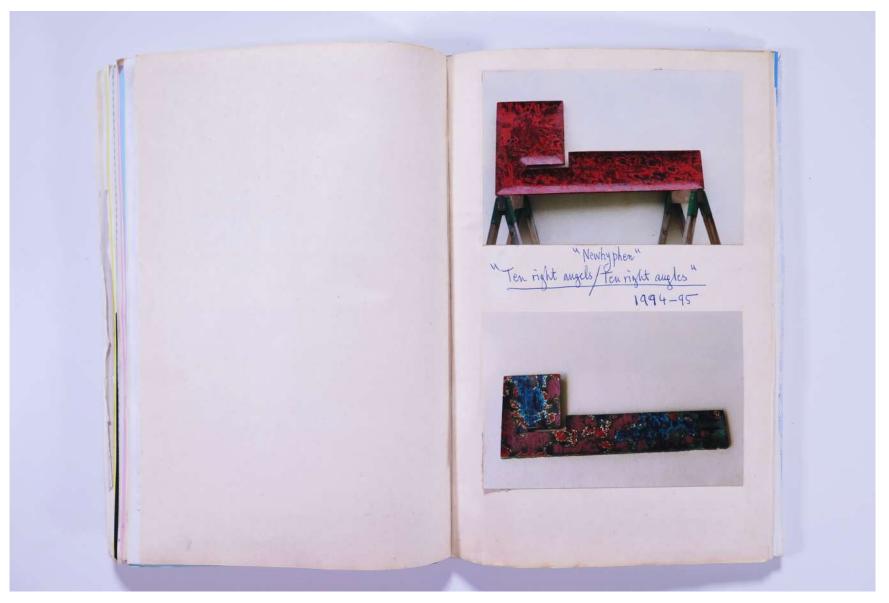

# Reference No. **PNE 99.002**

| •    | UNNAMED WORKS<br>CATALYTIC SCULPTURE                                                |
|------|-------------------------------------------------------------------------------------|
|      | U ["EPAGOGE"]<br>LEEDS 1976<br>LONDON 1979                                          |
|      | TOKYO 1986<br>LONDON 1987<br>(SERPENTINE) 1987<br>SCOTLAND 1988<br>(TRAQUAIR HOUSE) |
|      | ROME 1992<br>EPAGOGE 1995                                                           |
| NAMS | SACRAMENTALIA                                                                       |