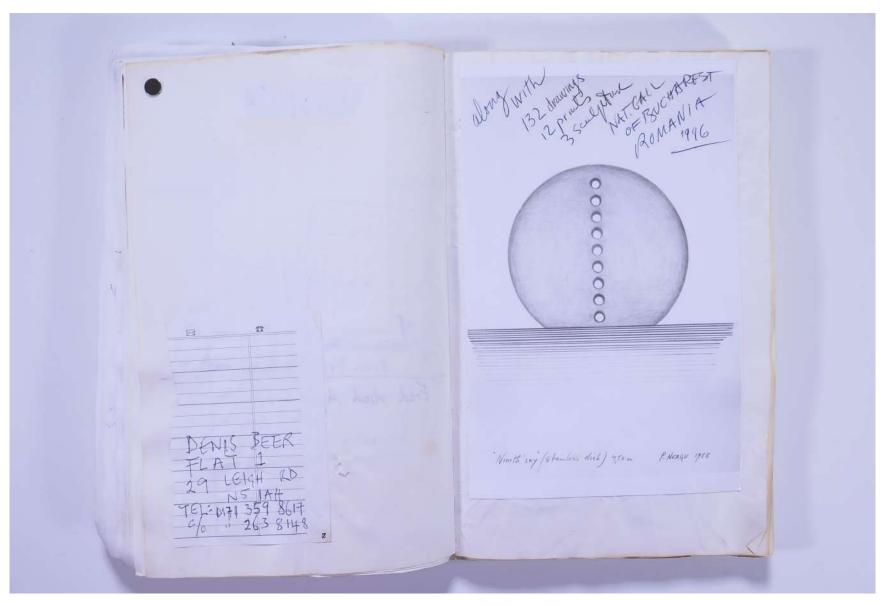

VISUAL JOURNAL: JUL/SEPT 1996

#### Reference No. **PNE 97.003**

 $P_{\rm aul}$  Neagu va face ca cercetarea sa debuteze aducînd  $_{\rm maj}$ 

in laboratorul său cele mai simple elemente: triunghiul ("o, ardoare echilibrată"), cercul ("cunoașterea de sine"), puncțal ("existența redusă la minis"). Gindește desenind, desenează es sculpteze, dar încă de la început se sustrage ferm facilității ilusioniste a spațiului în două dimensiuni.