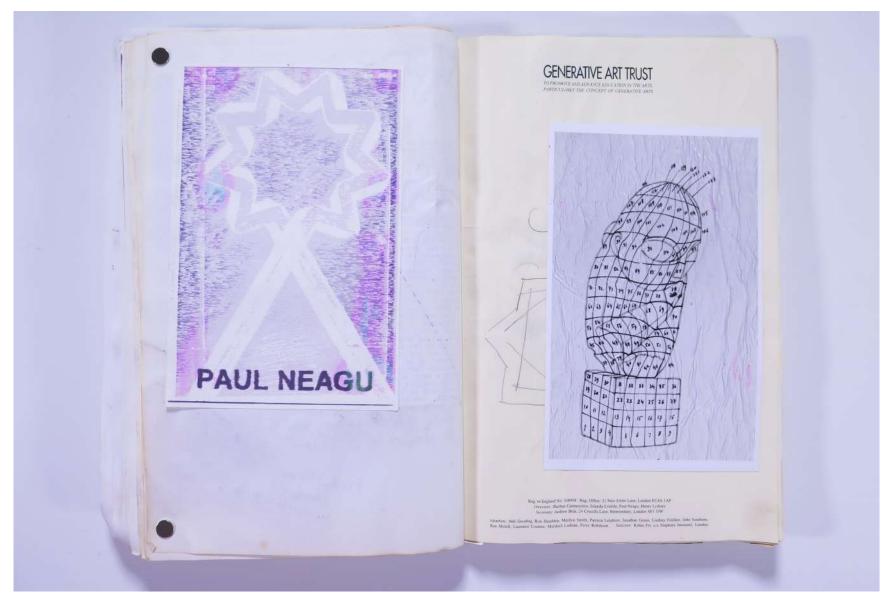

### Reference No. **PNE 97.022**

|    | GEINERATIVE ART TRUST                                                                                                                                                                                                     |
|----|---------------------------------------------------------------------------------------------------------------------------------------------------------------------------------------------------------------------------|
|    |                                                                                                                                                                                                                           |
|    | Receiving the Japonese Government<br>medel -<br>Jap Ambassador                                                                                                                                                            |
|    | -                                                                                                                                                                                                                         |
| 11 |                                                                                                                                                                                                                           |
|    | Forg in England No. 307/37. Reg. Office 21 New Forst Law, London ECA/1APT<br>//Weicours: Mathema Community, Johnah Contini, Parl Nauga, Umor Lydnin<br>Journaya, Astron. Biol. 3 (Chardin El anternotion, Junital 83:1 NW |