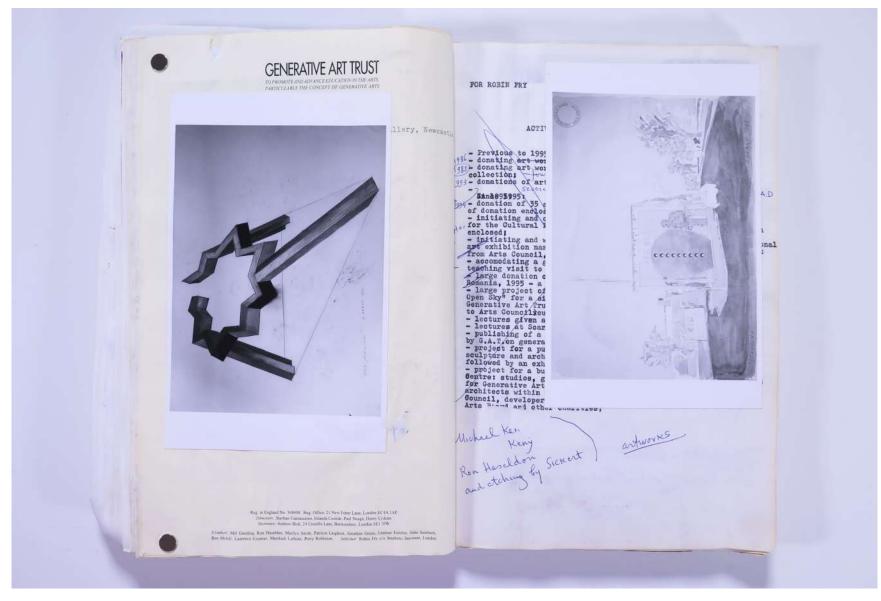

### Reference No. **PNE 97.022**

|    | GEINERATIVE ART TRUST                                                                                                                                                                                                     |
|----|---------------------------------------------------------------------------------------------------------------------------------------------------------------------------------------------------------------------------|
|    |                                                                                                                                                                                                                           |
|    | Receiving the Japonese Government<br>medel -<br>Jap Ambassador                                                                                                                                                            |
|    | -                                                                                                                                                                                                                         |
| 11 |                                                                                                                                                                                                                           |
|    | Forg in England No. 307/37. Reg. Office 21 New Forst Law, London ECA/1APT<br>//Weicours: Mathema Community, Johnah Contini, Parl Nauga, Umor Lydnin<br>Journaya, Astron. Biol. 3 (Chardin El anternotion, Junital 83:1 NW |