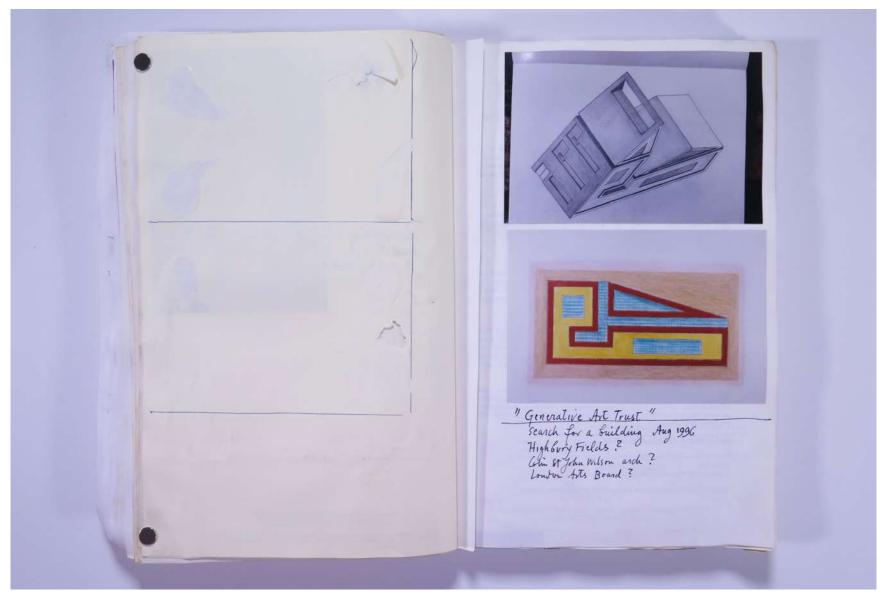

### Reference No. **PNE 97.022**

|    | GEINERATIVE ART TRUST                                                                                                                                                                                                     |
|----|---------------------------------------------------------------------------------------------------------------------------------------------------------------------------------------------------------------------------|
|    |                                                                                                                                                                                                                           |
|    | Receiving the Japonese Government<br>medel -<br>Jap Ambassador                                                                                                                                                            |
|    | -                                                                                                                                                                                                                         |
| 11 |                                                                                                                                                                                                                           |
|    | Forg in England No. 307/37. Reg. Office 21 New Forst Law, London ECA/1APT<br>//Weicours: Mathema Community, Johnah Contini, Parl Nauga, Umor Lydnin<br>Journaya, Astron. Biol. 3 (Chardin El anternotion, Junital 83:1 NW |