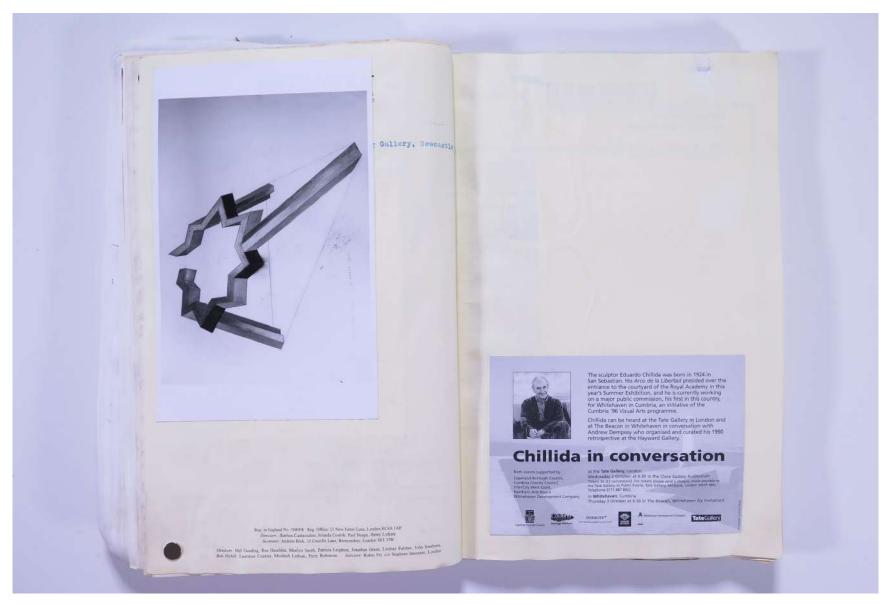

### Reference No. **PNE 97.022**

|    | GEINERATIVE ART TRUST                                                                                                                                                                                                     |
|----|---------------------------------------------------------------------------------------------------------------------------------------------------------------------------------------------------------------------------|
|    |                                                                                                                                                                                                                           |
|    | Receiving the Japonese Government<br>medel -<br>Jap Ambassador                                                                                                                                                            |
|    | -                                                                                                                                                                                                                         |
| 11 |                                                                                                                                                                                                                           |
|    | Forg in England No. 307/37. Reg. Office 21 New Forst Law, London ECA/1APT<br>//Weicours: Mathema Community, Johnah Contini, Parl Nauga, Umor Lydnin<br>Journaya, Astron. Biol. 3 (Chardin El anternotion, Junital 83:1 NW |