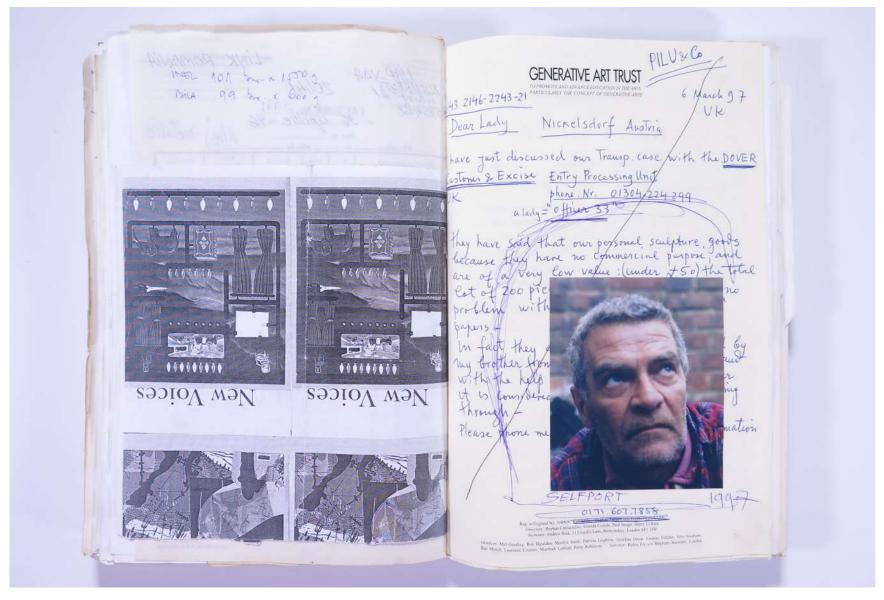

plerie 615.4405<br>21. Franzeren Alexandru<br>Rame<br>St. Matache Pars-par tout                                                                                   |
|   | 16-04 1335<br>12.                                                       | 3-4 Ion Bote Zata                                                                                                                                                                                            |
|   |                                                                         | Ber MARD, Darmer Canter Maleker Loffan Perry Kalman - Solffan - and de Strjeen Januers, Lanke                                                                                                                |

# Reference No. **PNE 95.068**

VISUAL JOURNAL: SUMMER 1997



VISUAL JOURNAL: SUMMER 1997

# Reference No. **PNE 95.069**



VISUAL JOURNAL: SUMMER 1997

# Reference No. **PNE 95.070**



VISUAL JOURNAL: SUMMER 1997

# Reference No. **PNE 95.071**

| 5 | the second second                                                                   | A0TH 5498289