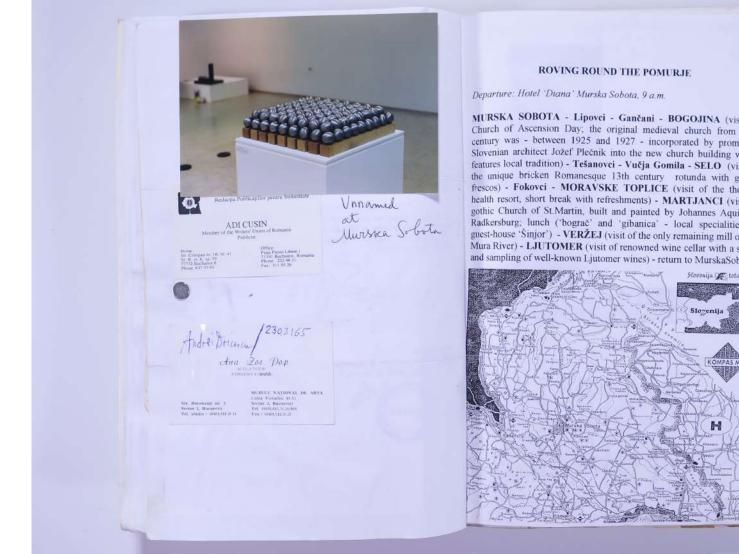

MURSKA SOBOTA - Lipovci - Gančani - BOGOJINA (visit of Church of Ascension Day; the original medieval church from 14th century was - between 1925 and 1927 - incorporated by prominent Slovenian architect Jožef Plečnik into the new church building which features local tradition) - Tešanovci - Vučja Gomila - SELO (visit of the unique bricken Romanesque 13th century rotunda with gothic frescos) - Fokovci - MORAVSKE TOPLICE (visit of the thermal health resort, short break with refreshments) - MARTJANCI (visit of gothic Church of St.Martin, built and painted by Johannes Aquila of Radkersburg; lunch ('bograč' and 'gibanica' - local specialities) at guest-house 'Šinjor') - VERŽEJ (visit of the only remaining mill on the Mura River) - LJUTOMER (visit of renowned wine cellar with a snack and sampling of well-known Ljutomer wines) - return to MurskaSobota