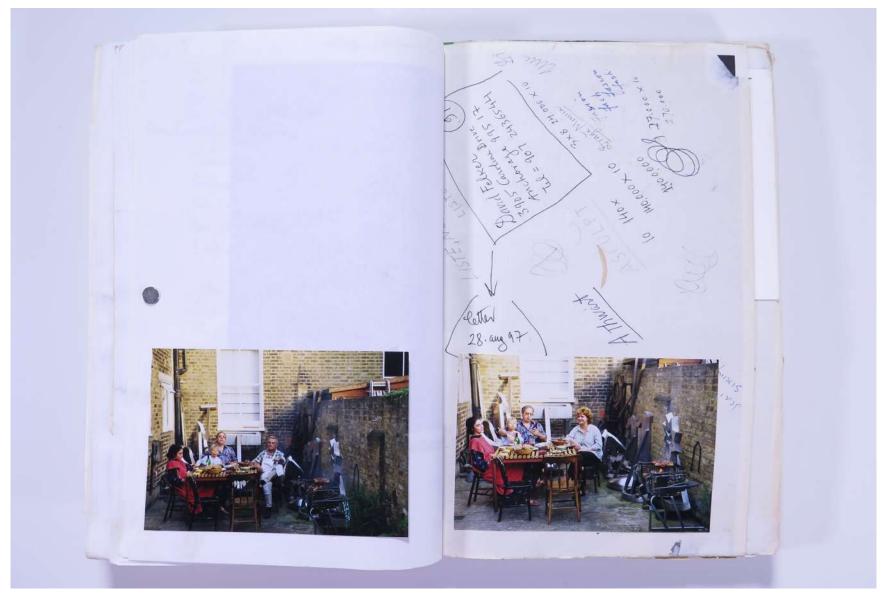

sit of gothic Church of St.Martin, built and painted by Johannes Aquila of Radkersburg; lunch ('bograč' and 'gibanica' - local specialities) at guest-house 'Šinjor') - VERŽEJ (visit of the only remaining mill on the Mura River) - LJUTOMER (visit of renowned wine cellar with a snack and sampling of well-known Ljutomer wines) - return to MurskaSobota

VISUAL JOURNAL: SUMMER 1997

## Reference No. **PNE 95.016**



VISUAL JOURNAL: SUMMER 1997

### Reference No. **PNE 95.017**



VISUAL JOURNAL: SUMMER 1997

# Reference No. **PNE 95.018**



VISUAL JOURNAL: SUMMER 1997

### Reference No. **PNE 95.019**



VISUAL JOURNAL: SUMMER 1997

### Reference No. **PNE 95.020**



# Reference No. **PNE 95.021**

VISUAL JOURNAL: SUMMER 1997



VISUAL JOURNAL: SUMMER 1997

### Reference No. **PNE 95.022**



**Usage terms:** © Estate of Paul Neagu. No copying, republication, modification or any other unauthorised use is allowed for material © **PAUL NEAGU** ESTATE. For further use of this material please seek formal permission from the **PAUL NEAGU** ESTATE.

VISUAL JOURNAL: SUMMER 1997





VISUAL JOURNAL: SUMMER 1997

### Reference No. **PNE 95.024**



VISUAL JOURNAL: SUMMER 1997





VISUAL JOURNAL: SUMMER 1997

### Reference No. **PNE 95.026**



VISUAL JOURNAL: SUMMER 1997

### Reference No. **PNE 95.027**



**Usage terms:** © Estate of Paul Neagu. No copying, republication, modification or any other unauthorised use is allowed for material © **PAUL NEAGU** ESTATE. For further use of this material please seek formal permission from the **PAUL NEAGU** ESTATE.

VISUAL JOURNAL: SUMMER 19