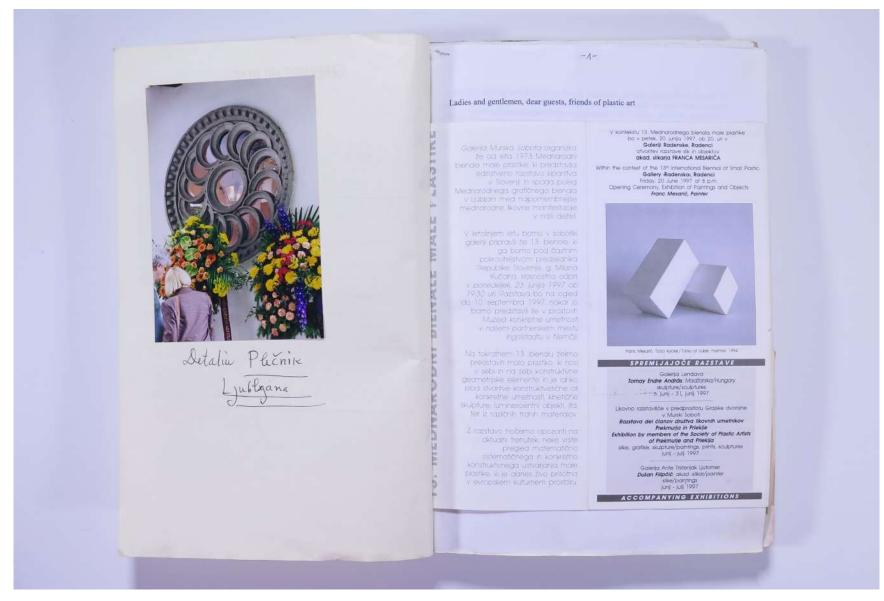

MURSKA SOBOTA - Lipovci - Gančani - BOGOJINA (visit of Church of Ascension Day; the original medieval church from 14th century was - between 1925 and 1927 - incorporated by prominent Slovenian architect Jožef Plečnik into the new church building which features local tradition) - Tešanovci - Vučja Gomila - SELO (visit of the unique bricken Romanesque 13th century rotunda with gothic frescos) - Fokovci - MORAVSKE TOPLICE (visit of the thermal health resort, short break with refreshments) - MARTJANCI (visit of gothic Church of St.Martin, built and painted by Johannes Aquila of Radkersburg; lunch ('bograč' and 'gibanica' - local specialities) at guest-house 'Šinjor') - VERŽEJ (visit of the only remaining mill on the Mura River) - LJUTOMER (visit of renowned wine cellar with a snack and sampling of well-known Ljutomer wines) - return to MurskaSobota