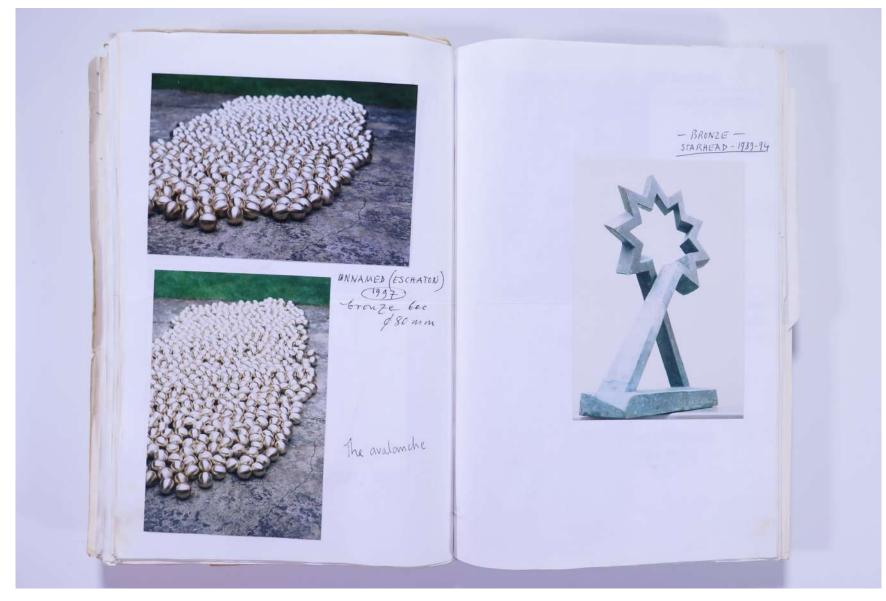

--------------------------------------------------------------------------------------------------------------------------------------------------------------------------------------------------------------------------------------------------------------------------------------------------------------------------------------------------------------------------------------------------------------------------------------------------------------------------------------------------------------------------------------------------------------------------------------------------------------------------------------------------------------------------------------------|--|

VISUAL JOURNAL: SUMMER 1997

## Reference No. **PNE 95.079**



VISUAL JOURNAL: SUMMER 1997

## Reference No. **PNE 95.080**



VISUAL JOURNAL: SUMMER 1997

# Reference No. **PNE 95.081**



VISUAL JOURNAL: SUMMER 1997

# Reference No. **PNE 95.082**



VISUAL JOURNAL: SUMMER 1997

# Reference No. **PNE 95.083**

| Shings 68      | 8 4 6<br>9 | Retrespectia 4 Apr<br>Retrespectia 4 Apr<br>NEAGU<br>NEAGU<br>NEAGU<br>NEAGU<br>NEAGU<br>NEAGU<br>NEAGU<br>NEAGU<br>NEAGU<br>NEAGU<br>NEAGU<br>NEAGU<br>NEAGU<br>NEAGU<br>NEAGU<br>NEAGU<br>NEAGU<br>NEAGU<br>NEAGU<br>NEAGU<br>NEAGU<br>NEAGU<br>NEAGU<br>NEAGU<br>NEAGU<br>NEAGU<br>NEAGU<br>NEAGU<br>NEAGU<br>NEAGU<br>NEAGU<br>NEAGU<br>NEAGU<br>NEAGU<br>NEAGU<br>NEAGU<br>NEAGU<br>NEAGU<br>NEAGU<br>NEAGU<br>NEAGU<br>NEAGU<br>NEAGU<br>NEAGU<br>NEAGU<br>NEAGU<br>NEAGU<br>NEAGU<br>NEAGU<br>NEAGU<br>NEAGU<br>NEAGU<br>NEAGU<br>NEAGU<br>NEAGU<br>NEAGU<br>NEAGU<br>NEAGU<br>NEAGU<br>NEAG