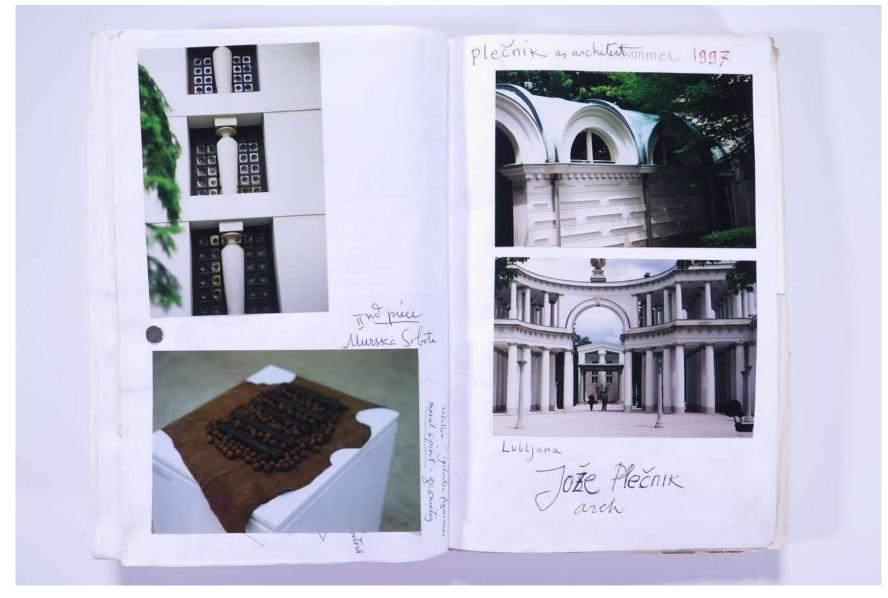

MURSKA SOBOTA - Lipovci - Gančani - BOGOJINA (visit of Church of Ascension Day; the original medieval church from 14th century was - between 1925 and 1927 - incorporated by prominent Slovenian architect Jožef Plečnik into the new church building which features local tradition) - Tešanovci - Vučja Gomila - SELO (visit of the unique bricken Romanesque 13th century rotunda with gothic frescos) - Fokovci - MORAVSKE TOPLICE (visit of the thermal health resort, short break with refreshments) - MARTJANCI (visit of gothic Church of St.Martin, built and painted by Johannes Aquila of Radkersburg; lunch ('bograč' and 'gibanica' - local specialities) at guest-house 'Šinjor') - VERŽEJ (visit of the only remaining mill on the Mura River) - LJUTOMER (visit of renowned wine cellar with a snack and sampling of well-known Ljutomer wines) - return to MurskaSobota