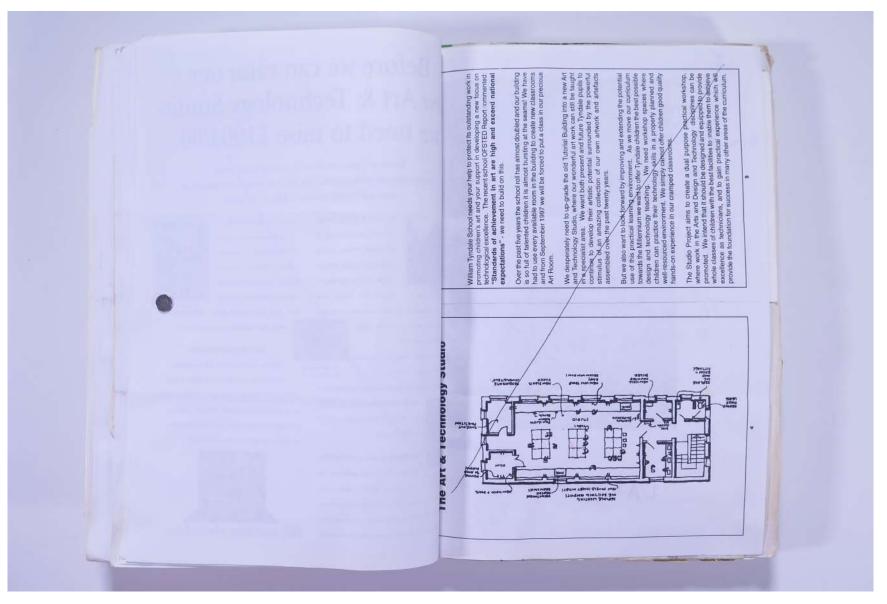

gothic frescos) - Fokovci - MORAVSKE TOPLICE (visit of the thermal health resort, short break with refreshments) - MARTJANCI (visit of gothic Church of St.Martin, built and painted by Johannes Aquila of Radkersburg; lunch ('bograč' and 'gibanica' - local specialities) at guest-house 'Šinjor') - VERŽEJ (visit of the only remaining mill on the Mura River) - LJUTOMER (visit of renowned wine cellar with a snack and sampling of well-known Ljutomer wines) - return to MurskaSobota

VISUAL JOURNAL: SUMMER 1997

## Reference No. **PNE 95.016**



VISUAL JOURNAL: SUMMER 1997

### Reference No. **PNE 95.017**



VISUAL JOURNAL: SUMMER 1997

# Reference No. **PNE 95.018**



VISUAL JOURNAL: SUMMER 1997

### Reference No. **PNE 95.019**



VISUAL JOURNAL: SUMMER 1997

### Reference No. **PNE 95.020**



# Reference No. **PNE 95.021**

VISUAL JOURNAL: SUMMER 1997



VISUAL JOURNAL: SUMMER 1997

### Reference No. **PNE 95.022**



**Usage terms:** © Estate of Paul Neagu. No copying, republication, modification or any other unauthorised use is allowed for material © **PAUL NEAGU** ESTATE. For further use of this material please seek formal permission from the **PAUL NEAGU** ESTATE.

VISUAL JOURNAL: SUMMER 1997





VISUAL JOURNAL: SUMMER 1997

### Reference No. **PNE 95.024**



VISUAL JOURNAL: SUMMER 1997





VISUAL JOURNAL: SUMMER 1997

### Reference No. **PNE 95.026**



VISUAL JOURNAL: SUMMER 1997

### Reference No. **PNE 95.027**



**Usage terms:** © Estate of Paul Neagu. No copying, republication, modification or any other unauthorised use is allowed for material © **PAUL NEAGU** E