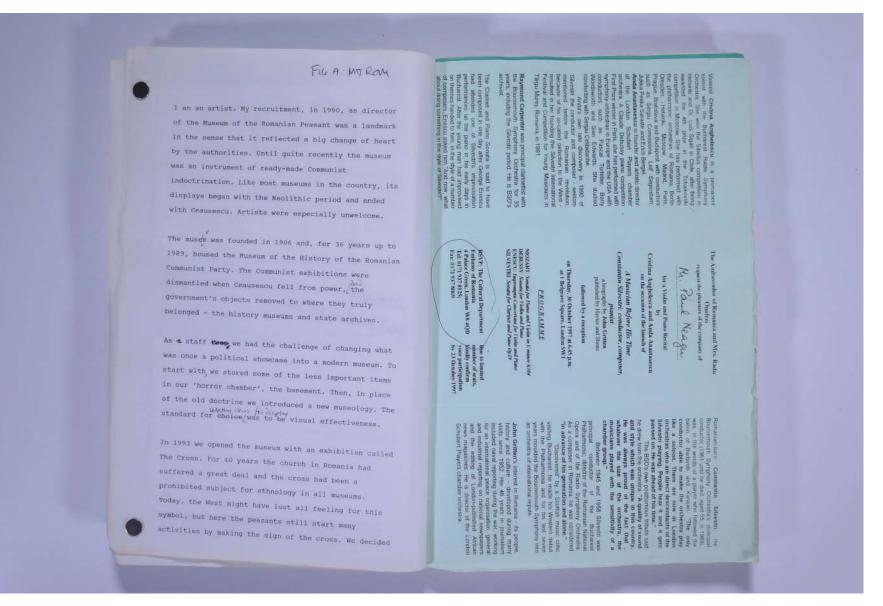

## Reference No. **PNE 92.003**

to show the first visitors the power and the beauty of this symbol, but unlike the Communists not proselytise about it.

We made space for avowals - beliefs and creeds rather than dogmatic enforcement of theses- and I chose objects which reflected the notion of good and evil from a European standpoint. I felt I was feeling my way in the dark with no definite formulas in mind. It was a fragile working system allowing flexibility and chance, but I felt a strictly defined project was useless for the kind of museology I sought. Formalisation reduces information.

In one room we showed the power of the cross, in another its beauty, in yet another its omnipresence. Messages about other objects also criss-crossed through the exhibition. For instance we had a section called the Adornement (Fast). The display looked at the adornement of the Eastern Orthodox Church which rather than depicting wealth showed, through the plain materials and colours, the people's faith and the simplicity of their offerings. It revealed, too, the power of poverty.

It was important for us to return to the idea of beauty, which had been neglected in the ethnographic museums. Beauty seemed to be regarded as shameful, and explanations often cancelled out the presence of the objects. Perhaps nowadays we only understand messages