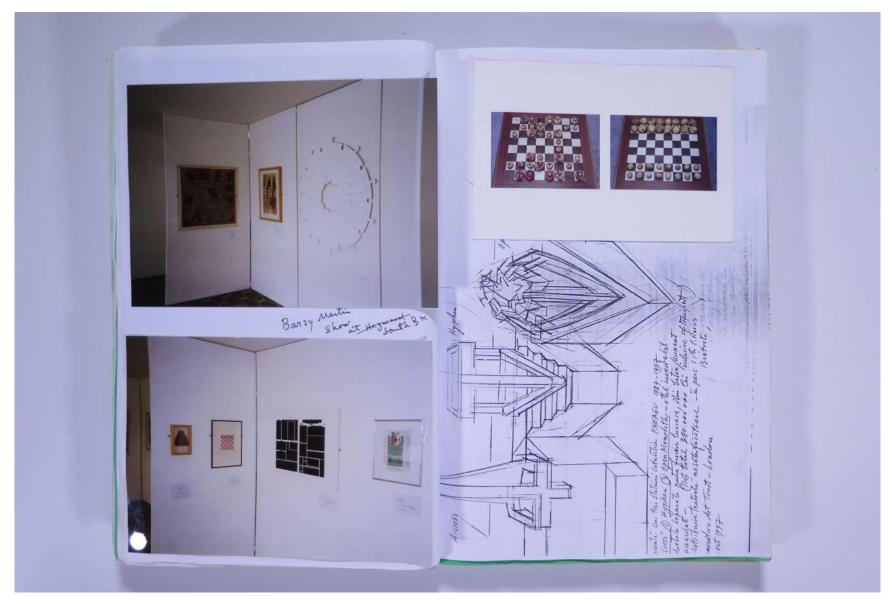

## Reference No. **PNE 92.003**

to show the first visitors the power and the beauty of this symbol, but unlike the Communists not proselytise about it.

We made space for avowals - beliefs and creeds rather than dogmatic enforcement of theses- and I chose objects which reflected the notion of good and evil from a European standpoint. I felt I was feeling my way in the dark with no definite formulas in mind. It was a fragile working system allowing flexibility and chance, but I felt a strictly defined project was useless for the kind of museology I sought. Formalisation reduces information.

In one room we showed the power of the cross, in another its beauty, in yet another its omnipresence. Messages about other objects also criss-crossed through the exhibition. For instance we had a section called the Adornement (Fast). The display looked at the adornement of the Eastern Orthodox Church which rather than depicting wealth showed, through the plain materials and colours, the people's faith and the simplicity of their offerings. It revealed, too, the power of poverty.

It was important for us to return to the idea of beauty, which had been neglected in the ethnographic museums. Beauty seemed to be regarded as shameful, and explanations often cancelled out the presence of the objects. Perhaps nowadays we only understand messages

Morrica Bucharest sept 37

#### VISUAL JOURNAL: SEPT/OCT 1997

# Reference No. **PNE 92.004**

VISUAL JOURNAL: SEPT/OCT 1997

VISUAL JOURNAL: SEPT/OCT 1997