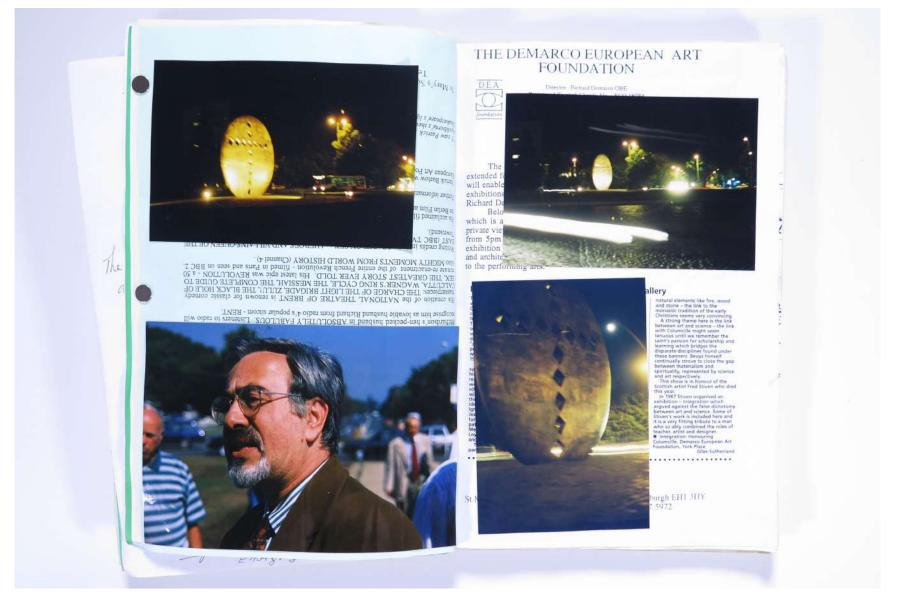

## Reference No. **PNE 92.003**

to show the first visitors the power and the beauty of this symbol, but unlike the Communists not proselytise about it.

We made space for avowals - beliefs and creeds rather than dogmatic enforcement of theses- and I chose objects which reflected the notion of good and evil from a European standpoint. I felt I was feeling my way in the dark with no definite formulas in mind. It was a fragile working system allowing flexibility and chance, but I felt a strictly defined project was useless for the kind of museology I sought. Formalisation reduces information.

In one room we showed the power of the cross, in another its beauty, in yet another its omnipresence. Messages about other objects also criss-crossed through the exhibition. For instance we had a section called the Adornement (Fast). The display looked at the adornement of the Eastern Orthodox Church which rather than depicting wealth showed, through the plain materials and colours, the people's faith and the simplicity of their offerings. It revealed, too, the power of poverty.

It was important for us to return to the idea of beauty, which had been neglected in the ethnographic museums. Beauty seemed to be regarded as shameful, and explanations often cancelled out the presence of the objects. Perhaps nowadays we only understand messages