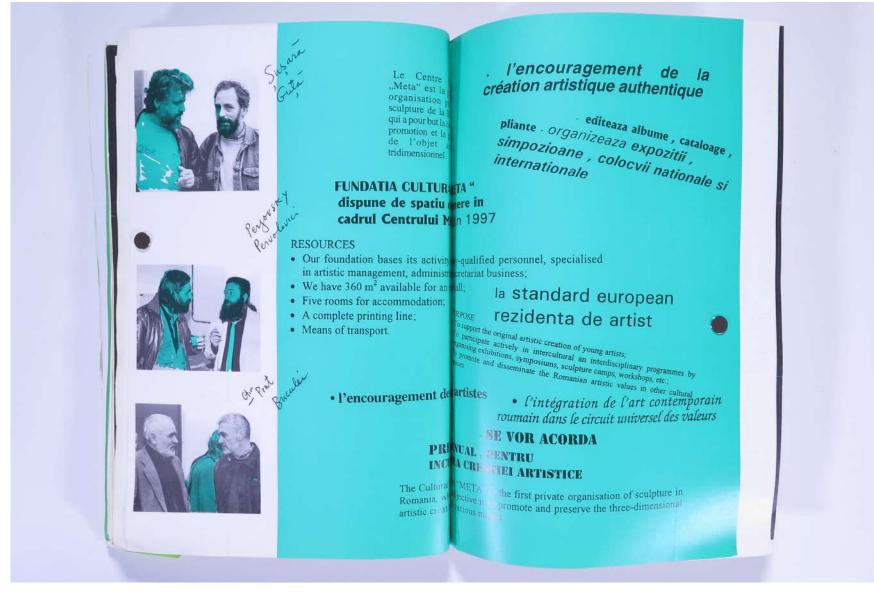

---------------------|------------------------------------------------------------------------------------------------------------------------------------------------------------|--|
|                                            | <text><text><section-header><text><text><text></text></text></text></section-header></text></text>                                                         |  |
|                                            | Cer<br>predispusi<br>din<br>natura<br>recunosc<br>ceea cei<br>frumos<br>si nazuiesc<br>spre el. "                                                          |  |

VISUAL JOURNAL: SEPT/OCT 1997

### Reference No. **PNE 92.069**



#### VISUAL JOURNAL: SEPT/OCT 1997

### Reference No. **PNE 92.070**



VISUAL JOURNAL: SEPT/OCT 1997

# Reference No. **PNE 92.071**



VISUAL JOURNAL: SEPT/OCT 1997

### Reference No. **PNE 92.072**



# Reference No. **PNE 92.073**



VISUAL JOURNAL: SEPT/OCT 1997

# Reference No. **PNE 92.074**



VISUAL JOURNAL: SEPT/OCT 1997

### Reference No. **PNE 92.075**