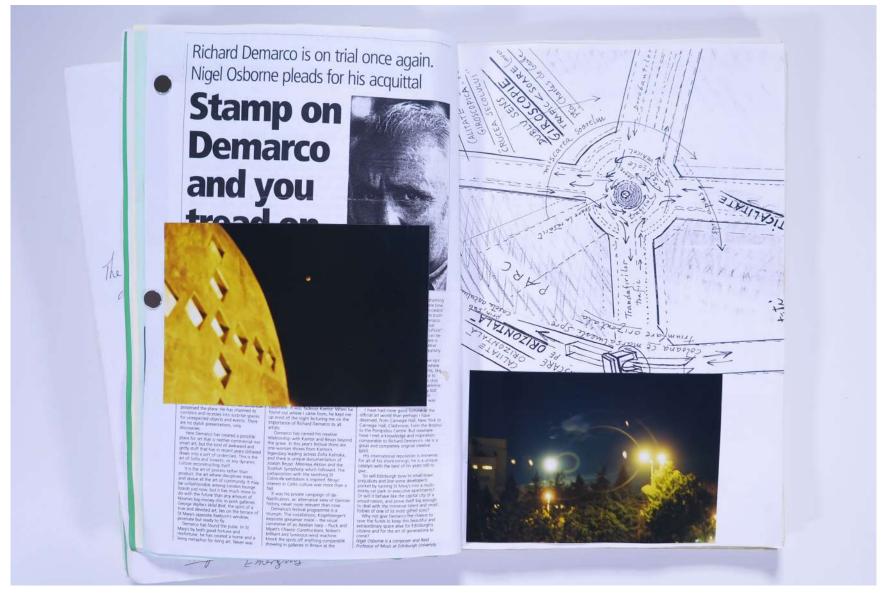

## Reference No. **PNE 92.003**

to show the first visitors the power and the beauty of this symbol, but unlike the Communists not proselytise about it.

We made space for avowals - beliefs and creeds rather than dogmatic enforcement of theses- and I chose objects which reflected the notion of good and evil from a European standpoint. I felt I was feeling my way in the dark with no definite formulas in mind. It was a fragile working system allowing flexibility and chance, but I felt a strictly defined project was useless for the kind of museology I sought. Formalisation reduces information.

In one room we showed the power of the cross, in another its beauty, in yet another its omnipresence. Messages about other objects also criss-crossed through the exhibition. For instance we had a section called the Adornement (Fast). The display looked at the adornement of the Eastern Orthodox Church which rather than depicting wealth showed, through the plain materials and colours, the people's faith and the simplicity of their offerings. It revealed, too, the power of poverty.

It was important for us to return to the idea of beauty, which had been neglected in the ethnographic museums. Beauty seemed to be regarded as shameful, and explanations often cancelled out the presence of the objects. Perhaps nowadays we only understand messages