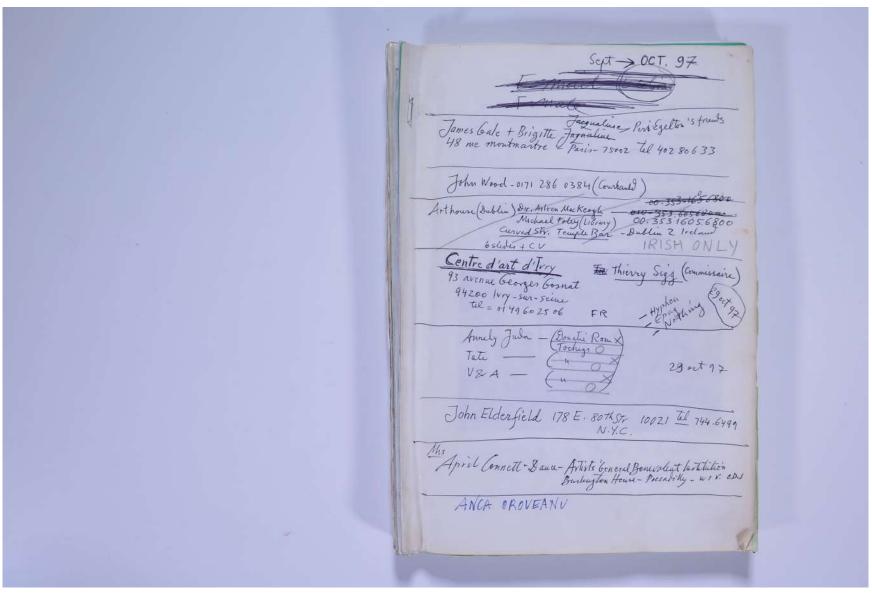

VISUAL JOURNAL: SEPT/OCT 1997

# Reference No. **PNE 92.001**



#### VISUAL JOURNAL: SEPT/OCT 1997

# Reference No. **PNE 92.002**



VISUAL JOURNAL: SEPT/OCT 1997

## Reference No. **PNE 92.003**

to show the first visitors the power and the beauty of this symbol, but unlike the Communists not proselytise about it.

We made space for avowals - beliefs and creeds rather than dogmatic enforcement of theses- and I chose objects which reflected the notion of good and evil from a European standpoint. I felt I was feeling my way in the dark with no definite formulas in mind. It was a fragile working system allowing flexibility and chance, but I felt a strictly defined project was useless for the kind of museology I sought. Formalisation reduces information.

In one room we showed the power of the cross, in another its beauty, in yet another its omnipresen