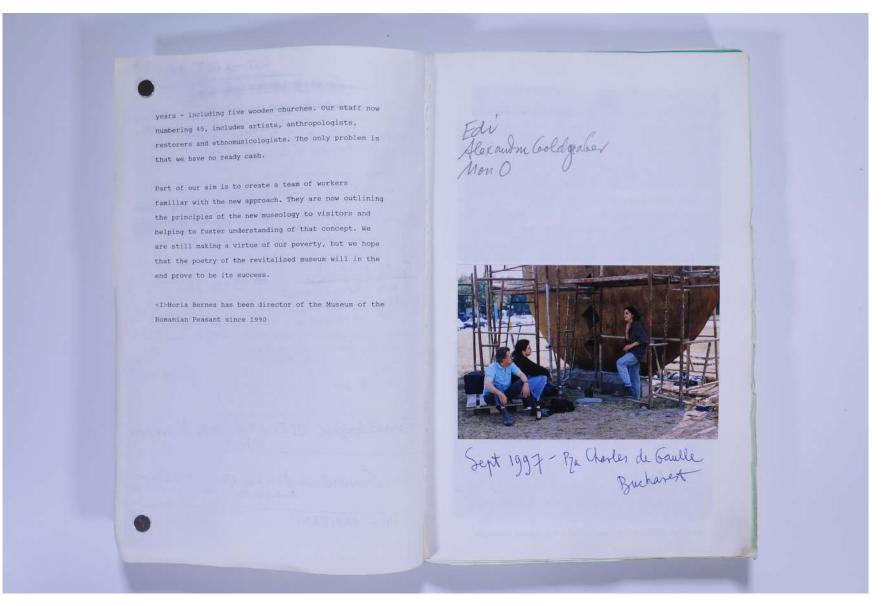

# Reference No. **PNE 92.002**

VISUAL JOURNAL: SEPT/OCT 1997

## Reference No. **PNE 92.003**

to show the first visitors the power and the beauty of this symbol, but unlike the Communists not proselytise about it.

We made space for avowals - beliefs and creeds rather than dogmatic enforcement of theses- and I chose objects which reflected the notion of good and evil from a European standpoint. I felt I was feeling my way in the dark with no definite formulas in mind. It was a fragile working system allowing flexibility and chance, but I felt a strictly defined project was useless for the kind of museology I sought. Formalisation reduces information.

In one room we showed the power of the cross, in another its beauty, in yet another its omnipresence. Messages about other objects also criss-crossed through the exhibition. For instance we had a section called the Adornement (Fast). The display looked at the adornement of the Eastern Orthodox Church which rather than depicting wealth showed, through the plain materials and colours, the people's faith and the simplicity of their offerings. It revealed, too, the power of poverty.

It was important for us to return to the idea of beauty, which had been neglected in the ethnographic museums. Beauty seemed to be regarded as shameful, and explanations often cancelled out the presence of the objects. Perhaps nowadays we only understand messages

Morrica Bucharest sept 37