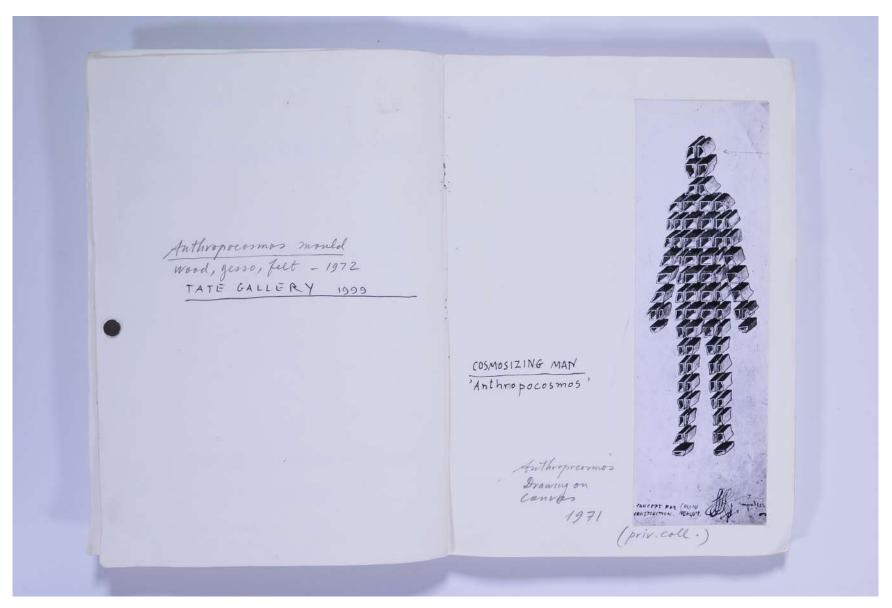

## Reference No. **PNE 91.003**

| CONFERENCE ART TRUST<br>EXCENSION AND LONGENTINES<br>EXCENSION AND LONGENTINES<br>EXTINGUILLE ART TRUST<br>EXCENSION AND LONGENTINES<br>EXTINGUILLE ART TRUST | COSMOSIZING MAN since 1968 |
|---------------------------------------------------------------------------------------------------------------------------------------------------------------|----------------------------|
| Anthropocosmos hand, full & compty 1971                                                                                                                       | Full Empty                 |
| morrable,                                                                                                                                                     | 1971                       |
| morrable,                                                                                                                                                     | TATE GALLERY               |
| morrable,                                                                                                                                                     | 1923                       |