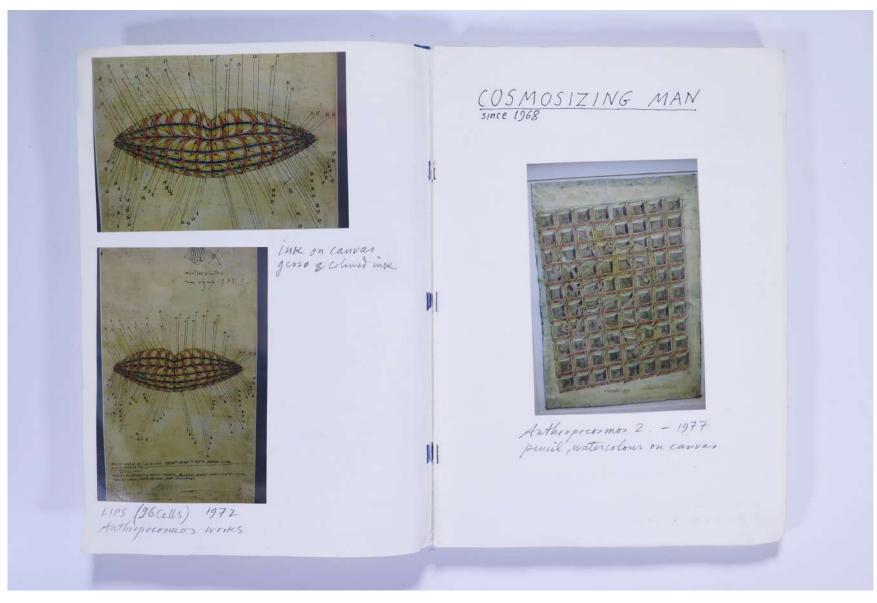

## Reference No. **PNE 91.001**



## Reference No. **PNE 91.002**



## Reference No. **PNE 91.003**

| CONFERENCE ART TRUST<br>EXCENSION AND LONGENTINES<br>EXCENSION AND LONGENTINES<br>EXTINGUILLE ART TRUST<br>EXCENSION AND LONGENTINES<br>EXTINGUILLE ART TRUST | COSMOSIZING MAN since 1968 |
|---------------------------------------------------------------------------------------------------------------------------------------------------------------|----------------------------|
| Anthropocosmos hand, full & compty 1971                                                                                                                       | Full Empty                 |
| morrable,                                                                                                                                                     | 1971                       |
|