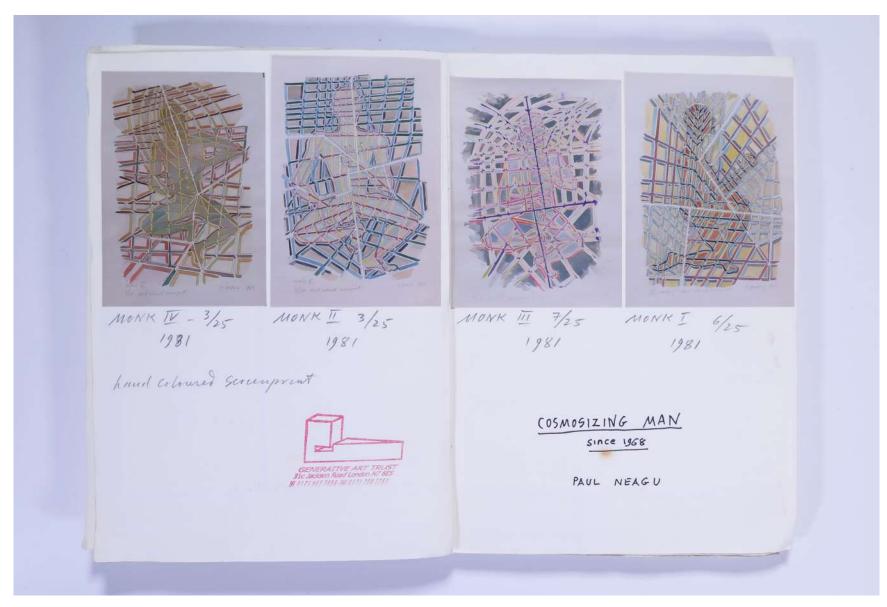

## Reference No. **PNE 91.003**

| CONFERENCE ART TRUST<br>EXCENSION AND LONGENTINES<br>EXCENSION AND LONGENTINES<br>EXTINGUILLE ART TRUST<br>EXCENSION AND LONGENTINES<br>EXTINGUILLE ART TRUST | COSMOSIZING MAN since 1968 |
|---------------------------------------------------------------------------------------------------------------------------------------------------------------|----------------------------|
| Anthropocosmos hand, full & compty 1971                                                                                                                       | Full Empty                 |
| morrable,                                                                                                                                                     | 1971                       |
| morrable,                                                                                                                                                     | TATE GALLERY               |
| morrable,                                                                                                                                                     | 1923                       |