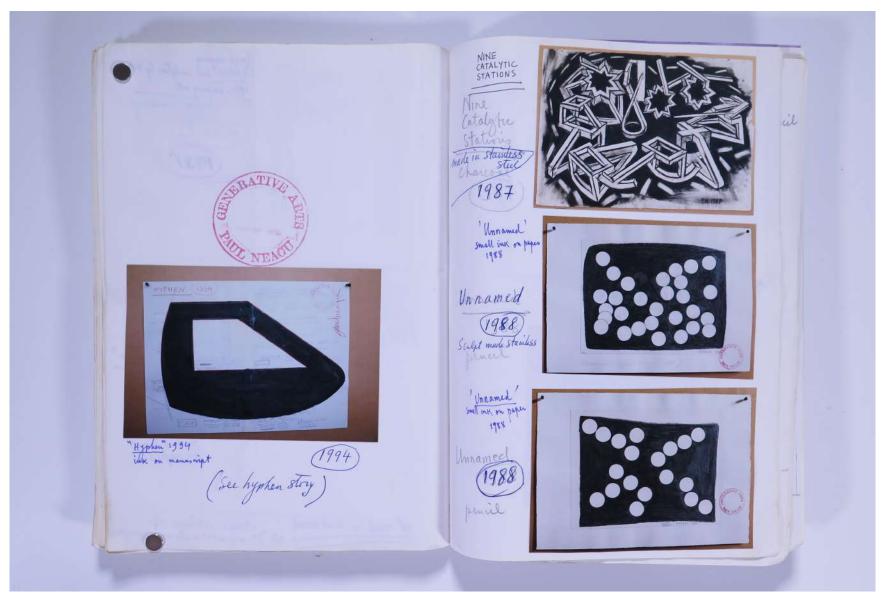

## Reference No. **PNE 91.003**

| CONFERENCE ART TRUST<br>EXCENSION AND LONGENTINES<br>EXCENSION AND LONGENTINES<br>EXTINGUILLE ART TRUST<br>EXCENSION AND LONGENTINES<br>EXTINGUILLE ART TRUST | COSMOSIZING MAN since 1968 |
|---------------------------------------------------------------------------------------------------------------------------------------------------------------|----------------------------|
| Anthropocosmos hand, full & compty 1971                                                                                                                       | Full Empty                 |
| morrable,                                                                                                                                                     | 1971                       |
| morrable,                                                                                                                                                     | TATE GALLERY               |
| morrable,                                                                                                                                                     | 1923                       |