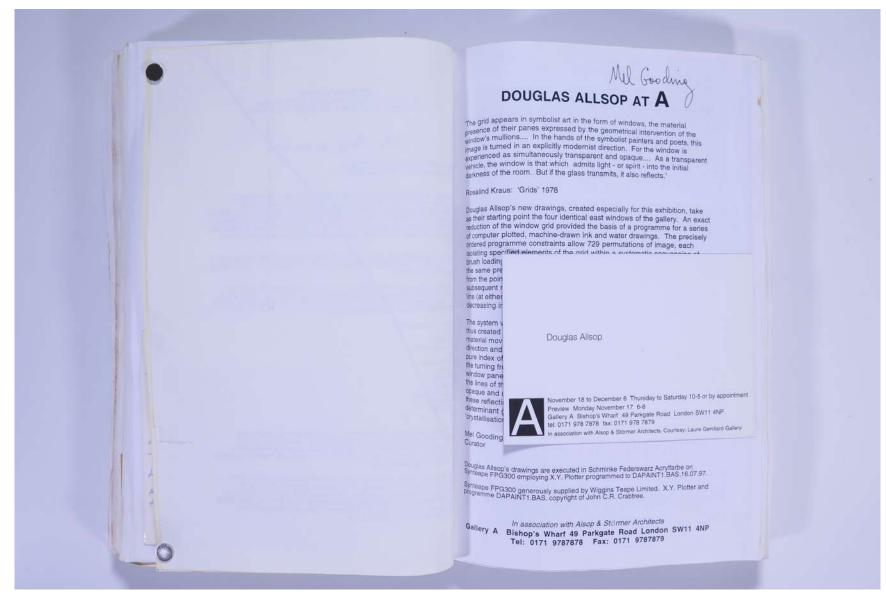

#### PAUL NEAGU ESTATE

VISUAL JOURNAL: HYPHEN & REORGANISATION OF NOTHING - DECEMBER 1997

De hiscent hub Hub decanted golit Calea victorier 133 Sect I -Declain . Sacu Declined hub Declivity - downward slope BUCHAREST Decluched (edge) (empiricism ) desaugaget Omphalos = hub - (center ALERATIVE ART TRUST NTEES TEL (Forming the Line at) Hales Gallery De 1 would along th Between the above dates, Hales Gallery (Revival Cafe), 70 Deptford High Street invites people to come and draw on the walls, or submit a drawing to be transferred (by projection) in single tone on to the walls of the comp alf FARMING You are at liberty to produce a drawing yourself or to submit a drawing someone else has produced. the. 12 DRAWING:- "a collection of lines" my photos to It might represent something important or meaningful in your life; or indeed that represents you or your place in the world, either in business or personally. We leave you to make the judgments. All we ask is that the drawing must be ease Sen special, special to you. 2 return al the yours Paul

#### PAUL NEAGU ESTATE

VISUAL JOURNAL: HYPHEN & REORGANISATION OF NOTHING - DECEMBER 1997

De hiscent hub Hub decauted Calea Victoriei 133 golit Sect T -Declain -Al. Bacu 65 66 43 00 40 1 Declined hub BUCHAREST Declivity - downward slope Decluched (edge) (empiricism) desaugigati Omphalos = hub - (center) GENERATIVE ART TRUST 31 = Jackson Road, London NT.6ES 0171 607.7858 PAX 171 7007755 We will supply one tone of coloured pencil to you during the event. TF1. -We will not impose borders separating each individual drawing. -Your drawing can cover up to 3 square feet once drawn on the wall. -All names will be listed in order of participation. Dear Laurence -A free cup of tea for all participants. I would like to get a good design for a stamp along the lines of this sketch, can you try on the computer, - But smaller than the above. -An opportunity to be interviewed about your drawing. If you would like to take part by submission, then write your name on the back of your drawing or on an attached sheet and post, fax or drop it off in an The lettering must run an angle half way between the aconometric of the running of the typ and the vertical - !? envelope, to: (Forming the line at) Hales Gallery / Revival Cafe 70 Deptford High Street Deptford the top out for all my photos to ever send a message to D. Kuspit for all my photos to i returned to P. NOACC whethe vert of the should come out of this whethe vert of the should come out of this chaque gours Paul London SE8 4RT TEL/FAX: (0181) 694 1194 Please note:- We will not be able to return submissions due to anticipated numbers. This event will replace the white walls of the gallery for three programmed shows. This event will be documented with electronic surveillance