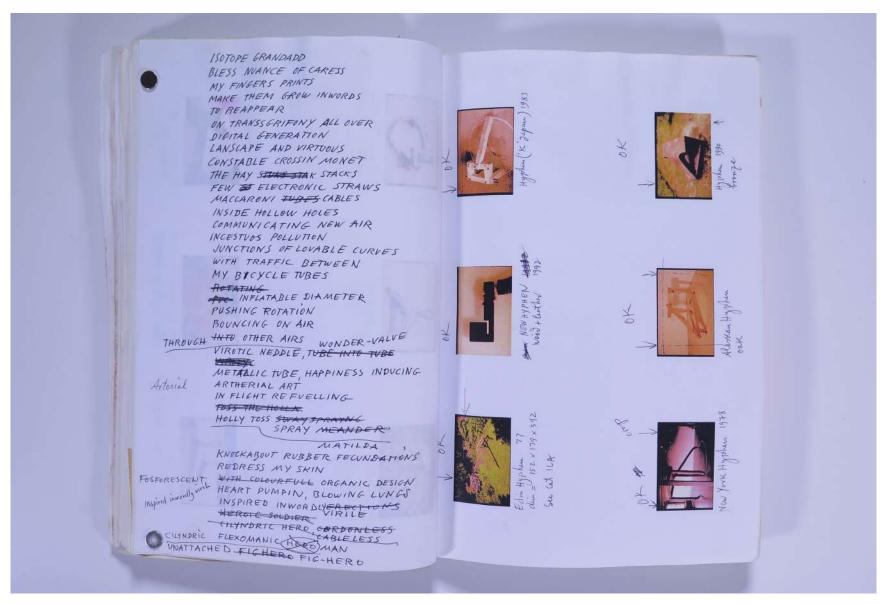

one of two or more forms of an element differing from each other in weight of atoms E660" < ПП ENDLESS TAKE THE EGG, DROP THE CHINEN LOOP, SPIN, STRIP private sees An incestuous ego, bir GHEM - Insemmele ghemalic SPINDRIFT scudding spray Spoonfull omega omphalos Hut decauted EGGOES enduring ebb of rounding gest cavesless tonque (linda fara streasme EBB ellite - reflue of tide -ellitie Flow back