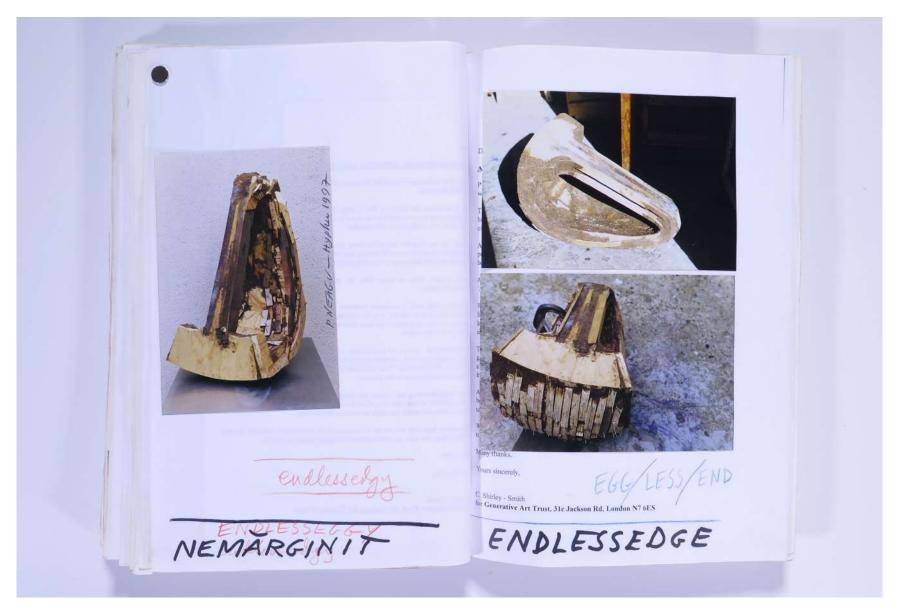

#### PAUL NEAGU ESTATE

VISUAL JOURNAL: HYPHEN & REORGANISATION OF NOTHING - DECEMBER 1997

De hiscent hub Hub decanted golit Calea victorier 133 Sect I -Declain . Sacu Declined hub Declivity - downward slope BUCHAREST Decluched (edge) (empiricism ) desaugaget Omphalos = hub - (center ALERATIVE ART TRUST NTEES TEL (Forming the Line at) Hales Gallery De 1 would along th Between the above dates, Hales Gallery (Revival Cafe), 70 Deptford High Street invites people to come and draw on the walls, or submit a drawing to be transferred (by projection) in single tone on to the walls of the comp alf FARMING You are at liberty to produce a drawing yourself or to submit a drawing someone else has produced. the. 12 DRAWING:- "a collection of lines" my photos to It might represent something important or meaningful in your life; or indeed that represents you or your place in the world, either in business or personally. We leave you to make the judgments. All we ask is that the drawing must be ease Sen special, special to you. 2 return al the yours Paul

#### PAUL NEAGU ESTATE

VISUAL JOURNAL: HYPHEN & REORGANISATION OF NOTHING - DECEMBER 1997

De hiscent hub Hub decauted Calea Victoriei 133 golit Sect T -Declain -Al. Bacu 65 66 43 00 40 1 Declined hub BUCHAREST Declivity - downward slope Decluched (edge) (empiricism) desaugigati Omphalos = hub - (center) GENERATIVE ART TRUST 31 = Jackson Road, London NT.6ES 0171 607.7858 PAX 171 7007755 We will supply one tone of coloured pencil to you during the event. TF1. -We will not impose borders separating each individual drawing. -Your drawing can cover up to 3 square feet once drawn on the wall. -All names will be listed in order of participation. Dear Laurence -A free cup of tea for all participants. I would like to get a good design for a stamp along the lines of this sketch, can you try on the computer, - But smaller than the above. -An opportunity to be interviewed about your drawing. If you would like to take part by submission, then write your name on the back of your drawing or on an attached sheet and post, fax or drop it off in an The lettering must run an angle half way between the aconometric of the running of the typ and the vertical - !? envelope, to: (Forming the line at) Hales Gallery / Revival Cafe 70 Deptford High Street Deptford the top out for all my photos to ever send a message to D. Kuspit for all my photos to i returned to P. NOACC whethe vert of the should come out of this whethe vert of the should come out of this chaque gours Paul London SE8 4RT TEL/FAX: (0181) 694 1194 Please note:- We will not be able to return submissions due to anticipated numbers. This event will replace the white walls of the gallery for three programmed shows. This event will be documented with electronic surveillance