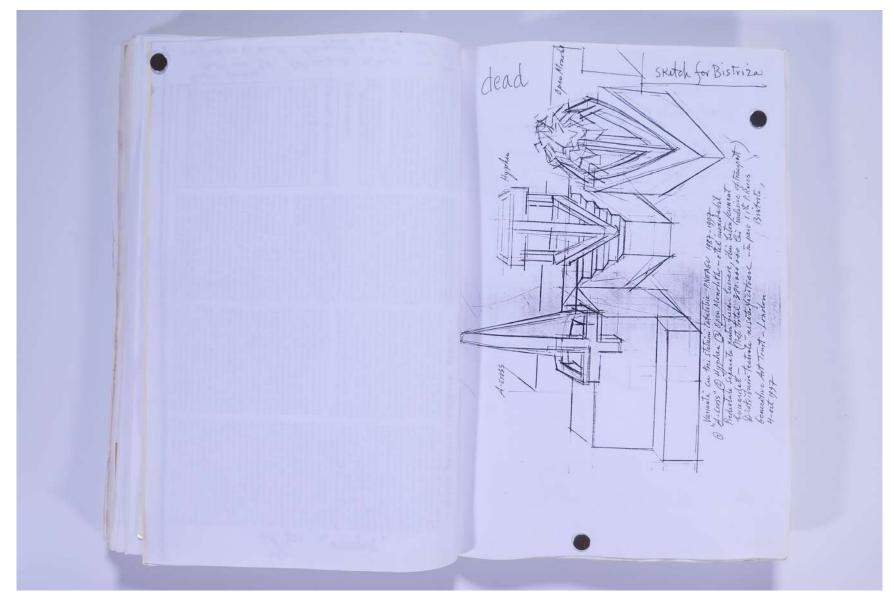

FIG. SI ABS . ? Composition disinturi cu tareturi rombridale nu porte si f nu vice si fie figurativ ! ana cum m.i reprezentationist mai curiud deci il percep ca abstract-geometric ca raport pe simturile umane adret ca si proportie de substante in rapotata la visitatoril din apropuere - Singara reportare (inscriere in -omului) serioara este unh de Scara. Ori scara autura si proportile sale interne ( diametro - grosime report te la grosime pe centre som las marinea forestrator mu "reprizinta" mi ilustreaza, nu oglindese, un reflicte min a dimensione in nici un fel stature san gabaritul morini on / cup ar fi sa ju in canonal tu leonardo de exemple) Deli este abstract, simbolizind fare un astra, un seare, o planete fare se mimeze, si lofel este de spus si despre orifici !