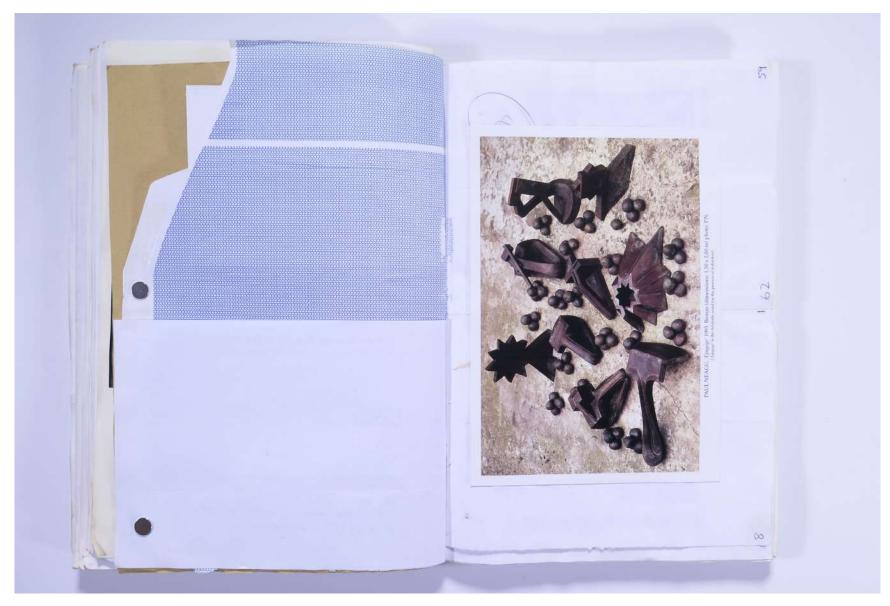

### Reference No. **PNE 86.004**

14.10m house is figured here as the wide, with a total 4,20 m hight and an apper cca. 1,90 the depths With this dimensions and # fabricated of 3 mm thickness Stamless steel, satin the finish, this welded work would have no sman tenance problems. (All it requires is a # special wark once a year ) The alternative idea of the Triple Starhead '5m hight Stankess steel monument is good fairly different. This is an existing work at the moment, provisionally at Goodwood Foundation in Sussex (see cards)) This stunning sculpture is for quick sall a at this proment for an uncompromising sum Within May 1998 the Mat 85,000. H ductioning house of Sotheby in the South of England would want to Hisplay the work a witer international market afording point on pitter The Derry City Donniel- Civic offices is simply buy our white , Personally I found Triple Starhead' suitable for the side facade " The new building. Its ethos and its long history (see separate papers) could make of gesture souce a winning idea for Westminster City-London a relevant transmitation to London-Derry !? But this requires a rather quick devision. Paul Neagh - Apr. 1998