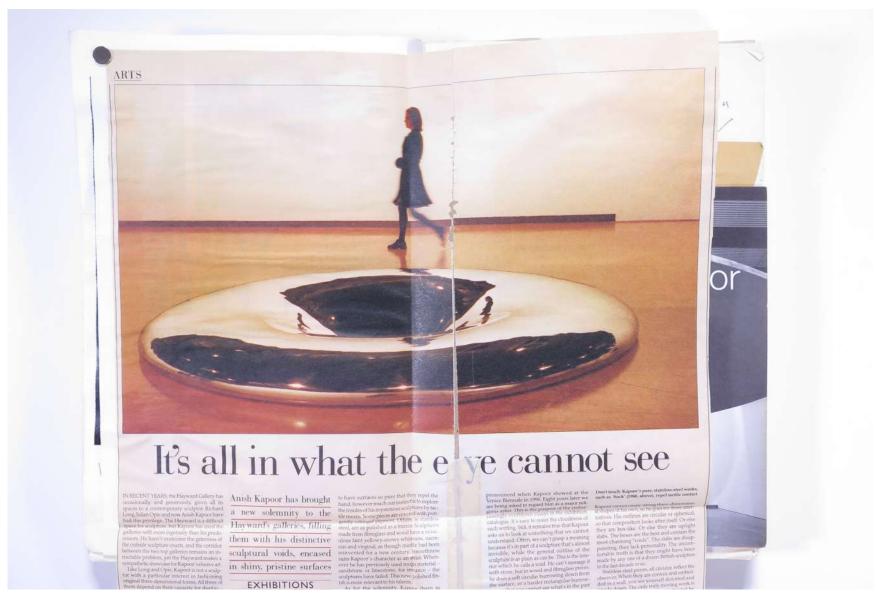

#### Reference No. **PNE 86.012**

Kapoor the 'art' of illusionist " Kapoor the 'art' objects artist " w work. Works produced The idea of the void lies at the heart of Kappor's work of the 1990s; it has a presence in been necessary to change the scale. The place within is a mind/body space. A shrine for virtually every piece in the exhibition. The physical and metaphysical implications of Kappors evocation of the void have been widely examined. The idea of the Sublime is often invoked. a term applied since the eighteenth century, in relation to both nature and art, to describe that emotional sensation - of awe or dislocation - which is feit in the face of the vastness of the world and its incomprehensible, superior forces. The 'uncarmy', an interiorized, suffocating aspect of the sublime, comes to mind equally readily. Kappor himself talks of ity works, all made since in a very visual sense, towards sensations of falling, of being pulled inwards, of losing ers between works, as a r, highlights the essential within them. The massive white volume of Untitled, 1998, fills and changes as you walk round it. An apparently rectangular aperture in the front of the work frames a hollow within, whose uncertain confines provide a contrast to the clearly delineated, if ever-changing surface and volume of the exterior. Mass and non-mass, geometric and organic form, hard 111 and soft, outside and in, dark and light are in constant interplay.

> Colour has a dominant presence in this gallery. Kapoor describes colour as a 'condition of matter," and sees it as one of his sculptural components, bound integrally to the purpose of the work and the reading of its form. In Yellow, colour follows the form and at the same time acts, in its radiance, to deny it. In the large voids of Unoted, 1990, the dark blue pigment is both colour and material, ethereal and physical. Kapoor has used raw pigment for over twenty years it combines, for him, a punty and density of colour with an impermanence, and those qualities predominated in his work throughout the 1980s. The forms in this gallery derive from a vocabulary which he developed from 1980 on, in configurations of pigment pieces, first in red and white, and then also in blue and yellow: cones, pyramids, spheres, vessels, swellings and ellipses, clusters and stars, forms which appeared to grow organically one from another, calling to mind a vast range of architectural, human, natural and celestial bodies. While these forms, and the transcendent aspect of their colour, are open to the widest readings - spiritual, religious or psychoanalytical - the artist would resist overt symbolic or specific cultural references which narrow the imaginative possibilities