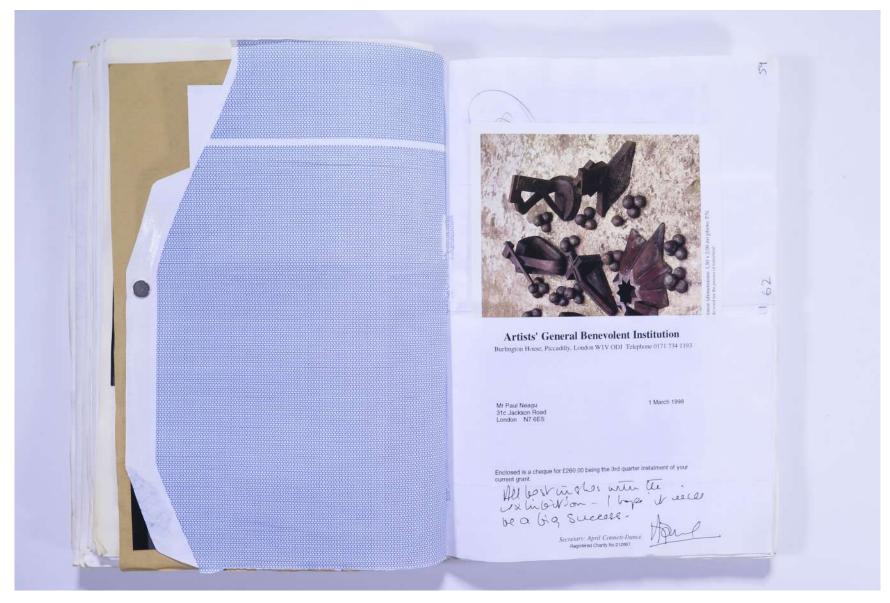

### Reference No. **PNE 86.004**

14.10m house is figured here as the wide, with a total 4,20 m hight and an apper cca. 1,90 the depths With this dimensions and # fabricated of 3 mm thickness Stamless steel, satin the finish, this welded work would have no sman tenance problems. (All it requires is a # special wark once a year ) The alternative idea of the Triple Starhead '5m hight Stankess steel monument is good fairly different. This is an existing work at the moment, provisionally at Goodwood Foundation in Sussex (see cards)) This stunning sculpture is for quick sall a at this proment for an uncompromising sum Within May 1998 the Mat 85,000. H ductioning house of Sotheby in the South of England would want to Hisplay the work a witer international market afording point on pitter The Derry City Donniel- Civic offices is simply buy our white , Personally I found Triple Starhead' suitable for the side facade " The new building. Its ethos and its long history (see separate papers) could make of gesture souce a winning idea for Westminster City-London a relevant transmitation to London-Derry !? But this requires a rather quick devision. Paul Neagh - Apr. 1998