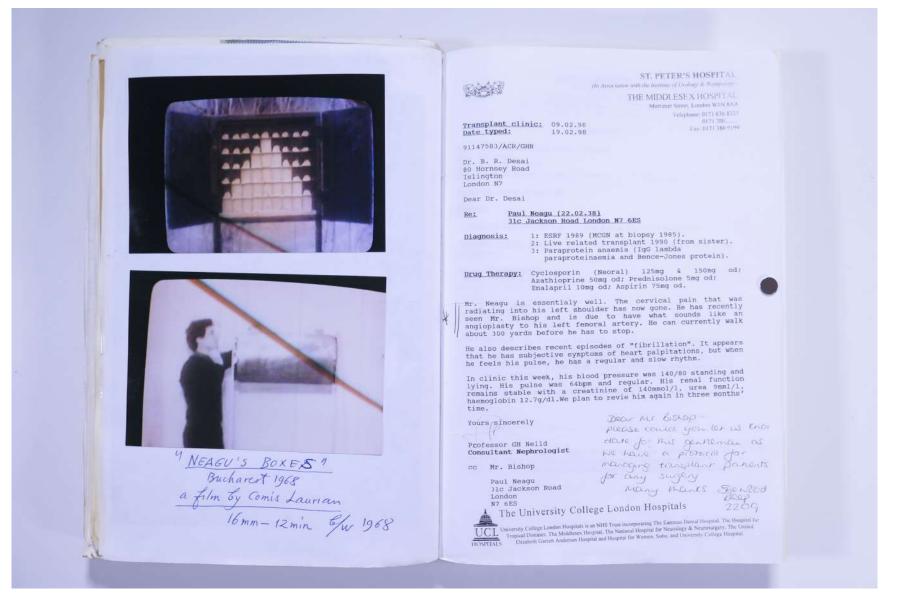

VISUAL JOURNAL: SPRING - 1998

### Reference No. **PNE 86.004**

14.10m house is figured here as the wide, with a total 4,20 m hight and an apper cca. 1,90 the depths With this dimensions and # fabricated of 3 mm thickness Stamless steel, satin the finish, this welded work would have no sman tenance problems. (All it requires is a # special wark once a year ) The alternative idea of the Triple Starhead '5m hight Stankess steel monument is good fairly different. This is an existing work at the moment, provisionally at Goodwood Foundation in Sussex (see cards)) This stunning sculpture is for quick sall a at this proment for an uncompromising sum Within May 1998 the Mat 85,000. H ductioning house of Sotheby in the South of England would want to Hisplay the work a witer international market afording point on pitter The Derry City Donniel- Civic offices is simply buy our white , Personally I found Triple Starhead' suitable for the side facade " The new building. Its ethos and its long history (see separate papers) could make of gesture souce a winning idea for Westminster City-London a relevant transmitation to London-Derry !? But this requires a rather quick devision. Paul Neagh - Apr. 1998