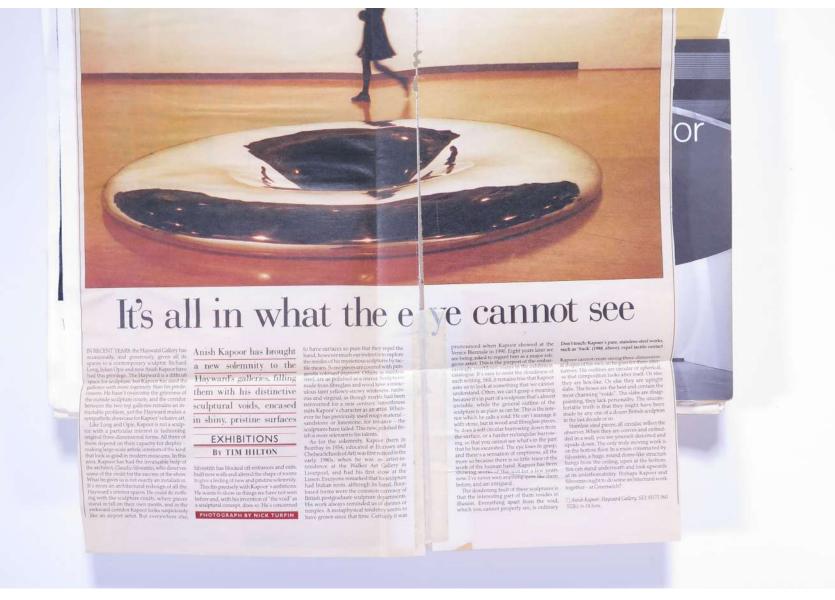

#### Reference No. **PNE 86.012**

Kapoor the 'art' of illusionist " Kapoor the 'art' objects artist " w work. Works produced The idea of the void lies at the heart of Kappor's work of the 1990s; it has a presence in been necessary to change the scale. The place within is a mind/body space. A shrine for virtually every piece in the exhibition. The physical and metaphysical implications of Kappors evocation of the void have been widely examined. The idea of the Sublime is often invoked. a term applied since the eighteenth century, in relation to both nature and art, to describe that emotional sensation - of awe or dislocation - which is feit in the face of the vastness of the world and its incomprehensible, superior forces. The 'uncarmy', an interiorized, suffocating aspect of the sublime, comes to mind equally readily. Kappor himself talks of ity works, all made since in a very visual sense, towards sensations of falling, of being pulled inwards, of losing ers between works, as a r, highlights the essential within them. The massive white volume of Untitled, 1998, fills and changes as you walk round it. An apparently rectangular aperture in the front of the work frames a hollow within, whose uncertain confines provide a contrast to the clearly delineated, if ever-changing surface and volume of the exterior. Mass and non-mass, geometric and organic form, hard 111 and soft, outside and in, dark and light are in constant interplay.

> Colour has a dominant presence in this gallery. Kapoor describes colour as a 'condition of matter," and sees it as one of his sculptural components, bound integrally to the purpose of the work and the reading of its form. In Yellow, colour follows the form and at the same time acts, in its radiance, to deny it. In the large voids of Unoted, 1990, the dark blue pigment is both colour and material, ethereal and physical. Kapoor has used raw pigment for over twenty years it combines, for him, a punty and density of colour with an impermanence, and those qualities predominated in his work throughout the 1980s. The forms in this gallery derive from a vocabulary which he developed from 1980 on, in configurations of pigment pieces, first in red and white, and then also in blue and yellow: cones, pyramids, spheres, vessels, swellings and ellipses, clusters and stars, forms which appeared to grow organically one from another, calling to mind a vast range of architectural, human, natural and celestial bodies. While these forms, and the transcendent aspect of their colour, are open to the widest readings - spiritual, religious or psychoanalytical - the artist would resist overt symbolic or specific cultural references which narrow the imaginative possibilities

Working on a large scale and with a wide range of materials. Kapoor now moves between studio, foundry and stoneyard, between the processes of construction, painting, carving and of attention focused on the making of the work, or the hand of the artist. His ideal is for a work to appear to be there, and not made. What is important, for him, is the transformation of the material. The seamless, sensual, reflective steel sculptures here and upstairs, for example, invert and distort space, repulse it and draw it in to their deep cavities - retaining an aura of immateriality for all their solidity. The colossal hollow sphere on the outside and sky both within it and on its shiny surface. Kappor said recently of these mirrored has to do with issues that lie below the material, with the fact that materials are there to