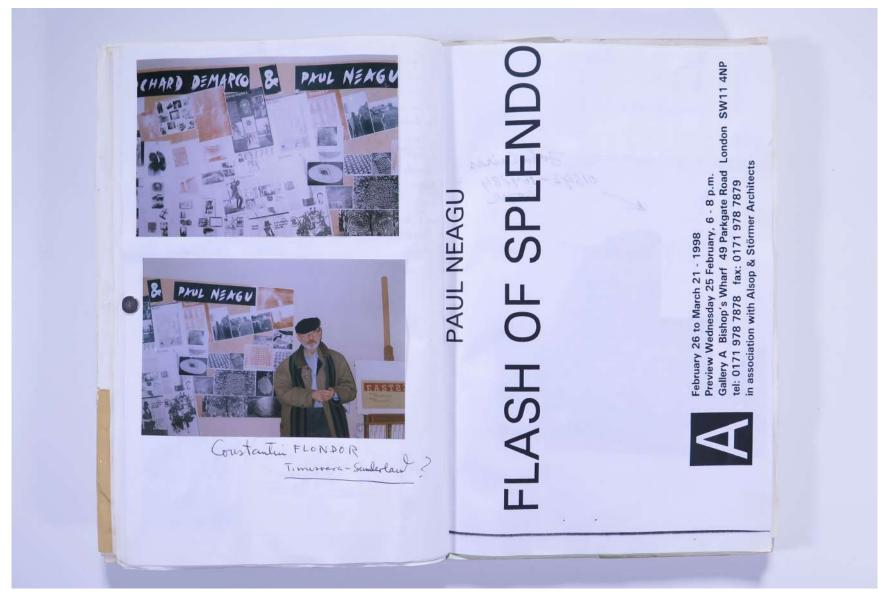

### Reference No. **PNE 86.025**

houps Paul, le unilimere per cloque petrecete mipreme is hordra, sentre not calitore - ford in portmeto, acume a diplai pe Geoff, in mai, la Timpres. Mé baar de ultimel munice sec. xx febreital; ! L' cap ce voi à Romênie, la thirt la Thirspere, ca sporte de a fino a confirmité (caris) de stabalte de la frec. Morsitré, la -or lonceure give-ai presse Cu drug Castantin (Flouder Salution de la America (Trus,

VISUAL JOURNAL: SPRING - 1998