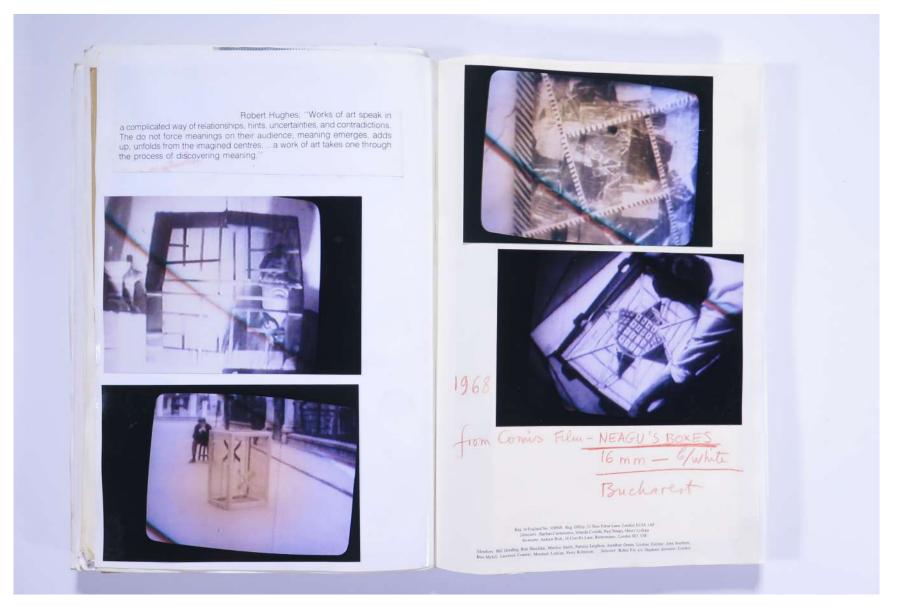

### Reference No. **PNE 86.025**

houps Paul, le unilimere per cloque petrecete mipreme is hordra, sentre not calitore - ford in portmeto, acume a diplai pe Geoff, in mai, la Timpres. Mé baar de ultimel munice sec. xx febreital; ! L' cap ce voi à Romênie, la thirt la Thirspere, ca sporte de a fino a confirmité (caris) de stabalte de la frec. Morsitré, la -or lonceure give-ai presse Cu drug Castantin (Flouder Salution de la America (Trus,