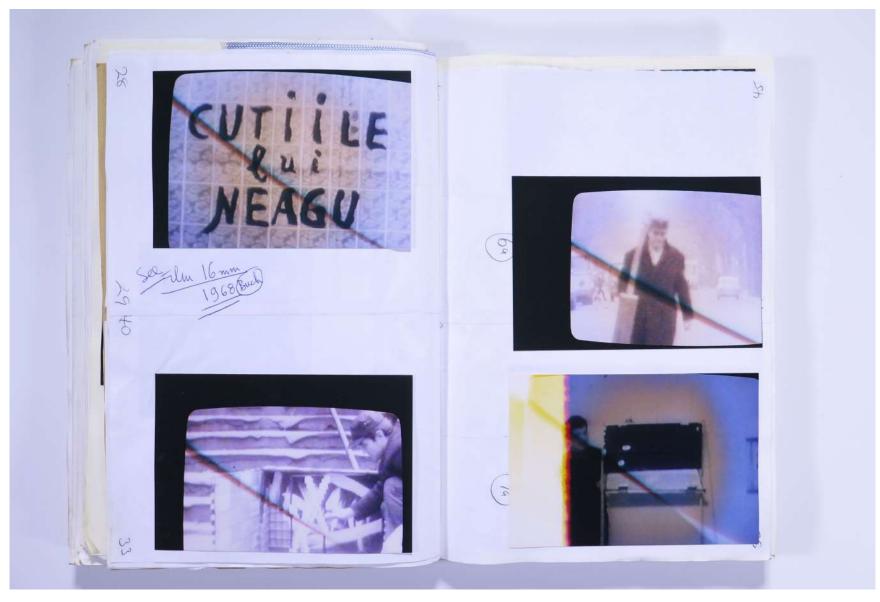

### Reference No. **PNE 86.025**

houps Paul, le unilimere per cloque petrecete mipreme is hordra, sentre not calitore - ford in portmeto, acume a diplai pe Geoff, in mai, la Timpres. Mé baar de ultimel munice sec. xx febreital; ! L' cap ce voi à Romênie, la thirt la Thirspere, ca sporte de a fino a confirmité (caris) de stabalte de la frec. Morsitré, la -or lonceure give-ai presse Cu drug Castantin (Flouder Salution de la America (Trus,