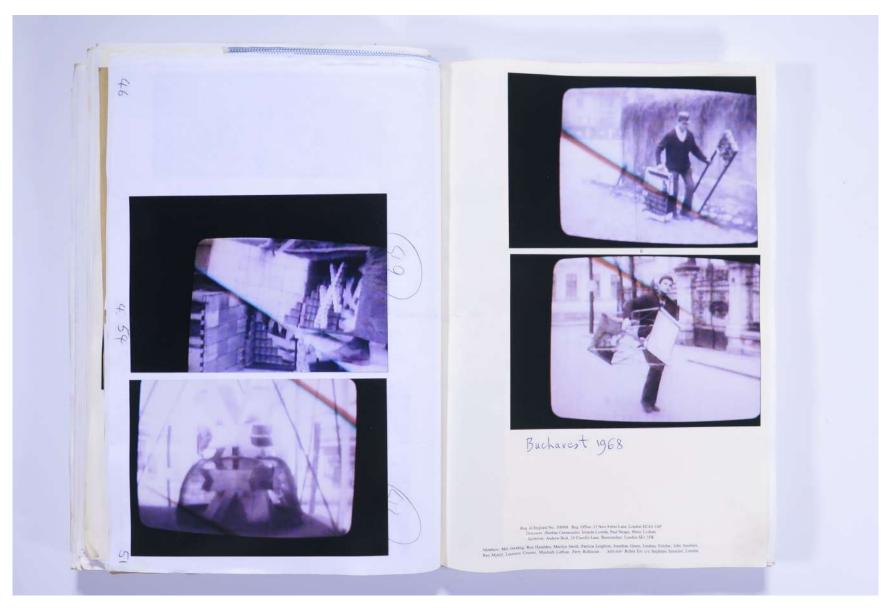

### Reference No. **PNE 86.025**

houps Paul, le unilimere per cloque petrecete mipreme is hordra, sentre not calitore - ford in portmeto, acume a diplai pe Geoff, in mai, la Timpres. Mé baar de ultimel munice sec. xx febreital; ! L' cap ce voi à Romênie, la thirt la Thirspere, ca sporte de a fino a confirmité (caris) de stabalte de la frec. Morsitré, la -or lonceure give-ai presse Cu drug Castantin (Flouder Salution de la America (Trus,