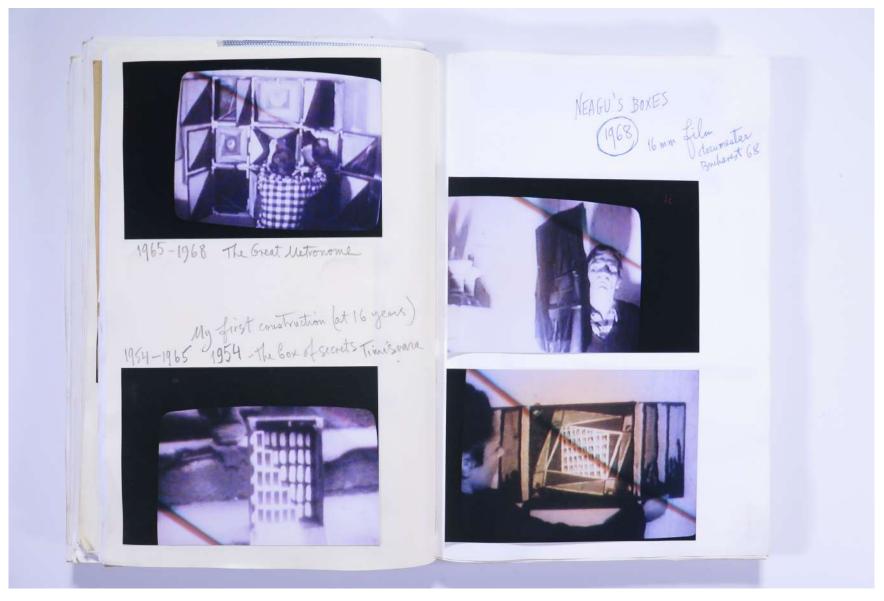

### Reference No. **PNE 86.025**

houps Paul, le unilimere per cloque petrecete mipreme is hordra, sentre not calitore - ford in portmeto, acume a diplai pe Geoff, in mai, la Timpres. Mé baar de ultimel munice sec. xx febreital; ! L' cap ce voi à Romênie, la thirt la Thirspere, ca sporte de a fino a confirmité (caris) de stabalte de la frec. Morsitré, la -or lonceure give-ai presse Cu drug Castantin (Flouder Salution de la America (Trus,