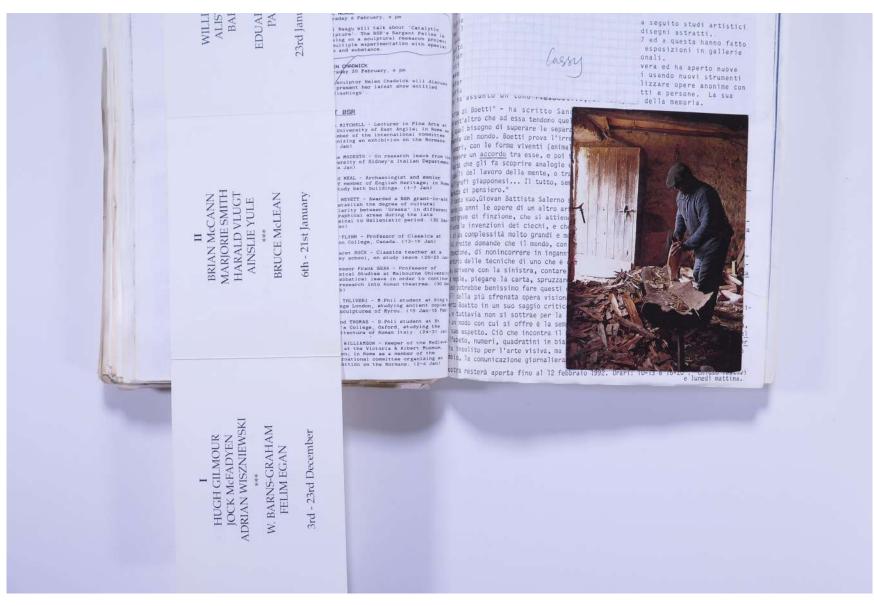

### Reference No. **PNE 79.029**

1932 12:29 FROM SLADE SCHOOL OF FILE ART TO 99183963221201 7.02 FEBRUARY EVENTS "Culture del Paesaggio" Wednesday 5 February, 6pm The past is essential - and inescapable. Without it we would lack any identity, nothing would be familiar, and the present would make no sense. Yet the past is also a weighty burden. How do different nations recognize and cope with their heritage? This is the theme of the recent edition of Letters Internazionale which will be the subject of a presentation at the British School by Rosario Assunto, David Lowenthal, Valerio Magrelli, Bruno Zevi and Federico Coen-15 St. Mark's Crescent Regent's Park, London, NWI. HELEN CHADWICK - Exhibition Opening: Thursday 20 February, opm + 23 Starbank Rd, Echinburgh EHS 384 Continuing the cycle of lectures and exhibitions of leading Continuing the dycle of lecturys and exhibitions of leading figures in British contemporary art, the British School at School presents the most recent work of Helen Chadwick. Shortlisted for the Turnef prize in 1987, Chadwick has had numerous exhibitions in Britain, Europe and the States, but, apart from her participation in the 1984 Venice Biennale, she has community to the lead of chadwick has had apart from her participation in the from vertice breakers, chadwick has shown little in Italy. For over a decade, Chadwick has investigated ideas abgut identity and sexuality, often making autobiographical works which refer to her own body. At 55P Chadwick will be showing "Meatlamps" a collection of cibachrome Deavest Paul 1 do hope all is well transparencies mounted in lightboxes. The exhibition will be opened at opm on 20 February by the artist in conversation och Ludovico Pratesi (critic at la Menubblica). At is supported by the British Council. with you - do tell not how you ave. Please cans for suppor when you return - when will that be? ch; Monday to Friday, 15.30-19.30 Times: 20 CONCERT OF ELIZABETHAN MUSIC with lave Associazione Musicale La Risonanza Friday 21 Pebruary, 9pm Associazione Musicale La Risonanza will present a programme of Elizabethan music, comprising works by Byrd, Morley, Farnaby, Bull, Philips, Dowland and Rosseter. ane XX Virginalist: Antonio Maria Pergolizzi Andrea Damiani Lutist: Martin O'Hagan