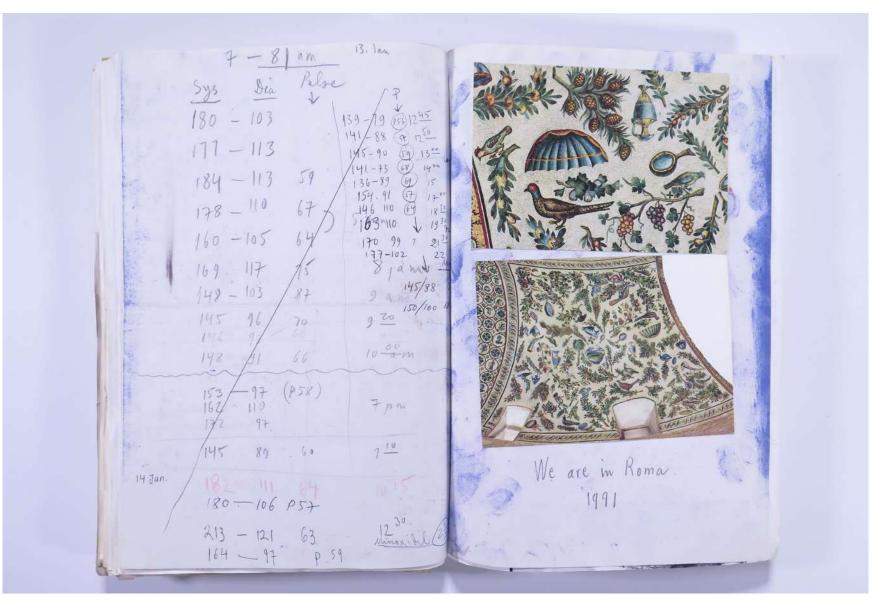

# Reference No. **PNE 79.006**

R. 15 4. 2221281 21. Jan 92 pulse CAROLINE RICHARDS relation FAX TO 071 833 0355 1200 London 1415 Sweat 15 Sema 16.00 phone PCV Dear Prof Neild, H.B. 16.8 In general the pressure appear not so very constant time there is even a big aiterence between att and right arm 12. Would this electronic moni O.K. 201 wonder. It is an OMIRON. Other time, there are large diferences from one minute to the next What am I to do if it goes for no appenent reason to 180 - 200 the Systeric with a 120-130 diastelic Sister Worn advised on no changes from prescribed dose of Minoxidil - 22 mg morning and 25 evening Please advice and give messages to Caroline Everything else seems OK E Thank you very p Neonyn 21, Jan, 92 Roma