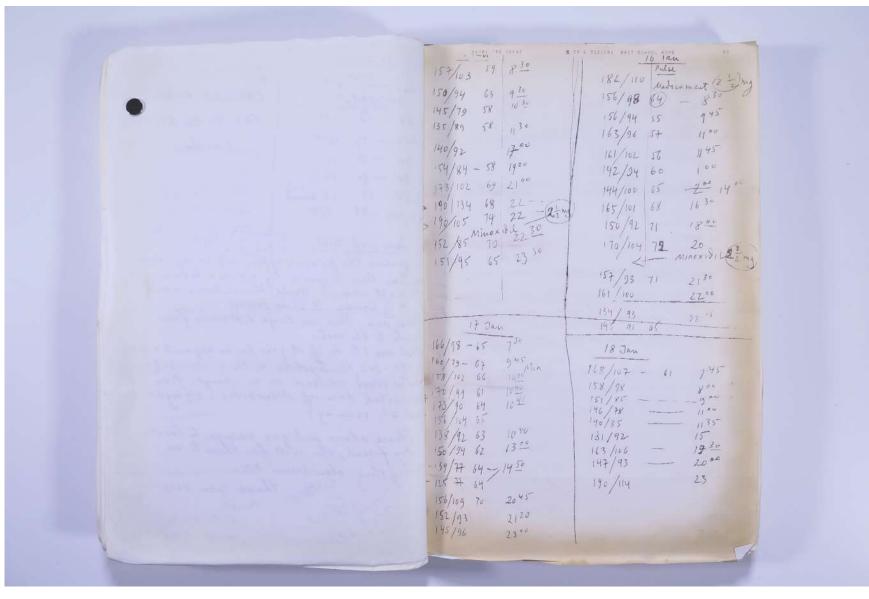

# Reference No. **PNE 79.006**

R. 15 4. 2221281 21. Jan 92 pulse CAROLINE RICHARDS relation FAX TO 071 833 0355 1200 London 1415 Sweat 15 Sema 16.00 phone PCV Dear Prof Neild, H.B. 16.8 In general the pressure appear not so very constant time there is even a big aiterence between att and right arm 12. Would this electronic moni O.K. 201 wonder. It is an OMIRON. Other time, there are large diferences from one minute to the next What am I to do if it goes for no appenent reason to 180 - 200 the Systeric with a 120-130 diastelic Sister Worn advised on no changes from prescribed dose of Minoxidil - 22 mg morning and 25 evening Please advice and give messages to Caroline Everything else seems OK E Thank you very p Neonyn 21, Jan, 92 Roma