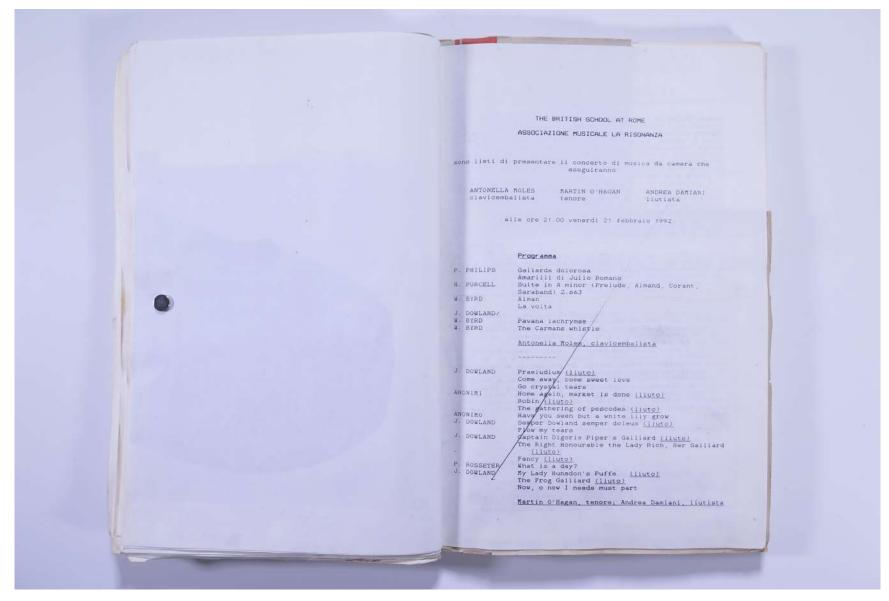

### Reference No. **PNE 79.029**

1932 12:29 FROM SLADE SCHOOL OF FILE ART TO 99183963221201 7.02 FEBRUARY EVENTS "Culture del Paesaggio" Wednesday 5 February, 6pm The past is essential - and inescapable. Without it we would lack any identity, nothing would be familiar, and the present would make no sense. Yet the past is also a weighty burden. How do different nations recognize and cope with their heritage? This is the theme of the recent edition of Letters Internazionale which will be the subject of a presentation at the British School by Rosario Assunto, David Lowenthal, Valerio Magrelli, Bruno Zevi and Federico Coen-15 St. Mark's Crescent Regent's Park, London, NWI. HELEN CHADWICK - Exhibition Opening: Thursday 20 February, opm + 23 Starbank Rd, Echinburgh EHS 384 Continuing the cycle of lectures and exhibitions of leading Continuing the dycle of lecturys and exhibitions of leading figures in British contemporary art, the British School at School presents the most recent work of Helen Chadwick. Shortlisted for the Turnef prize in 1987, Chadwick has had numerous exhibitions in Britain, Europe and the States, but, apart from her participation in the 1984 Venice Biennale, she has community to the lead of chadwick has had apart from her participation in the from vertice breakers, chadwick has shown little in Italy. For over a decade, Chadwick has investigated ideas abgut identity and sexuality, often making autobiographical works which refer to her own body. At 55P Chadwick will be showing "Meatlamps" a collection of cibachrome Deavest Paul 1 do hope all is well transparencies mounted in lightboxes. The exhibition will be opened at opm on 20 February by the artist in conversation och Ludovico Pratesi (critic at la Menubblica). At is supported by the British Council. with you - do tell not how you ave. Please cans for suppor when you return - when will that be? ch; Monday to Friday, 15.30-19.30 Times: 20 CONCERT OF ELIZABETHAN MUSIC with lave Associazione Musicale La Risonanza Friday 21 Pebruary, 9pm Associazione Musicale La Risonanza will present a programme of Elizabethan music, comprising works by Byrd, Morley, Farnaby, Bull, Philips, Dowland and Rosseter. ane XX Virginalist: Antonio Maria Pergolizzi Andrea Damiani Lutist: Martin O'Hagan