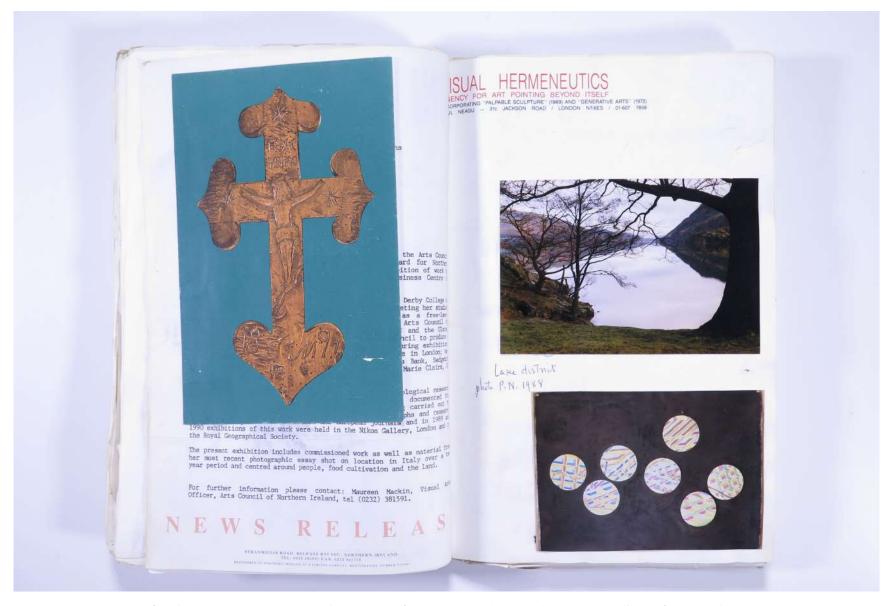

Reference No. PNE 78.001

VISUAL JOURNAL: TOSSING FISH OVER GATE, PROSTERNATIONS LONDON, ROMA - 1992

VISUAL JOURNAL: TOSSING FISH OVER GATE, PROSTERNATIONS LONDON, ROMA - 1992

Reference No. PNE 78.004

VISUAL JOURNAL: **TOSSING FISH OVER GATE, PROSTERNATIONS LONDON, ROMA - 1992** 