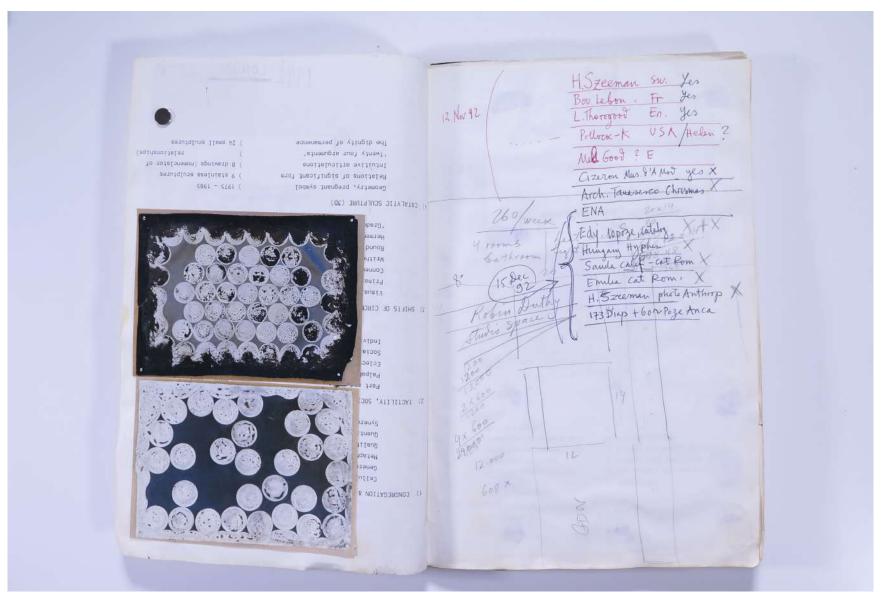

VISUAL JOURNAL: TOSSING FISH OVER GATE, PROSTERNATIONS LONDON, ROMA - 1992

Reference No. PNE 78.006

VISUAL JOURNAL: TOSSING FISH OVER GATE, PROSTERNATIONS LONDON, ROMA - 1992

Reference No. PNE 78.008

VISUAL JOURNAL: TOSSING FISH OVER GATE, PROSTERNATIONS LONDON, ROMA - 1992

Reference No. PNE 78.009

VISUAL JOURNAL: **TOSSING FISH OVER GATE, PROSTERNATIONS LONDON, ROMA - 1992** 

Reference No. PNE 78.010

VISUAL JOURNAL: **TOSSING FISH OVER GATE, PROSTERNATIONS LONDON, ROMA - 1992** 