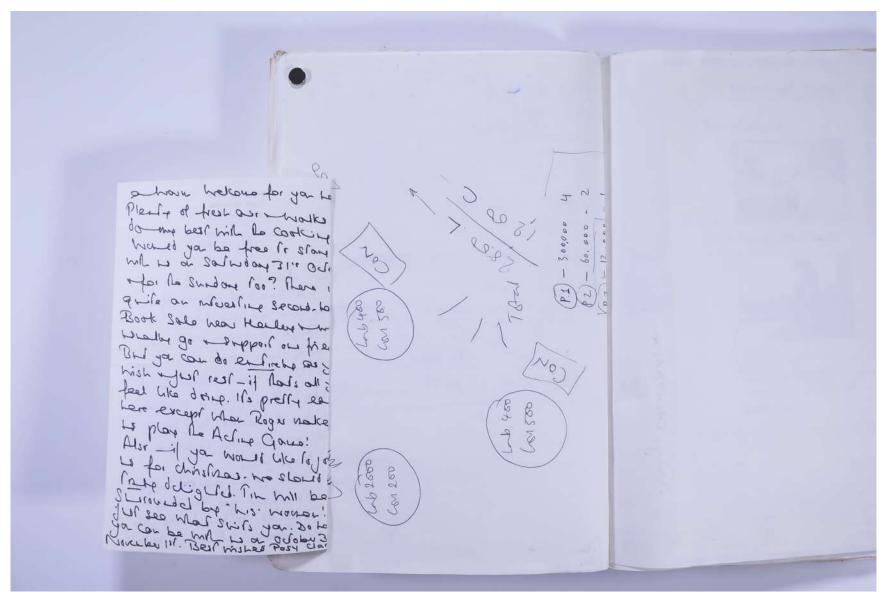

Reference No. PNE 78.009

VISUAL JOURNAL: **TOSSING FISH OVER GATE, PROSTERNATIONS LONDON, ROMA - 1992** 

Reference No. PNE 78.010

VISUAL JOURNAL: **TOSSING FISH OVER GATE, PROSTERNATIONS LONDON, ROMA - 1992** 