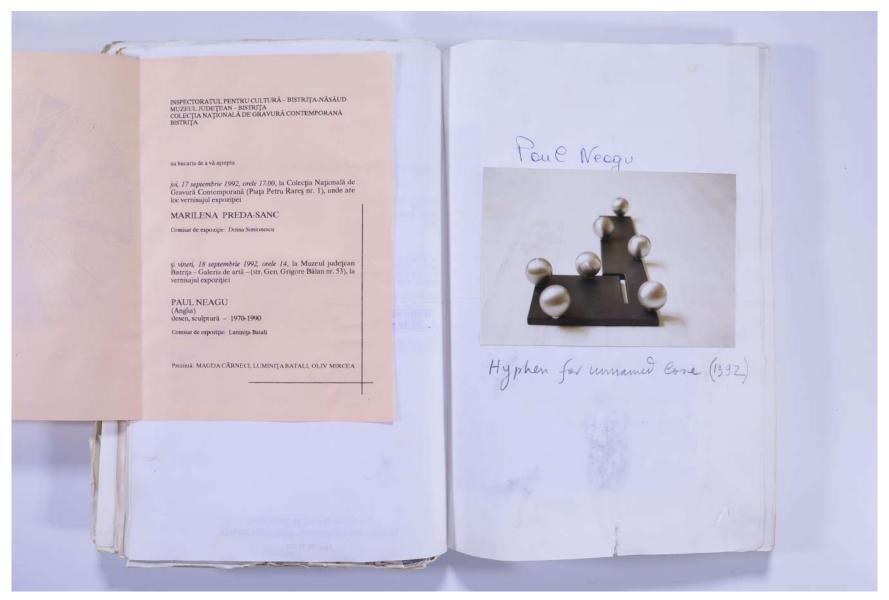

Reference No. PNE 78.001

VISUAL JOURNAL: TOSSING FISH OVER GATE, PROSTERNATIONS LONDON, ROMA - 1992

VISUAL JOURNAL: TOSSING FISH OVER GATE, PROSTERNATIONS LONDON, ROMA - 1992

Reference No. PNE 78.004

VISUAL JOURNAL: **TOSSING FISH OVER GATE, PROSTERNATIONS LONDON, ROMA - 1992** 