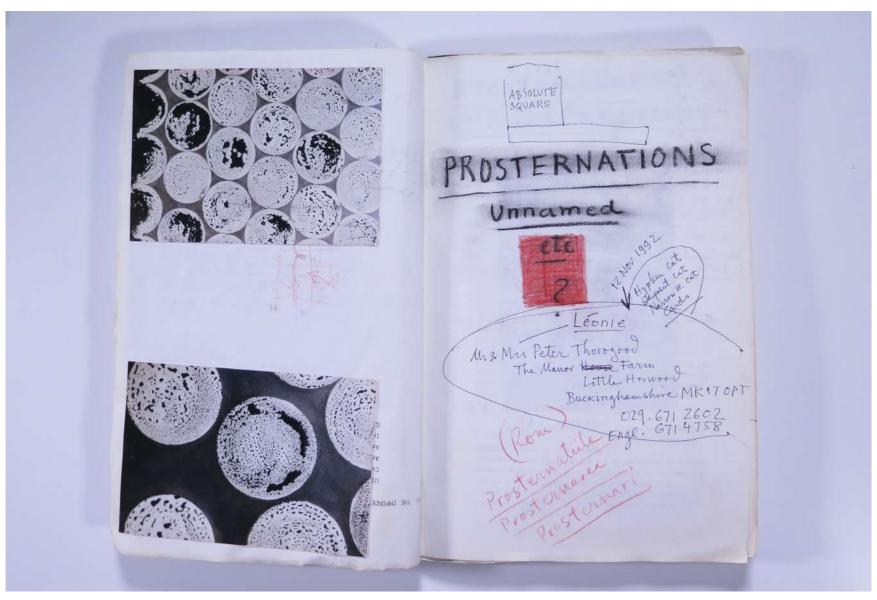

Reference No. PNE 78.009

VISUAL JOURNAL: **TOSSING FISH OVER GATE, PROSTERNATIONS LONDON, ROMA - 1992** 

Reference No. PNE 78.010

VISUAL JOURNAL: **TOSSING FISH OVER GATE, PROSTERNATIONS LONDON, ROMA - 1992** 

Reference No. PNE 78.011

VISUAL JOURNAL: **TOSSING FISH OVER GATE, PROSTERNATIONS LONDON, ROMA - 1992** 

Reference No. PNE 78.012

VISUAL JOURNAL: TOSSING FISH OVER GATE, PROSTERNATIONS LONDON, ROMA - 1992