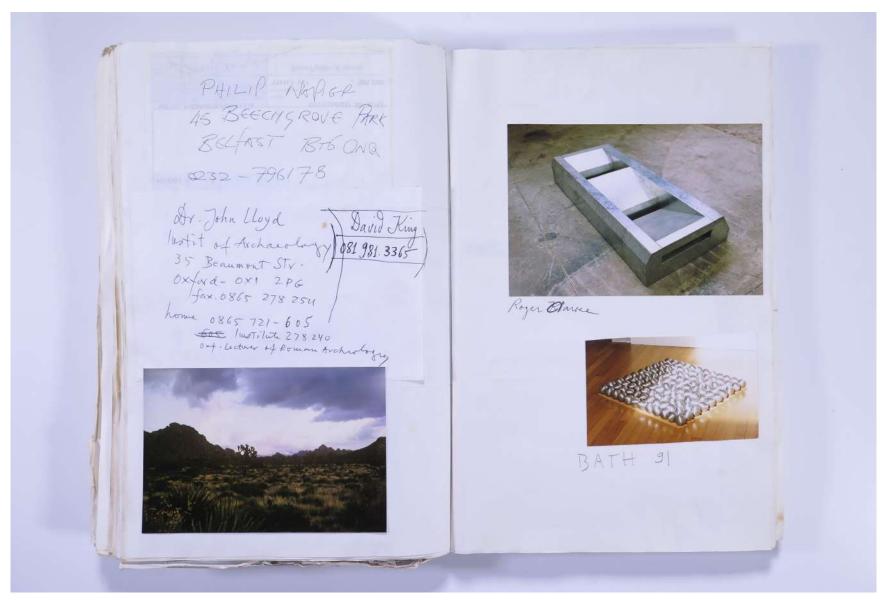

VISUAL JOURNAL: TOSSING FISH OVER GATE, PROSTERNATIONS LONDON, ROMA - 1992

Reference No. PNE 78.006

VISUAL JOURNAL: TOSSING FISH OVER GATE, PROSTERNATIONS LONDON, ROMA - 1992

Reference No. PNE 78.008

VISUAL JOURNAL: TOSSING FISH OVER GATE, PROSTERNATIONS LONDON, ROMA - 1992