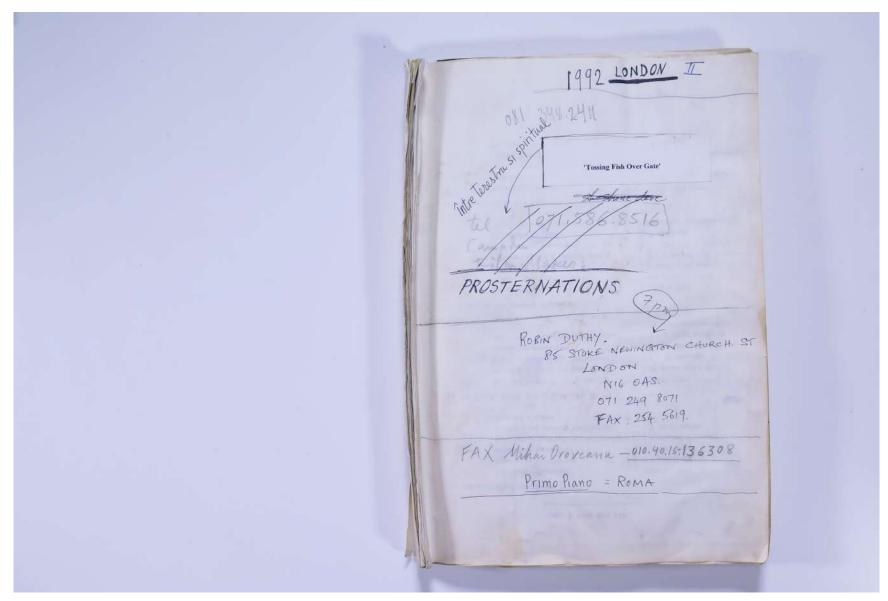

Reference No. PNE 78.001

VISUAL JOURNAL: TOSSING FISH OVER GATE, PROSTERNATIONS LONDON, ROMA - 1992

VISUAL JOURNAL: TOSSING FISH OVER GATE, PROSTERNATIONS LONDON, ROMA - 1992

Reference No. PNE 78.004

VISUAL JOURNAL: **TOSSING FISH OVER GATE, PROSTERNATIONS LONDON, ROMA - 1992** 