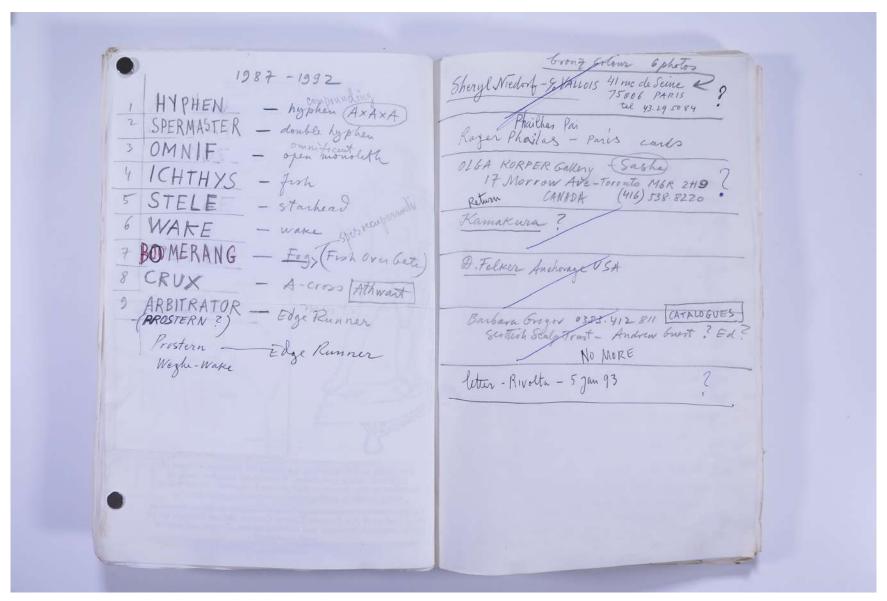

Reference No. PNE 78.001

VISUAL JOURNAL: TOSSING FISH OVER GATE, PROSTERNATIONS LONDON, ROMA - 1992

VISUAL JOURNAL: TOSSING FISH OVER GATE, PROSTERNATIONS LONDON, ROMA - 1992

Reference No. PNE 78.004

VISUAL JOURNAL: **TOSSING FISH OVER GATE, PROSTERNATIONS LONDON, ROMA - 1992** 