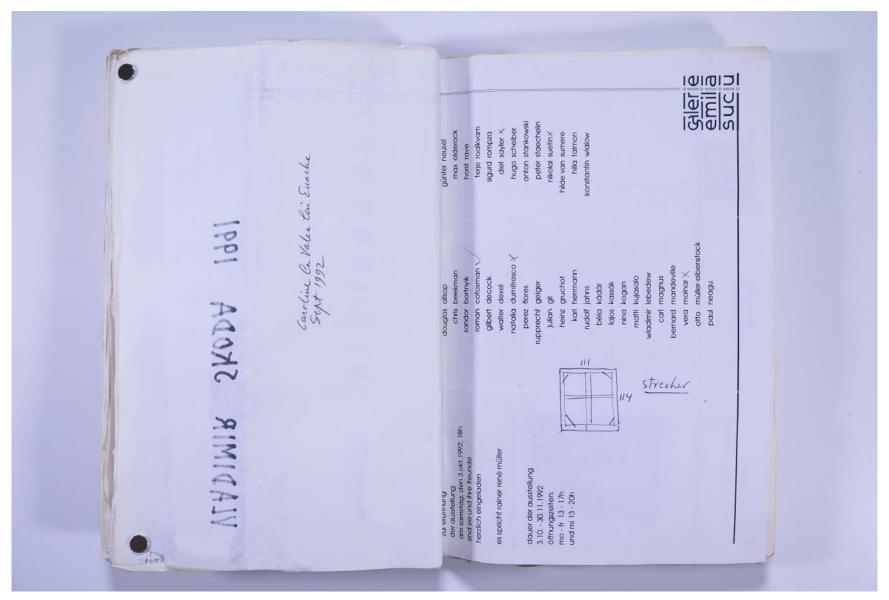

Reference No. PNE 78.001

VISUAL JOURNAL: TOSSING FISH OVER GATE, PROSTERNATIONS LONDON, ROMA - 1992

VISUAL JOURNAL: TOSSING FISH OVER GATE, PROSTERNATIONS LONDON, ROMA - 1992

Reference No. PNE 78.004

VISUAL JOURNAL: **TOSSING FISH OVER GATE, PROSTERNATIONS LONDON, ROMA - 1992** 