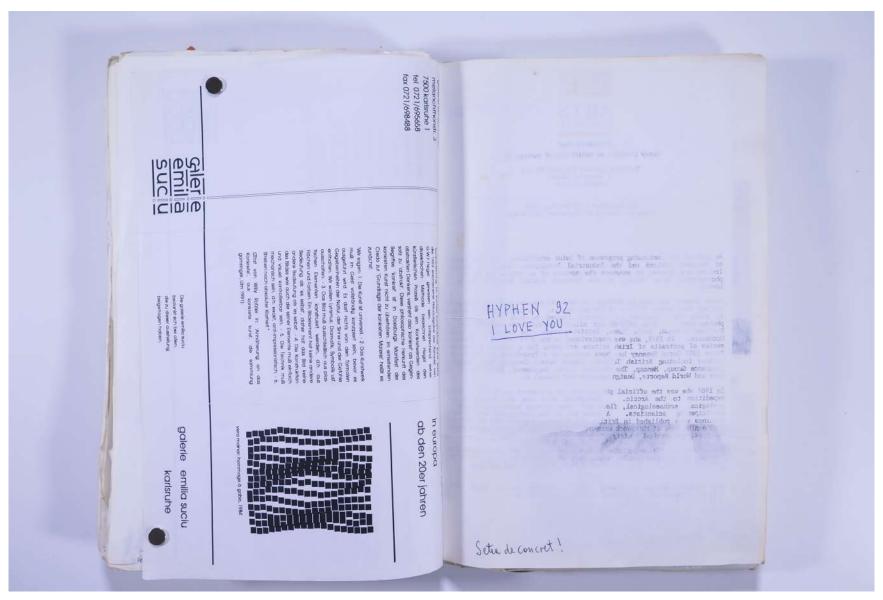

Reference No. PNE 78.001

VISUAL JOURNAL: TOSSING FISH OVER GATE, PROSTERNATIONS LONDON, ROMA - 1992

VISUAL JOURNAL: TOSSING FISH OVER GATE, PROSTERNATIONS LONDON, ROMA - 1992

Reference No. PNE 78.004

VISUAL JOURNAL: **TOSSING FISH OVER GATE, PROSTERNATIONS LONDON, ROMA - 1992** 