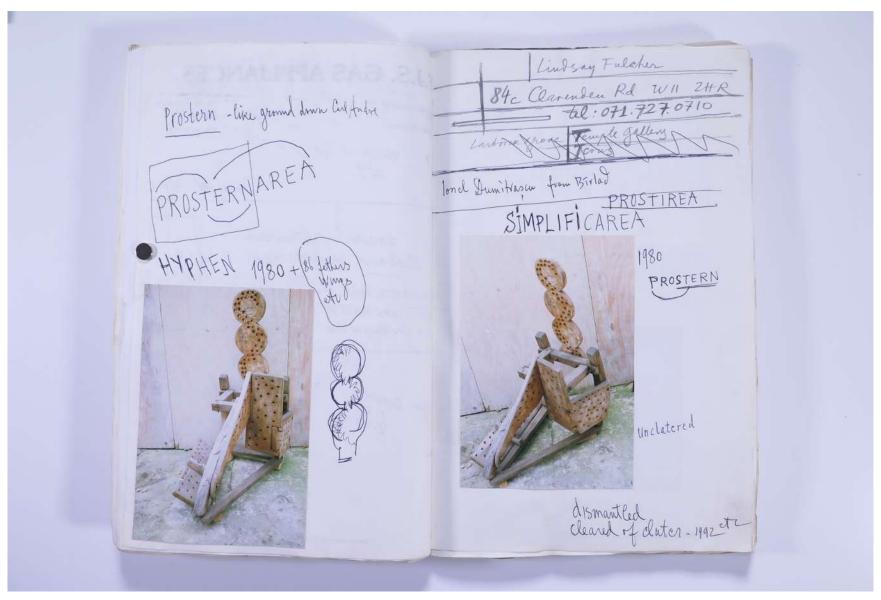

Reference No. PNE 78.001

VISUAL JOURNAL: TOSSING FISH OVER GATE, PROSTERNATIONS LONDON, ROMA - 1992

VISUAL JOURNAL: TOSSING FISH OVER GATE, PROSTERNATIONS LONDON, ROMA - 1992

Reference No. PNE 78.004

VISUAL JOURNAL: **TOSSING FISH OVER GATE, PROSTERNATIONS LONDON, ROMA - 1992** 

VISUAL JOURNAL: TOSSING FISH OVER GATE, PROSTERNATIONS LONDON, ROMA - 1992

Reference No. PNE 78.006

VISUAL JOURNAL: TOSSING FISH OVER GATE, PROSTERNATIONS LONDON, ROMA - 1992

Reference No. PNE 78.008

VISUAL JOURNAL: TOSSING FISH OVER GATE, PROSTERNATIONS LONDON, ROMA - 1992