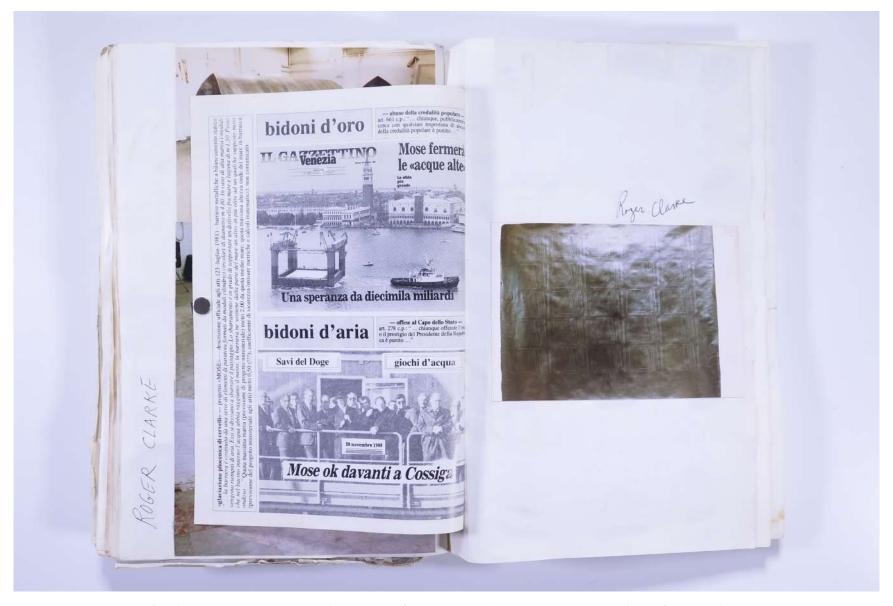

Reference No. PNE 78.011

VISUAL JOURNAL: **TOSSING FISH OVER GATE, PROSTERNATIONS LONDON, ROMA - 1992** 

Reference No. PNE 78.012

VISUAL JOURNAL: TOSSING FISH OVER GATE, PROSTERNATIONS LONDON, ROMA - 1992