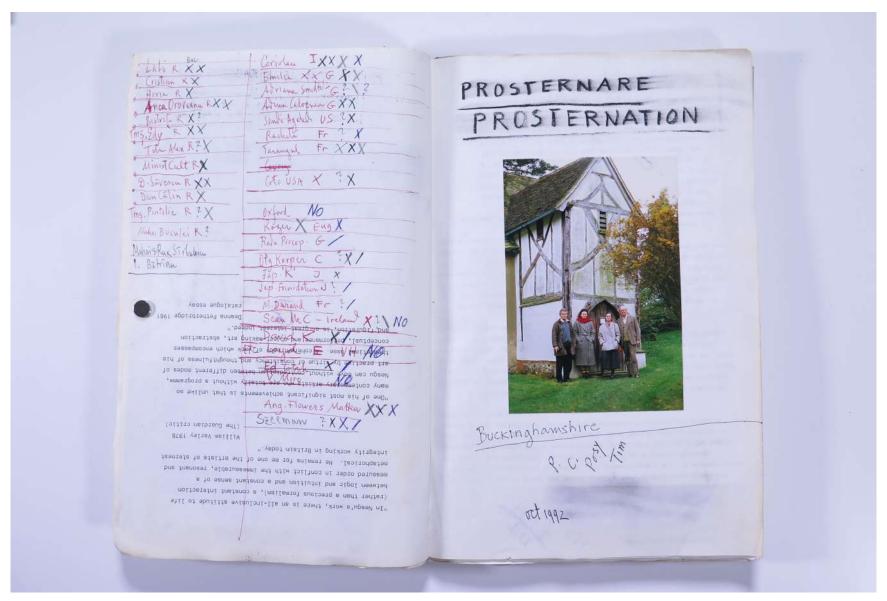

Reference No. PNE 78.011

VISUAL JOURNAL: **TOSSING FISH OVER GATE, PROSTERNATIONS LONDON, ROMA - 1992** 

Reference No. PNE 78.012

VISUAL JOURNAL: TOSSING FISH OVER GATE, PROSTERNATIONS LONDON, ROMA - 1992

VISUAL JOURNAL: **TOSSING FISH OVER GATE, PROSTERNATIONS LONDON, ROMA - 1992** 

Reference No. PNE 78.016

VISUAL JOURNAL: TOSSING FISH OVER GATE, PROSTERNATIONS LONDON, ROMA - 1992

VISUAL JOURNAL: **TOSSING FISH OVER GATE, PROSTERNATIONS LONDON, ROMA - 1992** 