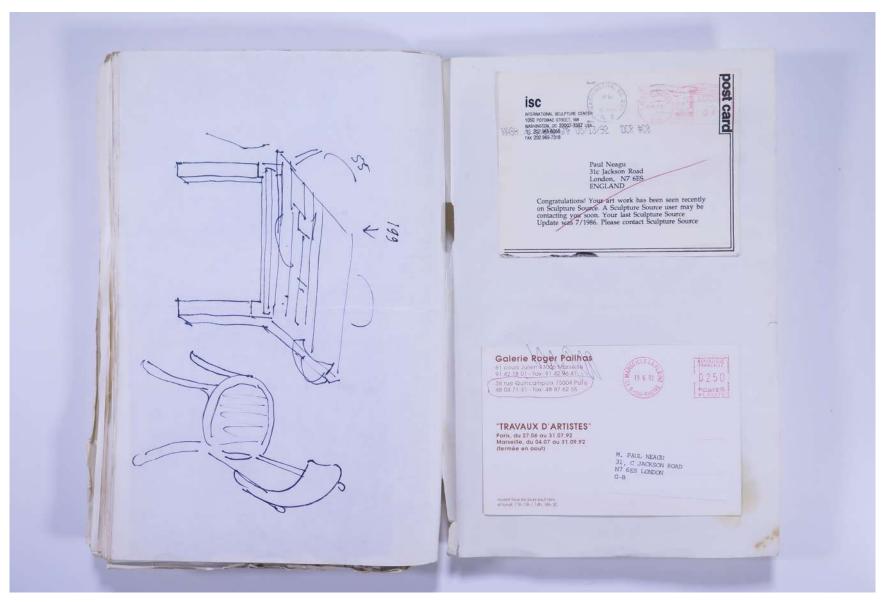

URNAL: TOSSING FISH OVER GATE, PROSTERNATIONS LONDON, ROMA - 1992



Reference No. PNE 78.044

VISUAL JOURNAL: **TOSSING FISH OVER GATE, PROSTERNATIONS LONDON, ROMA - 1992** 



Reference No. PNE 78.045

VISUAL JOURNAL: TOSSING FISH OVER GATE, PROSTERNATIONS LONDON, ROMA - 1992



Reference No. PNE 78.046

VISUAL JOURNAL: TOSSING FISH OVER GATE, PROSTERNATIONS LONDON, ROMA - 1992



Reference No. PNE 78.047

VISUAL JOURNAL: TOSSING FISH OVER GATE, PROSTERNATIONS LONDON, ROMA - 1992



Reference No. PNE 78.048

VISUAL JOURNAL: TOSSING FISH OVER GATE, PROSTERNATIONS LONDON, ROMA - 1992



Reference No. PNE 78.049

VISUAL JOURNAL: TOSSING FISH OVER GATE, PROSTERNATIONS LONDON, ROMA - 1992



Reference No. PNE 78.050

VISUAL JOURNAL: TOSSING FISH OVER GATE, PROSTERNATIONS LONDON, ROMA - 1992



Reference No. PNE 78.051

VISUAL JOURNAL: TOSSING FISH OVER GATE, PROSTERNATIONS LONDON, ROMA - 1992