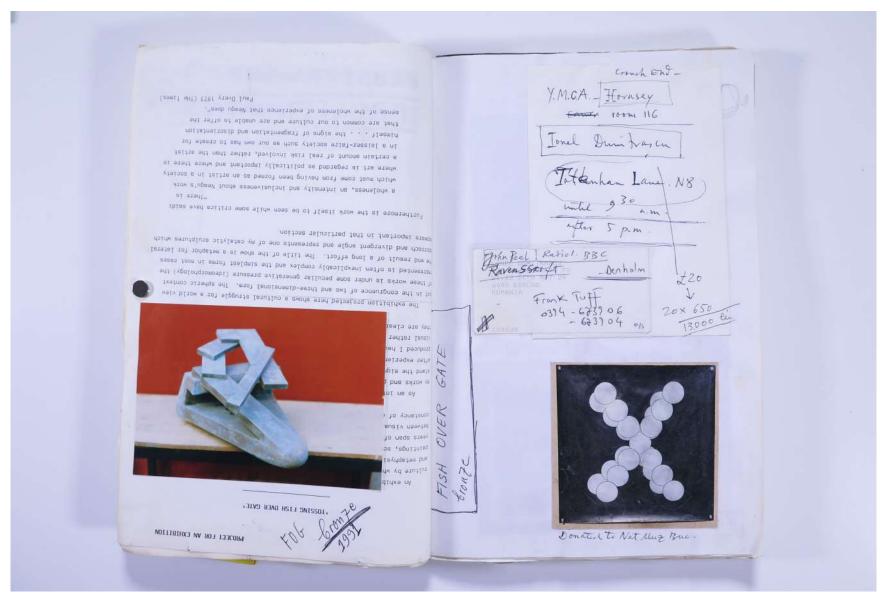

Reference No. PNE 78.001

VISUAL JOURNAL: TOSSING FISH OVER GATE, PROSTERNATIONS LONDON, ROMA - 1992



VISUAL JOURNAL: TOSSING FISH OVER GATE, PROSTERNATIONS LONDON, ROMA - 1992





Reference No. PNE 78.004

VISUAL JOURNAL: **TOSSING FISH OVER GATE, PROSTERNATIONS LONDON, ROMA - 1992** 



VISUAL JOURNAL: TOSSING FISH OVER GATE, PROSTERNATIONS LONDON, ROMA - 1992



Reference No. PNE 78.006

VISUAL JOURNAL: TOSSING FISH OVER GATE, PROSTERNATIONS LONDON, ROMA - 1992





Reference No. PNE 78.008

VISUAL JOURNAL: TOSSING FISH OVER GATE, PROSTERNATIONS LONDON, ROMA - 1992



Reference No. PNE 78.009

VISUAL JOURNAL: **TOSSING FISH OVER GATE, PROSTERNATIONS LONDON, ROMA - 1992** 



Reference No. PNE 78.010

VISUAL JOURNAL: **TOSSING FISH OVER GATE, PROSTERNATIONS LONDON, ROMA - 1992** 



Reference No. PNE 78.011

VISUAL JOURNAL: **TOSSING FISH OVER GATE, PROSTERNATIONS LONDON, ROMA - 1992** 



Reference No. PNE 78.012

VISUAL JOURNAL: TOSSING FISH OVER GATE, PROSTERNATIONS LONDON, ROMA - 1992



VISUAL JOURNAL: **TOSSING FISH OVER GATE, PROSTERNATIONS LONDON, ROMA - 1992** 







Reference No. PNE 78.016

VISUAL JOURNAL: TOSSING FISH OVER GATE, PROS