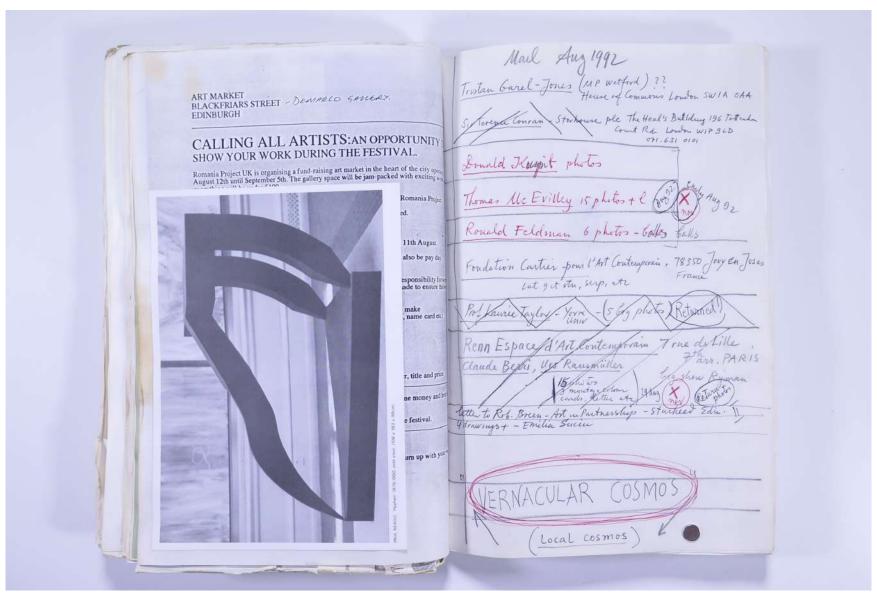

Reference No. PNE 78.001

VISUAL JOURNAL: TOSSING FISH OVER GATE, PROSTERNATIONS LONDON, ROMA - 1992

VISUAL JOURNAL: TOSSING FISH OVER GATE, PROSTERNATIONS LONDON, ROMA - 1992

Reference No. PNE 78.004

VISUAL JOURNAL: **TOSSING FISH OVER GATE, PROSTERNATIONS LONDON, ROMA - 1992** 