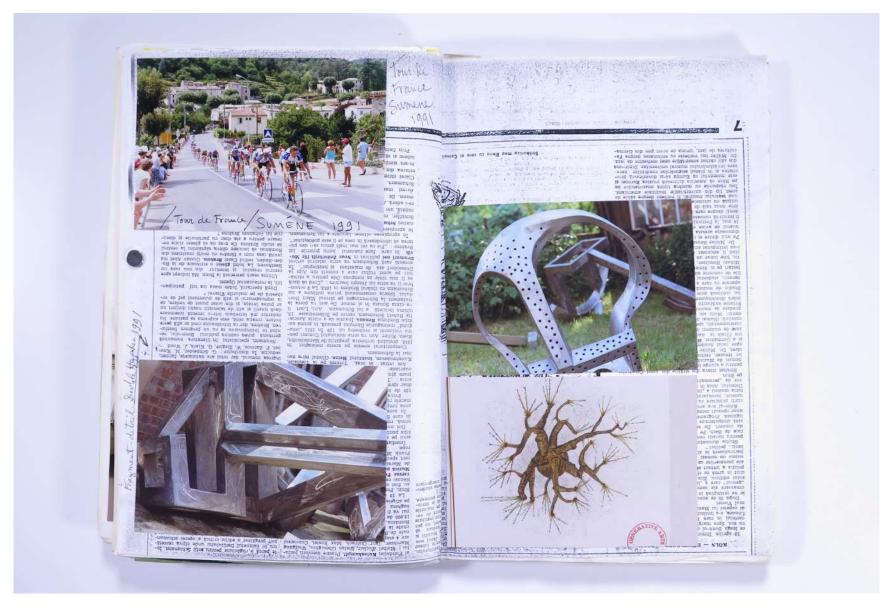

| FISH (whithys)                                                                                                                                  |
|                                                             |                                                                                                                                                 |

VISUAL JOURNAL: JUN/JUL - 1991

## Reference No. **PNE 75.007**



VISUAL JOURNAL: JUN/JUL - 1991

# Reference No. **PNE 75.008**



VISUAL JOURNAL: JUN/JUL - 1991

# Reference No. **PNE 75.009**



VISUAL JOURNAL: JUN/JUL - 1991

# Reference No. **PNE 75.010**



VISUAL JOURNAL: JUN/JUL - 1991

# Reference No. **PNE 75.011**



VISUAL JOURNAL: JUN/JUL - 1991

## Reference No. **PNE 75.012**



VISUAL JOURNAL: JUN/JUL - 1991

# Reference No. **PNE 75.013**



VISUAL JOURNAL: JUN/JUL - 1991

# Reference No. **PNE 75.014**

| 13 Christchurch Square<br>London E9 7HU<br>081 986 7556                                                                                                                                                         |                       |
|-----------------------------------------------------------------------------------------------------------------------------------------------------------------------------------------------------------------|-----------------------|
| 11 June 1991