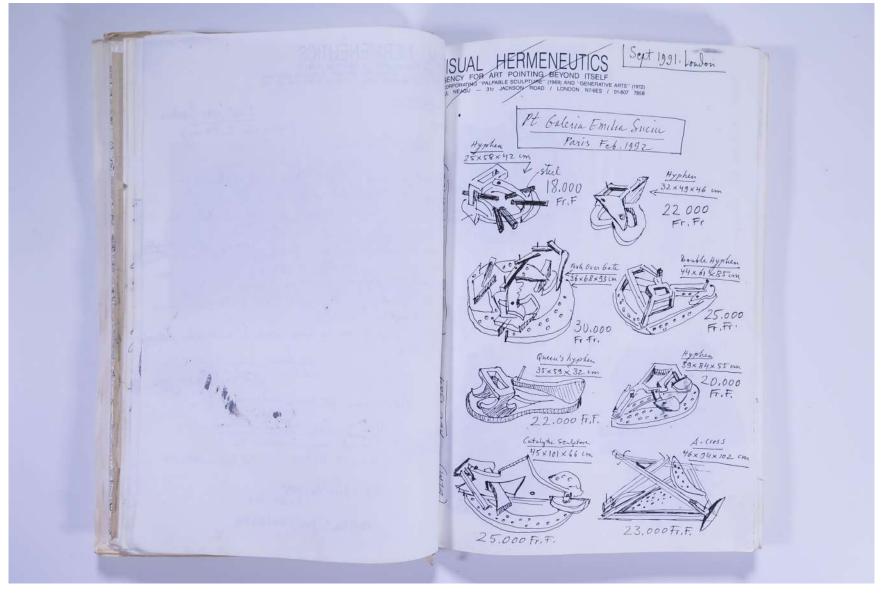

# Reference No. **PNE 74.022**

| D. NEAG-U : NON EXPOSED WORKS                                                                                                                                                                                                                                                                                                                                                                                                                                                                                                                                                                |
|----------------------------------------------------------------------------------------------------------------------------------------------------------------------------------------------------------------------------------------------------------------------------------------------------------------------------------------------------------------------------------------------------------------------------------------------------------------------------------------------------------------------------------------------------------------------------------------------|
| yphen - 81 Galls' '89 Tusche/8 27 × 37, Tan<br>yphen - '89 Tusche/B 27 × 37, Tan<br>yphen - '90 f.Tusche/B 27 × 37, Tan<br>yphen 8) * '89 T/Fitz/G1 24 × 32 an<br>yphen within sphere '89 f.Tusche 32 × 24 an<br>yphen within sphere '89 f.Tusche 32 × 32 m<br>Stardinal 1 penul '87 Tusche/B 45 × 31,50<br>Blei 45 × 31,50<br>88 Blei 45 × 31,50 |
| (); () = 84 Balls; 120 Balls<br>Nine Cat St, same climentions (8. Apr 1992)<br>form Decorventes, Paris Rarlsruhe<br>)- bould Hyphen<br>)- bould Hyphen<br>)- trailent<br>)- trailent<br>)- trailent<br>)- trailent<br>)- trailent<br>)- Edge Runner<br>)- Edge Runner                                                                                                                                                                                                                                                                                                                        |

## Reference No. **PNE 74.025**

| TE                                         | P. Neagu drawings Paris Deconnotes                                                                                                                                                                                                                                                                                                                                                                                                                                                                                   |
|--------------------------------------------|----------------------------------------------------------------------------------------------------------------------------------------------------------------------------------------------------------------------------------------------------------------------------------------------------------------------------------------------------------------------------------------------------------------------------------------------------------------------------------------------------------------------|
|                                            | Two drawings "Hyphen 1984 Higher - 30.000 Fr<br>Silver & Hyphen 84 Higher 30.000 Fr<br>Silver & Hyphen 84 Higher 30.000 Fr<br>Frence frames                                                                                                                                                                                                                                                                                                                                                                          |
| 2:<br>,,,,,,,,,,,,,,,,,,,,,,,,,,,,,,,,,,,, | "open Monoleth 1984 - Souly 28.000 Fr<br>Lastal + ink on hand mede paper tal<br>h frame)                                                                                                                                                                                                                                                                                                                                                                                                                             |
| 77. 37.                                    | Hyphen 87 St +80 54 +80 54 + 90 54 + 90 50 40.000<br>= 06 (Fish Over Gate ) 87 5439 35.000<br>harcoal on haw made paper 35.000                                                                                                                                                                                                                                                                                                                                                                                       |
|                                            | M. Open Monstith 87 45x31 individual 24.000 (pencil)                                                                                                                                                                                                                                                                                                                                                                                                                                                                 |
|                                            | 65 tisk Ores Cate 1988 45231 24 000 11 4 000 11 4 000<br>0066 Hyphen 1988 45231 24 000 11 400 11 10 10 10 10 10 10 10 10 10 10 10 1                                                                                                                                                                                                                                                                                                                                                                                  |
|                                            | SCULPTURE<br>1) Hyphen 25x58x42 - 40.000 + tax<br>1) Hyphen 25x58x42 - 40.000 + tax<br>2) Hyphen 32 x 49x 46 clm 50 one + tax<br>3) Fish Over 6at (moving hand) 36x69x 93 cm - 65 one + tax<br>58 one + tax<br>58 one + tax                                                                                                                                                                                                                                                                                          |
| GL                                         | 2) Hyphen 32×49×46 20m store - 65 over tax<br>3) Fish Over bate (moving hand) 36×69×93 cm - 65 over tax<br>4) Double Hyphen(elm) 44×61×85 cm - 58 over tax<br>5) Queen 5 Hyphen((55×57×32 cm, elm) - 46:000 + tax<br>6) Hyphen (39×84×57 cm, elm) - 42:000 + tax<br>7) Catalyte See Lythis (45×101×66 cm, elm) - 46:000 + tax<br>7) Catalyte See Lythis (45×101×66 cm, elm) - 46:000 + tax<br>7) Catalyte See Lythis (45×101×66 cm, elm) - 46:000 + tax<br>7) Catalyte See Lythis (45×101×66 cm, elm) - 46:000 + tax |
|                                            |                                                                                                                                                                                                                                                                                                                                                                                                                                                                                                                      |