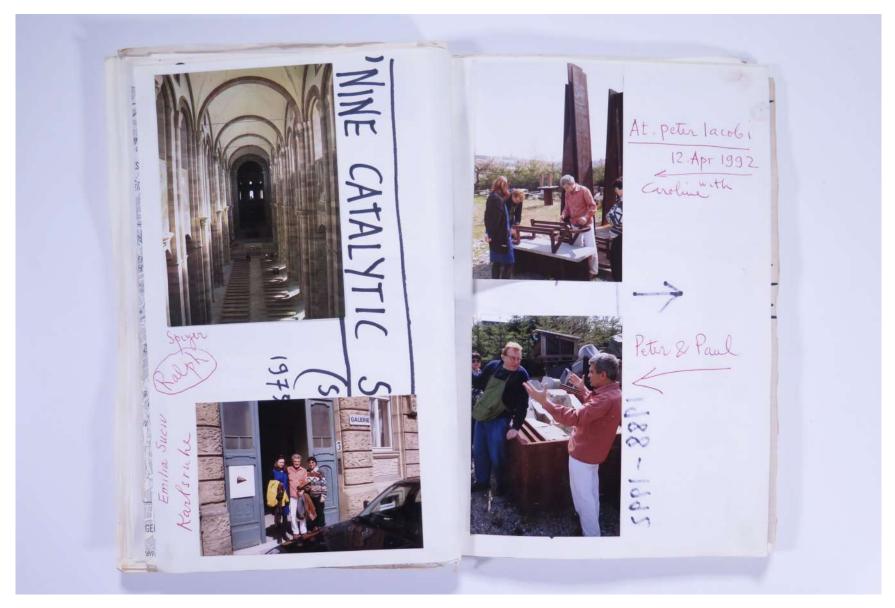

# Reference No. **PNE 74.022**

| D. NEAG-U : NON EXPOSED WORKS                                                                                                                                                                                                                                                                                                                                                                                                                                                                                                                                                                |
|----------------------------------------------------------------------------------------------------------------------------------------------------------------------------------------------------------------------------------------------------------------------------------------------------------------------------------------------------------------------------------------------------------------------------------------------------------------------------------------------------------------------------------------------------------------------------------------------|
| yphen - 81 Galls' '89 Tusche/8 27 × 37, Tan<br>yphen - '89 Tusche/B 27 × 37, Tan<br>yphen - '90 f.Tusche/B 27 × 37, Tan<br>yphen 8) * '89 T/Fitz/G1 24 × 32 an<br>yphen within sphere '89 f.Tusche 32 × 24 an<br>yphen within sphere '89 f.Tusche 32 × 32 m<br>Stardinal 1 penul '87 Tusche/B 45 × 31,50<br>Blei 45 × 31,50<br>88 Blei 45 × 31,50 |
| (); () = 84 Balls; 120 Balls<br>Nine Cat St, same climentions (8. Apr 1992)<br>form Decorventes, Paris Rarlsruhe<br>)- bould Hyphen<br>)- bould Hyphen<br>)- trailent<br>)- trailent<br>)- trailent<br>)- trailent<br>)- trailent<br>)- Edge Runner<br>)- Edge Runner                                                                                                                                                                                                                                                                                                                        |

## Reference No. **PNE 74.029**

SUAL HERMENEL Speyer an Rheim Suilia Sucin 1100 (mine plue la Roma) Drago Dra Sucin litrimet au toste indicative, documentale, pentre ce va int operie pt. tirgue de la pair (Feb 1992), ... au ales topa fel ca se fie potrivit abor disentate la telefon prévie joese (cele marce cu encion sint pretari de adrist") le au pus desparte (cele 8 sulption, aice scharge prese une de ulm cu buloane de otel plus vres 6-7 desene invente in referinta, apropriate de auste sulpturi. tot cot die ture cu cu se sulpturi sulpturi. Tote suit din Jurul anului 1984. Titlel lor generic este : Sculpturi catalitice". Sper ca veti folosi cu bine restul de materiale, activale etc. estr Ve dorese numai buie Catalytic Scul Adresa men pt coresp. viitoore va fi aut Fellow = The British School at Rome Wia Antonio Gramsci 61 00197 Roma ITALY IFALIA tel. . fice (06) 3230743 residenti (06) 3213454