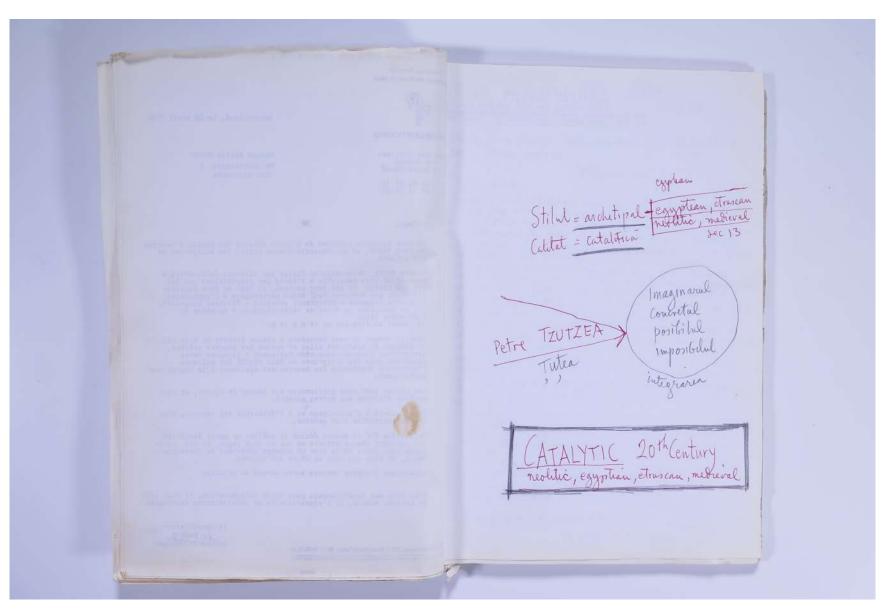

## Reference No. **PNE 74.029**

SUAL HERMENEL Speyer an Rheim Suilia Sucin 1100 (mine plue la Roma) Drago Dra Sucin litrimet au toste indicative, documentale, pentre ce va int operie pt. tirgue de la pair (Feb 1992), ... au ales topa fel ca se fie potrivit abor disentate la telefon prévie joese (cele marce cu encion sint pretari de adrist") le au pus desparte (cele 8 sulption, aice scharge prese une de ulm cu buloane de otel plus vres 6-7 desene invente in referinta, apropriate de auste sulpturi. tot cot die ture cu cu se sulpturi sulpturi. Tote suit din Jurul anului 1984. Titlel lor generic este : Sculpturi catalitice". Sper ca veti folosi cu bine restul de materiale, activale etc. estr Ve dorese numai buie Catalytic Scul Adresa men pt coresp. viitoore va fi aut Fellow = The British School at Rome Wia Antonio Gramsci 61 00197 Roma ITALY IFALIA tel. . fice (06) 3230743 residenti (06) 3213454