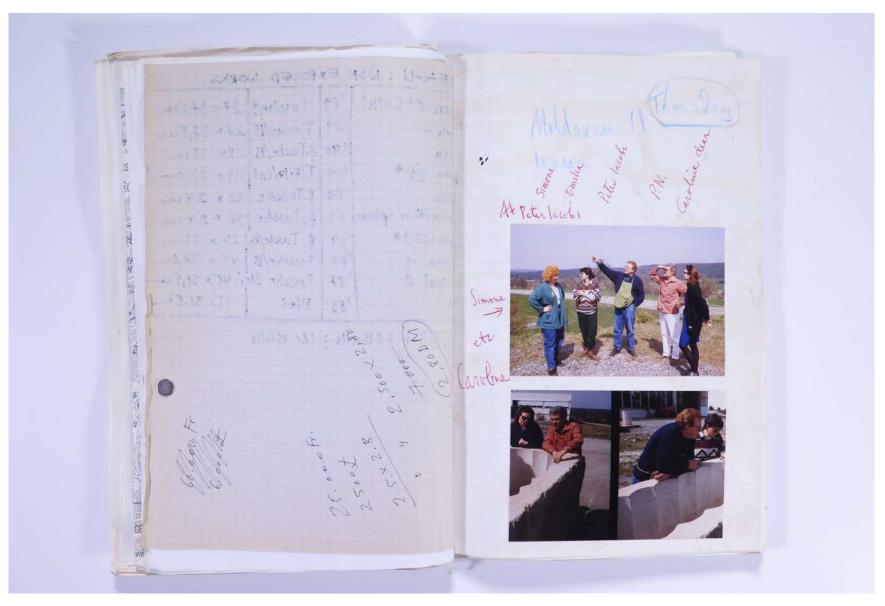

89 f.Tusche 32 × 24 an<br>yphen within sphere '89 f.Tusche 32 × 32 m<br>Stardinal 1 penul '87 Tusche/B 45 × 31,50<br>Blei 45 × 31,50<br>88 Blei 45 × 31,50 |
| (); () = 84 Balls; 120 Balls<br>Nine Cat St, same climentions (8. Apr 1992)<br>form Decorventes, Paris Rarlsruhe<br>)- bould Hyphen<br>)- bould Hyphen<br>)- trailent<br>)- trailent<br>)- trailent<br>)- trailent<br>)- trailent<br>)- Edge Runner<br>)- Edge Runner                                                                                                                                                                                                                                                                                                                        |

VISUAL JOURNAL: GERMANY - 1992

## Reference No. **PNE 74.023**



VISUAL JOURNAL: GERMANY - 1992

## Reference No. **PNE 74.024**



VISUAL JOURNAL: GERMANY - 1992

## Reference No. **PNE 74.025**

| TE                                         | P. Neagu drawings Paris Deconnotes                                                                                                                                                                                                                                                                                                                                                                                                                                                                                   |
|--------------------------------------------|----------------------------------------------------------------------