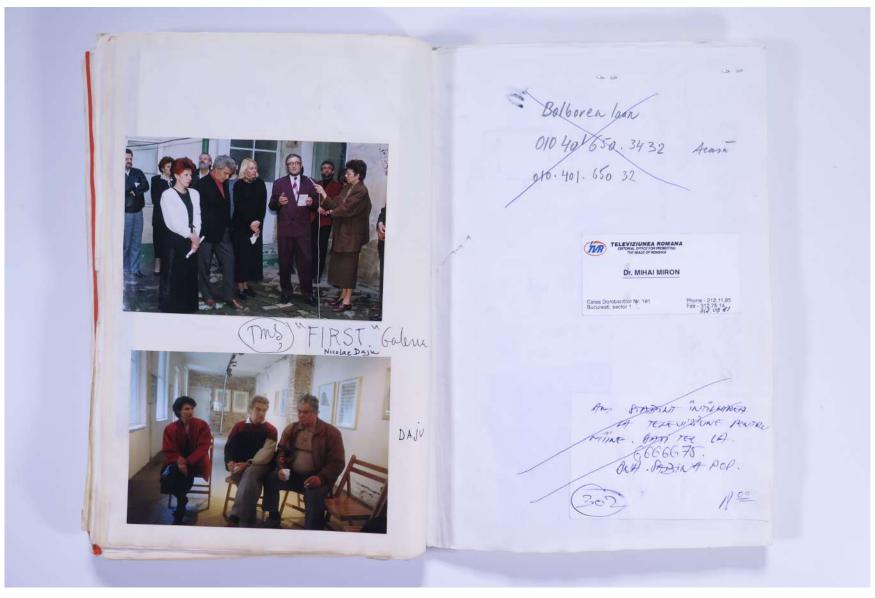

## Reference No. PNE 73.006

VISUAL JOURNAL: "FIRST", TIMISOARA, LONDON - 1994

Reference No. PNE 73.007

VISUAL JOURNAL: "FIRST", TIMISOARA, LONDON - 1994

Reference No. PNE 73.008

VISUAL JOURNAL: "FIRST", TIMISOARA, LONDON - 1994