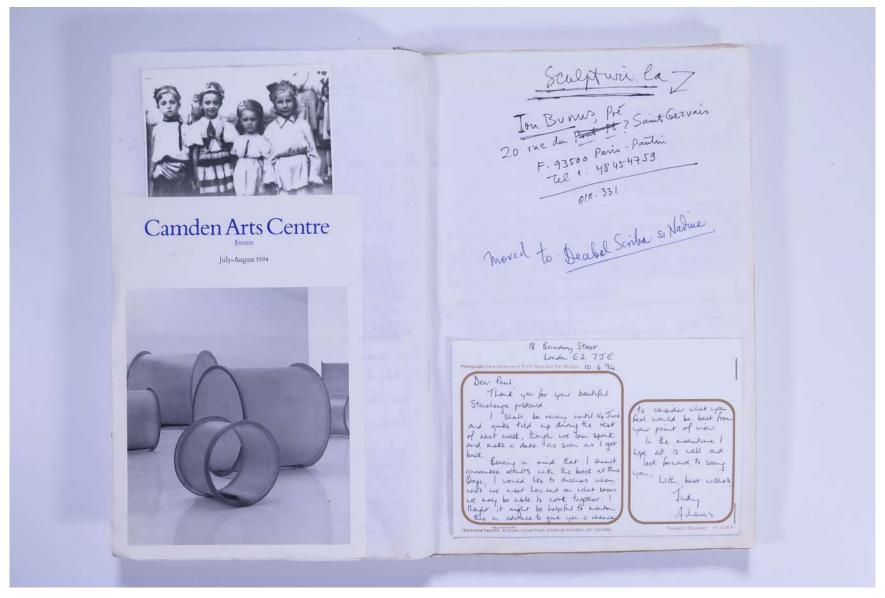

VISUAL JOURNAL: "FIRST", TIMISOARA, LONDON - 1994



## Reference No. PNE 73.002



**PNE 73.003** 

Reference No.

VISUAL JOURNAL: "FIRST", TIMISOARA, LONDON - 1994



VISUAL JOURNAL: "FIRST", TIMISOARA, LONDON - 1994

## Reference No. PNE 73.004



VISUAL JOURNAL: "FIRST", TIMISOARA, LONDON - 1994

## Reference No. PNE 73.005



VISUAL JOURNAL: "FIRST", TIMISOARA, LONDON - 1994

## Reference No. PNE 73.006



VISUAL JOURNAL: "FIRST", TIMISOARA, LONDON - 1994

Reference No. PNE 73.007



VISUAL JOURNAL: "FIRST", TIMISOARA, LONDON - 1994

Reference No. PNE 73.008



VISUAL JOURNAL: "FIRST", TIMISOARA, LONDON - 1994

### Reference No. PNE 73.009



VISUAL JOURNAL: "FIRST", TIMISOARA, LONDON - 1994

# Reference No. PNE 73.010

|                                               |