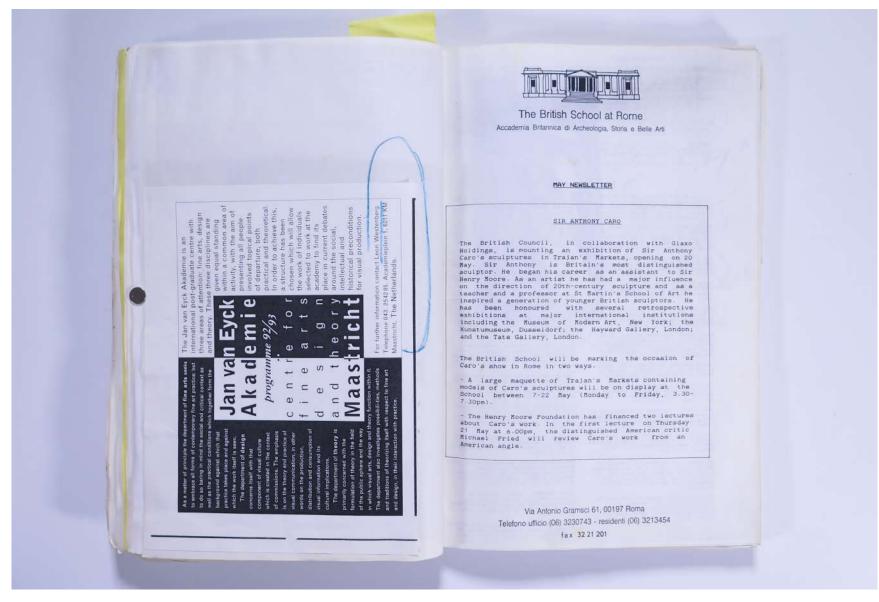

# Reference No. **PNE 69.005**

1930 Marcu Beza Cher him tem mon petit message d'îl y a trois mois, per l'espère bran que vous l'ayez reçu. je me de trouve mere pour peu de temps à Rome y travaillant jurqu'à le fin de ce mois-ci. Vers le 6-7 juillet, je serai de retour à Londre je me tais las quels sont vos projets de vacance pour celle année été ( dont j'artends qu'elle est toir assoz sicke) mais moi jug je saai pas que certainement pour quelques remaines were to for vers fin juillet at le mois d'août pour y pesser quelques servaires. l'espère que vous vous portez bien, vous, votre femme et la famille cutière. fe vous téléphoneeai en juillet depais hordre P.S. Ma tasté va bien, grace à Sien

### Reference No. **PNE 69.007**

Sumene, 30440 ROMA - may-june 92 Roma BRUN IVES Val des Buis Straya De Brun Sper ca a-ti primit acum voco 3 luni micuta men mesaj. En sant inca pentra momen la Roma, unde lucrez pine la competint sfirsitul luini June Me voi tutoan în Auglia la londra prin 6;7 Julie Nu stri ce planuri anti cu vacante în vari accasta (care and e frante seci prin sudul Frantei) însă = spre sfir lui Indie, și în August voi veni aprea signer le Sumene pt citeve săptâni Sper ca sinteti bine sanatosi, sotia Si familia. Va voi telefona prin Julie din Londra -P.S. Cu sanotatea Total este bine multumere lui Dumnezeu -Pe Current