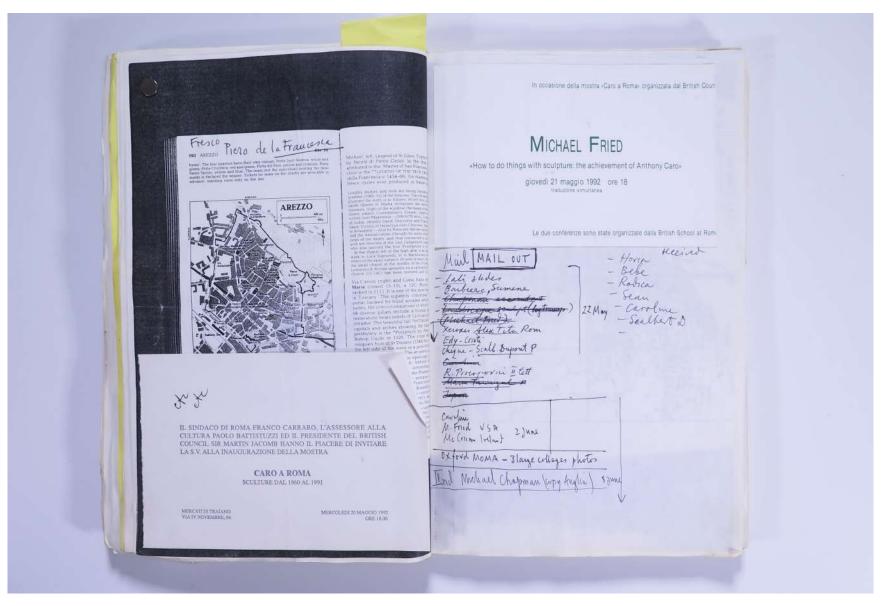

# Reference No. **PNE 69.010**

| HI PATOLOGIA SPECIALE CHIRURGICA<br>DE DE D | Loe Shearman (Riverside)! photos<br>Musum of Installations? news Long<br>Anusterdam dir Be<br>(staedelicen)<br>oxford MOMA. David Seitt M. II. & Bruch<br>Warrick Univ?<br>Sean Mc Crum? |
|------------------------------------------------------------------------------|------------------------------------------------------------------------------------------------------------------------------------------------------------------------------------------|
| P. Peul NEAGU.                                                               | Radu Procopovici                                                                                                                                                                         |
| Per Jouri 28/5/82<br>ASTRA / Euroceans<br>Gratter NEAGU                      |                                                                                                                                                                                          |