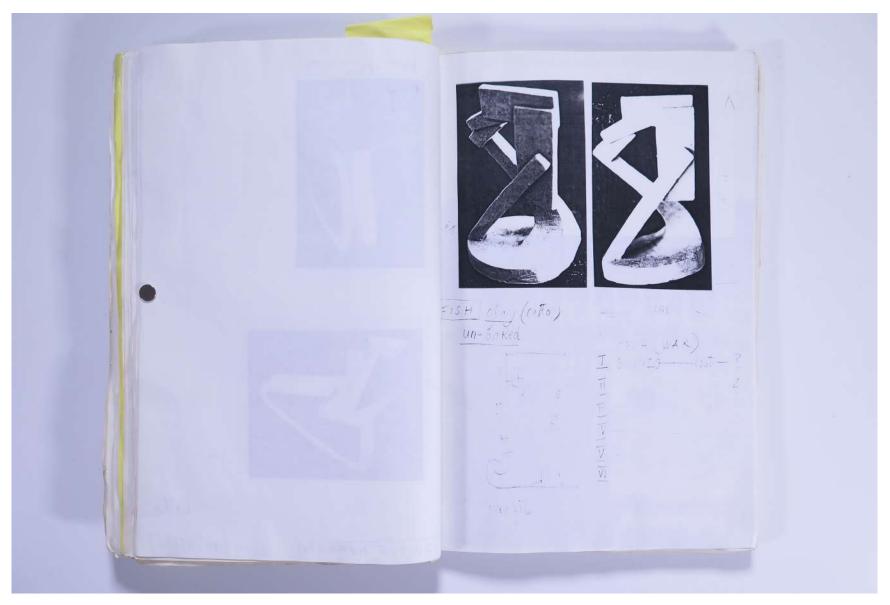

# Reference No. **PNE 69.033**

| Patricia Leighton 40 Renwick Street (212, 929,9617)<br>46 Cannoustie Ave<br>Gownork, Scitland PA 19 1HG.<br>(0475) 30449 | FISH (ICHTHYS) |
|--------------------------------------------------------------------------------------------------------------------------|----------------|
|                                                                                                                          | Rome 1992      |
|                                                                                                                          |                |
| •                                                                                                                        | 2              |
| Maust BRIGHTIL FABIAN<br>DORFSTRASSE 96<br>8126 ZUMIKON<br>SLOHIZ                                                        |                |
| DANIEL<br>DAIT & JSANY FASIAN<br>ZOLIKEKSRAME 12, (Lom)<br>ZURICH                                                        | K              |
| Ph. 3838867                                                                                                              |                |
| off. 550828<br>Daniel,                                                                                                   |                |
| Mausi 91827,72                                                                                                           |                |