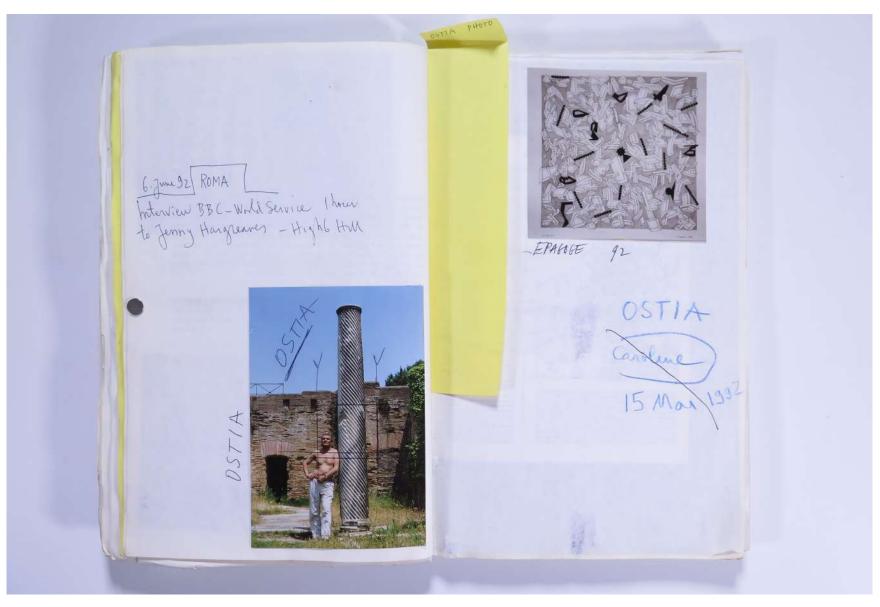

# Reference No. **PNE 69.009**

| OSTIR P                                                | for0                                                                                                                                                                 |
|--------------------------------------------------------|----------------------------------------------------------------------------------------------------------------------------------------------------------------------|
| VISIBILIA<br>INTERMEDIATE SCULPTURE<br>INTERRELATIONAL | BBC<br>Hangreares<br>Hughbury HW<br>ISU<br>PNEAGU<br>Rozen CLARXE<br>Roman CotOSMANU<br>Emma Park?<br>Adura Calsenescu<br>C. BERINDEJ<br>Horea Mihai<br>Vadmir Skoda |