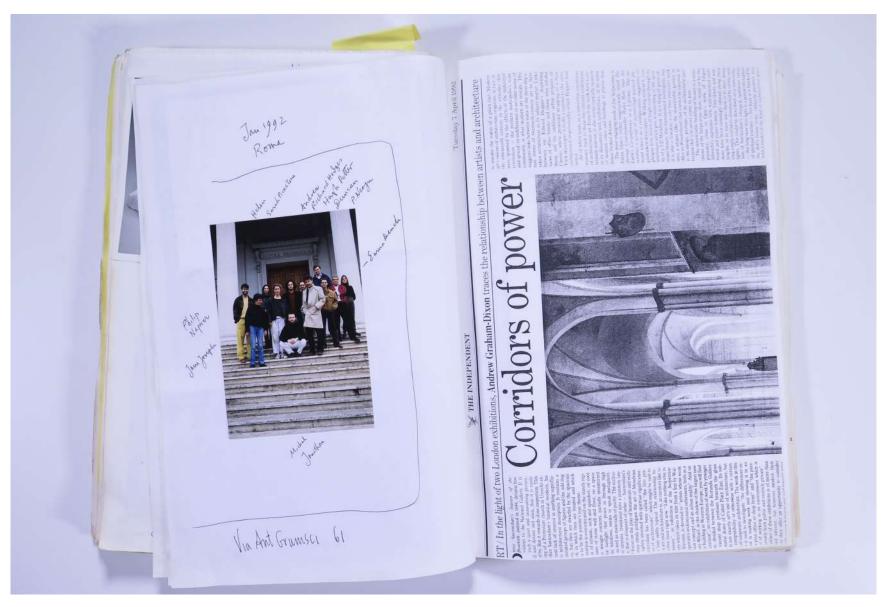

### Reference No. **PNE 69.007**

Sumene, 30440 ROMA - may-june 92 Roma BRUN IVES Val des Buis Straya De Brun Sper ca a-ti primit acum voco 3 luni micuta men mesaj. En sant inca pentra momen la Roma, unde lucrez pine la competint sfirsitul luini June Me voi tutoan în Auglia la londra prin 6;7 Julie Nu stri ce planuri anti cu vacante în vari accasta (care and e frante seci prin sudul Frantei) însă = spre sfir lui Indie, și în August voi veni aprea signer le Sumene pt citeve săptâni Sper ca sinteti bine sanatosi, sotia Si familia. Va voi telefona prin Julie din Londra -P.S. Cu sanotatea Total este bine multumere lui Dumnezeu -Pe Current