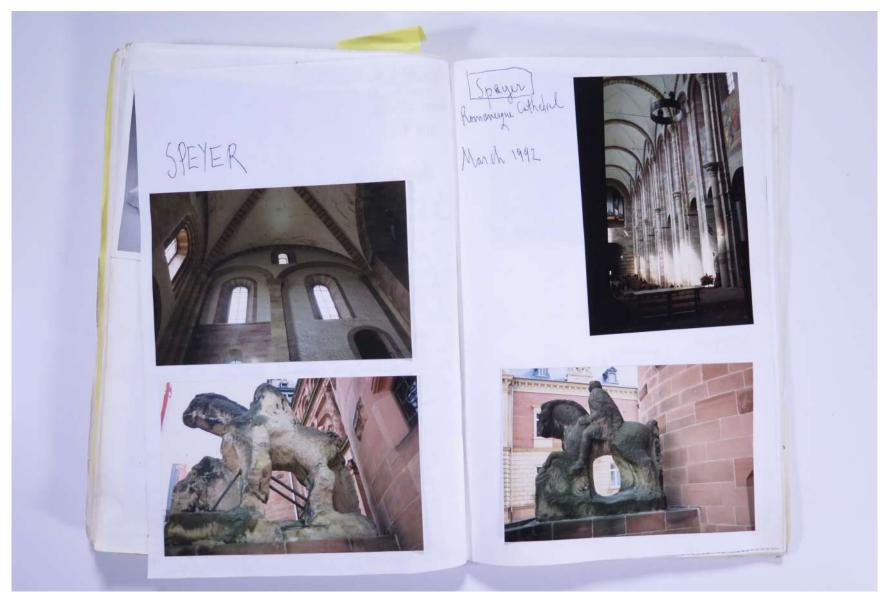

# Reference No. **PNE 69.005**

1930 Marcu Beza Cher him tem mon petit message d'îl y a trois mois, per l'espère bran que vous l'ayez reçu. je me de trouve mere pour peu de temps à Rome y travaillant jurqu'à le fin de ce mois-ci. Vers le 6-7 juillet, je serai de retour à Londre je me tais las quels sont vos projets de vacance pour celle année été ( dont j'artends qu'elle est toir assoz sicke) mais moi jug je saai pas que certainement pour quelques remaines were to for vers fin juillet at le mois d'août pour y pesser quelques servaires. l'espère que vous vous portez bien, vous, votre femme et la famille cutière. fe vous téléphoneeai en juillet depais hordre P.S. Ma tasté va bien, grace à Sien

### Reference No. **PNE 69.007**

Sumene, 30440 ROMA - may-june 92 Roma BRUN IVES Val des Buis Straya De Brun Sper ca a-ti primit acum voco 3 luni micuta men mesaj. En sant inca pentra momen la Roma, unde lucrez pine la competint sfirsitul luini June Me voi tutoan în Auglia la londra prin 6;7 Julie Nu stri ce planuri anti cu vacante în vari accasta (care and e frante seci prin sudul Frantei) însă = spre sfir lui Indie, și în August voi veni aprea signer le Sumene pt citeve săptâni Sper ca sinteti bine sanatosi, sotia Si familia. Va voi telefona prin Julie din Londra -P.S. Cu sanotatea Total este bine multumere lui Dumnezeu -Pe Current