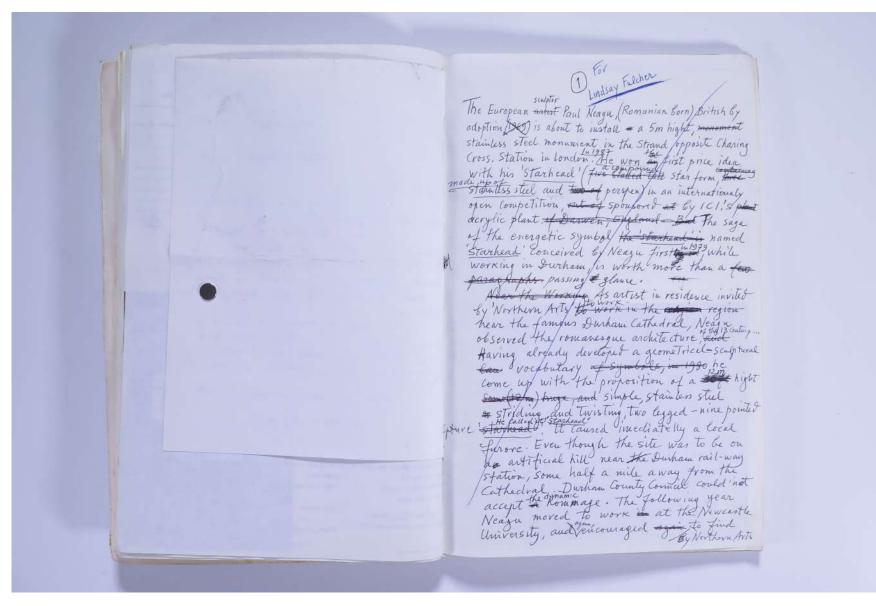

## Reference No. **PNE 66.011**

38, Riverside . Dambridge . Cambs. ish by ment Charing idea 0223-358901 far Paul iounly I'm sending the half made I provised . I was tempted to start. 1:'s plan star as 1 Saga amed became I send it to hile. liling it really went make very a ter unch difference 1'm unable to get any further invited 1 nas -102 with it your illness. I think you are 13 century sulp tural being brave to take on major animistions when you've so annell k€ hight With my best niskes Anna Wright. pointed al be autificial will near the Durham rail-way Istation, some half a mile a way from the Cathedral Durham County Connicl could not accept the Komming . The following year Neagu moved to work in at the Newcastle University, and Vencouraged again to find

### Reference No. **PNE 66.013**

potential site for his positive conception looked a wild setting (mainly forested He found it near the stam Earth dam land completion, the biggest water reserver in aching My ) in Northumberland. This would have uroxe labo ideal an ideal tocation, aesthetically very suitable and Socially an educational and mark " Infortunately Water Autority which owned " Water Autority where own that space originally great enthusias in for spok in idea, soon discovered two things; one that they had to operate cuts and reduce their, work force "; and second, · Reihersthinks compling to open the Kilder the official alering of the Rieldar Dam !? At that point they for Angthoused and declared that would rether have a Henry Moore for a they monum/ent ... Neagu had to forget his manibition once more. The repeated to his London studie 1982 Few months takes Peter Davis, in charge of The visual arts officer at Northern Arts asked Neagn to apply his modern Starhund' VISION To use available wiban sites/ such as Jarow, and Wattsend. democratif dysplay public dysplay of drawing & quikty evidenced = and photographs, PLABLE indifference, the Newcastle Cronicle picked EPA a damaging attack on the launching NN Togside Council planning departments, which although go ahead, become changed its mind and Reen to turn the application down it down retreated to his studio -pome