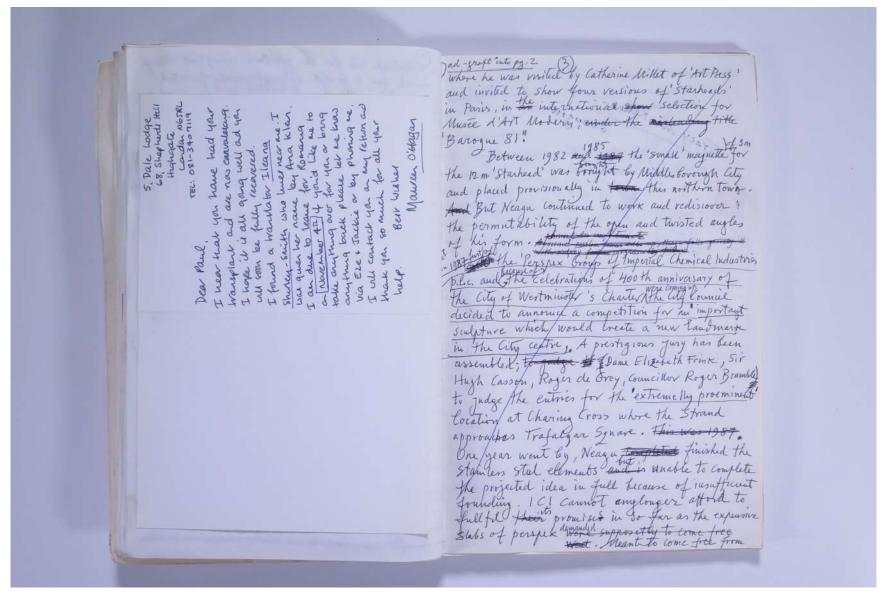

### Reference No. **PNE 66.013**

potential site for his positive conception looked a wild setting (mainly forested He found it near the stam Earth dam land completion, the biggest water reserver in aching My ) in Northumberland. This would have uroxe labo ideal an ideal tocation, aesthetically very suitable and Socially an educational and mark " Infortunately Water Autority which owned " Water Autority where own that space originally great enthusias in for spok in idea, soon discovered two things; one that they had to operate cuts and reduce their, work force "; and second, · Reihersthinks compling to open the Kilder the official alering of the Rieldar Dam !? At that point they for Angthoused and declared that would rether have a Henry Moore for a they monum/ent ... Neagu had to forget his manibition once more. The repeated to his London studie 1982 Few months takes Peter Davis, in charge of The visual arts officer at Northern Arts asked Neagn to apply his modern Starhund' VISION To use available wiban sites/ such as Jarow, and Wattsend. democratif dysplay public dysplay of drawing & quikty evidenced = and photographs, PLABLE indifference, the Newcastle Cronicle picked EPA a damaging attack on the launching NN Togside Council planning departments, which although go ahead, become changed its mind and Reen to turn the application down it down retreated to his studio -pome