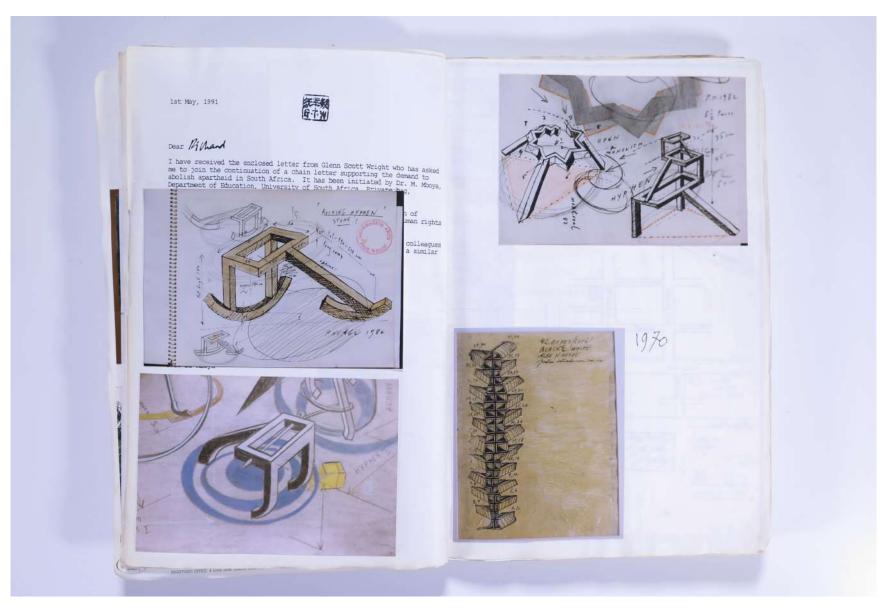

### Reference No. **PNE 65.005**

Dear Mess Joanna Drew In the first ten years I speat in UK (since my tope self exil in 1969) I was given to feel that my work was and loved even, I had many exhibitions thrown land had I was an immunity Succesful teachear and relationst Suce 1981 W of Japan the my work post-modernis bject-makers die alen apre, Anish and Irony Leins that young sculpton ex-shudents; K lottinge, that Hornsey, Child Maybe this explains why in 1988 - Antony Cornelis a human Figure made of toasts bred at the Tate ballery - and a local conspondent of the b writes that he remembers Paul Neage's We life - size make in 70-71 in Ethnic London Phis Etc etc out of major shows constantly was