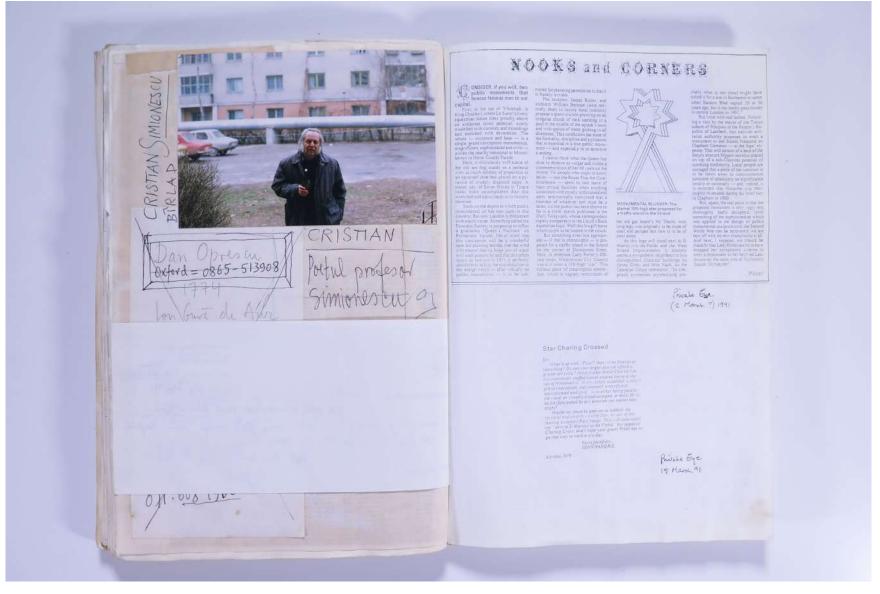

### Reference No. **PNE 65.005**

Dear Mess Joanna Drew In the first ten years I speat in UK (since my tope self exil in 1969) I was given to feel that my work was and loved even, I had many exhibitions thrown land had I was an immunity Succesful teachear and relationst Suce 1981 W of Japan the my work post-modernis bject-makers die alen apre, Anish and Irony Leins that young sculpton ex-shudents; K lottinge, that Hornsey, Child Maybe this explains why in 1988 - Antony Cornelis a human Figure made of toasts bred at the Tate ballery - and a local conspondent of the b writes that he remembers Paul Neage's We life - size make in 70-71 in Ethnic London Phis Etc etc out of major shows constantly was