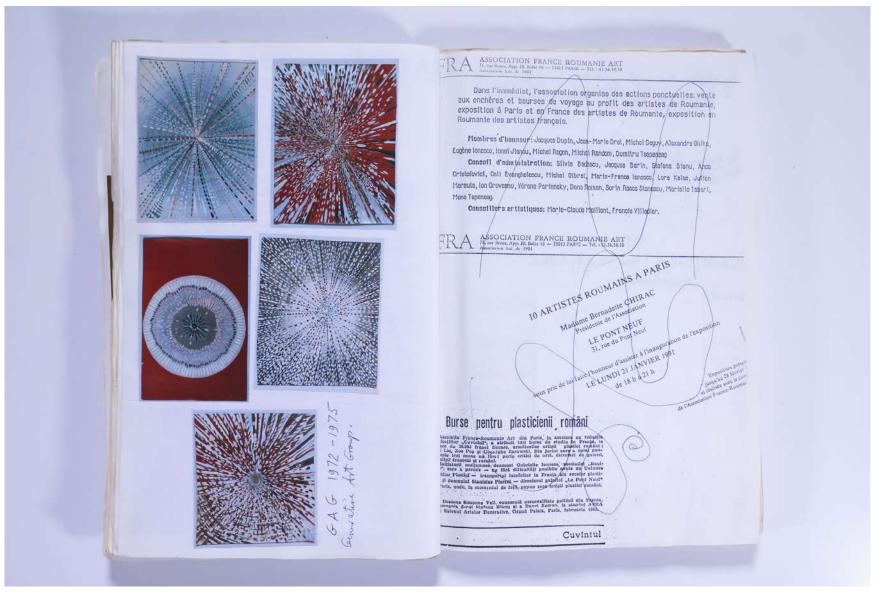

# Reference No. **PNE 65.014**

|                                                                   | FRA ASSOCIATION ERANCE BOUMANIE ART<br>Norma Brees, App. 10, Built 18 - 12013 FABLO - TAL. + 43.36.38.50<br>Association. La de 1801 |
|-------------------------------------------------------------------|-------------------------------------------------------------------------------------------------------------------------------------|
|                                                                   | Paris, le 17 février 1991<br>Madame, Monsieur,                                                                                      |
| <text><text><text><text><text></text></text></text></text></text> | <text><text><text><text><text><text><text><text><text><text></text></text></text></text></text></text></text></text></text></text>  |