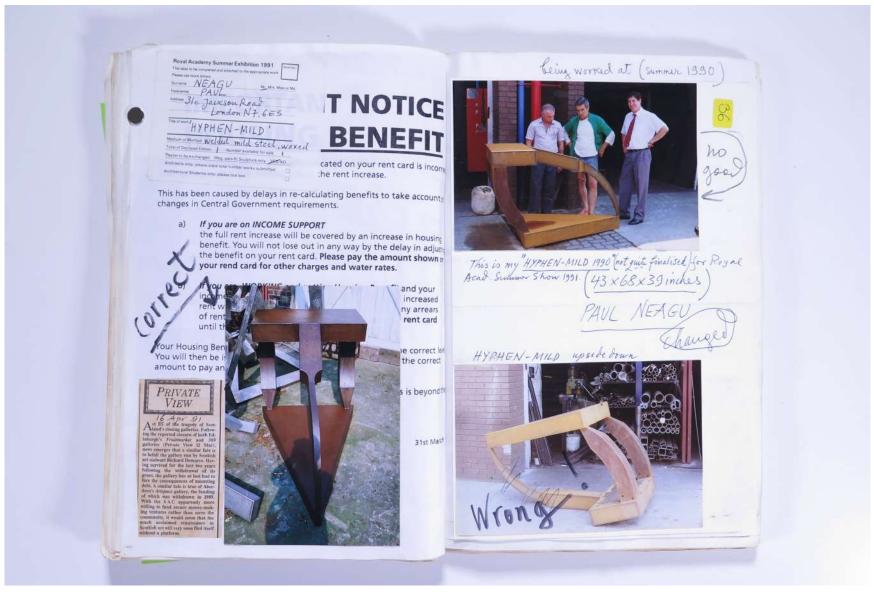

## Reference No. **PNE 65.007**

Past-Work (70-RO=1) an Eastern-european 4 ho 12 . nov 7 P.Neagu unaneed Fashion Complex, but not for the F.D.G Fich Over Gate 175 Cardinal Denatur Net Ma es " drawings a