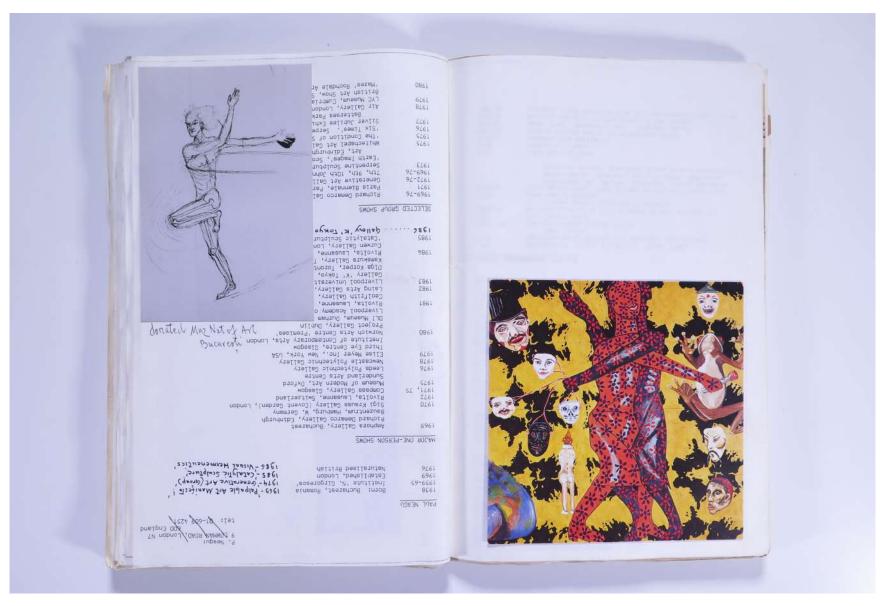

### Reference No. **PNE 65.005**

Dear Mess Joanna Drew In the first ten years I speat in UK (since my tope self exil in 1969) I was given to feel that my work was and loved even, I had many exhibitions thrown land had I was an immunity Succesful teachear and relationst Suce 1981 W of Japan the my work post-modernis bject-makers die alen apre, Anish and Irony Leins that young sculpton ex-shudents; K lottinge, that Hornsey, Child Maybe this explains why in 1988 - Antony Cornelis a human Figure made of toasts bred at the Tate ballery - and a local conspondent of the b writes that he remembers Paul Neage's We life - size make in 70-71 in Ethnic London Phis Etc etc out of major shows constantly was