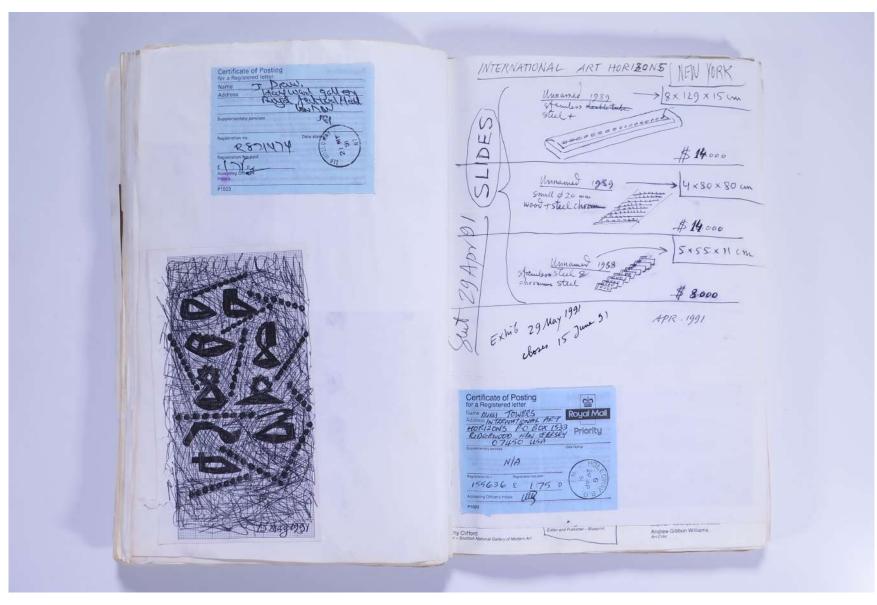

De Nagy (NYC)<br><u>Chardes Cowles</u> - sculpt of (by) Howard BenTre<br>Brown Alexander (NY) - MMullisan<br>Hirschle & Adler Modern Chris Wilmarth                                                                                                                                                      |
| Manstrukt (Limburg) New Muzby A.Rossi !<br>Halland                               | Muluel Werner & James he Boyars<br>Turske & Turske Zürich (James Turell)<br>Abre Pueli Lausanne V<br>Edelman Foundation Musice d'Att Contemporaine @ June epenge<br>Chantel Michethi conservation at the new FAE Musee d'Arts<br>Contemporain at Pury / Lausanne (1500 52.m)<br>Fal. Montangue ? Paris Juste ? |

VISUAL JOURNAL: 1991

# Reference No. **PNE 65.017**



VISUAL JOURNAL: 1991

# Reference No. **PNE 65.018**



**Usage terms:** © Estate of Paul Neagu. No copying, republication, modification or any other unauthorised use is allowed for material © **PAUL NEAGU** ESTATE. For further use of this material please seek formal permission from the **PAUL NEAGU** ESTATE.

VISUAL JOURNAL: 1991

# Reference No. **PNE 65.019**



VISUAL JOURNAL: 1991

# Reference No. **PNE 65.020**



VISUAL JOURNAL: 1991

# Reference No. **PNE 65.021**



VISUAL JOURNAL: 1991

# Reference No. **PNE 65.022**

| • ARTICOLOGICAL STATES