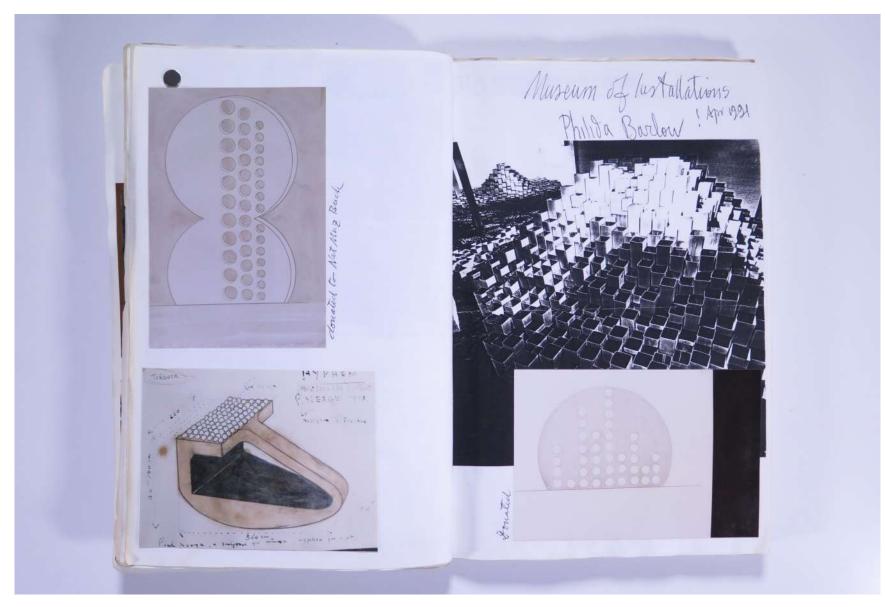

### Reference No. **PNE 65.004**

VISUAL JOURNAL: 1991

### Reference No. **PNE 65.005**

Dear Mess Joanna Drew In the first ten years I speat in UK (since my tope self exil in 1969) I was given to feel that my work was and loved even, I had many exhibitions thrown land had I was an immunity Succesful teachear and relationst Suce 1981 W of Japan the my work post-modernis bject-makers die alen apre, Anish and Irony Leins that young sculpton ex-shudents; K lottinge, that Hornsey, Child Maybe this explains why in 1988 - Antony Cornelis a human Figure made of toasts bred at the Tate ballery - and a local conspondent of the b writes that he remembers Paul Neage's We life - size make in 70-71 in Ethnic London Phis Etc etc out of major shows constantly was