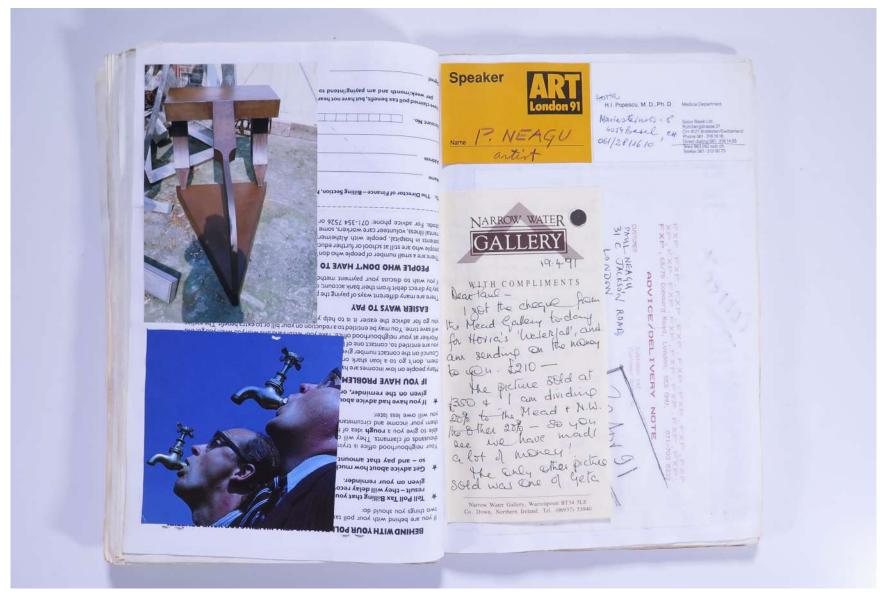

### Reference No. **PNE 65.005**

Dear Mess Joanna Drew In the first ten years I speat in UK (since my tope self exil in 1969) I was given to feel that my work was and loved even, I had many exhibitions thrown land had I was an immunity Succesful teachear and relationst Suce 1981 W of Japan the my work post-modernis bject-makers die alen apre, Anish and Irony Leins that young sculpton ex-shudents; K lottinge, that Hornsey, Child Maybe this explains why in 1988 - Antony Cornelis a human Figure made of toasts bred at the Tate ballery - and a local conspondent of the b writes that he remembers Paul Neage's We life - size make in 70-71 in Ethnic London Phis Etc etc out of major shows constantly was