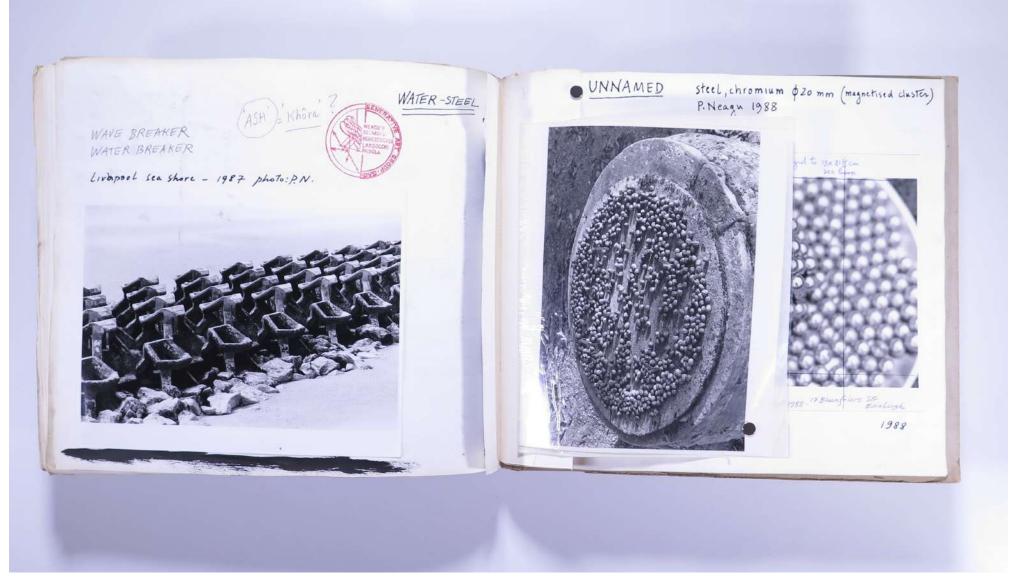

#### Reference No. PNE 53.003

PHOTO ALBUM: UNNAMED ALBUM VOL. 17 - Strongwater, Unnamed, Dew, Reorganisation of Nothing - 1983-1995

#### PHOTO ALBUM: UNNAMED ALBUM VOL. 17 - Strongwater, Unnamed, Dew, Reorganisation of Nothing - 1983-1995