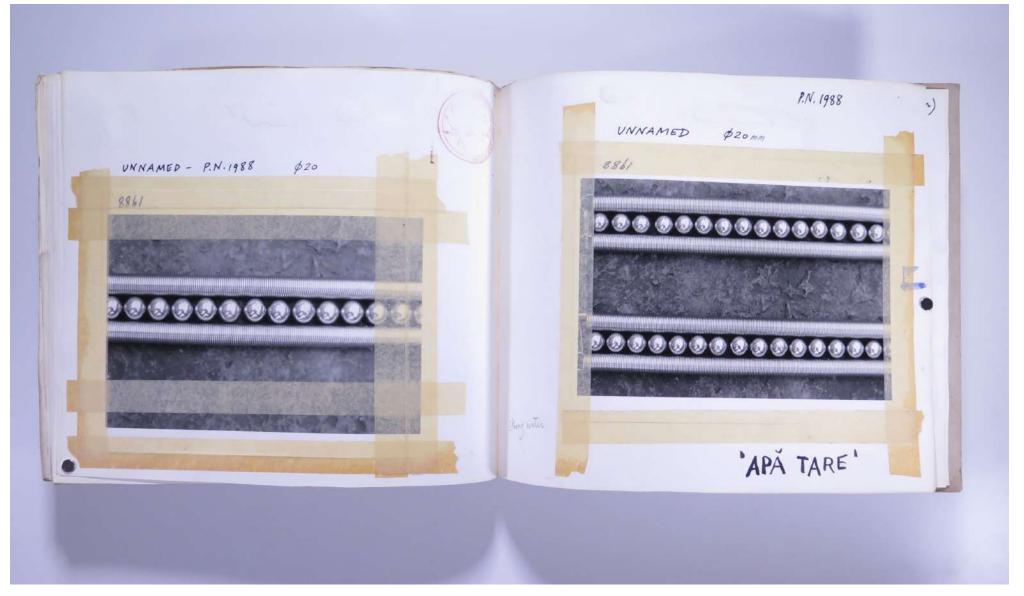

#### PHOTO ALBUM: UNNAMED ALBUM VOL. 17 - Strongwater, Unnamed, Dew, Reorganisation of Nothing - 1983-1995