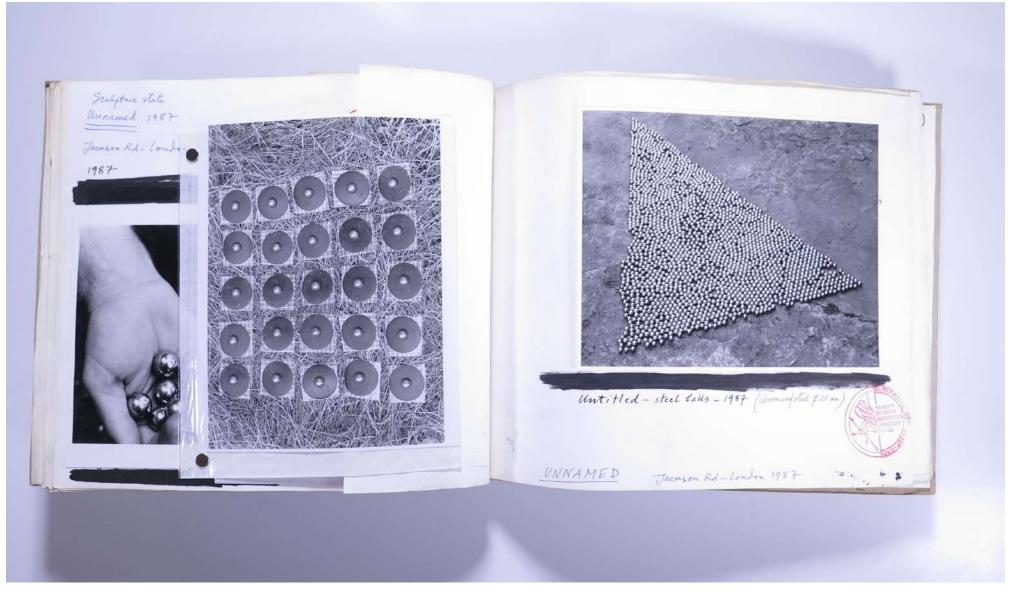

#### Reference No. PNE 53.003

PHOTO ALBUM: UNNAMED ALBUM VOL. 17 - Strongwater, Unnamed, Dew, Reorganisation of Nothing - 1983-1995

#### PHOTO ALBUM: UNNAMED ALBUM VOL. 17 - Strongwater, Unnamed, Dew, Reorganisation of Nothing - 1983-1995