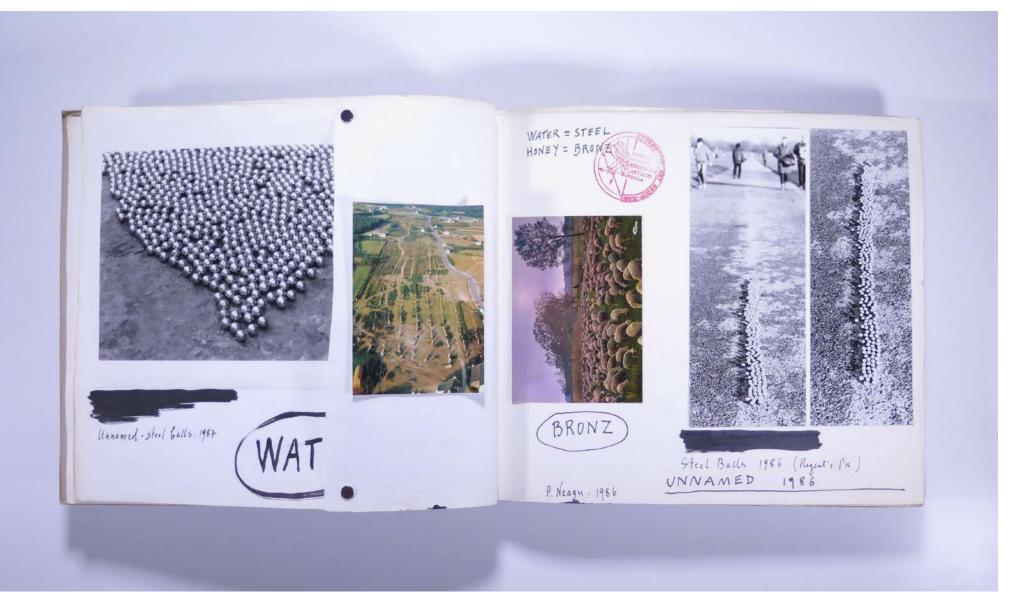

#### Reference No. PNE 53.003

PHOTO ALBUM: UNNAMED ALBUM VOL. 17 - Strongwater, Unnamed, Dew, Reorganisation of Nothing - 1983-1995

#### PHOTO ALBUM: UNNAMED ALBUM VOL. 17 - Strongwater, Unnamed, Dew, Reorganisation of Nothing - 1983-1995