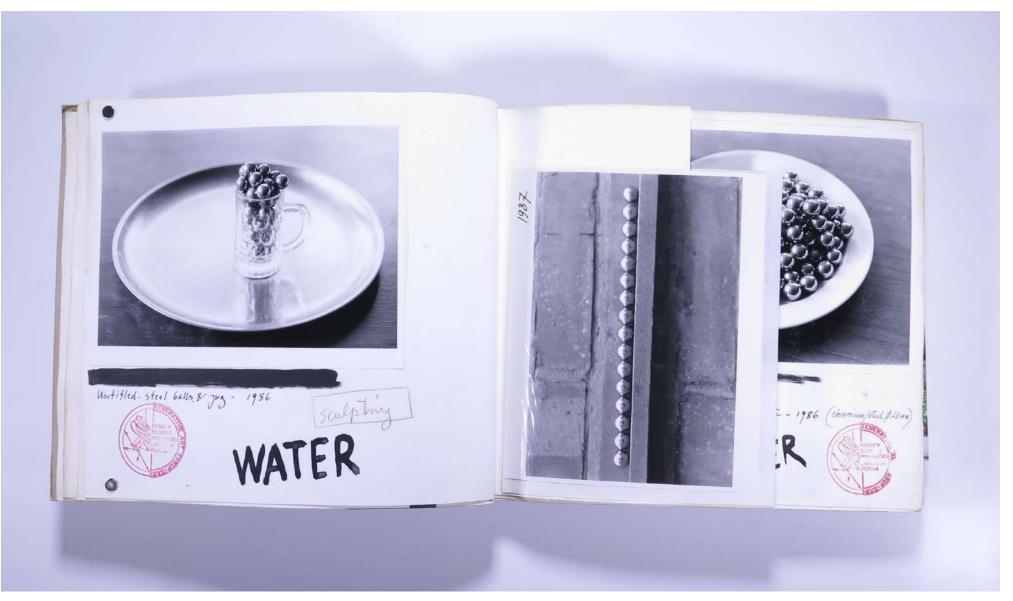

## Reference No. **PNE 53.006**

#### PHOTO ALBUM: UNNAMED ALBUM VOL. 17 - Strongwater, Unnamed, Dew, Reorganisation of Nothing - 1983-1995