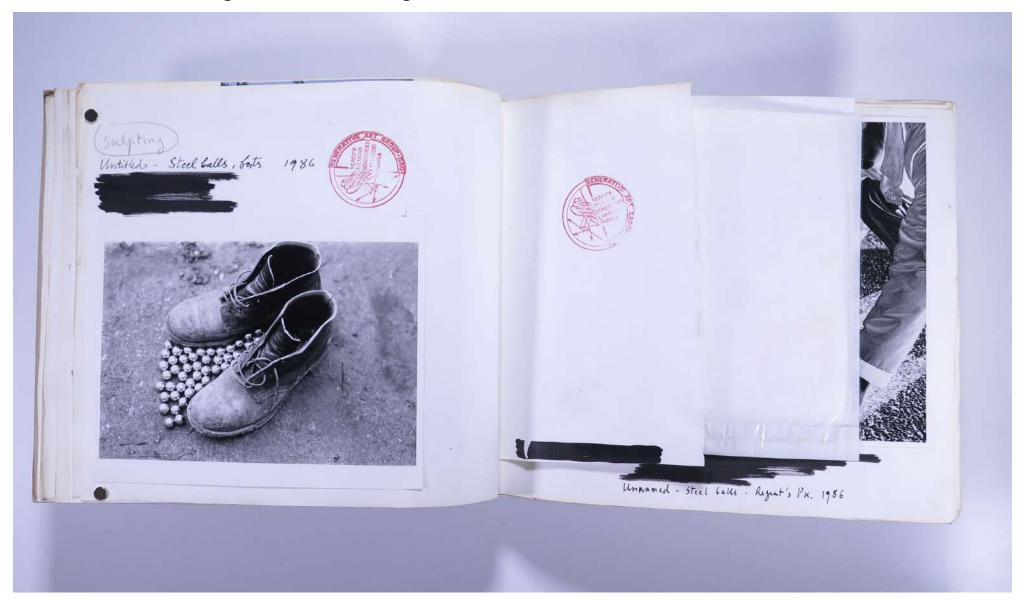

#### Reference No. PNE 53.005

#### PHOTO ALBUM: UNNAMED ALBUM VOL. 17 - Strongwater, Unnamed, Dew, Reorganisation of Nothing - 1983-1995