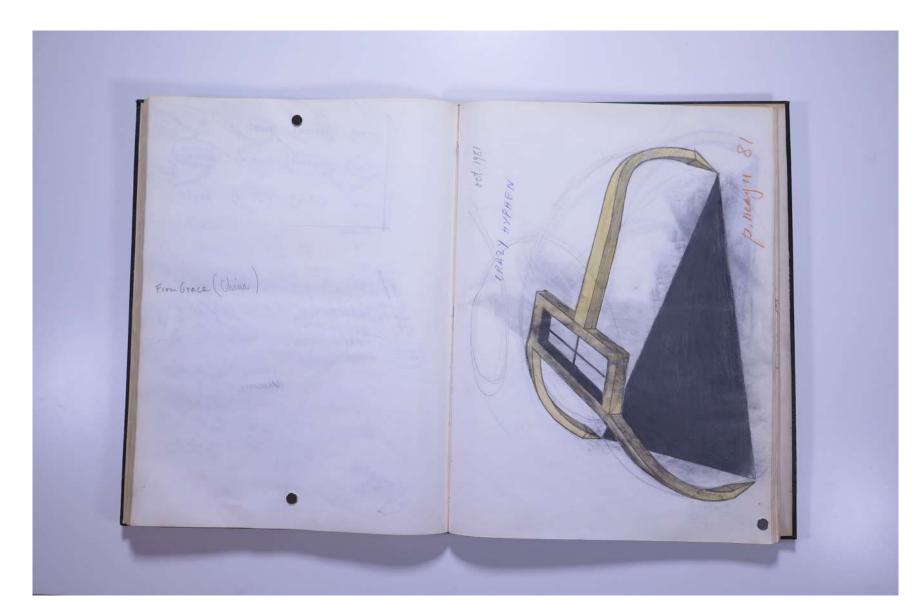

# Reference No. **PNE 50.068**

HOWEVER ) WHATEVER POSITION SCULPTURE HAS, IT SHOULD BALANCED RELEVANTENEW AS EXPRESSION, NEVER DULL ..... up side down) like a human tody. ALL ACHIEVED THROUGH MATTER, VOLUMES SPACES, EDGE, SURFFACE, MASS, RHYTM STRUCTURAL LOGIC (Consistency) DYNAMIC TENSIONS (never horizontal or vertical) EACH ELEMENT (LIMB-segment-part) Should PARTICIPATE VISUALLY IN AN INDIVIDUAL TOWARDS & GROUP PURPOSE, SO WAY THAT THE TOTAL FEELING(15) MORE THAN THE SUM OF PARTS. INTERNAL RELATIONSHIPS BUT NOT DETRIMENTAL TO EXTERNAL RELEVANCE VISIONARY BUT REALISTIC WITHIN its legic HONESTY TO ITS MATERIAL BODY (SUBSTANCE BUT NOT SENTIMENTAL OR SUBSERVIENT TO March 1982