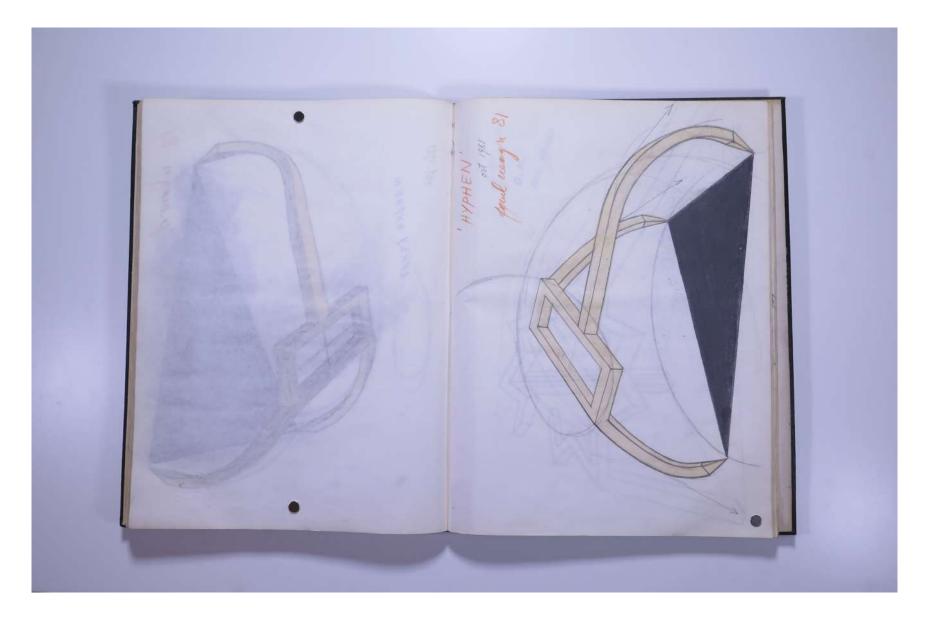

# Reference No. **PNE 50.068**

HOWEVER ) WHATEVER POSITION SCULPTURE HAS, IT SHOULD BALANCED RELEVANTENEW AS EXPRESSION, NEVER DULL ..... up side down) like a human tody. ALL ACHIEVED THROUGH MATTER, VOLUMES SPACES, EDGE, SURFFACE, MASS, RHYTM STRUCTURAL LOGIC (Consistency) DYNAMIC TENSIONS (never horizontal or vertical) EACH ELEMENT (LIMB-segment-part) Should PARTICIPATE VISUALLY IN AN INDIVIDUAL TOWARDS & GROUP PURPOSE, SO WAY THAT THE TOTAL FEELING(15) MORE THAN THE SUM OF PARTS. INTERNAL RELATIONSHIPS BUT NOT DETRIMENTAL TO EXTERNAL RELEVANCE VISIONARY BUT REALISTIC WITHIN its legic HONESTY TO ITS MATERIAL BODY (SUBSTANCE BUT NOT SENTIMENTAL OR SUBSERVIENT TO March 1982