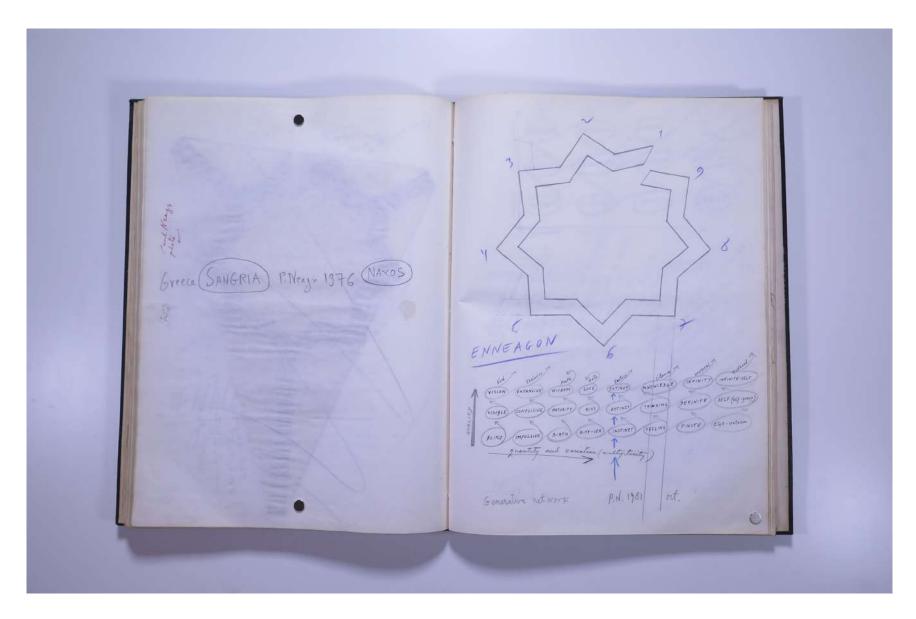

# Reference No. **PNE 50.074**

|                                                                                                                                                                                                                                                                                                                                                                                                                                                                                                                                                                                                                                                                                                                                                                                                                                                                                                                                                                                                                                                                                                                                                                                                                                                                                                                                                                                                                                                                                                                                                                                                                                                                                                                                                                                                                                                                                    | ENNEAGON = STAR WITH NINE CORNERS                                                                                                                                                                                                                                                                                                                                                                                        |
|------------------------------------------------------------------------------------------------------------------------------------------------------------------------------------------------------------------------------------------------------------------------------------------------------------------------------------------------------------------------------------------------------------------------------------------------------------------------------------------------------------------------------------------------------------------------------------------------------------------------------------------------------------------------------------------------------------------------------------------------------------------------------------------------------------------------------------------------------------------------------------------------------------------------------------------------------------------------------------------------------------------------------------------------------------------------------------------------------------------------------------------------------------------------------------------------------------------------------------------------------------------------------------------------------------------------------------------------------------------------------------------------------------------------------------------------------------------------------------------------------------------------------------------------------------------------------------------------------------------------------------------------------------------------------------------------------------------------------------------------------------------------------------------------------------------------------------------------------------------------------------|--------------------------------------------------------------------------------------------------------------------------------------------------------------------------------------------------------------------------------------------------------------------------------------------------------------------------------------------------------------------------------------------------------------------------|
| and the second sec | (VISUAL HERMENEUTICS                                                                                                                                                                                                                                                                                                                                                                                                     |
| 1 1 1 1 1 1 1 1 1 1 1 1 1 1 1 1 1 1 1                                                                                                                                                                                                                                                                                                                                                                                                                                                                                                                                                                                                                                                                                                                                                                                                                                                                                                                                                                                                                                                                                                                                                                                                                                                                                                                                                                                                                                                                                                                                                                                                                                                                                                                                                                                                                                              | "ensoulments) "DRY SOULS"                                                                                                                                                                                                                                                                                                                                                                                                |
| A The second second                                                                                                                                                                                                                                                                                                                                                                                                                                                                                                                                                                                                                                                                                                                                                                                                                                                                                                                                                                                                                                                                                                                                                                                                                                                                                                                                                                                                                                                                                                                                                                                                                                                                                                                                                                                                                                                                | TO ENSOUL (NGS).                                                                                                                                                                                                                                                                                                                                                                                                         |
| 1 the contraction                                                                                                                                                                                                                                                                                                                                                                                                                                                                                                                                                                                                                                                                                                                                                                                                                                                                                                                                                                                                                                                                                                                                                                                                                                                                                                                                                                                                                                                                                                                                                                                                                                                                                                                                                                                                                                                                  | THE SPACE SHUTTLE IS A SOPHISTICATED PLOUGH                                                                                                                                                                                                                                                                                                                                                                              |
| 11/ And Succession                                                                                                                                                                                                                                                                                                                                                                                                                                                                                                                                                                                                                                                                                                                                                                                                                                                                                                                                                                                                                                                                                                                                                                                                                                                                                                                                                                                                                                                                                                                                                                                                                                                                                                                                                                                                                                                                 | EMOTION IS EVOLVED VISCERA                                                                                                                                                                                                                                                                                                                                                                                               |
|                                                                                                                                                                                                                                                                                                                                                                                                                                                                                                                                                                                                                                                                                                                                                                                                                                                                                                                                                                                                                                                                                                                                                                                                                                                                                                                                                                                                                                                                                                                                                                                                                                                                                                                                                                                                                                                                                    | A sudstave working well in it, space is like to ta ployak<br>is in working relation with the soil (react), without their<br>content chiparement the sheet to presen or alimated.<br>Softstationey might refer than to the quality of the<br>compation (might refer than to the quality of the<br>compation (might ice, dynamic, the delactor part of the<br>Work and its process of unsertification<br>(asyptime (2015)) |
| he was                                                                                                                                                                                                                                                                                                                                                                                                                                                                                                                                                                                                                                                                                                                                                                                                                                                                                                                                                                                                                                                                                                                                                                                                                                                                                                                                                                                                                                                                                                                                                                                                                                                                                                                                                                                                                                                                             | Site specific WORKS are only work implicently<br>self contained works props the catent-<br>landscape props it up.<br>and makes the work parasitic!                                                                                                                                                                                                                                                                       |