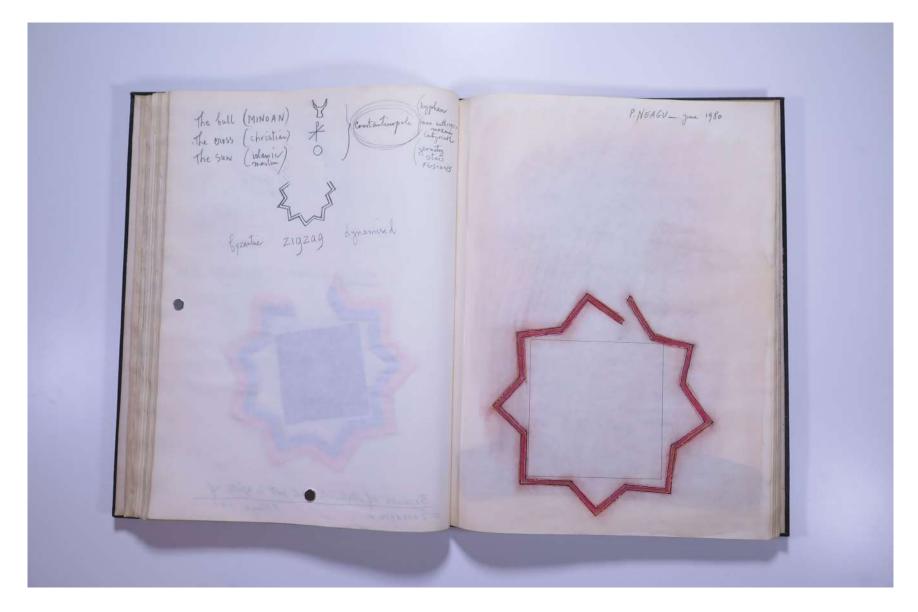

# Reference No. **PNE 50.074**

|                                                                                                                                                                                                                                                                                                                                                                                                                                                                                                                                                                                                                                                                                                                                                                                                                                                                                                                                                                                                                                                                                                                                                                                                                                                                                                                                                                                                                                                                                                                                                                                                                                                                                                                                                                                                                                                                                    | ENNEAGON = STAR WITH NINE CORNERS                                                                                                                                                                                                                                                                                                                                                                                        |
|------------------------------------------------------------------------------------------------------------------------------------------------------------------------------------------------------------------------------------------------------------------------------------------------------------------------------------------------------------------------------------------------------------------------------------------------------------------------------------------------------------------------------------------------------------------------------------------------------------------------------------------------------------------------------------------------------------------------------------------------------------------------------------------------------------------------------------------------------------------------------------------------------------------------------------------------------------------------------------------------------------------------------------------------------------------------------------------------------------------------------------------------------------------------------------------------------------------------------------------------------------------------------------------------------------------------------------------------------------------------------------------------------------------------------------------------------------------------------------------------------------------------------------------------------------------------------------------------------------------------------------------------------------------------------------------------------------------------------------------------------------------------------------------------------------------------------------------------------------------------------------|--------------------------------------------------------------------------------------------------------------------------------------------------------------------------------------------------------------------------------------------------------------------------------------------------------------------------------------------------------------------------------------------------------------------------|
| and the second sec | (VISUAL HERMENEUTICS                                                                                                                                                                                                                                                                                                                                                                                                     |
| 1 1 1 1 1 1 1 1 1 1 1 1 1 1 1 1 1 1 1                                                                                                                                                                                                                                                                                                                                                                                                                                                                                                                                                                                                                                                                                                                                                                                                                                                                                                                                                                                                                                                                                                                                                                                                                                                                                                                                                                                                                                                                                                                                                                                                                                                                                                                                                                                                                                              | "ensoulments) "DRY SOULS"                                                                                                                                                                                                                                                                                                                                                                                                |
| A The second second                                                                                                                                                                                                                                                                                                                                                                                                                                                                                                                                                                                                                                                                                                                                                                                                                                                                                                                                                                                                                                                                                                                                                                                                                                                                                                                                                                                                                                                                                                                                                                                                                                                                                                                                                                                                                                                                | TO ENSOUL (NGS).                                                                                                                                                                                                                                                                                                                                                                                                         |
| 1 the contraction                                                                                                                                                                                                                                                                                                                                                                                                                                                                                                                                                                                                                                                                                                                                                                                                                                                                                                                                                                                                                                                                                                                                                                                                                                                                                                                                                                                                                                                                                                                                                                                                                                                                                                                                                                                                                                                                  | THE SPACE SHUTTLE IS A SOPHISTICATED PLOUGH                                                                                                                                                                                                                                                                                                                                                                              |
| 11/ And Succession                                                                                                                                                                                                                                                                                                                                                                                                                                                                                                                                                                                                                                                                                                                                                                                                                                                                                                                                                                                                                                                                                                                                                                                                                                                                                                                                                                                                                                                                                                                                                                                                                                                                                                                                                                                                                                                                 | EMOTION IS EVOLVED VISCERA                                                                                                                                                                                                                                                                                                                                                                                               |
|                                                                                                                                                                                                                                                                                                                                                                                                                                                                                                                                                                                                                                                                                                                                                                                                                                                                                                                                                                                                                                                                                                                                                                                                                                                                                                                                                                                                                                                                                                                                                                                                                                                                                                                                                                                                                                                                                    | A sudstave working well in it, space is like to ta ployak<br>is in working relation with the soil (react), without their<br>content chiparement the sheet to presen or alimated.<br>Softstationey might refer than to the quality of the<br>compation (might refer than to the quality of the<br>compation (might ice, dynamic, the delactor part of the<br>Work and its process of unsertification<br>(asyptime (2015)) |
| he was                                                                                                                                                                                                                                                                                                                                                                                                                                                                                                                                                                                                                                                                                                                                                                                                                                                                                                                                                                                                                                                                                                                                                                                                                                                                                                                                                                                                                                                                                                                                                                                                                                                                                                                                                                                                                                                                             | Site specific WORKS are only work implicently<br>self contained works props the catent-<br>landscape props it up.<br>and makes the work parasitic!                                                                                                                                                                                                                                                                       |