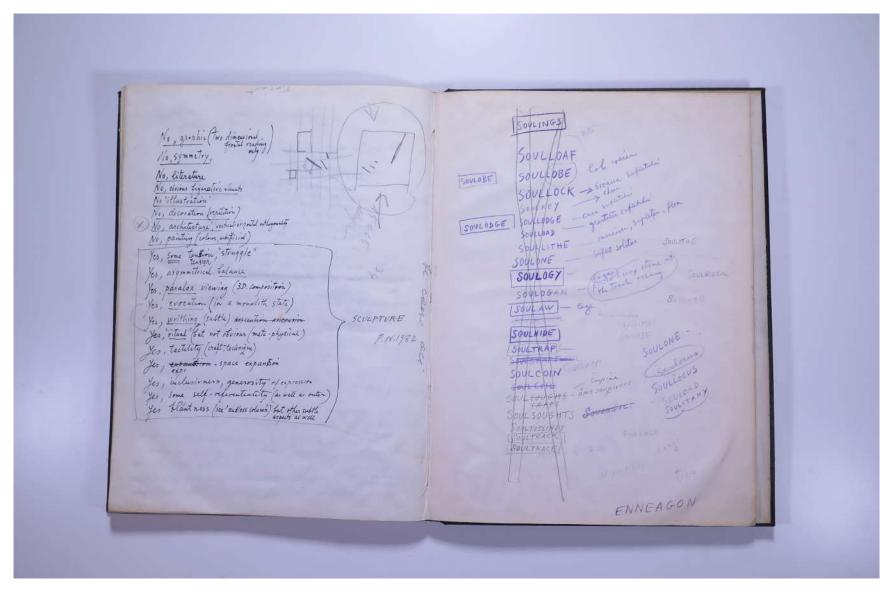

# Reference No. **PNE 50.074**

|                                                                                                                                                                                                                                                                                                                                                                                                                                                                                                                                                                                                                                                                                                                                                                                                                                                                                                                                                                                                                                                                                                                                                                                                                                                                                                                                                                                                                                                                                                                                                                                                                                                                                                                                                                                                                                                                                    | ENNEAGON = STAR WITH NINE CORNERS                                                                                                                                                                                                                                                                                                                                                                                        |
|------------------------------------------------------------------------------------------------------------------------------------------------------------------------------------------------------------------------------------------------------------------------------------------------------------------------------------------------------------------------------------------------------------------------------------------------------------------------------------------------------------------------------------------------------------------------------------------------------------------------------------------------------------------------------------------------------------------------------------------------------------------------------------------------------------------------------------------------------------------------------------------------------------------------------------------------------------------------------------------------------------------------------------------------------------------------------------------------------------------------------------------------------------------------------------------------------------------------------------------------------------------------------------------------------------------------------------------------------------------------------------------------------------------------------------------------------------------------------------------------------------------------------------------------------------------------------------------------------------------------------------------------------------------------------------------------------------------------------------------------------------------------------------------------------------------------------------------------------------------------------------|--------------------------------------------------------------------------------------------------------------------------------------------------------------------------------------------------------------------------------------------------------------------------------------------------------------------------------------------------------------------------------------------------------------------------|
| and the second sec | (VISUAL HERMENEUTICS                                                                                                                                                                                                                                                                                                                                                                                                     |
| 1 1 1 1 1 1 1 1 1 1 1 1 1 1 1 1 1 1 1                                                                                                                                                                                                                                                                                                                                                                                                                                                                                                                                                                                                                                                                                                                                                                                                                                                                                                                                                                                                                                                                                                                                                                                                                                                                                                                                                                                                                                                                                                                                                                                                                                                                                                                                                                                                                                              | "ensoulments) "DRY SOULS"                                                                                                                                                                                                                                                                                                                                                                                                |
| A The second second                                                                                                                                                                                                                                                                                                                                                                                                                                                                                                                                                                                                                                                                                                                                                                                                                                                                                                                                                                                                                                                                                                                                                                                                                                                                                                                                                                                                                                                                                                                                                                                                                                                                                                                                                                                                                                                                | TO ENSOUL (NGS).                                                                                                                                                                                                                                                                                                                                                                                                         |
| 1 the contraction                                                                                                                                                                                                                                                                                                                                                                                                                                                                                                                                                                                                                                                                                                                                                                                                                                                                                                                                                                                                                                                                                                                                                                                                                                                                                                                                                                                                                                                                                                                                                                                                                                                                                                                                                                                                                                                                  | THE SPACE SHUTTLE IS A SOPHISTICATED PLOUGH                                                                                                                                                                                                                                                                                                                                                                              |
| 11/ And Succession                                                                                                                                                                                                                                                                                                                                                                                                                                                                                                                                                                                                                                                                                                                                                                                                                                                                                                                                                                                                                                                                                                                                                                                                                                                                                                                                                                                                                                                                                                                                                                                                                                                                                                                                                                                                                                                                 | EMOTION IS EVOLVED VISCERA                                                                                                                                                                                                                                                                                                                                                                                               |
|                                                                                                                                                                                                                                                                                                                                                                                                                                                                                                                                                                                                                                                                                                                                                                                                                                                                                                                                                                                                                                                                                                                                                                                                                                                                                                                                                                                                                                                                                                                                                                                                                                                                                                                                                                                                                                                                                    | A sudstave working well in it, space is like to ta ployak<br>is in working relation with the soil (react), without their<br>content chiparement the sheet to presen or alimated.<br>Softstationey might refer than to the quality of the<br>compation (might refer than to the quality of the<br>compation (might ice, dynamic, the delactor part of the<br>Work and its process of unsertification<br>(asyptime (2015)) |
| he was                                                                                                                                                                                                                                                                                                                                                                                                                                                                                                                                                                                                                                                                                                                                                                                                                                                                                                                                                                                                                                                                                                                                                                                                                                                                                                                                                                                                                                                                                                                                                                                                                                                                                                                                                                                                                                                                             | Site specific WORKS are only work implicently<br>self contained works props the catent-<br>landscape props it up.<br>and makes the work parasitic!                                                                                                                                                                                                                                                                       |