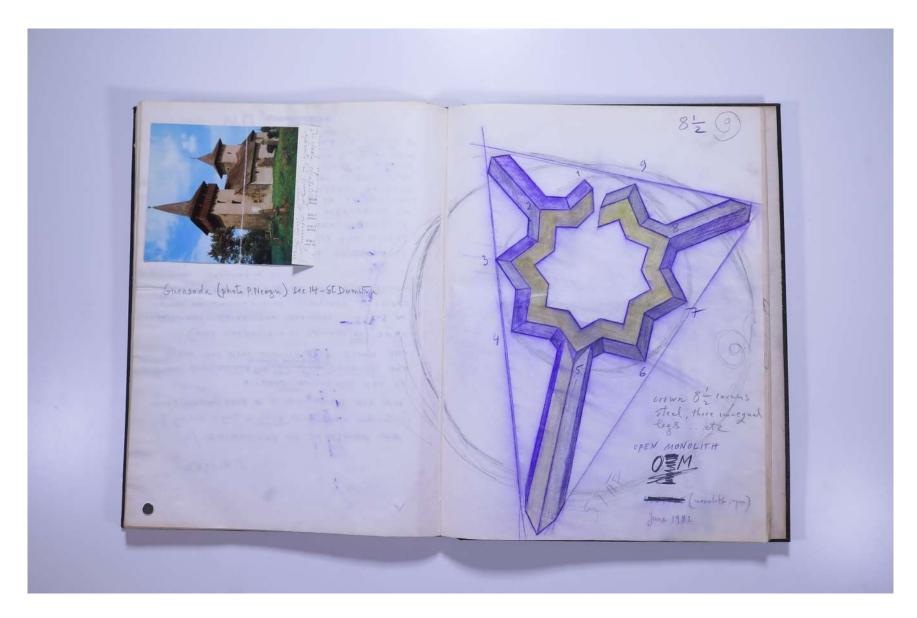

SITION SCULPTURE HAS, IT SHOULD BALANCED RELEVANTENEW AS EXPRESSION, NEVER DULL ..... up side down) like a human tody. ALL ACHIEVED THROUGH MATTER, VOLUMES SPACES, EDGE, SURFFACE, MASS, RHYTM STRUCTURAL LOGIC (Consistency) DYNAMIC TENSIONS (never horizontal or vertical) EACH ELEMENT (LIMB-segment-part) Should PARTICIPATE VISUALLY IN AN INDIVIDUAL TOWARDS & GROUP PURPOSE, SO WAY THAT THE TOTAL FEELING(15) MORE THAN THE SUM OF PARTS. INTERNAL RELATIONSHIPS BUT NOT DETRIMENTAL TO EXTERNAL RELEVANCE VISIONARY BUT REALISTIC WITHIN its legic HONESTY TO ITS MATERIAL BODY (SUBSTANCE BUT NOT SENTIMENTAL OR SUBSERVIENT TO March 1982

# Reference No. **PNE 50.069**



# Reference No. **PNE 50.070**



SKETCHBOOK: UNTITLED - 1979-1982

# Reference No. **PNE 50.071**



# Reference No. **PNE 50.072**



# Reference No. **PNE 50.073**



SKETCHBOOK: UNTITLED - 1979-1982

# Reference No. **PNE 50.074**

|