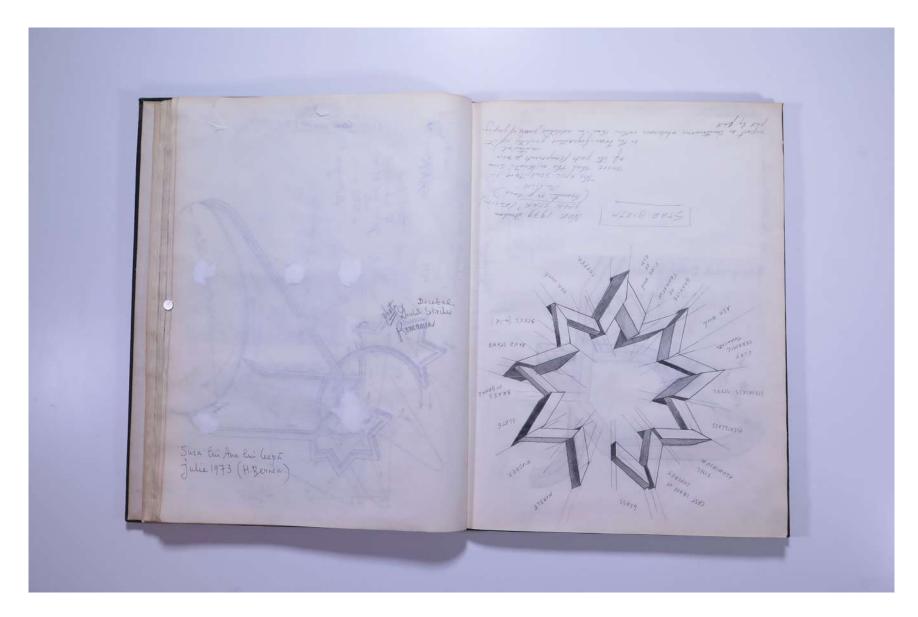

# Reference No. **PNE 50.074**

|                                                                                                                                                                                                                                                                                                                                                                                                                                                                                                                                                                                                                                                                                                                                                                                                                                                                                                                                                                                                                                                                                                                                                                                                                                                                                                                                                                                                                                                                                                                                                                                                                                                                                                                                                                                                                                                                                    | ENNEAGON = STAR WITH NINE CORNERS                                                                                                                                                                                                                                                                                                                                                                                        |
|------------------------------------------------------------------------------------------------------------------------------------------------------------------------------------------------------------------------------------------------------------------------------------------------------------------------------------------------------------------------------------------------------------------------------------------------------------------------------------------------------------------------------------------------------------------------------------------------------------------------------------------------------------------------------------------------------------------------------------------------------------------------------------------------------------------------------------------------------------------------------------------------------------------------------------------------------------------------------------------------------------------------------------------------------------------------------------------------------------------------------------------------------------------------------------------------------------------------------------------------------------------------------------------------------------------------------------------------------------------------------------------------------------------------------------------------------------------------------------------------------------------------------------------------------------------------------------------------------------------------------------------------------------------------------------------------------------------------------------------------------------------------------------------------------------------------------------------------------------------------------------|--------------------------------------------------------------------------------------------------------------------------------------------------------------------------------------------------------------------------------------------------------------------------------------------------------------------------------------------------------------------------------------------------------------------------|
| and the second sec | (VISUAL HERMENEUTICS                                                                                                                                                                                                                                                                                                                                                                                                     |
| 1 1 1 1 1 1 1 1 1 1 1 1 1 1 1 1 1 1 1                                                                                                                                                                                                                                                                                                                                                                                                                                                                                                                                                                                                                                                                                                                                                                                                                                                                                                                                                                                                                                                                                                                                                                                                                                                                                                                                                                                                                                                                                                                                                                                                                                                                                                                                                                                                                                              | "ensoulments) "DRY SOULS"                                                                                                                                                                                                                                                                                                                                                                                                |
| A The second second                                                                                                                                                                                                                                                                                                                                                                                                                                                                                                                                                                                                                                                                                                                                                                                                                                                                                                                                                                                                                                                                                                                                                                                                                                                                                                                                                                                                                                                                                                                                                                                                                                                                                                                                                                                                                                                                | TO ENSOUL (NGS).                                                                                                                                                                                                                                                                                                                                                                                                         |
| 1 the contraction                                                                                                                                                                                                                                                                                                                                                                                                                                                                                                                                                                                                                                                                                                                                                                                                                                                                                                                                                                                                                                                                                                                                                                                                                                                                                                                                                                                                                                                                                                                                                                                                                                                                                                                                                                                                                                                                  | THE SPACE SHUTTLE IS A SOPHISTICATED PLOUGH                                                                                                                                                                                                                                                                                                                                                                              |
| 11/ And Succession                                                                                                                                                                                                                                                                                                                                                                                                                                                                                                                                                                                                                                                                                                                                                                                                                                                                                                                                                                                                                                                                                                                                                                                                                                                                                                                                                                                                                                                                                                                                                                                                                                                                                                                                                                                                                                                                 | EMOTION IS EVOLVED VISCERA                                                                                                                                                                                                                                                                                                                                                                                               |
|                                                                                                                                                                                                                                                                                                                                                                                                                                                                                                                                                                                                                                                                                                                                                                                                                                                                                                                                                                                                                                                                                                                                                                                                                                                                                                                                                                                                                                                                                                                                                                                                                                                                                                                                                                                                                                                                                    | A sudstave working well in it, space is like to ta ployak<br>is in working relation with the soil (react), without their<br>content chiparement the sheet to presen or alimated.<br>Softstationey might refer than to the quality of the<br>compation (might refer than to the quality of the<br>compation (might ice, dynamic, the delactor part of the<br>Work and its process of unsertification<br>(asyptime (2015)) |
| he was                                                                                                                                                                                                                                                                                                                                                                                                                                                                                                                                                                                                                                                                                                                                                                                                                                                                                                                                                                                                                                                                                                                                                                                                                                                                                                                                                                                                                                                                                                                                                                                                                                                                                                                                                                                                                                                                             | Site specific WORKS are only work implicently<br>self contained works props the catent-<br>landscape props it up.<br>and makes the work parasitic!                                                                                                                                                                                                                                                                       |