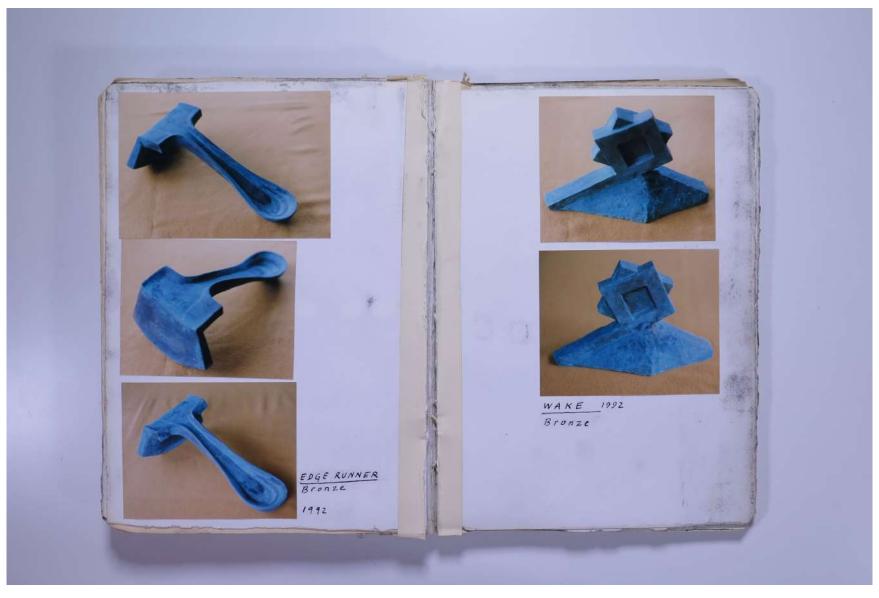

# Reference No. PNE 48.003

PHOTO ALBUM: CATALYTIC SCULPTURE (Bronze) - 1988-1997