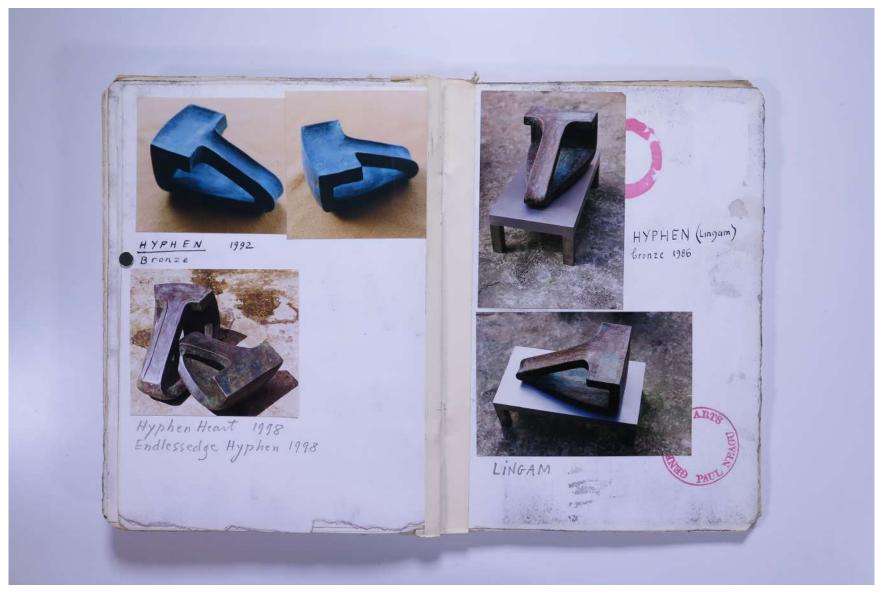

## Reference No. PNE 48.002

PHOTO ALBUM: CATALYTIC SCULPTURE (Bronze) - 1988-1997

# Reference No. PNE 48.003

PHOTO ALBUM: CATALYTIC SCULPTURE (Bronze) - 1988-1997