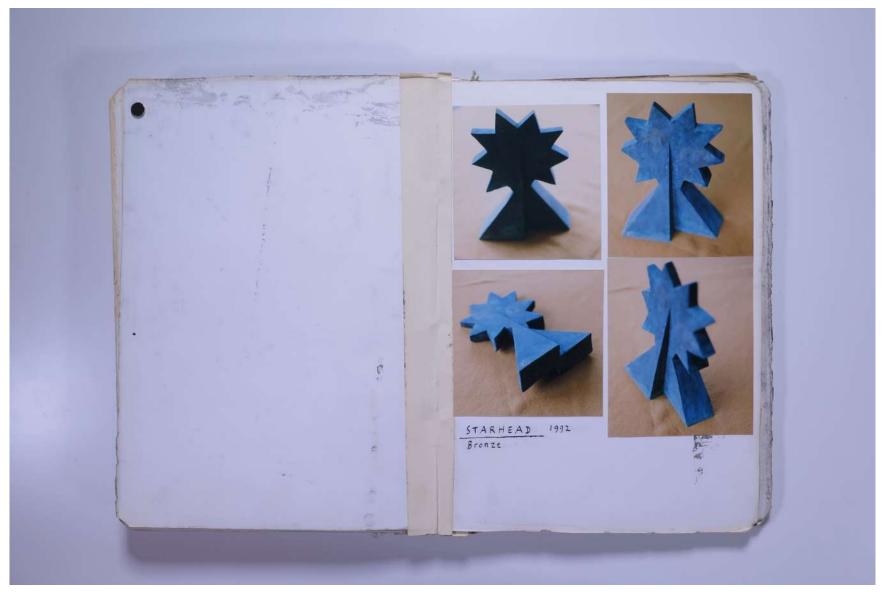

# Reference No. PNE 48.001

PHOTO ALBUM: CATALYTIC SCULPTURE (Bronze) - 1988-1997