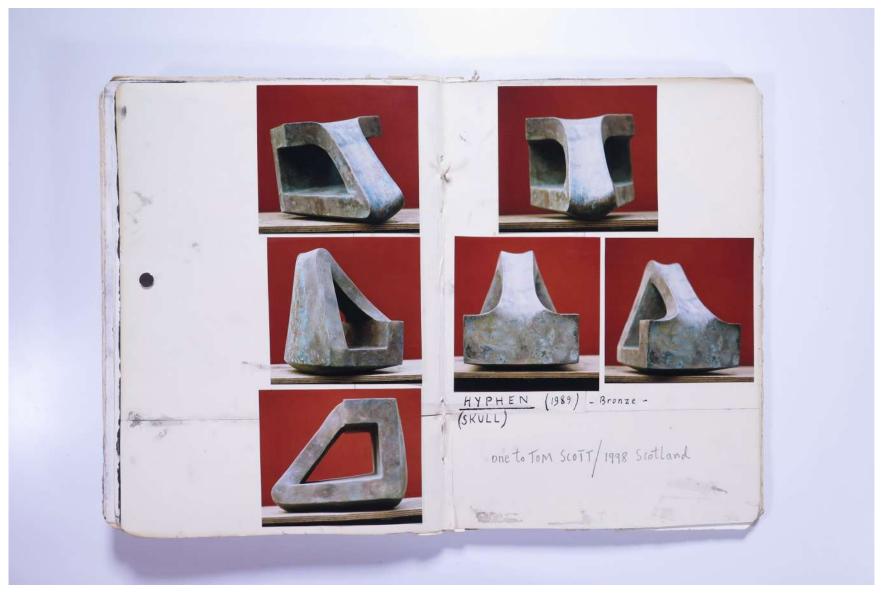

# Reference No. PNE 48.004

PHOTO ALBUM: CATALYTIC SCULPTURE (Bronze) - 1988-1997

### Reference No. PNE 48.005

PHOTO ALBUM: CATALYTIC SCULPTURE (Bronze) - 1988-1997