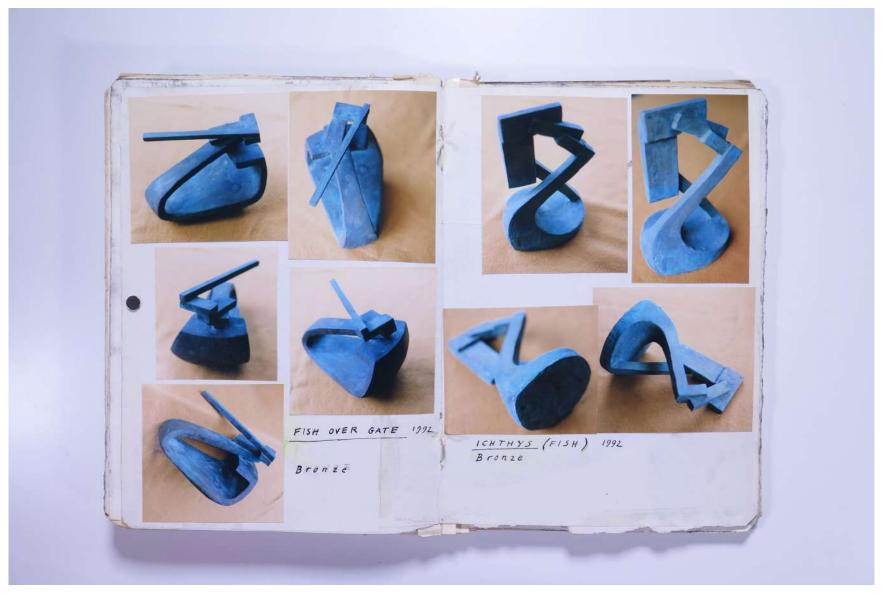

PHOTO ALBUM: CATALYTIC SCULPTURE (Bronze) - 1988-1997

# Reference No. PNE 48.001

PHOTO ALBUM: CATALYTIC SCULPTURE (Bronze) - 1988-1997