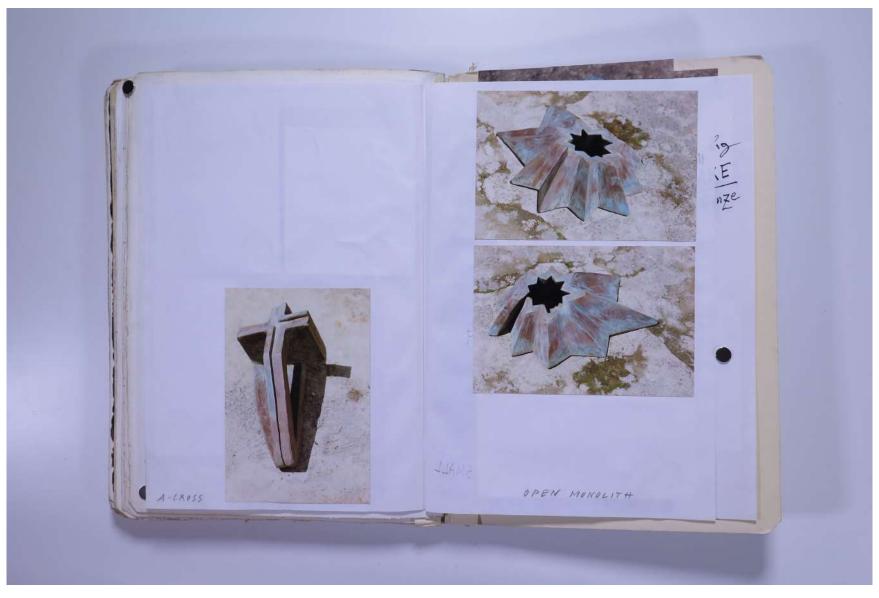

# Reference No. PNE 48.001

PHOTO ALBUM: CATALYTIC SCULPTURE (Bronze) - 1988-1997