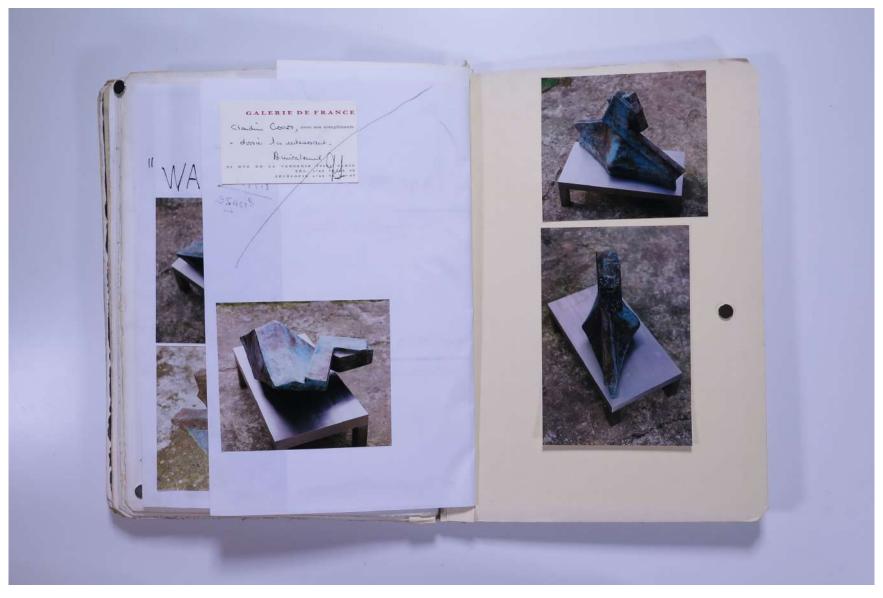

# Reference No. PNE 48.003

PHOTO ALBUM: CATALYTIC SCULPTURE (Bronze) - 1988-1997