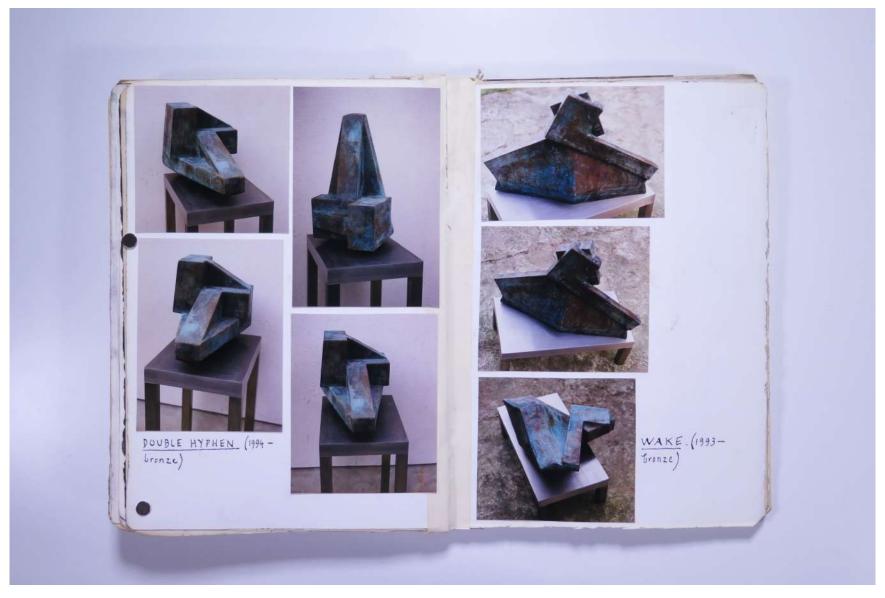

# Reference No. PNE 48.006

PHOTO ALBUM: CATALYTIC SCULPTURE (Bronze) - 1988-1997

# Reference No. PNE 48.007

PHOTO ALBUM: CATALYTIC SCULPTURE (Bronze) - 1988-1997