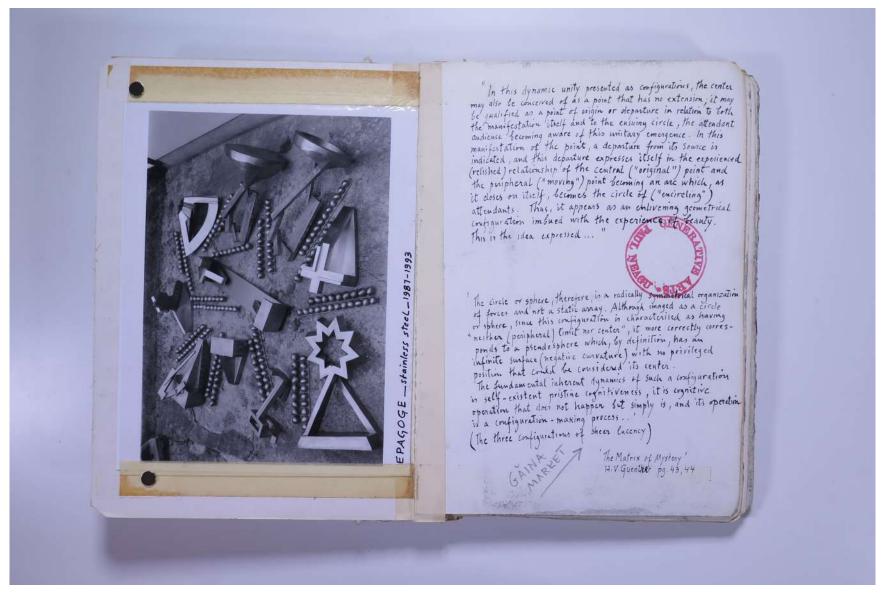

# Reference No. PNE 48.001

PHOTO ALBUM: CATALYTIC SCULPTURE (Bronze) - 1988-1997