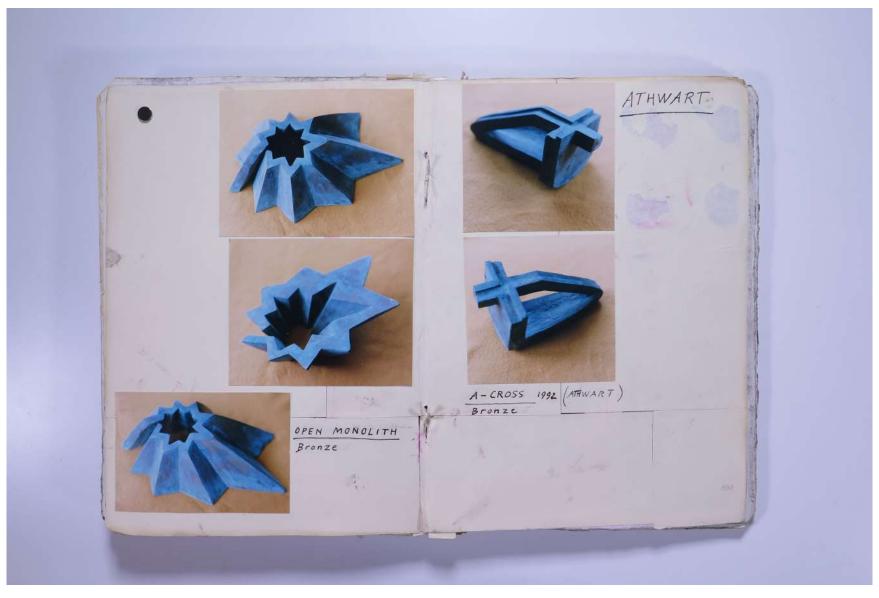

## Reference No. PNE 48.002

PHOTO ALBUM: CATALYTIC SCULPTURE (Bronze) - 1988-1997