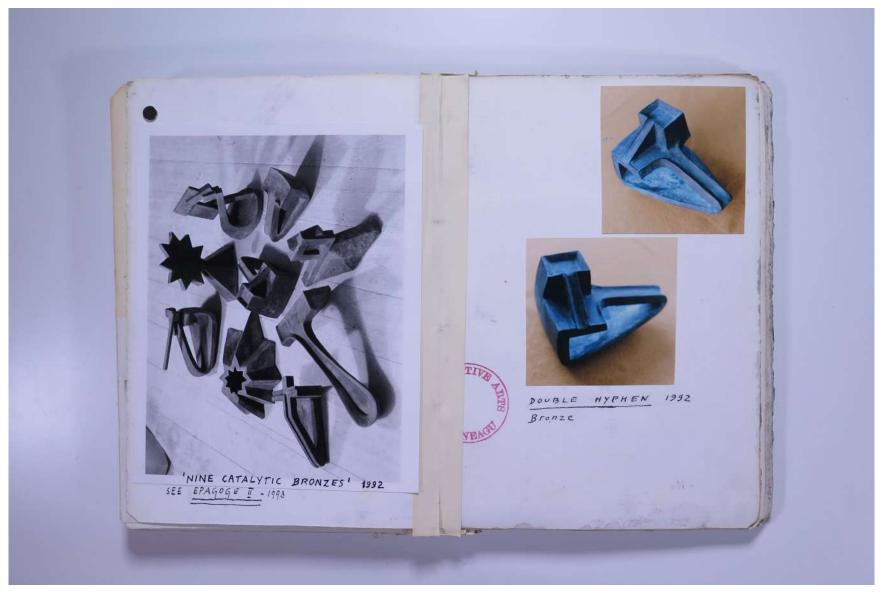

# Reference No. PNE 48.003

PHOTO ALBUM: CATALYTIC SCULPTURE (Bronze) - 1988-1997