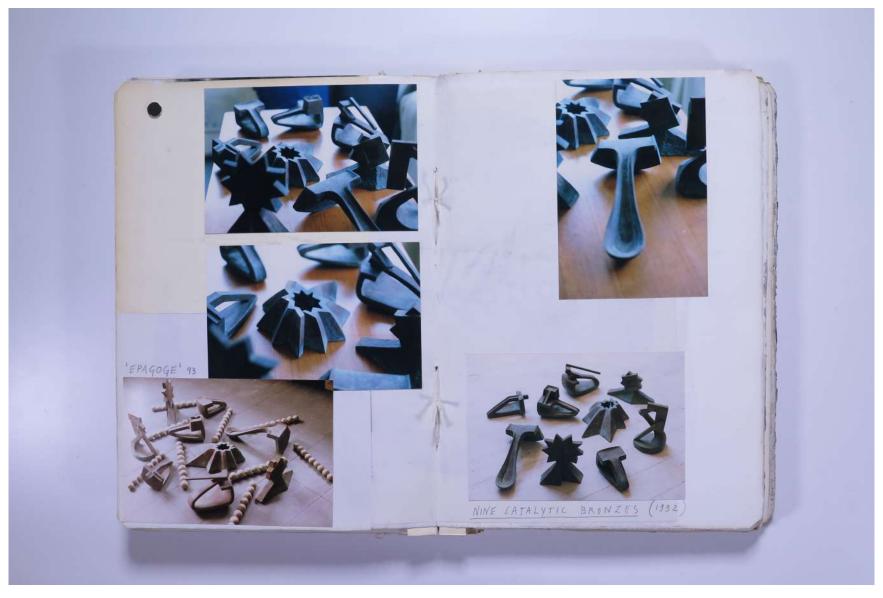

## Reference No. PNE 48.002

PHOTO ALBUM: CATALYTIC SCULPTURE (Bronze) - 1988-1997