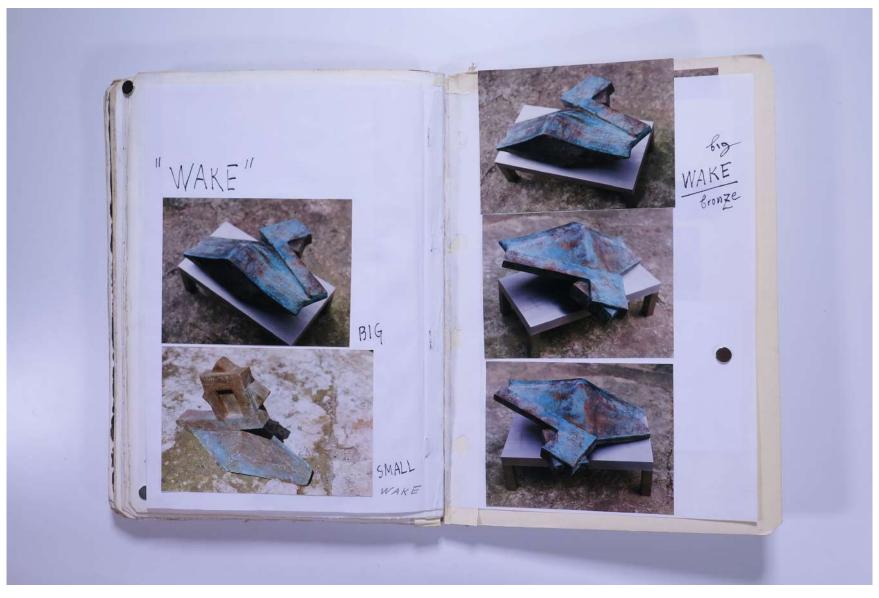

## Reference No. PNE 48.002

PHOTO ALBUM: CATALYTIC SCULPTURE (Bronze) - 1988-1997