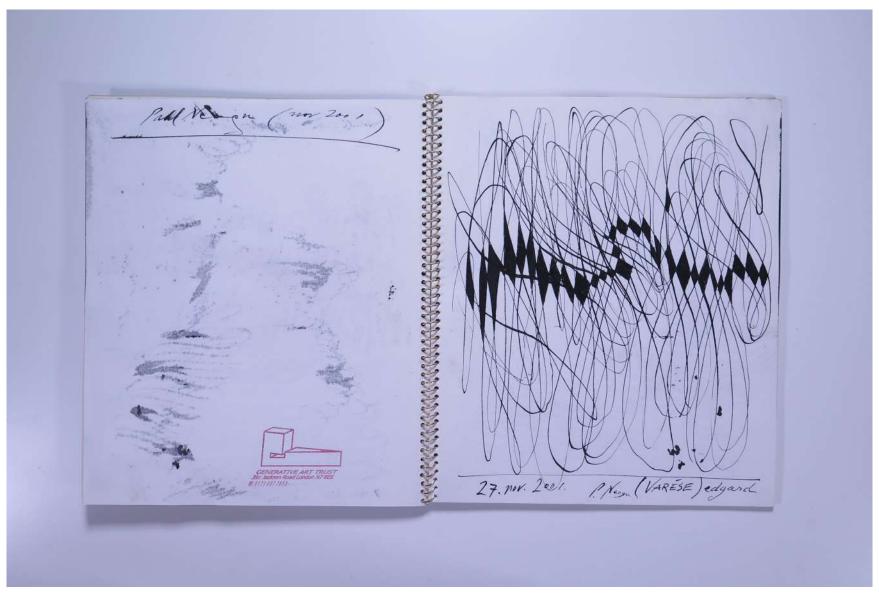

SKETCHBOOK: TORNADO (E. Varese) - 2000-2002

Reference No. PNE 47.004

SKETCHBOOK: TORNADO (E. Varese) - 2000-2002