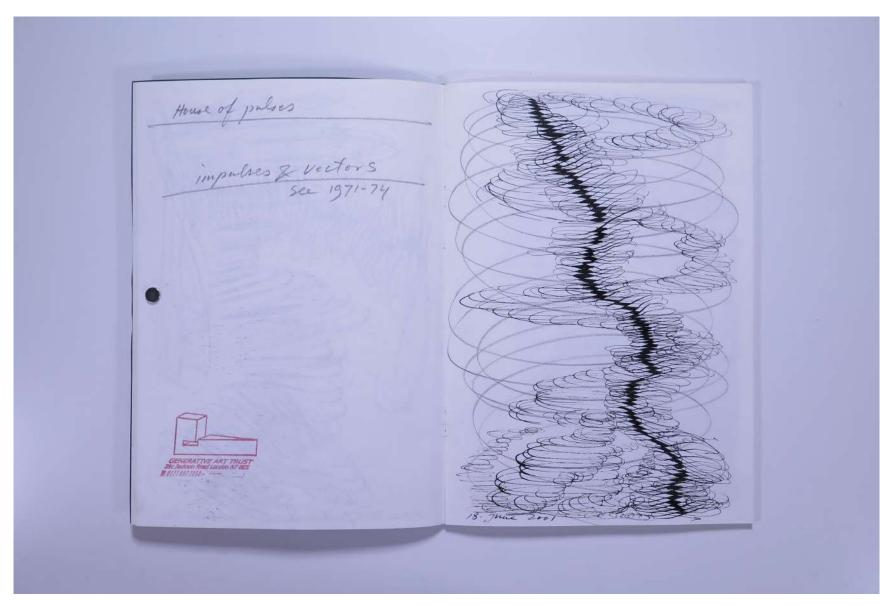

SKETCHBOOK: TEN RIGHT ANGLES, TORNADO 1 (E.Varese) - 2001-2002

Reference No. PNE 46.009

SKETCHBOOK: TEN RIGHT ANGLES, TORNADO 1 (E.Varese) - 2001-2002

Reference No. PNE 46.010

SKETCHBOOK: TEN RIGHT ANGLES, TORNADO 1 (E.Varese) - 2001-2002