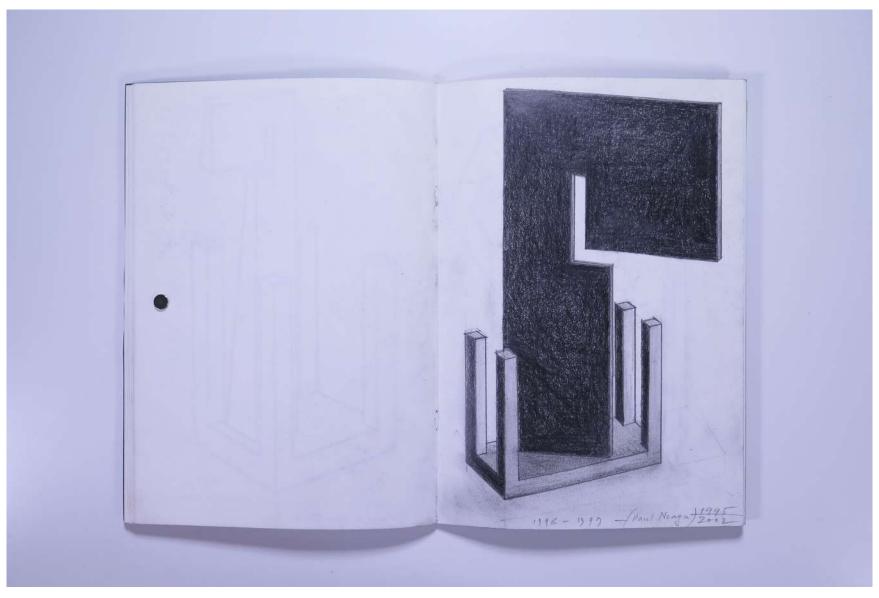

Reference No. PNE 46.001

SKETCHBOOK: TEN RIGHT ANGLES, TORNADO 1 (E.Varese) - 2001-2002

Reference No. PNE 46.002

SKETCHBOOK: TEN RIGHT ANGLES, TORNADO 1 (E.Varese) - 2001-2002

Reference No. PNE 46.003

SKETCHBOOK: TEN RIGHT ANGLES, TORNADO 1 (E.Varese) - 2001-2002

Reference No. PNE 46.004

SKETCHBOOK: **TEN RIGHT ANGLES, TORNADO 1 (E.Varese) - 2001-2002** 

Reference No. PNE 46.005

SKETCHBOOK: TEN RIGHT ANGLES, TORNADO 1 (E.Varese) - 2001-2002

Reference No. PNE 46.006