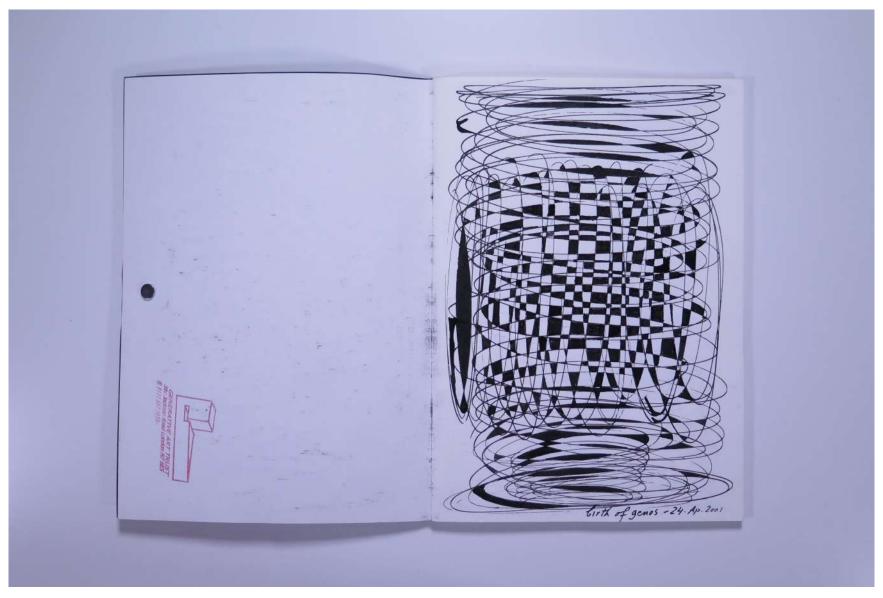

SKETCHBOOK: TEN RIGHT ANGLES, TORNADO 1 (E.Varese) - 2001-2002

Reference No. PNE 46.009

SKETCHBOOK: TEN RIGHT ANGLES, TORNADO 1 (E.Varese) - 2001-2002

Reference No. PNE 46.010

SKETCHBOOK: TEN RIGHT ANGLES, TORNADO 1 (E.Varese) - 2001-2002