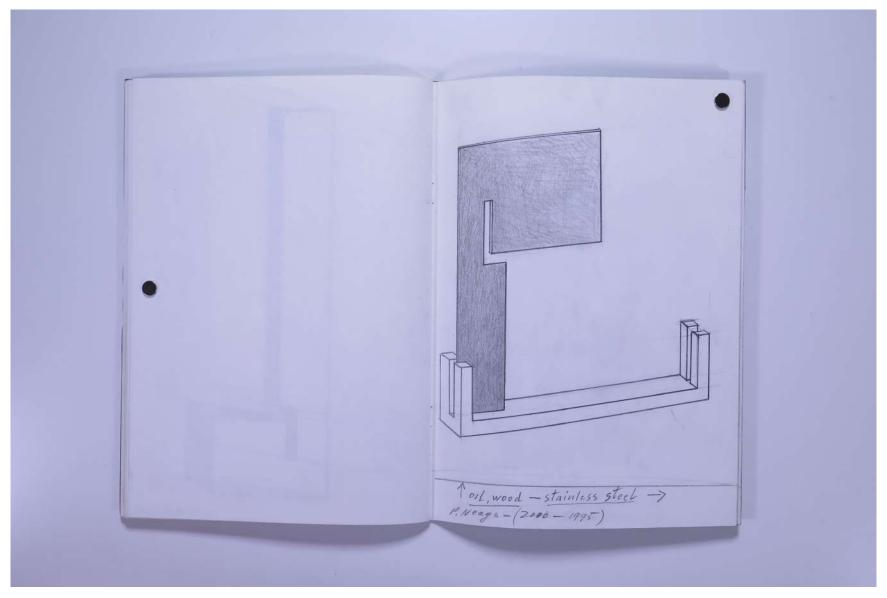

Reference No. PNE 46.001

SKETCHBOOK: TEN RIGHT ANGLES, TORNADO 1 (E.Varese) - 2001-2002

Reference No. PNE 46.002

SKETCHBOOK: TEN RIGHT ANGLES, TORNADO 1 (E.Varese) - 2001-2002

Reference No. PNE 46.003

SKETCHBOOK: TEN RIGHT ANGLES, TORNADO 1 (E.Varese) - 2001-2002

Reference No. PNE 46.004

SKETCHBOOK: **TEN RIGHT ANGLES, TORNADO 1 (E.Varese) - 2001-2002** 

Reference No. PNE 46.005

SKETCHBOOK: TEN RIGHT ANGLES, TORNADO 1 (E.Varese) - 2001-2002

Reference No. PNE 46.006