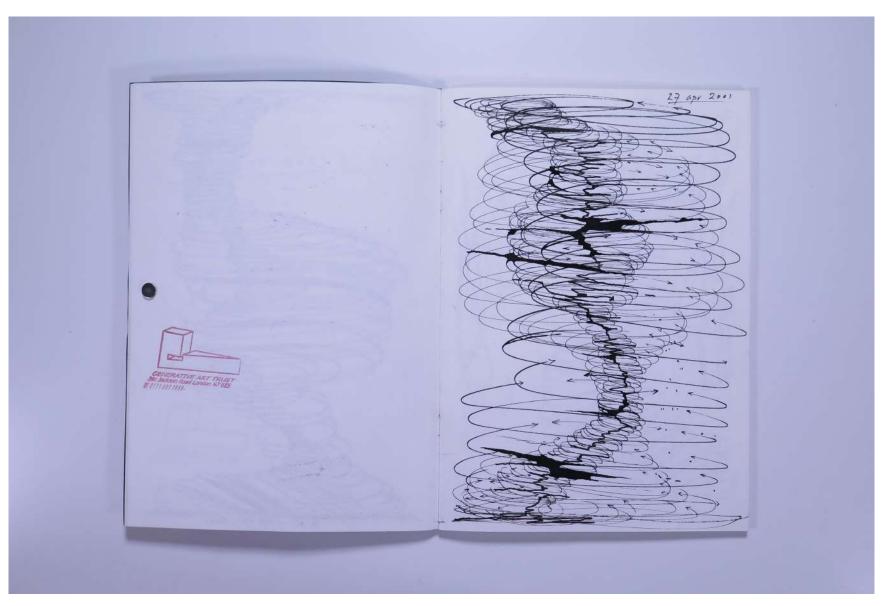

Reference No. PNE 46.001

SKETCHBOOK: TEN RIGHT ANGLES, TORNADO 1 (E.Varese) - 2001-2002

Reference No. PNE 46.002

SKETCHBOOK: TEN RIGHT ANGLES, TORNADO 1 (E.Varese) - 2001-2002

Reference No. PNE 46.003

SKETCHBOOK: TEN RIGHT ANGLES, TORNADO 1 (E.Varese) - 2001-2002