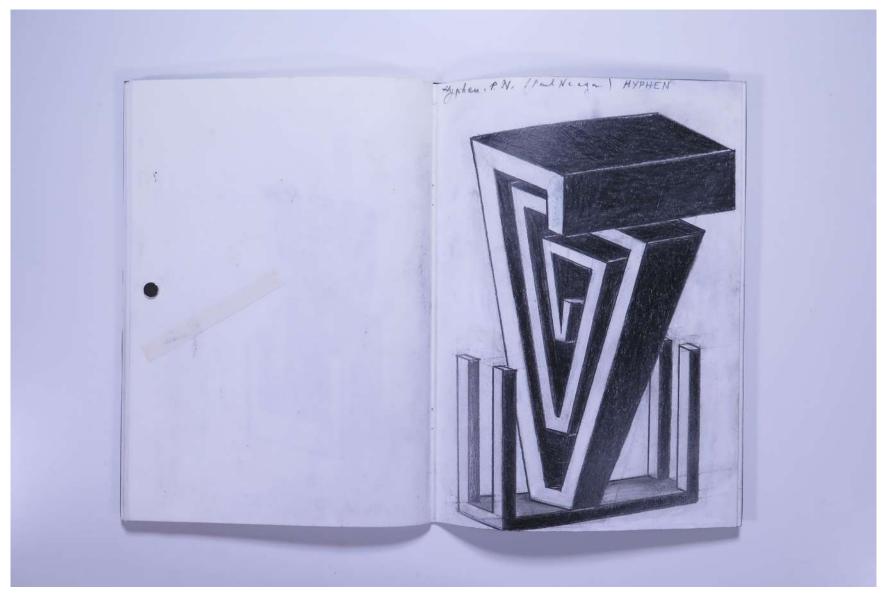

SKETCHBOOK: TEN RIGHT ANGLES, TORNADO 1 (E.Varese) - 2001-2002

Reference No. PNE 46.009

SKETCHBOOK: TEN RIGHT ANGLES, TORNADO 1 (E.Varese) - 2001-2002

Reference No. PNE 46.010

SKETCHBOOK: TEN RIGHT ANGLES, TORNADO 1 (E.Varese) - 2001-2002

Reference No. PNE 46.013

SKETCHBOOK: TEN RIGHT ANGLES, TORNADO 1 (E.Varese) - 2001-2002

Reference No. PNE 46.014

SKETCHBOOK: TEN RIGHT ANGLES, TORNADO 1 (E.Varese) - 2001-2002

Reference No. PNE 46.015

SKETCHBOOK: TEN RIGHT ANGLES, TORNADO 1 (E.Varese) - 2001-2002