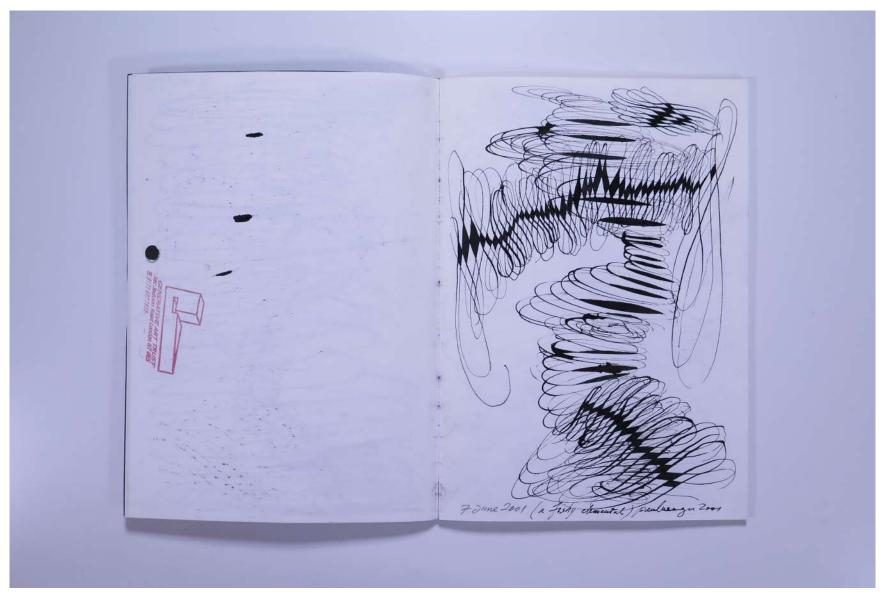

Reference No. PNE 46.004

SKETCHBOOK: **TEN RIGHT ANGLES, TORNADO 1 (E.Varese) - 2001-2002** 

Reference No. PNE 46.005

SKETCHBOOK: TEN RIGHT ANGLES, TORNADO 1 (E.Varese) - 2001-2002

Reference No. PNE 46.006