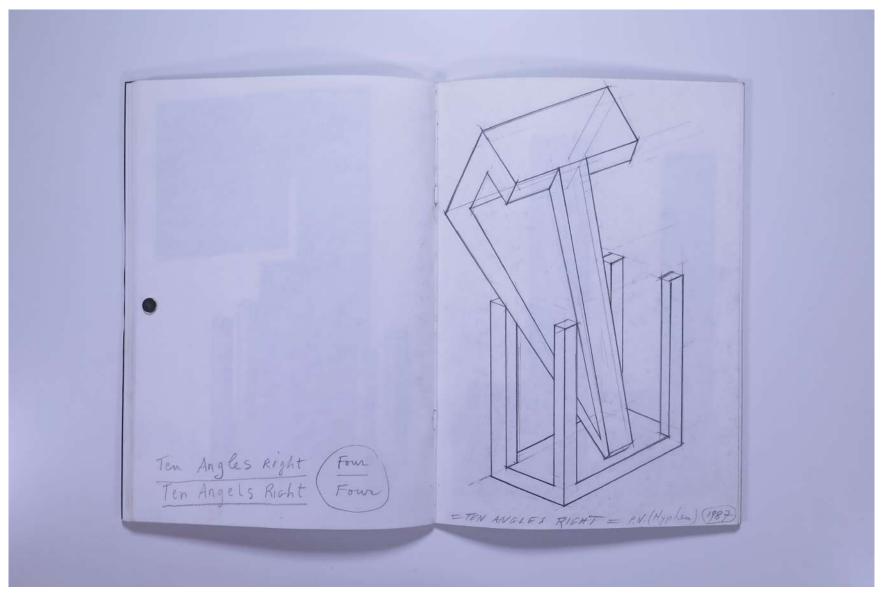

Reference No. PNE 46.004

SKETCHBOOK: **TEN RIGHT ANGLES, TORNADO 1 (E.Varese) - 2001-2002** 

Reference No. PNE 46.005

SKETCHBOOK: TEN RIGHT ANGLES, TORNADO 1 (E.Varese) - 2001-2002

Reference No. PNE 46.006

SKETCHBOOK: TEN RIGHT ANGLES, TORNADO 1 (E.Varese) - 2001-2002

Reference No. PNE 46.009

SKETCHBOOK: TEN RIGHT ANGLES, TORNADO 1 (E.Varese) - 2001-2002

Reference No. PNE 46.010

SKETCHBOOK: TEN RIGHT ANGLES, TORNADO 1 (E.Varese) - 2001-2002