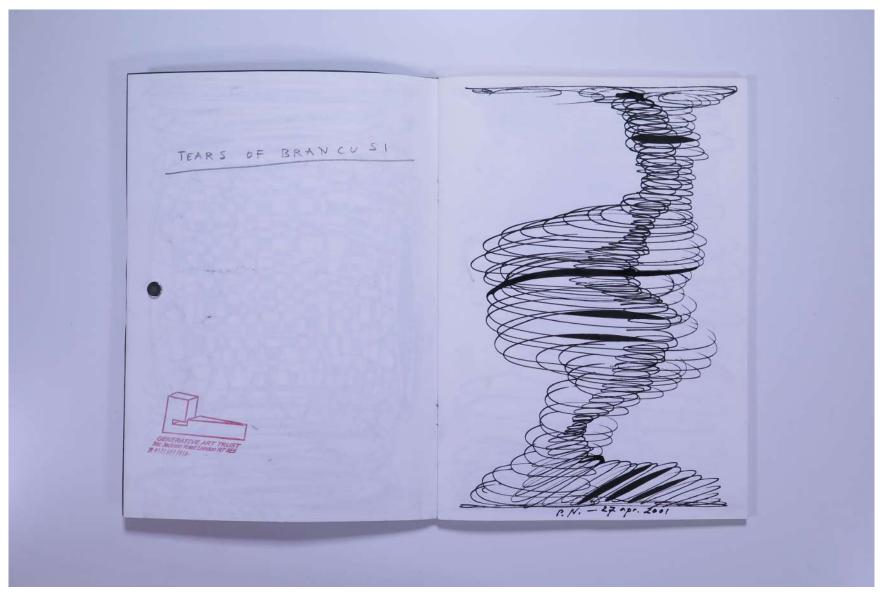

Reference No. PNE 46.013

SKETCHBOOK: TEN RIGHT ANGLES, TORNADO 1 (E.Varese) - 2001-2002

Reference No. PNE 46.014

SKETCHBOOK: TEN RIGHT ANGLES, TORNADO 1 (E.Varese) - 2001-2002

Reference No. PNE 46.015

SKETCHBOOK: TEN RIGHT ANGLES, TORNADO 1 (E.Varese) - 2001-2002