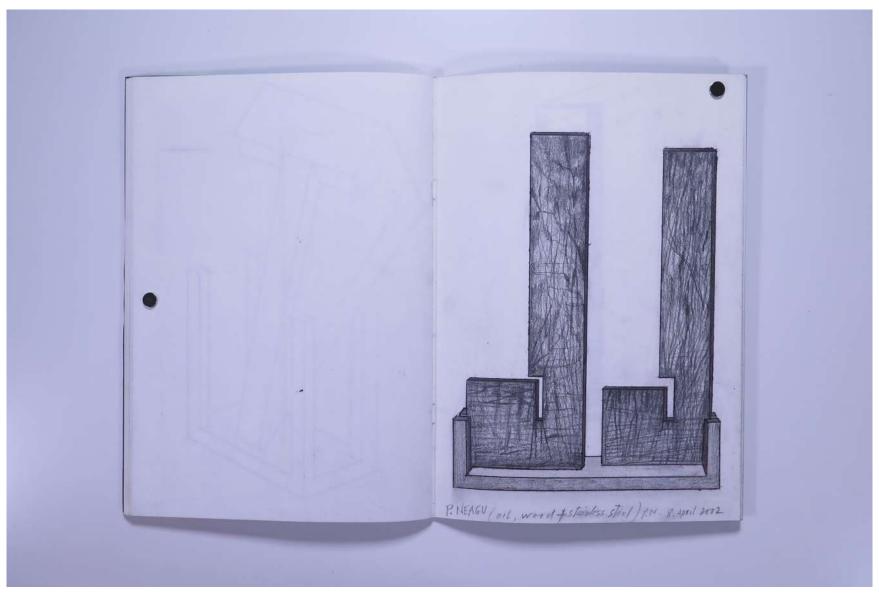

SKETCHBOOK: TEN RIGHT ANGLES, TORNADO 1 (E.Varese) - 2001-2002

Reference No. PNE 46.009

SKETCHBOOK: TEN RIGHT ANGLES, TORNADO 1 (E.Varese) - 2001-2002

Reference No. PNE 46.010

SKETCHBOOK: TEN RIGHT ANGLES, TORNADO 1 (E.Varese) - 2001-2002

Reference No. PNE 46.013

SKETCHBOOK: TEN RIGHT ANGLES, TORNADO 1 (E.Varese) - 2001-2002

Reference No. PNE 46.014

SKETCHBOOK: TEN RIGHT ANGLES, TORNADO 1 (E.Varese) - 2001-2002

Reference No. PNE 46.015

SKETCHBOOK: TEN RIGHT ANGLES, TORNADO 1 (E.Varese) - 2001-2002