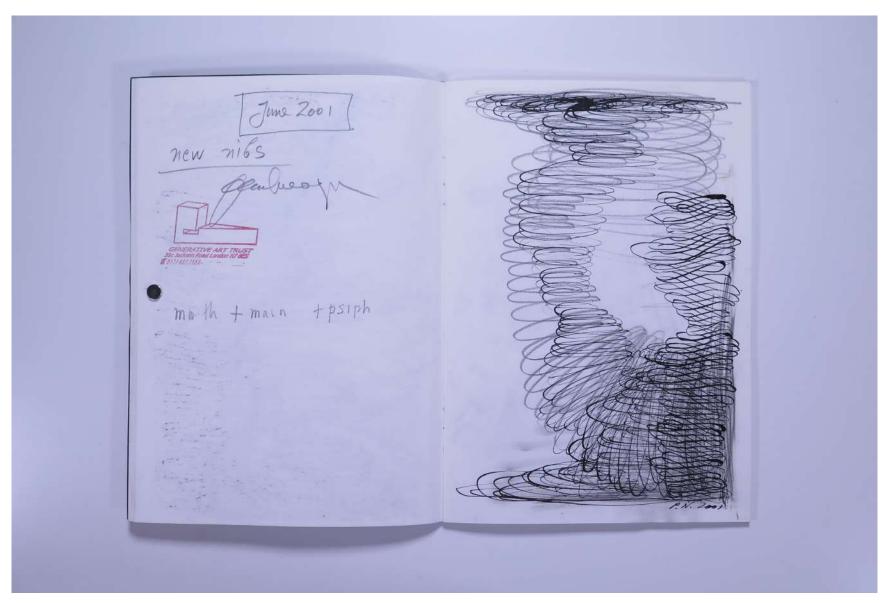

Reference No. PNE 46.013

SKETCHBOOK: TEN RIGHT ANGLES, TORNADO 1 (E.Varese) - 2001-2002

Reference No. PNE 46.014

SKETCHBOOK: TEN RIGHT ANGLES, TORNADO 1 (E.Varese) - 2001-2002

Reference No. PNE 46.015

SKETCHBOOK: TEN RIGHT ANGLES, TORNADO 1 (E.Varese) - 2001-2002