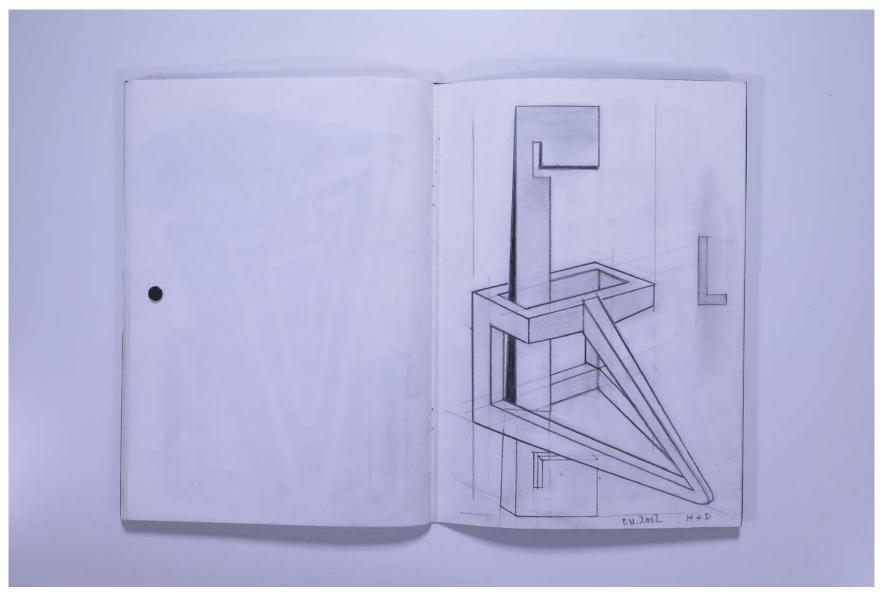

Reference No. PNE 46.013

SKETCHBOOK: TEN RIGHT ANGLES, TORNADO 1 (E.Varese) - 2001-2002

Reference No. PNE 46.014

SKETCHBOOK: TEN RIGHT ANGLES, TORNADO 1 (E.Varese) - 2001-2002

Reference No. PNE 46.015

SKETCHBOOK: TEN RIGHT ANGLES, TORNADO 1 (E.Varese) - 2001-2002

Reference No. PNE 46.016

SKETCHBOOK: TEN RIGHT ANGLES, TORNADO 1 (E.Varese) - 2001-2002

Reference No. PNE 46.017

SKETCHBOOK: TEN RIGHT ANGLES, TORNADO 1 (E.Varese) - 2001-2002

Reference No. PNE 46.018

SKETCHBOOK: TEN RIGHT ANGLES, TORNADO 1 (E.Varese) - 2001-2002