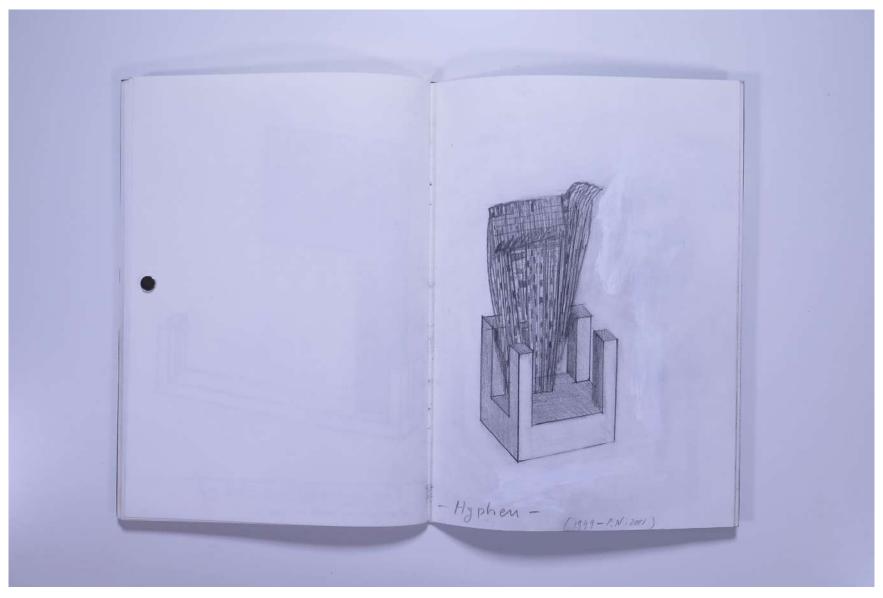

Reference No. PNE 46.004

SKETCHBOOK: **TEN RIGHT ANGLES, TORNADO 1 (E.Varese) - 2001-2002** 

Reference No. PNE 46.005

SKETCHBOOK: TEN RIGHT ANGLES, TORNADO 1 (E.Varese) - 2001-2002

Reference No. PNE 46.006

SKETCHBOOK: TEN RIGHT ANGLES, TORNADO 1 (E.Varese) - 2001-2002

Reference No. PNE 46.009

SKETCHBOOK: TEN RIGHT ANGLES, TORNADO 1 (E.Varese) - 2001-2002

Reference No. PNE 46.010

SKETCHBOOK: TEN RIGHT ANGLES, TORNADO 1 (E.Varese) - 2001-2002