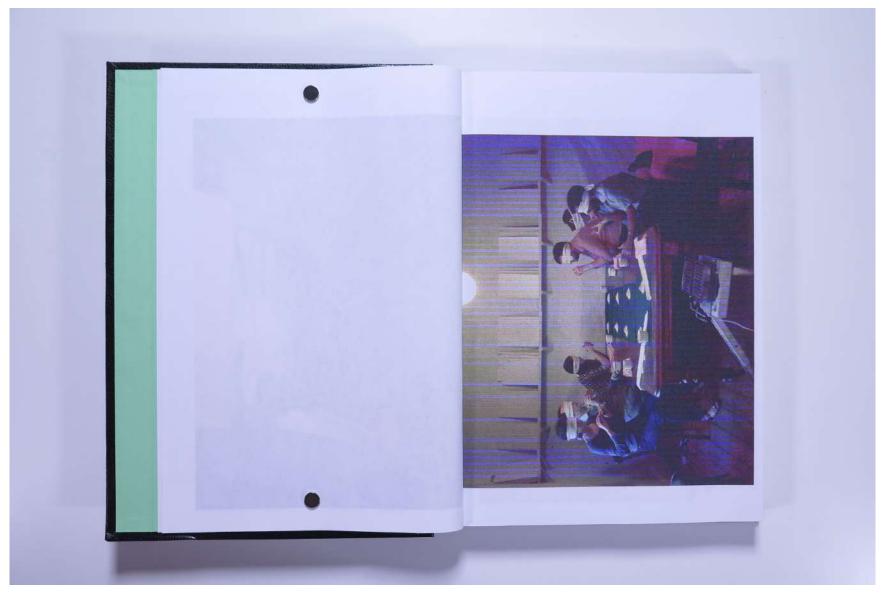

### Reference No. PNE 44.004

PHOTO ALBUM: LAST, LAST Video Docum. 22mins - 2000