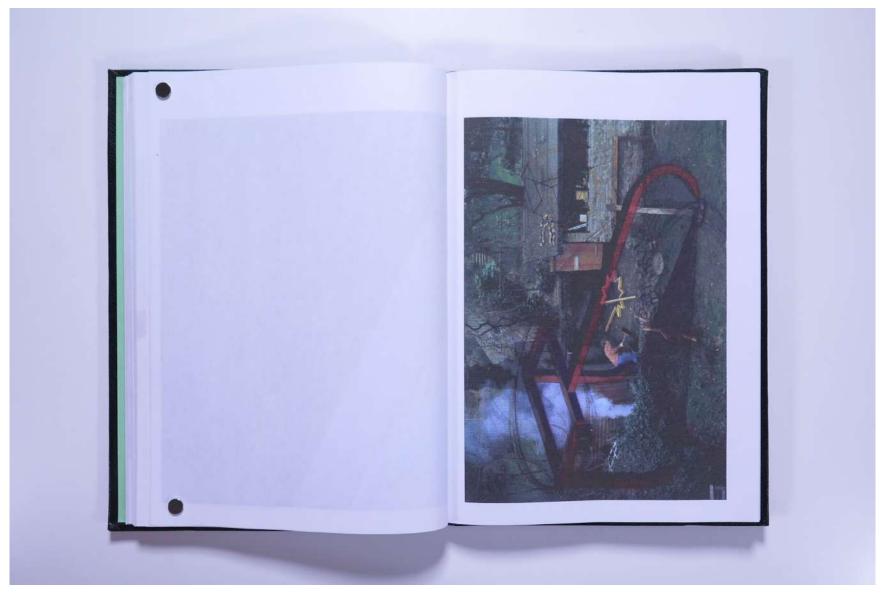

### Reference No. PNE 44.004

PHOTO ALBUM: LAST, LAST Video Docum. 22mins - 2000