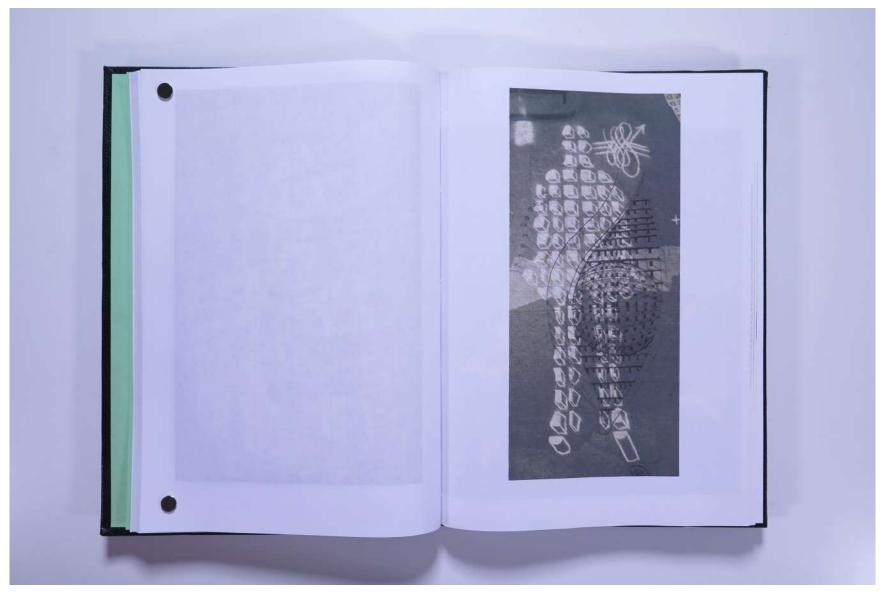

### Reference No. PNE 44.004

PHOTO ALBUM: LAST, LAST Video Docum. 22mins - 2000