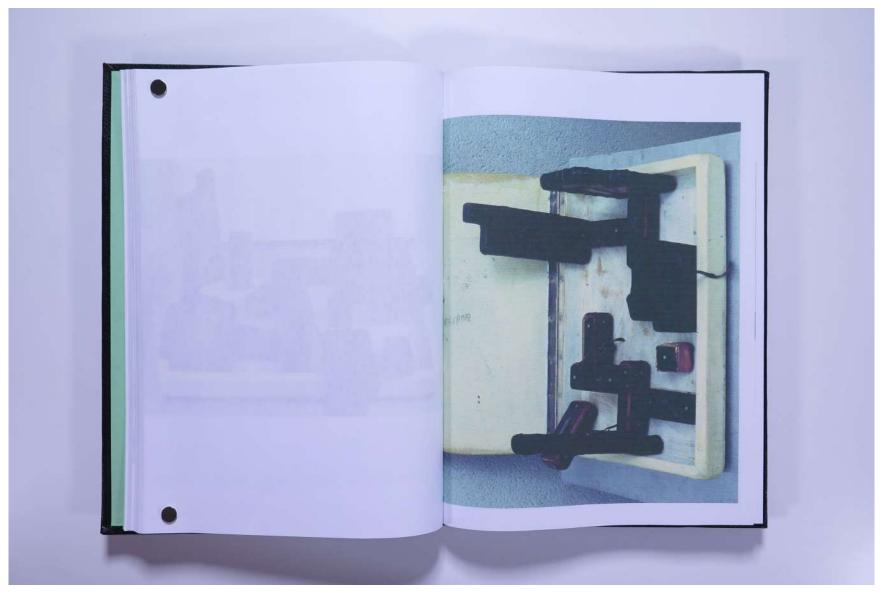

### Reference No. PNE 44.004

PHOTO ALBUM: LAST, LAST Video Docum. 22mins - 2000