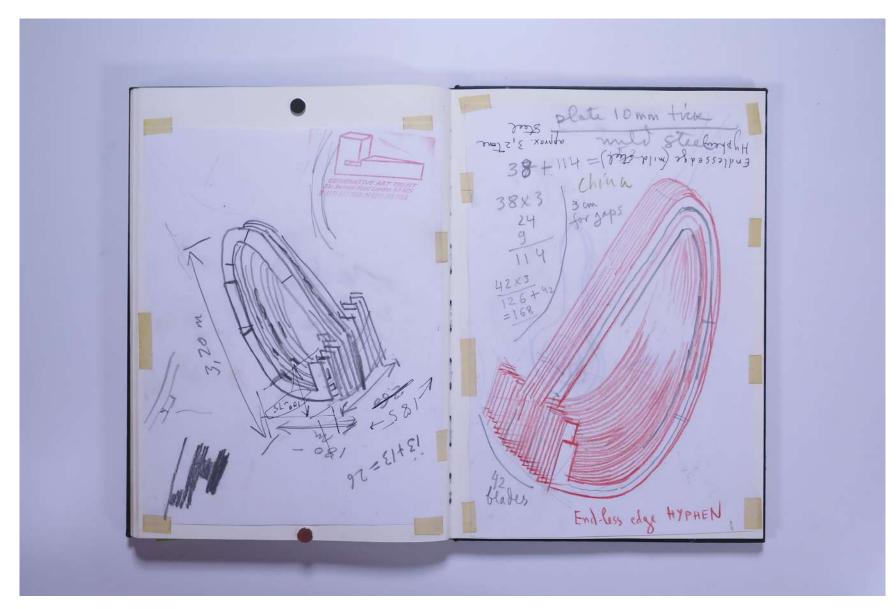

# Reference No. **PNE 43.035**

| COMMINGLINGAM                                                                                                                                                                              | A DACRYTICAL JANTY<br>A DACRYTICAL JANTY<br>of the hyphen of 1975 (The generator ")                                                                                                                                                                                                                                                                               |
|--------------------------------------------------------------------------------------------------------------------------------------------------------------------------------------------|-------------------------------------------------------------------------------------------------------------------------------------------------------------------------------------------------------------------------------------------------------------------------------------------------------------------------------------------------------------------|
| I use to call this process,<br>the crucifying of the figure<br>but 3-years on, I changed<br>the vort-predicament to;                                                                       | + +++/== //                                                                                                                                                                                                                                                                                                                                                       |
| the vert-predicament to;<br>Cosmosizing the human                                                                                                                                          | Rather like a transparent lotality a Whotaniss<br>in which body and sone appear separated yet in<br>contact. The physical construct is a project with<br>a reflexive function, while its soul a<br>phantom in trangence to physicality. Such is<br>phantom in trangence to physicality. Such is<br>the difference within the contraption<br>called Hyprhen. Preas |
| P.N. 1989                                                                                                                                                                                  | phantom in trangence to physicality. Such is<br>the difference within the contraction                                                                                                                                                                                                                                                                             |
| of practising "<br>Anthropic of more                                                                                                                                                       | Un unmitted unity                                                                                                                                                                                                                                                                                                                                                 |
| Anthropressions Anthropocusmos                                                                                                                                                             | And by 1936 frith Hypren - Lingam, that deprese<br>that refet (has tangenere) disigner, because                                                                                                                                                                                                                                                                   |
| - I used to call this atomisation process, a<br>crucifying of the figure, and now after<br>thirty years of practice I would want to<br>thirty the predicament of that verb into,           | the shyou conze scupture of Hyphin                                                                                                                                                                                                                                                                                                                                |
| Thirty years of practice I would want to<br>Thirty years of practice I would want to<br>thange the predicament of that verb into,<br>change the predicament of the cosmost zing of<br>mean |                                                                                                                                                                                                                                                                                                                                                                   |
| the human figure (need to animals)                                                                                                                                                         |                                                                                                                                                                                                                                                                                                                                                                   |
| 'that it should what at the P.N.<br>'COSMOSIZING MAN                                                                                                                                       |                                                                                                                                                                                                                                                                                                                                                                   |
|                                                                                                                                                                                            |                                                                                                                                                                                                                                                                                                                                                                   |
| GENERATIVE ART TRUST<br>Bit addson Red Linden N Test<br>Bit addson Red Linden N Test                                                                                                       |                                                                                                                                                                                                                                                                                                                                                                   |