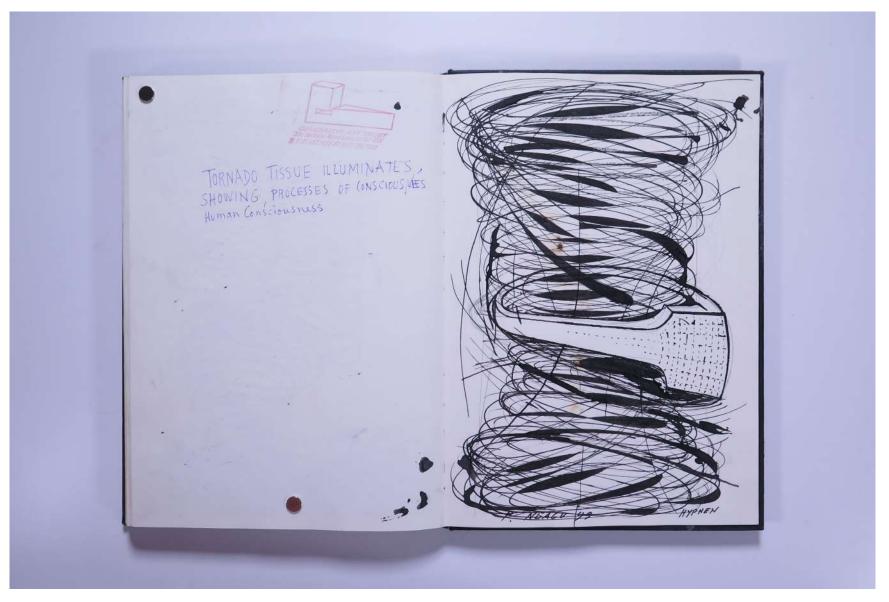

# Reference No. **PNE 43.034**

28 1 98 MAN is a complex machine which combines a Man evolves through spinning. Creativity is singly hard core with a Siftware substance . The spirit of tranchibence. This would then By a Galconal-interition we could serve that indees the 'core of man contaits the onter circulation of spiritual chargies (treffic) because of the individual insulation (the softward as is a thick layering of self-preservation, defensive encasement) man has no mean that one does not one need any form o religion to observe and understand what francesdays is its a metaphysical principle (Sie For a start (any start ) lets there of nature and its Mance of developing the secondary intelligent, spiritual entities within Grasping the movements of the spirit has less understood from the contaction . At its Software behaviour (wheather - clouds - air - ather aturation been Tradifiendly the domain of religion, But the actustory develops antre as morements of today we could get named to a bear soul position a erts easier. and guiver. The Knowledge (science available emancipete us to the particulty in hat it ands An atmempheric tension (!) develops above the of a vernaculare cosmos, (Friendamies) earth crust, its discharge becames a TORNADO - Cosmological dialectics I used this system - symbol for the situatedness Intuitive rationality Active imagination of (vertical ) mon-alive on the planet \* PRODED to the HORIZONTALITY OF MAN STIME - SPACE VERTIGINOS VERTICALITY OF MAN free a visual hermoniutics Within the vortex of tornados we find poem spinning upwords. Follow the spiral See fricked up words, writing up in the funnel, which within it au come down again as if in transcendence There are literary cases of people being up and down his a Tornado's take By and within (minke and ontride) a tornedo's Entcher discovers an intutive rationality. The earth has two axes for spinning; a magnetic one and an electric one ...

# Reference No. **PNE 43.035**

| COMMINGLINGAM                                                                                                                                                                              | A DACRYTICAL JANTY<br>A DACRYTICAL JANTY<br>of the hyphen of 1975 (The generator ")                                                                                                                                                                                                                                                                               |
|--------------------------------------------------------------------------------------------------------------------------------------------------------------------------------------------|-------------------------------------------------------------------------------------------------------------------------------------------------------------------------------------------------------------------------------------------------------------------------------------------------------------------------------------------------------------------|
| I use to call this process,<br>the crucifying of the figure<br>but 3-years on, I changed<br>the vort-predicament to;                                                                       | + +++/== //                                                                                                                                                                                                                                                                                                                                                       |
| the vert-predicament to;<br>Cosmosizing the human                                                                                                                                          | Rather like a transparent lotality a Whotaniss<br>in which body and sone appear separated yet in<br>contact. The physical construct is a project with<br>a reflexive function, while its soul a<br>phantom in trangence to physicality. Such is<br>phantom in trangence to physicality. Such is<br>the difference within the contraption<br>called Hyprhen. Preas |
| P.N. 1989                                                                                                                                                                                  | phantom in trangence to physicality. Such is<br>the difference within the contraction                                                                                                                                                                                                                                                                             |
| of practising "<br>Anthropic of more                                                                                                                                                       | Un unmitted unity                                                                                                                                                                                                                                                                                                                                                 |
| Anthropressions Anthropocusmos                                                                                                                                                             | And by 1936 frith Hypren - Lingam, that deprese<br>that refet (has tangenere) disigner, because                                                                                                                                                                                                                                                                   |
| - I used to call this atomisation process, a<br>crucifying of the figure, and now after<br>thirty years of practice I would want to<br>thirty the predicament of that verb into,           | the shyou conze scupture of Hyphin                                                                                                                                                                                                                                                                                                                                |
| Thirty years of practice I would want to<br>Thirty years of practice I would want to<br>thange the predicament of that verb into,<br>change the predicament of the cosmost zing of<br>mean |                                                                                                                                                                                                                                                                                                                                                                   |
| the human figure (need to animals)                                                                                                                                                         |                                                                                                                                                                                                                                                                                                                                                                   |
| 'that it should what at the P.N.<br>'COSMOSIZING MAN                                                                                                                                       |                                                                                                                                                                                                                                                                                                                                                                   |
|                                                                                                                                                                                            |                                                                                                                                                                                                                                                                                                                                                                   |
| GENERATIVE ART TRUST<br>Bit addson Red Linden N Test<br>Bit addson Red Linden N Test                                                                                                       |                                                                                                                                                                                                                                                                                                                                                                   |