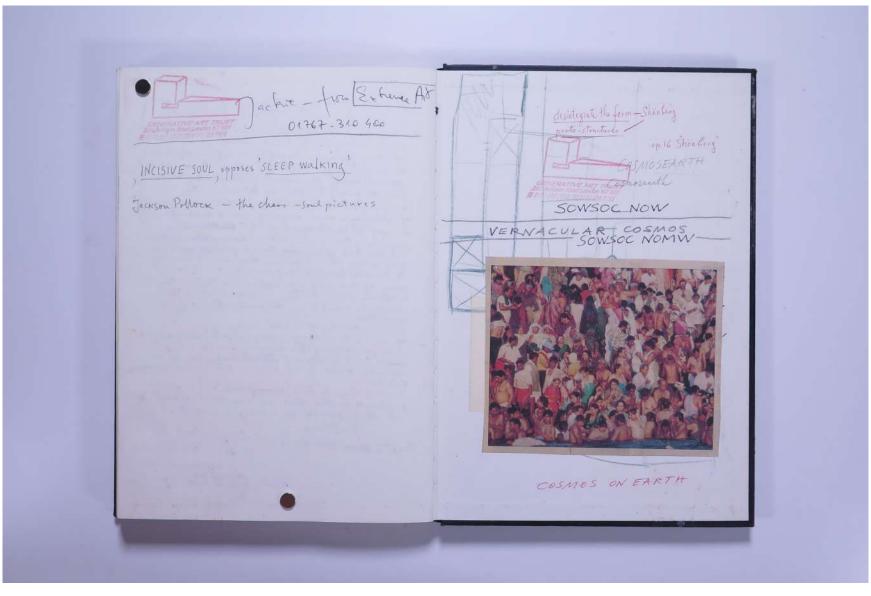

# Reference No. **PNE 43.046**

|   | INCISIVE SOUL" = Ten night augels<br>Ten right auges                                                                                                 |
|---|------------------------------------------------------------------------------------------------------------------------------------------------------|
|   | The wailing, wallachian panels                                                                                                                       |
| - | Right of Cause                                                                                                                                       |
|   |                                                                                                                                                      |
|   |                                                                                                                                                      |
|   | Tactile sense distance                                                                                                                               |
|   | Taugibilia could rightly<br>be incisive when within,                                                                                                 |
|   | outdoing any other right                                                                                                                             |
|   | of cause                                                                                                                                             |
|   |                                                                                                                                                      |
|   | Distant viewing is regard,                                                                                                                           |
|   | a photogenic right<br>tactile sensing missance<br>tactile sensing missance                                                                           |
|   | muissauce of orther wavel barr                                                                                                                       |
|   | a missaue for blody encounter ball<br>only rugby and the oval ball<br>Only rugby and the oval ball<br>Could fly live incisive<br>Girds Gircumstances |
|   | Control My Church stances                                                                                                                            |
|   | LIMITS THAT OPEN-UP (HORIZONTS!)                                                                                                                     |
|   |                                                                                                                                                      |
|   | LIMITS FOR AN OPENING MOVE                                                                                                                           |