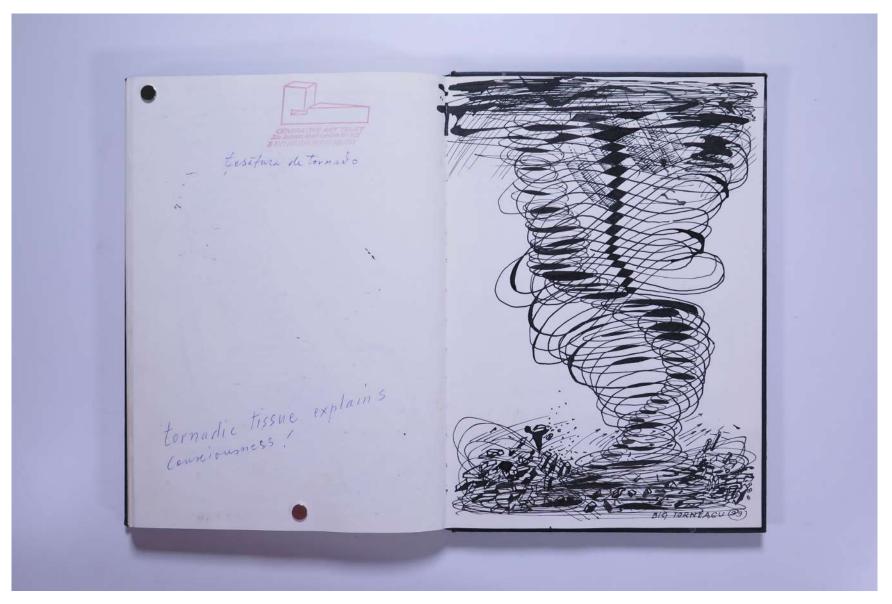

# Reference No. **PNE 43.034**

28 1 98 MAN is a complex machine which combines a Man evolves through spinning. Creativity is singly hard core with a Siftware substance . The spirit of tranchibence. This would then By a Galconal-interition we could serve that indees the 'core of man contaits the onter circulation of spiritual chargies (treffic) because of the individual insulation (the softward as is a thick layering of self-preservation, defensive encasement) man has no mean that one does not one need any form o religion to observe and understand what francesdays is its a metaphysical principle (Sie For a start (any start ) lets there of nature and its Mance of developing the secondary intelligent, spiritual entities within Grasping the movements of the spirit has less understood from the contaction . At its Software behaviour (wheather - clouds - air - ather aturation been Tradifiendly the domain of religion, But the actustory develops antre as morements of today we could get named to a bear soul position a erts easier. and guiver. The Knowledge (science available emancipete us to the particulty in hat it ands An atmempheric tension (!) develops above the of a vernaculare cosmos, (Friendamies) earth crust, its discharge becames a TORNADO - Cosmological dialectics I used this system - symbol for the situatedness Intuitive rationality Active imagination of (vertical ) mon-alive on the planet \* PRODED to the HORIZONTALITY OF MAN STIME - SPACE VERTIGINOS VERTICALITY OF MAN free a visual hermoniutics Within the vortex of tornados we find poem spinning upwords. Follow the spiral See fricked up words, writing up in the funnel, which within it au come down again as if in transcendence There are literary cases of people being up and down his a Tornado's take By and within (minke and ontride) a tornedo's Entcher discovers an intutive rationality. The earth has two axes for spinning; a magnetic one and an electric one ...