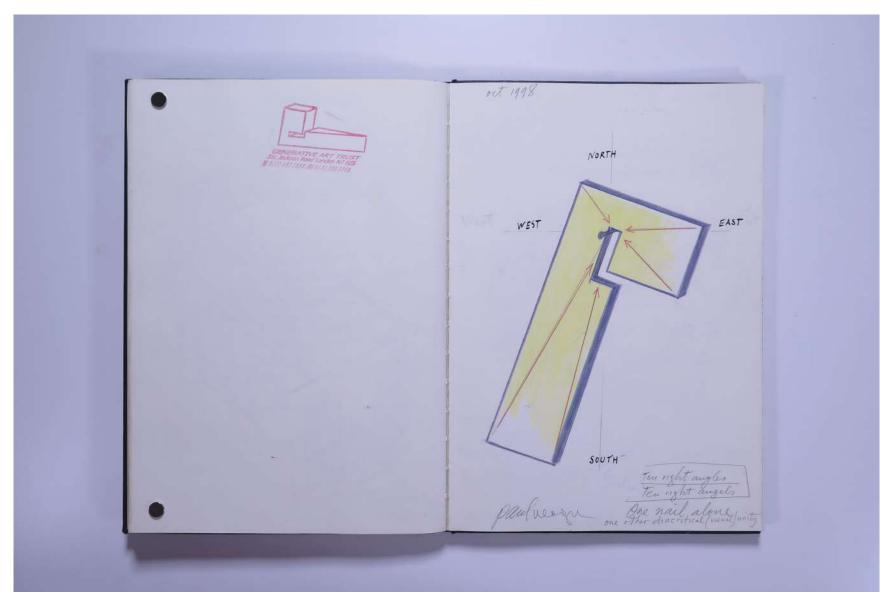

# Reference No. **PNE 43.046**

|   | INCISIVE SOUL" = Ten night augels<br>Ten right auges                                                                                                 |
|---|------------------------------------------------------------------------------------------------------------------------------------------------------|
|   | The wailing, wallachian panels                                                                                                                       |
| - | Right of Cause                                                                                                                                       |
|   |                                                                                                                                                      |
|   |                                                                                                                                                      |
|   | Tactile sense distance                                                                                                                               |
|   | Taugibilia could rightly<br>be incisive when within,                                                                                                 |
|   | outdoing any other right                                                                                                                             |
|   | of cause                                                                                                                                             |
|   |                                                                                                                                                      |
|   | Distant viewing is regard,                                                                                                                           |
|   | a photogenic right<br>tactile sensing missance<br>tactile sensing missance                                                                           |
|   | muissauce of orther wavel barr                                                                                                                       |
|   | a missaue for blody encounter ball<br>only rugby and the oval ball<br>Only rugby and the oval ball<br>Could fly live incisive<br>Girds Gircumstances |
|   | Control My Church stances                                                                                                                            |
|   | LIMITS THAT OPEN-UP (HORIZONTS!)                                                                                                                     |
|   |                                                                                                                                                      |
|   | LIMITS FOR AN OPENING MOVE                                                                                                                           |