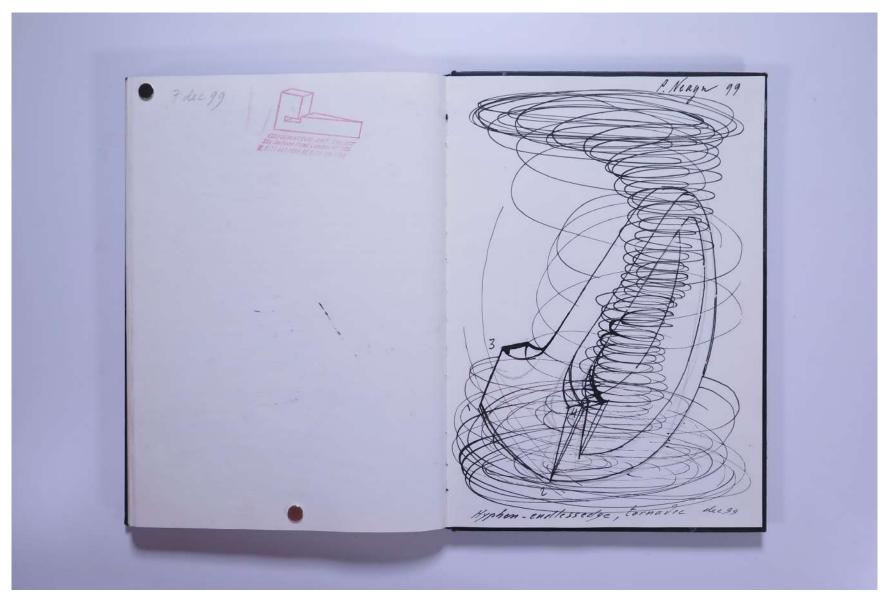

# Reference No. **PNE 43.035**

| COMMINGLINGAM                                                                                                                                                                              | A DACRYTICAL JANTY<br>A DACRYTICAL JANTY<br>of the hyphen of 1975 (The generator ")                                                                                                                                                                                                                                                                               |
|--------------------------------------------------------------------------------------------------------------------------------------------------------------------------------------------|-------------------------------------------------------------------------------------------------------------------------------------------------------------------------------------------------------------------------------------------------------------------------------------------------------------------------------------------------------------------|
| I use to call this process,<br>the crucifying of the figure<br>but 3-years on, I changed<br>the vort-predicament to;                                                                       | + +++/== //                                                                                                                                                                                                                                                                                                                                                       |
| the vert-predicament to;<br>Cosmosizing the human                                                                                                                                          | Rather like a transparent lotality a Whotaniss<br>in which body and sone appear separated yet in<br>contact. The physical construct is a project with<br>a reflexive function, while its soul a<br>phantom in trangence to physicality. Such is<br>phantom in trangence to physicality. Such is<br>the difference within the contraption<br>called Hyprhen. Preas |
| P.N. 1989                                                                                                                                                                                  | phantom in trangence to physicality. Such is<br>the difference within the contraction                                                                                                                                                                                                                                                                             |
| of practising "<br>Anthropic of more                                                                                                                                                       | Un unmitted unity                                                                                                                                                                                                                                                                                                                                                 |
| Anthropressions Anthropocusmos                                                                                                                                                             | And by 1936 frith Hypren - Lingam, that deprese<br>that refet (has tangenere) disigner, because                                                                                                                                                                                                                                                                   |
| - I used to call this atomisation process, a<br>crucifying of the figure, and now after<br>thirty years of practice I would want to<br>thirty the predicament of that verb into,           | the shyou conze scupture of Hyphin                                                                                                                                                                                                                                                                                                                                |
| Thirty years of practice I would want to<br>Thirty years of practice I would want to<br>thange the predicament of that verb into,<br>change the predicament of the cosmost zing of<br>mean |                                                                                                                                                                                                                                                                                                                                                                   |
| the human figure (need to animals)                                                                                                                                                         |                                                                                                                                                                                                                                                                                                                                                                   |
| 'that it should what at the P.N.<br>'COSMOSIZING MAN                                                                                                                                       |                                                                                                                                                                                                                                                                                                                                                                   |
|                                                                                                                                                                                            |                                                                                                                                                                                                                                                                                                                                                                   |
| GENERATIVE ART TRUST<br>Bit addson Red Linden N Test<br>Bit addson Red Linden N Test                                                                                                       |                                                                                                                                                                                                                                                                                                                                                                   |