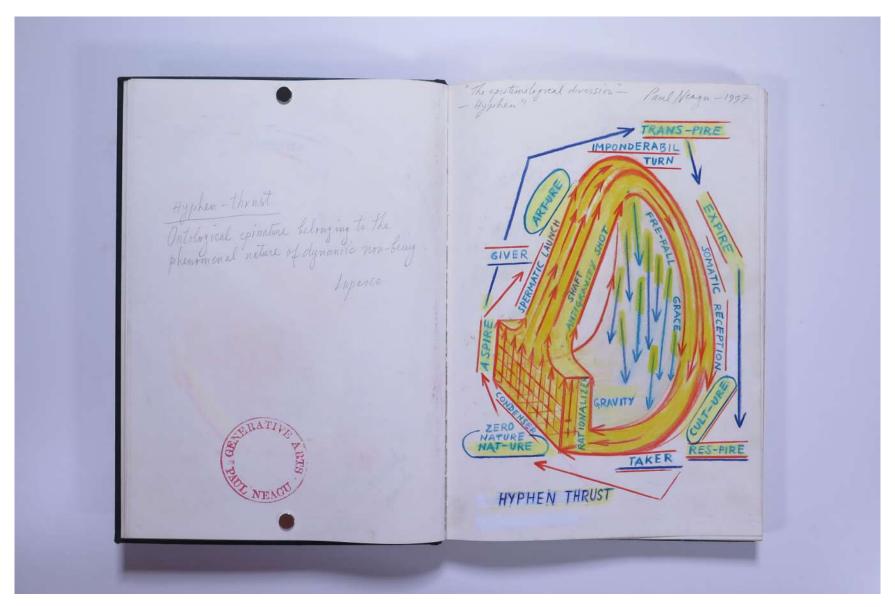

# Reference No. **PNE 43.035**

| COMMINGLINGAM                                                                                                                                                                              | A DACRYTICAL JANTY<br>A DACRYTICAL JANTY<br>of the hyphen of 1975 (The generator ")                                                                                                                                                                                                                                                                               |
|--------------------------------------------------------------------------------------------------------------------------------------------------------------------------------------------|-------------------------------------------------------------------------------------------------------------------------------------------------------------------------------------------------------------------------------------------------------------------------------------------------------------------------------------------------------------------|
| I use to call this process,<br>the crucifying of the figure<br>but 3-years on, I changed<br>the vort-predicament to;                                                                       | + +++/== //                                                                                                                                                                                                                                                                                                                                                       |
| the vert-predicament to;<br>Cosmosizing the human                                                                                                                                          | Rather like a transparent lotality a Whotaniss<br>in which body and sone appear separated yet in<br>contact. The physical construct is a project with<br>a reflexive function, while its soul a<br>phantom in trangence to physicality. Such is<br>phantom in trangence to physicality. Such is<br>the difference within the contraption<br>called Hyprhen. Preas |
| P.N. 1989                                                                                                                                                                                  | phantom in trangence to physicality. Such is<br>the difference within the contraction                                                                                                                                                                                                                                                                             |
| of practising "<br>Anthropic of more                                                                                                                                                       | Un unmitted unity                                                                                                                                                                                                                                                                                                                                                 |
| Anthropressions Anthropocusmos                                                                                                                                                             | And by 1936 frith Hypren - Lingam, that deprese<br>that refet (has tangenere) disigner, because                                                                                                                                                                                                                                                                   |
| - I used to call this atomisation process, a<br>crucifying of the figure, and now after<br>thirty years of practice I would want to<br>thirty the predicament of that verb into,           | the shyou conze scupture of Hyphin                                                                                                                                                                                                                                                                                                                                |
| Thirty years of practice I would want to<br>Thirty years of practice I would want to<br>thange the predicament of that verb into,<br>change the predicament of the cosmost zing of<br>mean |                                                                                                                                                                                                                                                                                                                                                                   |
| the human figure (need to animals)                                                                                                                                                         |                                                                                                                                                                                                                                                                                                                                                                   |
| 'that it should what at the P.N.<br>'COSMOSIZING MAN                                                                                                                                       |                                                                                                                                                                                                                                                                                                                                                                   |
|                                                                                                                                                                                            |                                                                                                                                                                                                                                                                                                                                                                   |
| GENERATIVE ART TRUST<br>Bit addson Red Linden N Test<br>Bit addson Red Linden N Test                                                                                                       |                                                                                                                                                                                                                                                                                                                                                                   |