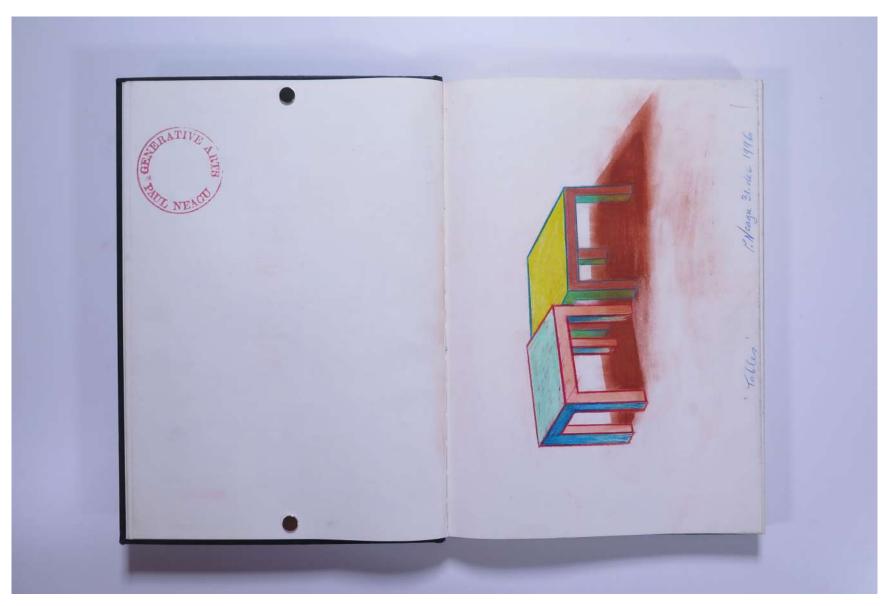

SKETCHBOOK: UNTITLED - 1996-1999

# Reference No. **PNE 43.002**



SKETCHBOOK: UNTITLED - 1996-1999

## Reference No. **PNE 43.003**

1996 - July - August - London is windows on buildings are eyes of that build body the body itself is a "corp", object, sculpture, volume, compart open monsteth . Psychological (symbolic) Space charged with anchetype force in, a mobule, a delled calles ass, destilation, abstraction of help real tension stamme ....

SKETCHBOOK: UNTITLED - 1996-1999

## Reference No. **PNE 43.004**



SKETCHBOOK: UNTITLED - 1996-1999

#### Reference No. **PNE 43.005**



## Reference No. **PNE 43.006**



SKETCHBOOK: UNTITLED - 1996-1999

# Reference No. **PNE 43.007**



# Reference No. **PNE 43.008**



SKETCHBOOK: UNTITLED - 1996-1999

### Reference No. **PNE 43.009**



SKETCHBOOK: UNTITLED - 1996-1999

# Reference No. **PNE 43.010**



SKETCHBOOK: UNTITLED - 1996-1999

# Reference No. **PNE 43.011**



# Reference No. **PNE 43.012**



SKETCHBOOK: UNTITLED - 1996-1999

# Reference No. **PNE 43.013**



SKETCHBOOK: UNTITLED - 1996-1999

# Reference No. **PNE 43.014**



# Reference No. **PNE 43.015**



**Usage terms:** © Estate of Paul Neagu. No copying, republication, modification or any other unauthorised use is allowed for material © **PAUL NEAGU** ESTATE. For further use of this material please seek formal permission from the **PAUL NEAGU** ESTATE.

SKETCHBOOK: UNTITLED - 1996-1999

# Reference No. **PNE 43.016**



# Reference No. **PNE 43.017**



# Reference No. **PNE 43.018**



# Reference No. **PNE 43.019**



SKETCHBOOK: UNTITLED - 1996-1999