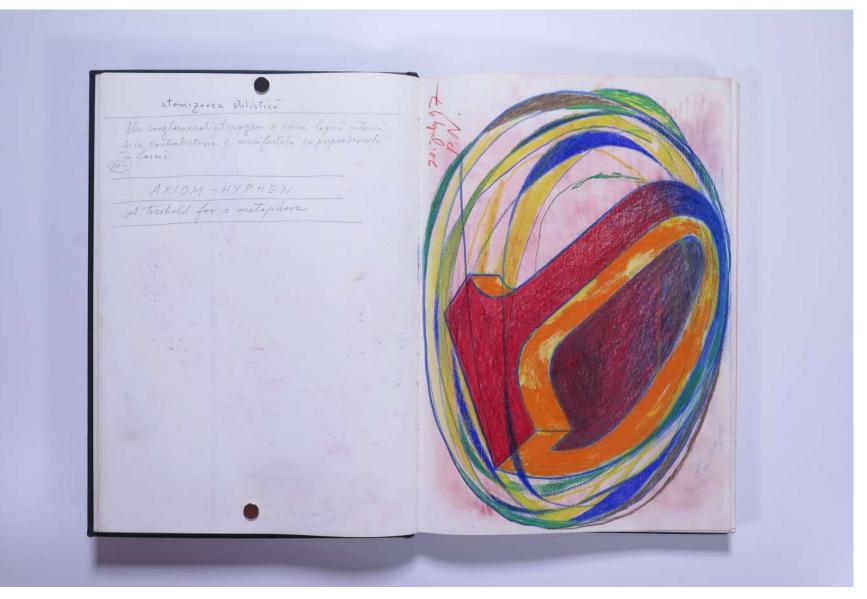

# Reference No. **PNE 43.035**

| COMMINGLINGAM                                                                                                                                                                              | A DACRYTICAL JANTY<br>A DACRYTICAL JANTY<br>of the hyphen of 1975 (The generator ")                                                                                                                                                                                                                                                                               |
|--------------------------------------------------------------------------------------------------------------------------------------------------------------------------------------------|-------------------------------------------------------------------------------------------------------------------------------------------------------------------------------------------------------------------------------------------------------------------------------------------------------------------------------------------------------------------|
| I use to call this process,<br>the crucifying of the figure<br>but 3-years on, I changed<br>the vort-predicament to;                                                                       | + +++/== //                                                                                                                                                                                                                                                                                                                                                       |
| the vert-predicament to;<br>Cosmosizing the human                                                                                                                                          | Rather like a transparent lotality a Whotaniss<br>in which body and sone appear separated yet in<br>contact. The physical construct is a project with<br>a reflexive function, while its soul a<br>phantom in trangence to physicality. Such is<br>phantom in trangence to physicality. Such is<br>the difference within the contraption<br>called Hyprhen. Preas |
| P.N. 1989                                                                                                                                                                                  | phantom in trangence to physicality. Such is<br>the difference within the contraction                                                                                                                                                                                                                                                                             |
| of practising "<br>Anthropic of more                                                                                                                                                       | Un unmitted unity                                                                                                                                                                                                                                                                                                                                                 |
| Anthropressions Anthropocusmos                                                                                                                                                             | And by 1936 frith Hypren - Lingam, that deprese<br>that refet (has tangenere) disigner, because                                                                                                                                                                                                                                                                   |
| - I used to call this atomisation process, a<br>crucifying of the figure, and now after<br>thirty years of practice I would want to<br>thirty the predicament of that verb into,           | the shyou conze scupture of Hyphin                                                                                                                                                                                                                                                                                                                                |
| Thirty years of practice I would want to<br>Thirty years of practice I would want to<br>thange the predicament of that verb into,<br>change the predicament of the cosmost zing of<br>mean |                                                                                                                                                                                                                                                                                                                                                                   |
| the human figure (need to animals)                                                                                                                                                         |                                                                                                                                                                                                                                                                                                                                                                   |
| 'that it should what at the P.N.<br>'COSMOSIZING MAN                                                                                                                                       |                                                                                                                                                                                                                                                                                                                                                                   |
|                                                                                                                                                                                            |                                                                                                                                                                                                                                                                                                                                                                   |
| GENERATIVE ART TRUST<br>Bit addson Red Linden N Test<br>Bit addson Red Linden N Test                                                                                                       |                                                                                                                                                                                                                                                                                                                                                                   |