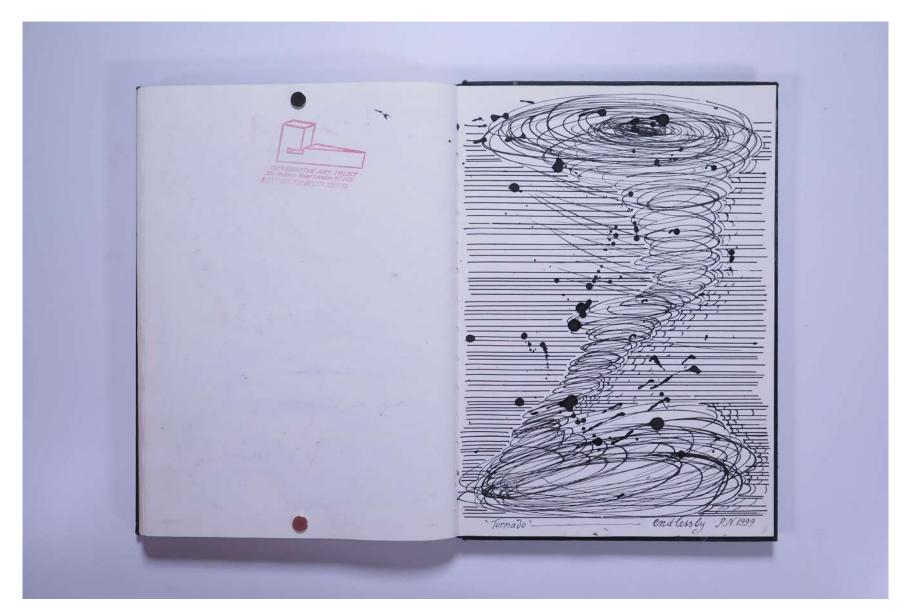

# Reference No. **PNE 43.034**

28 1 98 MAN is a complex machine which combines a Man evolves through spinning. Creativity is singly hard core with a Siftware substance . The spirit of tranchibence. This would then By a Galconal-interition we could serve that indees the 'core of man contaits the onter circulation of spiritual chargies (treffic) because of the individual insulation (the softward as is a thick layering of self-preservation, defensive encasement) man has no mean that one does not one need any form o religion to observe and understand what francesdays is its a metaphysical principle (Sie For a start (any start ) lets there of nature and its Mance of developing the secondary intelligent, spiritual entities within Grasping the movements of the spirit has less understood from the contaction . At its Software behaviour (wheather - clouds - air - ather aturation been Tradifiendly the domain of religion, But the actustory develops antre as morements of today we could get named to a bear soul position a erts easier. and guiver. The Knowledge (science available emancipete us to the particulty in hat it ands An atmempheric tension (!) develops above the of a vernaculare cosmos, (Friendamies) earth crust, its discharge becames a TORNADO - Cosmological dialectics I used this system - symbol for the situatedness Intuitive rationality Active imagination of (vertical ) mon-alive on the planet \* PRODED to the HORIZONTALITY OF MAN STIME - SPACE VERTIGINOS VERTICALITY OF MAN free a visual hermoniutics Within the vortex of tornados we find poem spinning upwords. Follow the spiral See fricked up words, writing up in the funnel, which within it au come down again as if in transcendence There are literary cases of people being up and down his a Tornado's take By and within (minke and ontride) a tornedo's Entcher discovers an intutive rationality. The earth has two axes for spinning; a magnetic one and an electric one ...