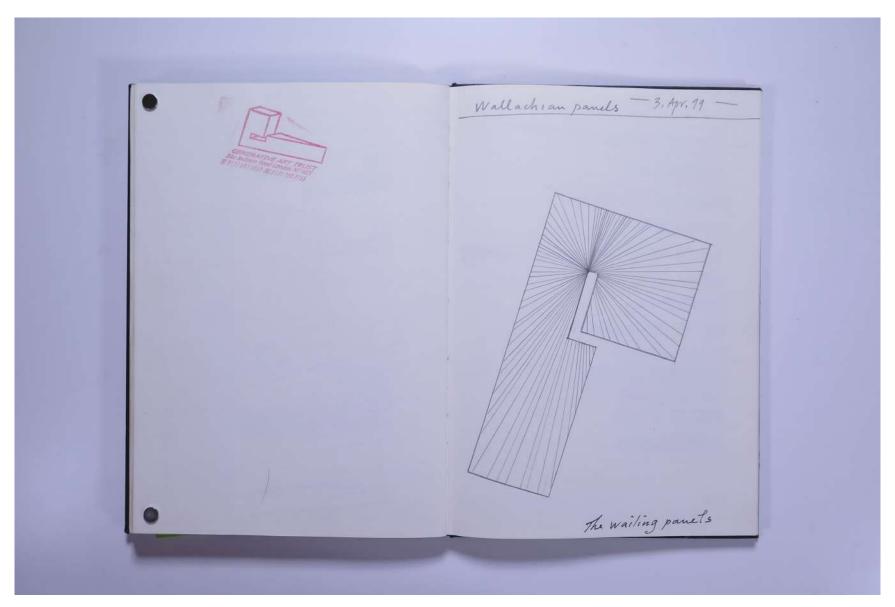

# Reference No. **PNE 43.046**

|   | INCISIVE SOUL" = Ten night augels<br>Ten right auges                                                                                                 |
|---|------------------------------------------------------------------------------------------------------------------------------------------------------|
|   | The wailing, wallachian panels                                                                                                                       |
| - | Right of Cause                                                                                                                                       |
|   |                                                                                                                                                      |
|   |                                                                                                                                                      |
|   | Tactile sense distance                                                                                                                               |
|   | Taugibilia could rightly<br>be incisive when within,                                                                                                 |
|   | outdoing any other right                                                                                                                             |
|   | of cause                                                                                                                                             |
|   |                                                                                                                                                      |
|   | Distant viewing is regard,                                                                                                                           |
|   | a photogenic right<br>tactile sensing missance<br>tactile sensing missance                                                                           |
|   | muissauce of orther wavel barr                                                                                                                       |
|   | a missaue for blody encounter ball<br>only rugby and the oval ball<br>Only rugby and the oval ball<br>Could fly live incisive<br>Girds Gircumstances |
|   | Control My Church stances                                                                                                                            |
|   | LIMITS THAT OPEN-UP (HORIZONTS!)                                                                                                                     |
|   |                                                                                                                                                      |
|   | LIMITS FOR AN OPENING MOVE                                                                                                                           |