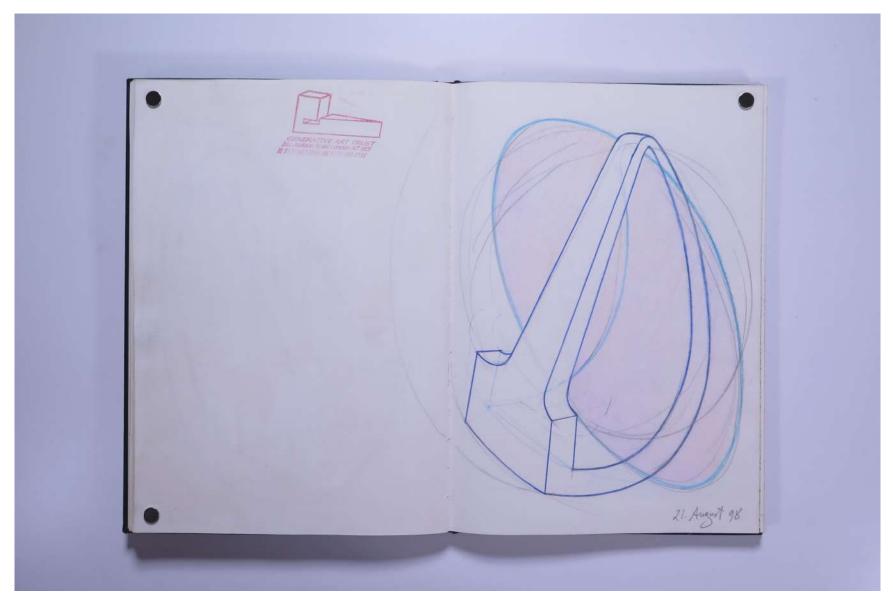

## Reference No. **PNE 43.003**

1996 - July - August - London is windows on buildings are eyes of that build body the body itself is a "corp", object, sculpture, volume, compart open monsteth . Psychological (symbolic) Space charged with anchetype force in, a mobule, a delled calles ass, destilation, abstraction of help real tension stamme ....