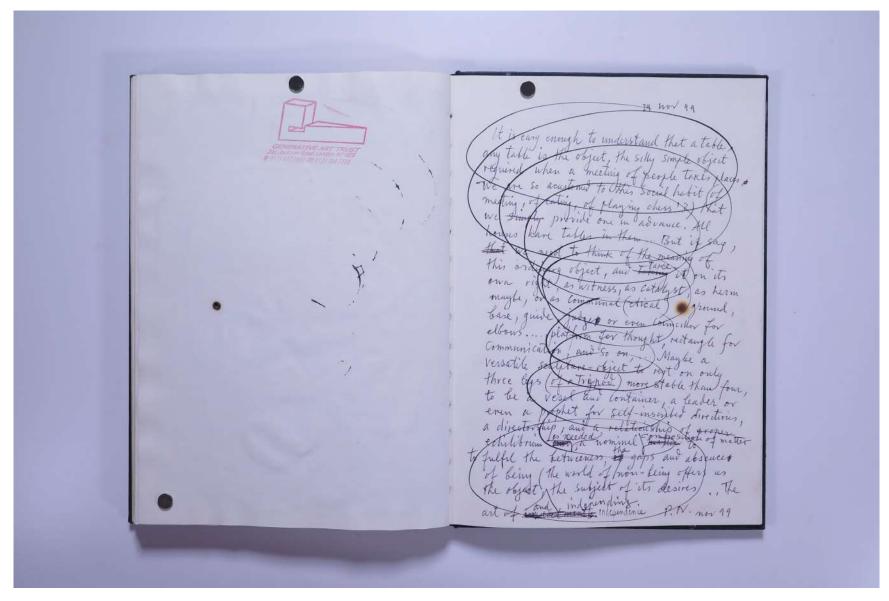

## Reference No. **PNE 43.003**

1996 - July - August - London is windows on buildings are eyes of that build body the body itself is a "corp", object, sculpture, volume, compart open monsteth . Psychological (symbolic) Space charged with anchetype force in, a mobule, a delled calles ass, destilation, abstraction of help real tension stamme ....