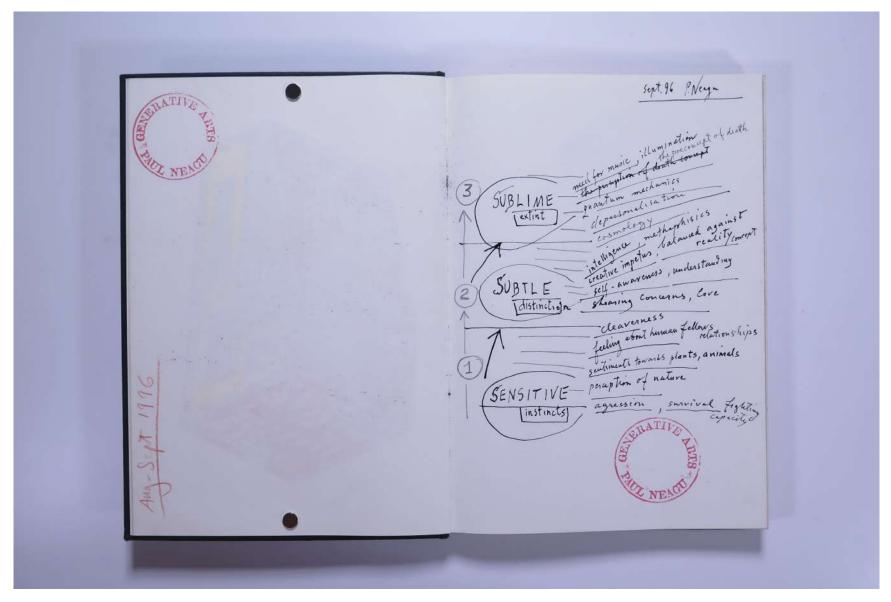

## Reference No. **PNE 43.003**

1996 - July - August - London is windows on buildings are eyes of that build body the body itself is a "corp", object, sculpture, volume, compart open monsteth . Psychological (symbolic) Space charged with anchetype force in, a mobule, a delled calles ass, destilation, abstraction of help real tension stamme ....