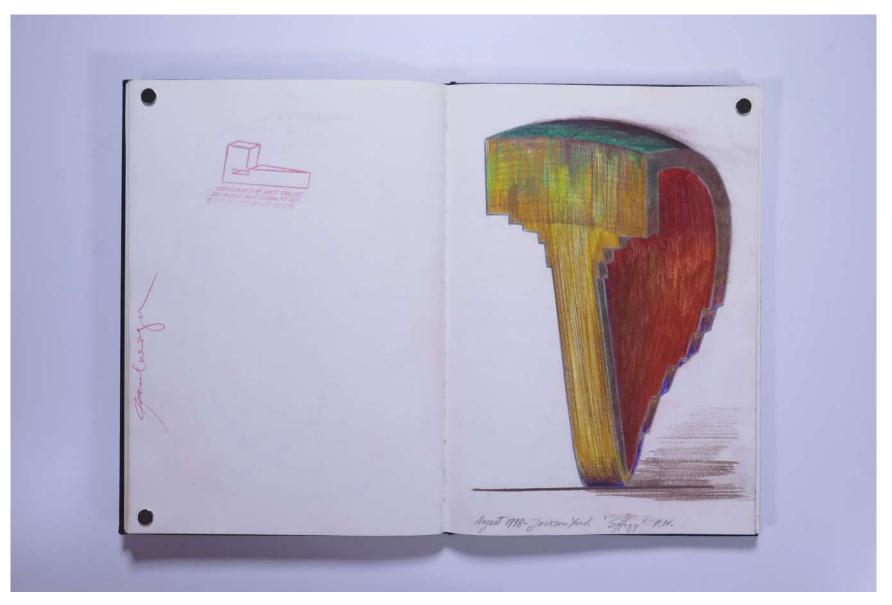

## Reference No. **PNE 43.040**

ydney - Some Commentities. -park/ - pyrpout apt 1998 santre uses the word "monolith" with all its connotative system intact. Like a dolmen, it stands at a fixed point in space, incert, immobile, and phisically resistant. Like those signposts of neolithic cotture, it also exists in an ideational space, a Julcrum on which natural phenomena are balanced against an abstract system of meaning. The monolith in this sense embodies the idea of relationships. It is on this Cercl, not on the Cercl of style or attitude toward material, that Smith's Eubis are monolithic pg. 186 The Cubis from Tenminal Iron Works' the sulptures of David Smith by Rosalind EKrauss - (The MIT. Press) 1979