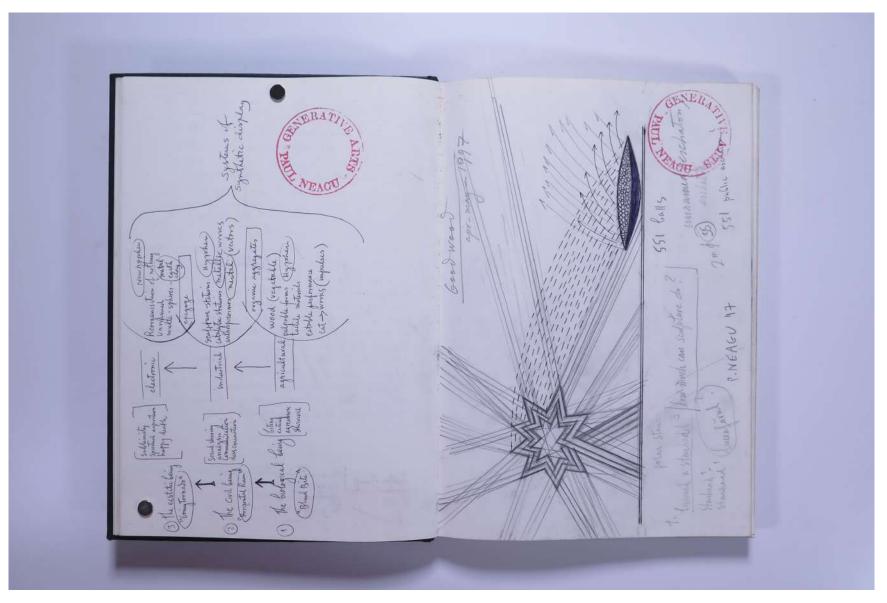

## Reference No. **PNE 43.040**

ydney - Some Commentities. -park/ - pyrpout apt 1998 santre uses the word "monolith" with all its connotative system intact. Like a dolmen, it stands at a fixed point in space, incert, immobile, and phisically resistant. Like those signposts of neolithic cotture, it also exists in an ideational space, a Julcrum on which natural phenomena are balanced against an abstract system of meaning. The monolith in this sense embodies the idea of relationships. It is on this Cercl, not on the Cercl of style or attitude toward material, that Smith's Eubis are monolithic pg. 186 The Cubis from Tenminal Iron Works' the sulptures of David Smith by Rosalind EKrauss - (The MIT. Press) 1979