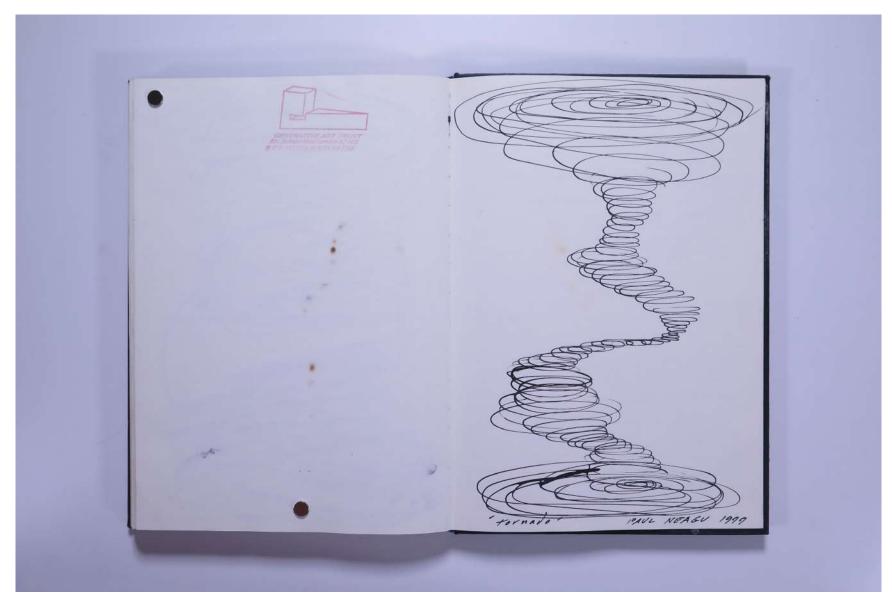

# Reference No. **PNE 43.034**

28 1 98 MAN is a complex machine which combines a Man evolves through spinning. Creativity is singly hard core with a Siftware substance . The spirit of tranchibence. This would then By a Galconal-interition we could serve that indees the 'core of man contaits the onter circulation of spiritual chargies (treffic) because of the individual insulation (the softward as is a thick layering of self-preservation, defensive encasement) man has no mean that one does not one need any form o religion to observe and understand what francesdays is its a metaphysical principle (Sie For a start (any start ) lets there of nature and its Mance of developing the secondary intelligent, spiritual entities within Grasping the movements of the spirit has less understood from the contaction . At its Software behaviour (wheather - clouds - air - ather aturation been Tradifiendly the domain of religion, But the actustory develops antre as morements of today we could get named to a bear soul position a erts easier. and guiver. The Knowledge (science available emancipete us to the particulty in hat it ands An atmempheric tension (!) develops above the of a vernaculare cosmos, (Friendamies) earth crust, its discharge becames a TORNADO - Cosmological dialectics I used this system - symbol for the situatedness Intuitive rationality Active imagination of (vertical ) mon-alive on the planet \* PRODED to the HORIZONTALITY OF MAN STIME - SPACE VERTIGINOS VERTICALITY OF MAN free a visual hermoniutics Within the vortex of tornados we find poem spinning upwords. Follow the spiral See fricked up words, writing up in the funnel, which within it au come down again as if in transcendence There are literary cases of people being up and down his a Tornado's take By and within (minke and ontride) a tornedo's Entcher discovers an intutive rationality. The earth has two axes for spinning; a magnetic one and an electric one ...