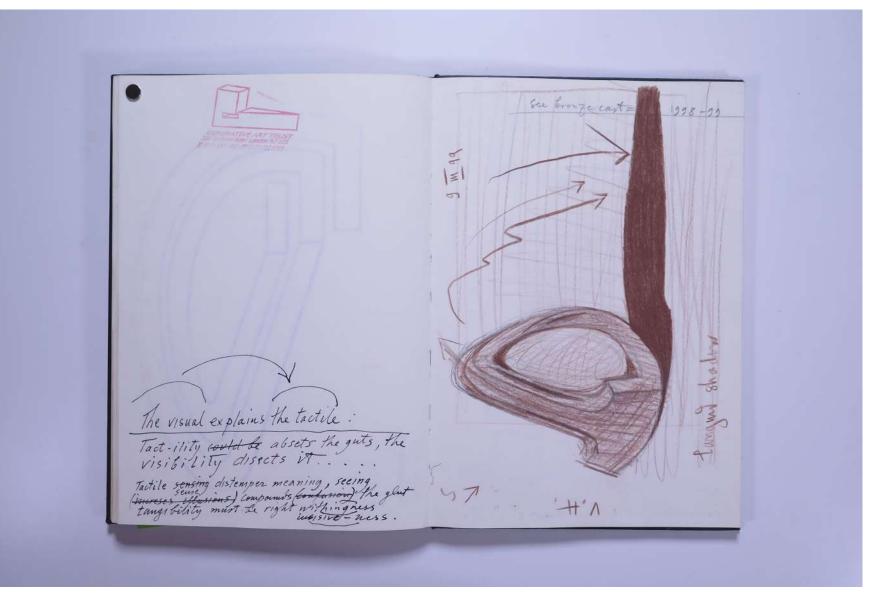

lptures of David Smith by Rosalind EKrauss - (The MIT. Press) 1979

SKETCHBOOK: UNTITLED - 1996-1999

# Reference No. **PNE 43.041**



SKETCHBOOK: UNTITLED - 1996-1999

# Reference No. **PNE 43.042**



SKETCHBOOK: UNTITLED - 1996-1999

# Reference No. **PNE 43.043**

| WOMB OF MOTIONLESS AND<br>NDIFFERENTIATED PLENITUDE | losmic liturgy<br>the saint order of being<br>exchetelogical searchility |
|-----------------------------------------------------|--------------------------------------------------------------------------|
|-----------------------------------------------------|--------------------------------------------------------------------------|

SKETCHBOOK: UNTITLED - 1996-1999

## Reference No. **PNE 43.044**



SKETCHBOOK: UNTITLED - 1996-1999

## Reference No. **PNE 43.045**



SKETCHBOOK: UNTITLED - 1996-1999

# Reference No. **PNE 43.046**

|   | INCISIVE SOUL" = Ten night augels<br>Ten right auges                                                                                                 |
|---|------------------------------------------------------------------------------------------------------------------------------------------------------|
|   | The wailing, wallachian panels                                                                                                                       |
| - | Right of Cause                                                                                                                                       |
|   |