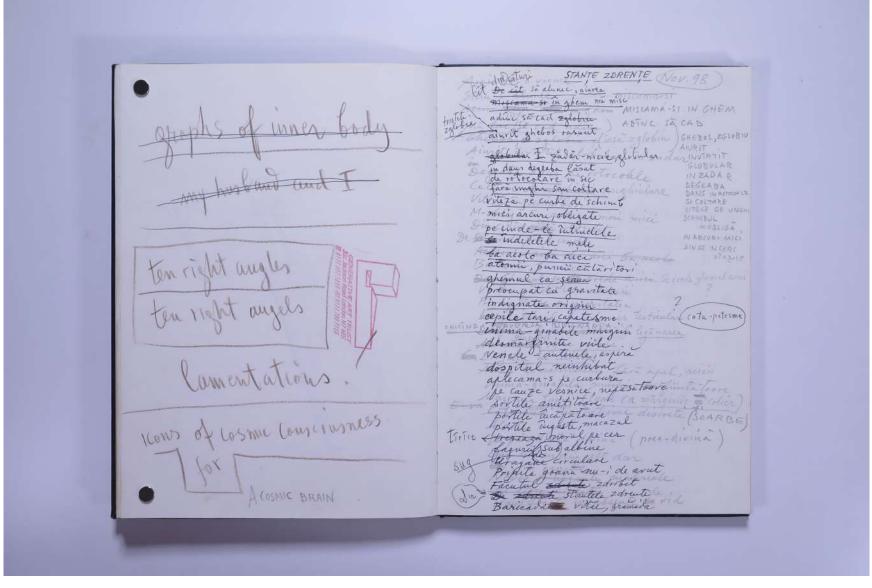

# Reference No. **PNE 43.046**

|   | INCISIVE SOUL" = Ten night augels<br>Ten right auges                                                                                                 |
|---|------------------------------------------------------------------------------------------------------------------------------------------------------|
|   | The wailing, wallachian panels                                                                                                                       |
| - | Right of Cause                                                                                                                                       |
|   |                                                                                                                                                      |
|   |                                                                                                                                                      |
|   | Tactile sense distance                                                                                                                               |
|   | Taugibilia could rightly<br>be incisive when within,                                                                                                 |
|   | outdoing any other right                                                                                                                             |
|   | of cause                                                                                                                                             |
|   |                                                                                                                                                      |
|   | Distant viewing is regard,                                                                                                                           |
|   | a photogenic right<br>tactile sensing missance<br>tactile sensing missance                                                                           |
|   | muissauce of orther wavel barr                                                                                                                       |
|   | a missaue for blody encounter ball<br>only rugby and the oval ball<br>Only rugby and the oval ball<br>Could fly live incisive<br>Girds Gircumstances |
|   | Control My Church stances                                                                                                                            |
|   | LIMITS THAT OPEN-UP (HORIZONTS!)                                                                                                                     |
|   |                                                                                                                                                      |
|   | LIMITS FOR AN OPENING MOVE                                                                                                                           |