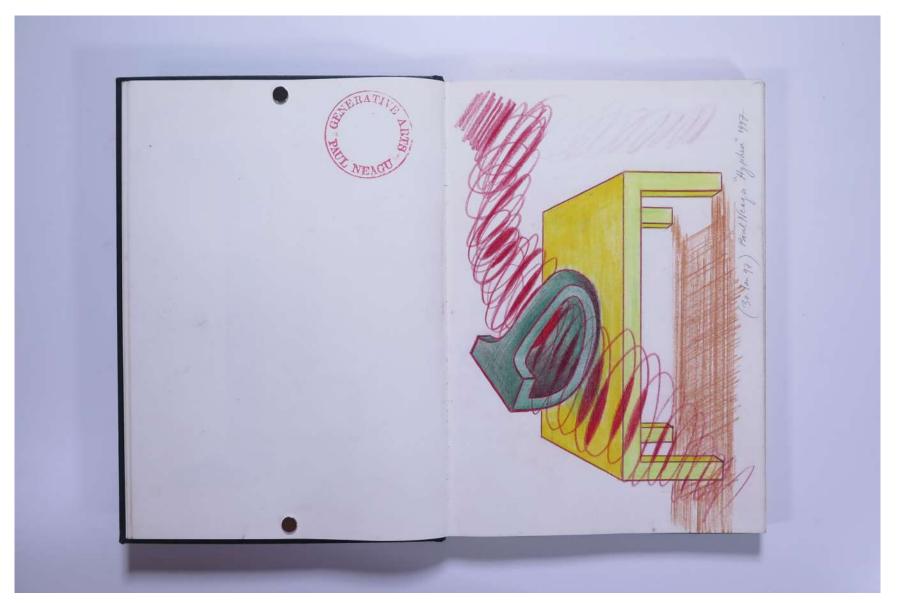

s windows on buildings are eyes of that build body the body itself is a "corp", object, sculpture, volume, compart open monsteth . Psychological (symbolic) Space charged with anchetype force in, a mobule, a delled calles ass, destilation, abstraction of help real tension stamme ....

SKETCHBOOK: UNTITLED - 1996-1999

## Reference No. **PNE 43.004**



SKETCHBOOK: UNTITLED - 1996-1999

#### Reference No. **PNE 43.005**



## Reference No. **PNE 43.006**



SKETCHBOOK: UNTITLED - 1996-1999

# Reference No. **PNE 43.007**



# Reference No. **PNE 43.008**



SKETCHBOOK: UNTITLED - 1996-1999

### Reference No. **PNE 43.009**



SKETCHBOOK: UNTITLED - 1996-1999

# Reference No. **PNE 43.010**



SKETCHBOOK: UNTITLED - 1996-1999

# Reference No. **PNE 43.011**



# Reference No. **PNE 43.012**



SKETCHBOOK: UNTITLED - 1996-1999

# Reference No. **PNE 43.013**



SKETCHBOOK: UNTITLED - 1996-1999

# Reference No. **PNE 43.014**



# Reference No. **PNE 43.015**



**Usage terms:** © Estate of Paul Neagu. No copying, republication, modification or any other unauthorised use is allowed for material © **PAUL NEAGU** ESTATE. For further use of this material please seek formal permission from the **PAUL NEAGU** ESTATE.

SKETCHBOOK: UNTITLED - 1996-1999

# Reference No. **PNE 43.016**



# Reference No. **PNE 43.017**



# Reference No. **PNE 43.018**



# Reference No. **PNE 43.019**



SKETCHBOOK: UNTITLED - 1996-1999

# Reference No. **PNE 43.020**



SKETCHBOOK: UNTITLED - 1996-1999

# Reference No. **PNE 43.021**



SKETCHBOOK: UNTITLED - 1996-1999

## Reference No. **PNE 43.022**