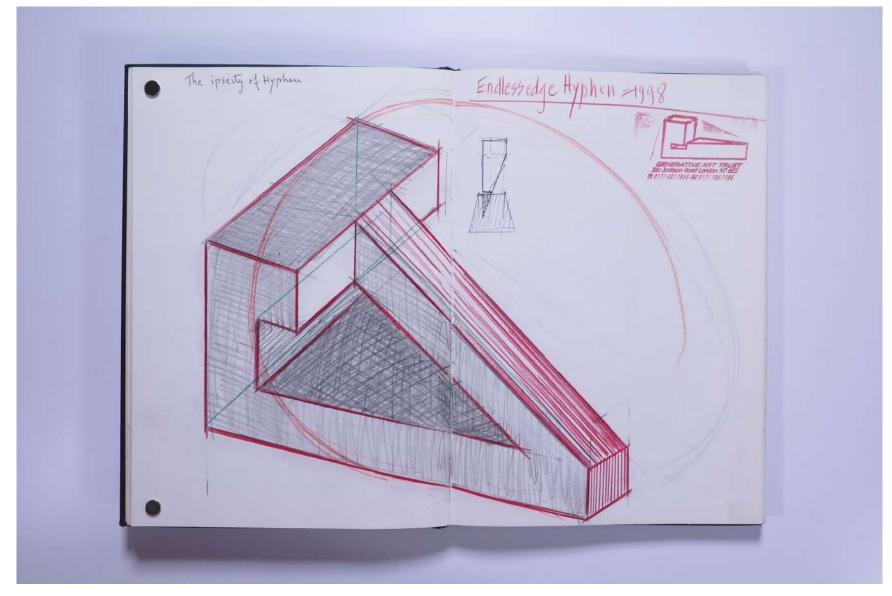

# Reference No. **PNE 43.035**

| COMMINGLINGAM                                                                                                                                                                              | A DACRYTICAL JANTY<br>A DACRYTICAL JANTY<br>of the hyphen of 1975 (The generator ")                                                                                                                                                                                                                                                                               |
|--------------------------------------------------------------------------------------------------------------------------------------------------------------------------------------------|-------------------------------------------------------------------------------------------------------------------------------------------------------------------------------------------------------------------------------------------------------------------------------------------------------------------------------------------------------------------|
| I use to call this process,<br>the crucifying of the figure<br>but 3-years on, I changed<br>the vort-predicament to;                                                                       | + +++/== //                                                                                                                                                                                                                                                                                                                                                       |
| the vert-predicament to;<br>Cosmosizing the human                                                                                                                                          | Rather like a transparent lotality a Whotaniss<br>in which body and sone appear separated yet in<br>contact. The physical construct is a project with<br>a reflexive function, while its soul a<br>phantom in trangence to physicality. Such is<br>phantom in trangence to physicality. Such is<br>the difference within the contraption<br>called Hyprhen. Preas |
| P.N. 1989                                                                                                                                                                                  | phantom in trangence to physicality. Such is<br>the difference within the contraction                                                                                                                                                                                                                                                                             |
| of practising "<br>Anthropic of more                                                                                                                                                       | Un unmitted unity                                                                                                                                                                                                                                                                                                                                                 |
| Anthropressions Anthropocusmos                                                                                                                                                             | And by 1936 frith Hypren - Lingam, that deprese<br>that refet (has tangenere) disigner, because                                                                                                                                                                                                                                                                   |
| - I used to call this atomisation process, a<br>crucifying of the figure, and now after<br>thirty years of practice I would want to<br>thirty the predicament of that verb into,           | the shyou conze scupture of Hyphin                                                                                                                                                                                                                                                                                                                                |
| Thirty years of practice I would want to<br>Thirty years of practice I would want to<br>thange the predicament of that verb into,<br>change the predicament of the cosmost zing of<br>mean |                                                                                                                                                                                                                                                                                                                                                                   |
| the human figure (need to animals)                                                                                                                                                         |                                                                                                                                                                                                                                                                                                                                                                   |
| 'that it should what at the P.N.<br>'COSMOSIZING MAN                                                                                                                                       |                                                                                                                                                                                                                                                                                                                                                                   |
|                                                                                                                                                                                            |                                                                                                                                                                                                                                                                                                                                                                   |
| GENERATIVE ART TRUST<br>Bit addson Red Linden N Test<br>Bit addson Red Linden N Test                                                                                                       |                                                                                                                                                                                                                                                                                                                                                                   |