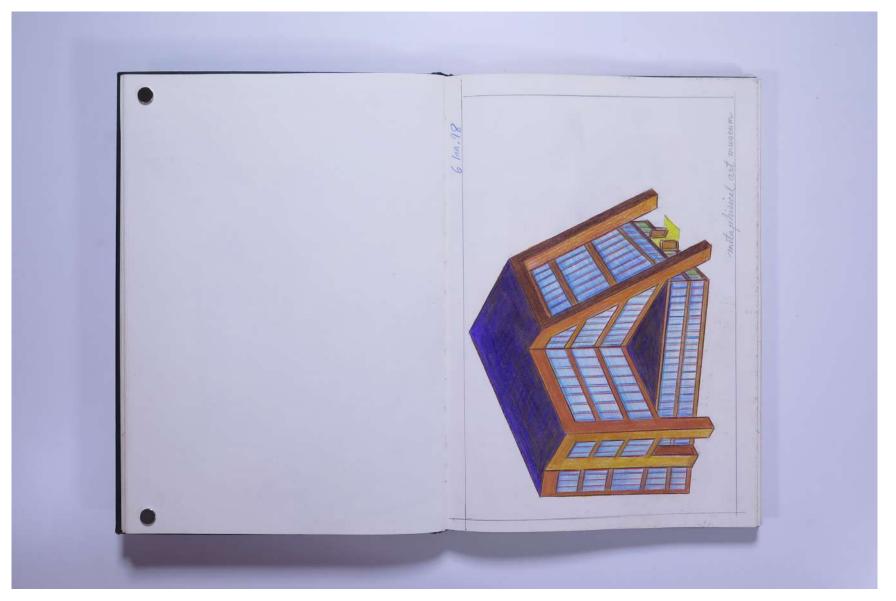

## Reference No. **PNE 43.040**

ydney - Some Commentities. -park/ - pyrpout apt 1998 santre uses the word "monolith" with all its connotative system intact. Like a dolmen, it stands at a fixed point in space, incert, immobile, and phisically resistant. Like those signposts of neolithic cotture, it also exists in an ideational space, a Julcrum on which natural phenomena are balanced against an abstract system of meaning. The monolith in this sense embodies the idea of relationships. It is on this Cercl, not on the Cercl of style or attitude toward material, that Smith's Eubis are monolithic pg. 186 The Cubis from Tenminal Iron Works' the sulptures of David Smith by Rosalind EKrauss - (The MIT. Press) 1979