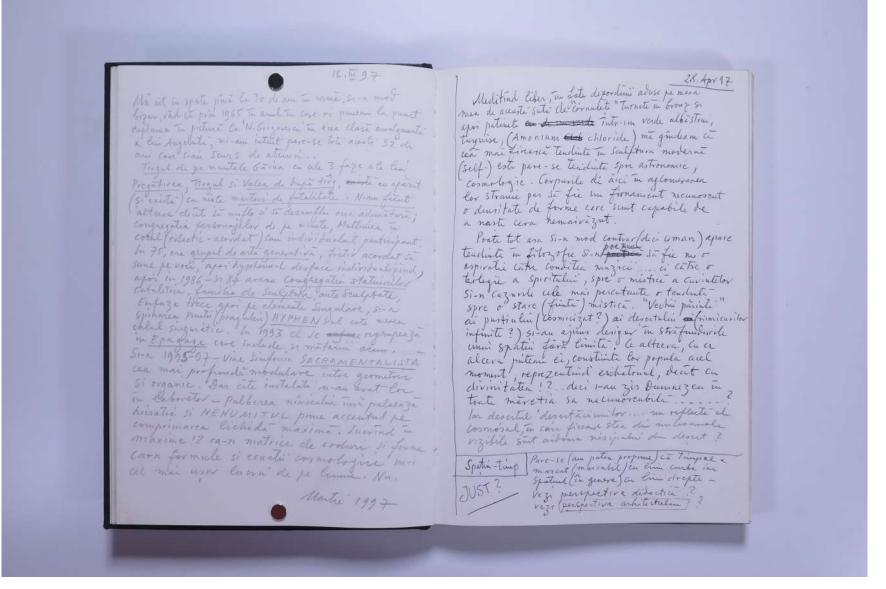

## Reference No. **PNE 43.003**

1996 - July - August - London is windows on buildings are eyes of that build body the body itself is a "corp", object, sculpture, volume, compart open monsteth . Psychological (symbolic) Space charged with anchetype force in, a mobule, a delled calles ass, destilation, abstraction of help real tension stamme ....