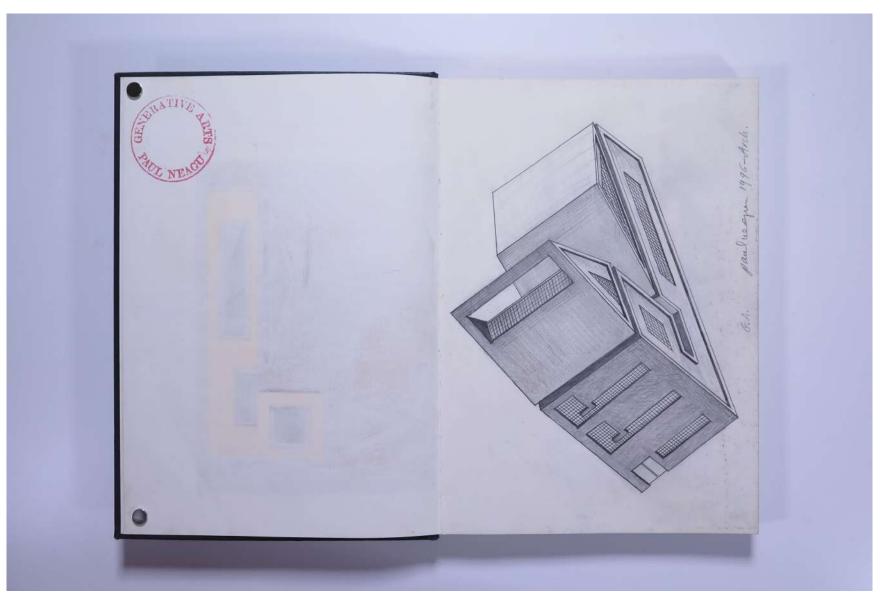

SKETCHBOOK: UNTITLED - 1996-1999

# Reference No. **PNE 43.001**



SKETCHBOOK: UNTITLED - 1996-1999

# Reference No. **PNE 43.002**



SKETCHBOOK: UNTITLED - 1996-1999

## Reference No. **PNE 43.003**

1996 - July - August - London is windows on buildings are eyes of that build body the body itself is a "corp", object, sculpture, volume, compart open monsteth . Psychological (symbolic) Space charged with anchetype force in, a mobule, a delled calles ass, destilation, abstraction of help real tension stamme ....

SKETCHBOOK: UNTITLED - 1996-1999

## Reference No. **PNE 43.004**



SKETCHBOOK: UNTITLED - 1996-1999

#### Reference No. **PNE 43.005**



## Reference No. **PNE 43.006**



SKETCHBOOK: UNTITLED - 1996-1999

# Reference No. **PNE 43.007**



# Reference No. **PNE 43.008**



SKETCHBOOK: UNTITLED - 1996-1999

### Reference No. **PNE 43.009**



SKETCHBOOK: UNTITLED - 1996-1999

# Reference No. **PNE 43.010**



SKETCHBOOK: UNTITLED - 1996-1999

# Reference No. **PNE 43.011**



# Reference No. **PNE 43.012**



SKETCHBOOK: UNTITLED - 1996-1999

# Reference No. **PNE 43.013**



SKETCHBOOK: UNTITLED - 1996-1999

# Reference No. **PNE 43.014**



# Reference No. **PNE 43.015**



**Usage terms:** © Estate of Paul Neagu. No copying, republication, modification or any other unauthorised use is allowed for material © **PAUL NEAGU** ESTATE. For further use of t