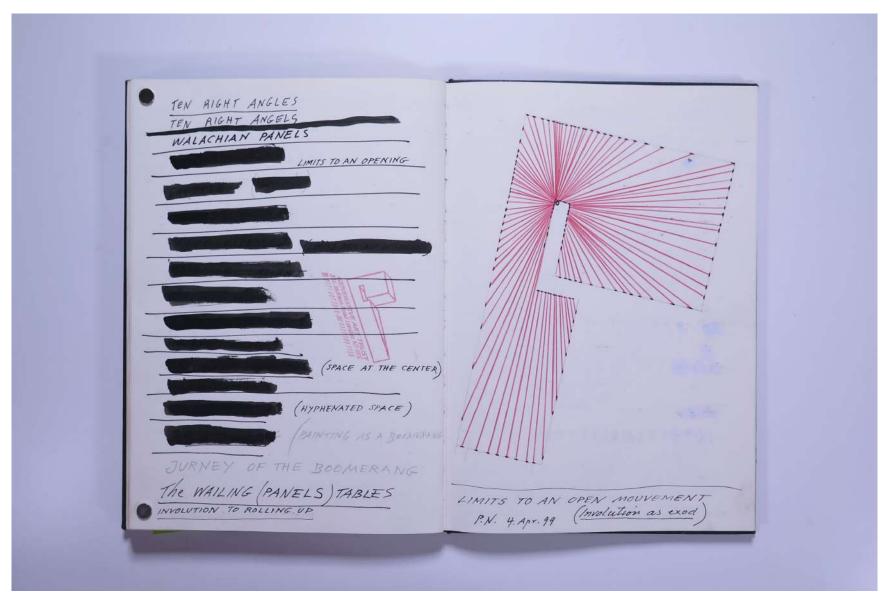

# Reference No. **PNE 43.046**

|   | INCISIVE SOUL" = Ten night augels<br>Ten right auges                                                                                                 |
|---|------------------------------------------------------------------------------------------------------------------------------------------------------|
|   | The wailing, wallachian panels                                                                                                                       |
| - | Right of Cause                                                                                                                                       |
|   |                                                                                                                                                      |
|   |                                                                                                                                                      |
|   | Tactile sense distance                                                                                                                               |
|   | Taugibilia could rightly<br>be incisive when within,                                                                                                 |
|   | outdoing any other right                                                                                                                             |
|   | of cause                                                                                                                                             |
|   |                                                                                                                                                      |
|   | Distant viewing is regard,                                                                                                                           |
|   | a photogenic right<br>tactile sensing missance<br>tactile sensing missance                                                                           |
|   | muissauce of orther wavel barr                                                                                                                       |
|   | a missaue for blody encounter ball<br>only rugby and the oval ball<br>Only rugby and the oval ball<br>Could fly live incisive<br>Girds Gircumstances |
|   | Control My Church stances                                                                                                                            |
|   | LIMITS THAT OPEN-UP (HORIZONTS!)                                                                                                                     |
|   |                                                                                                                                                      |
|   | LIMITS FOR AN OPENING MOVE                                                                                                                           |