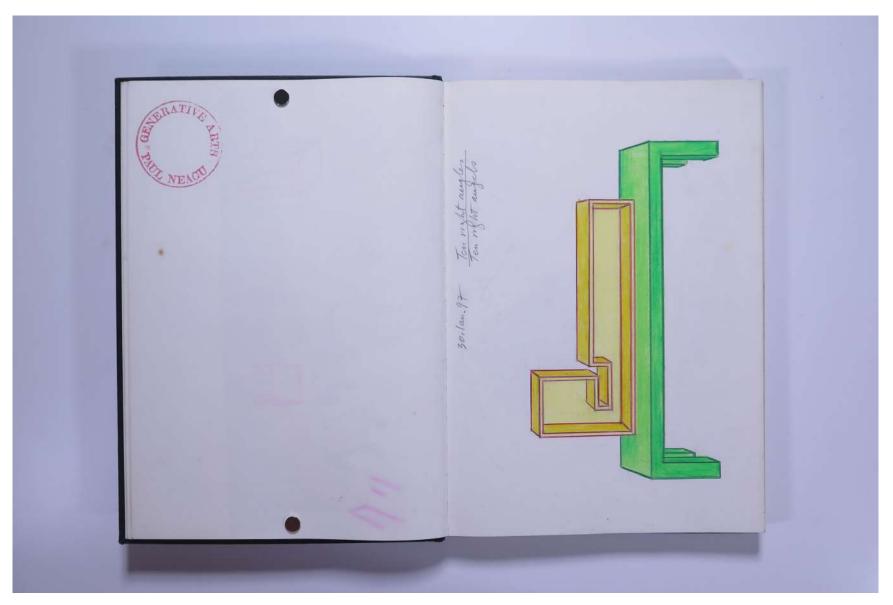

*

1996 - July - August - London is windows on buildings are eyes of that build body the body itself is a "corp", object, sculpture, volume, compart open monsteth . Psychological (symbolic) Space charged with anchetype force in, a mobule, a delled calles ass, destilation, abstraction of help real tension stamme ....

SKETCHBOOK: UNTITLED - 1996-1999

## Reference No. **PNE 43.004**



SKETCHBOOK: UNTITLED - 1996-1999

#### Reference No. **PNE 43.005**



## Reference No. **PNE 43.006**



SKETCHBOOK: UNTITLED - 1996-1999

# Reference No. **PNE 43.007**



# Reference No. **PNE 43.008**



SKETCHBOOK: UNTITLED - 1996-1999

### Reference No. **PNE 43.009**



SKETCHBOOK: UNTITLED - 1996-1999

# Reference No. **PNE 43.010**



SKETCHBOOK: UNTITLED - 1996-1999

# Reference No. **PNE 43.011**



# Reference No. **PNE 43.012**



SKETCHBOOK: UNTITLED - 1996-1999

# Reference No. **PNE 43.013**



SKETCHBOOK: UNTITLED - 1996-1999

# Reference No. **PNE 43.014**



# Reference No. **PNE 43.015**



**Usage terms:** © Estate of Paul Neagu. No copying, republication, modification or any other unauthorised use is allowed for material © **PAUL NEAGU** ESTATE. For further use of this material please seek formal permission from the **PAUL NEAGU** ESTATE.

SKETCHBOOK: UNTITLED - 1996-1999

# Reference No. **PNE 43.016**



# Reference No. **PNE 43.017**



# Reference No. **PNE 43.018**



# Reference No. **PNE 43.019**



SKETCHBOOK: UNTITLED - 1996-1999

# Reference No. **PNE 43.020**



SKETCHBOOK: UNTITLED - 1996-1999

# Reference No. **PNE 43.021**



SKETCHBOOK: UNTITLED - 1996-1999