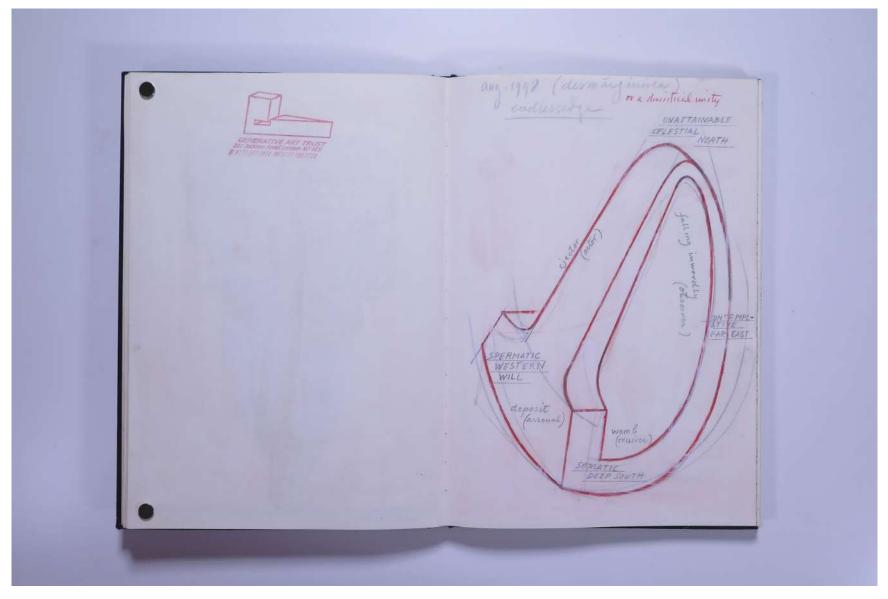

## Reference No. **PNE 43.003**

1996 - July - August - London is windows on buildings are eyes of that build body the body itself is a "corp", object, sculpture, volume, compart open monsteth . Psychological (symbolic) Space charged with anchetype force in, a mobule, a delled calles ass, destilation, abstraction of help real tension stamme ....