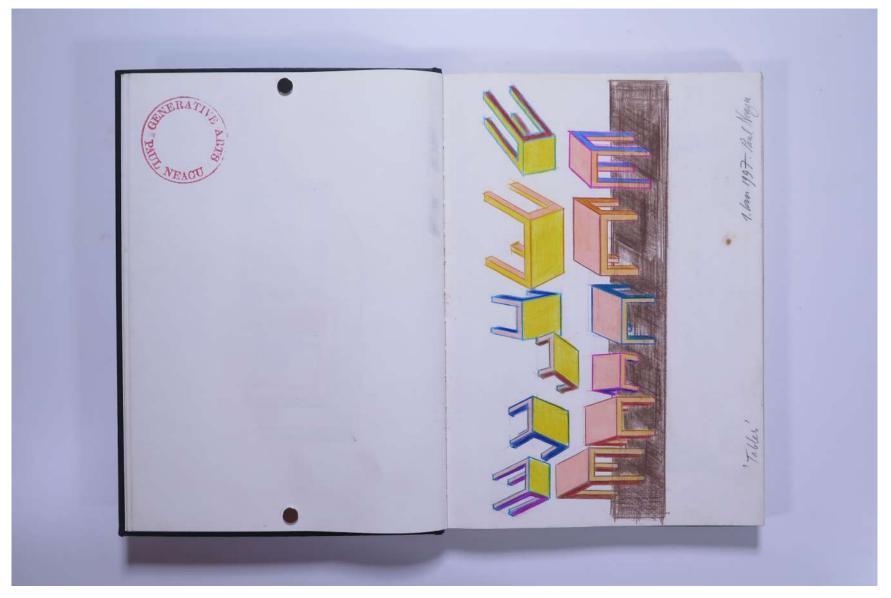

SKETCHBOOK: UNTITLED - 1996-1999

## Reference No. **PNE 43.003**

1996 - July - August - London is windows on buildings are eyes of that build body the body itself is a "corp", object, sculpture, volume, compart open monsteth . Psychological (symbolic) Space charged with anchetype force in, a mobule, a delled calles ass, destilation, abstraction of help real tension stamme ....

SKETCHBOOK: UNTITLED - 1996-1999

## Reference No. **PNE 43.004**



SKETCHBOOK: UNTITLED - 1996-1999

#### Reference No. **PNE 43.005**



## Reference No. **PNE 43.006**



SKETCHBOOK: UNTITLED - 1996-1999

# Reference No. **PNE 43.007**



# Reference No. **PNE 43.008**



SKETCHBOOK: UNTITLED - 1996-1999

### Reference No. **PNE 43.009**



SKETCHBOOK: UNTITLED - 1996-1999

# Reference No. **PNE 43.010**



SKETCHBOOK: UNTITLED - 1996-1999

# Reference No. **PNE 43.011**



# Reference No. **PNE 43.012**



SKETCHBOOK: UNTITLED - 1996-1999

# Reference No. **PNE 43.013**



SKETCHBOOK: UNTITLED - 1996-1999

# Reference No. **PNE 43.014**



# Reference No. **PNE 43.015**



**Usage terms:** © Estate of Paul Neagu. No copying, republication, modification or any other unauthorised use is allowed for material © **PAUL NEAGU** ESTATE. For further use of this material please seek formal permission from the **PAUL NEAGU** ESTATE.

SKETCHBOOK: UNTITLED - 1996-1999

# Reference No. **PNE 43.016**



# Reference No. **PNE 43.017**



# Reference No. **PNE 43.018**



# Reference No. **PNE 43.019**



SKETCHBOOK: UNTITLED - 1996-1999

# Reference No. **PNE 43.020**



SKETCHBOOK: UNTITLED - 1996-1999