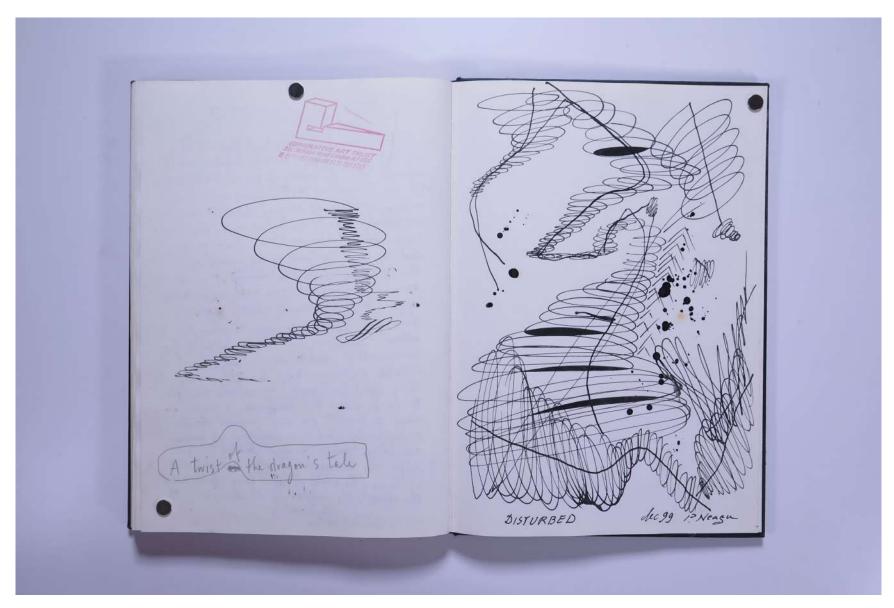

# Reference No. **PNE 43.034**

28 1 98 MAN is a complex machine which combines a Man evolves through spinning. Creativity is singly hard core with a Siftware substance . The spirit of tranchibence. This would then By a Galconal-interition we could serve that indees the 'core of man contaits the onter circulation of spiritual chargies (treffic) because of the individual insulation (the softward as is a thick layering of self-preservation, defensive encasement) man has no mean that one does not one need any form o religion to observe and understand what francesdays is its a metaphysical principle (Sie For a start (any start ) lets there of nature and its Mance of developing the secondary intelligent, spiritual entities within Grasping the movements of the spirit has less understood from the contaction . At its Software behaviour (wheather - clouds - air - ather aturation been Tradifiendly the domain of religion, But the actustory develops antre as morements of today we could get named to a bear soul position a erts easier. and guiver. The Knowledge (science available emancipete us to the particulty in hat it ands An atmempheric tension (!) develops above the of a vernaculare cosmos, (Friendamies) earth crust, its discharge becames a TORNADO - Cosmological dialectics I used this system - symbol for the situatedness Intuitive rationality Active imagination of (vertical ) mon-alive on the planet \* PRODED to the HORIZONTALITY OF MAN STIME - SPACE VERTIGINOS VERTICALITY OF MAN free a visual hermoniutics Within the vortex of tornados we find poem spinning upwords. Follow the spiral See fricked up words, writing up in the funnel, which within it au come down again as if in transcendence There are literary cases of people being up and down his a Tornado's take By and within (minke and ontride) a tornedo's Entcher discovers an intutive rationality. The earth has two axes for spinning; a magnetic one and an electric one ...