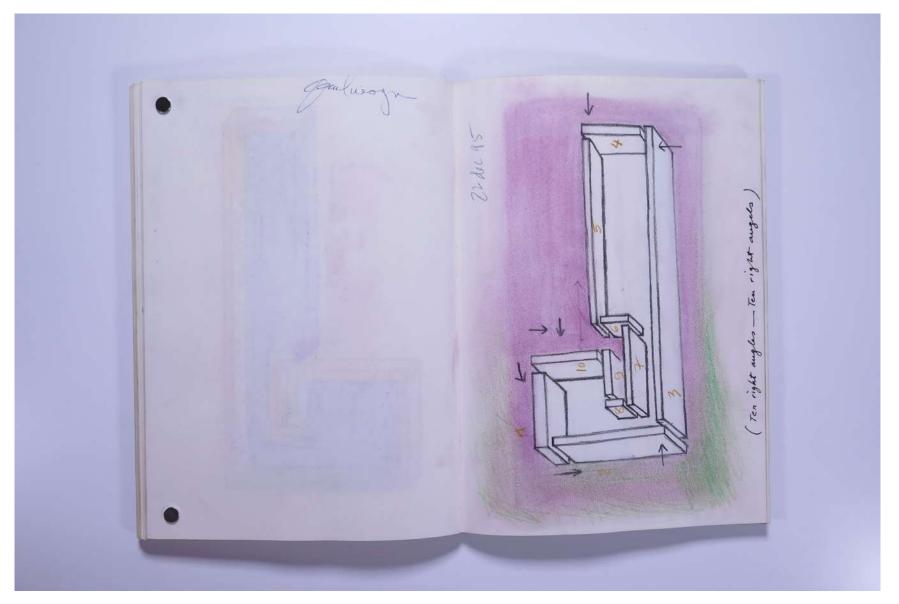

# Reference No. **PNE 41.056**

| Insfallations ( Toporton of London ( V. ) Ery                                               | Planning                                    |
|---------------------------------------------------------------------------------------------|---------------------------------------------|
| 1969. Demarko ball - Durk room, tactule & palp. 16. 1<br>1971. Sign Krauss - tect Table etc | Paulneagn 1994                              |
| 1973 Septentine (West bull.) Reconstit of Laboralay                                         | Newhyphen 1994                              |
| 1976 Leads - my men + shelves<br>1979 Gerfurth Suntedand shelves (GAG)                      |                                             |
| 1973. ICA, Clasgow Hyntons (Shynto within a circle) .                                       | Cosmopoetic = capable of making creetive .  |
| 1986. Takyo "K" - Cat Simlet Ct. System                                                     | Cosmography "menits"                        |
| 1987 - Superture Nine last stations etc                                                     | - Cosmologicality                           |
| 1988, 1990<br>1993 - Epyry (St.St.) Bronze (Flowers)                                        |                                             |
| 1995 - Eregeye steel rurty + clay Galls                                                     | Comoplastic - moulding force                |
| 1995 - Anthroporomes (site & view V26                                                       | Cosmorganic - organic cosmos                |
| 1995 Ten right augles + Salls                                                               | · ·                                         |
| Ten right angels BUC-CCMAGHIAR OCT 95<br>Contro Lust al Rep Unyare                          | Cosmosphere - the material universe         |
| 1995 UNANIMITY - Edinburgh Nov. 1995                                                        | cosmossphy - a body of belief               |
| -> 1996 Reorganisation of nothing (UNNAMED WORKS                                            | Cosmothetic - positing the external will    |
| 1998 Endlessedge HYPHEN % Flowers                                                           | Cosmotherson - (parterson)                  |
| "Gell. A." ISOTOPE 'A' afflash of splendor)                                                 | Commitability and the set                   |
| 1998 Effigy - Sydney                                                                        | Cosmicality - gasting a state of him commin |
| 1998 Hyphen Womb - (playwood lamineted)                                                     | GENERATIVE ART-BODY                         |
|                                                                                             | Dissemination of generative and concepts.   |
|                                                                                             | 10 1                                        |