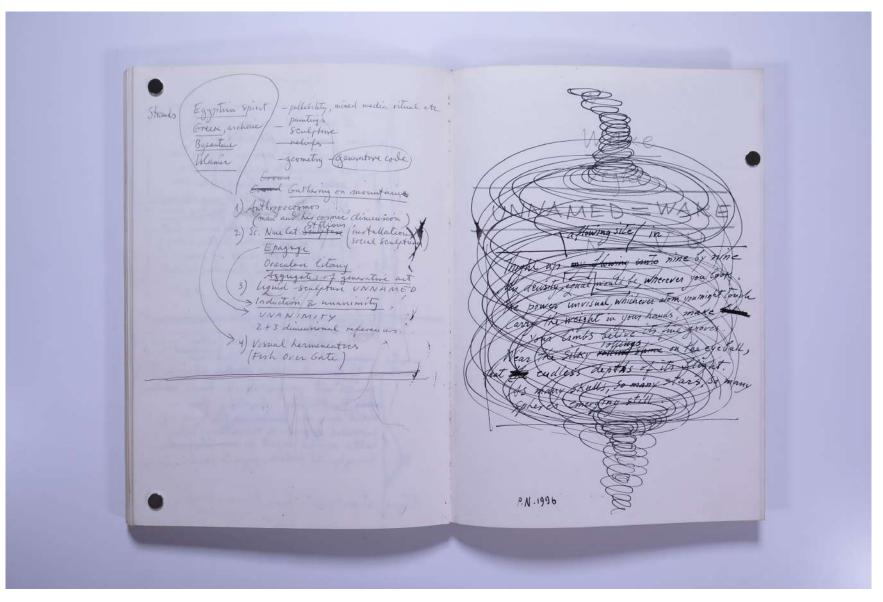

# Reference No. **PNE 41.041**

| <ul> <li>Sacramentalia (Sparse)<br/>Litany of contradictions</li> <li>"</li> <li>"</li></ul> | 26. June 1995 OM, geno on wood = low<br>Sompe over star his star |
|------------------------------------------------------------------------------------------------------------------------------------------------------------------------------------------------------------------------------------------------------------------------------------------------------------------------------------------------------------------------------------------------------------------------------------------------------------------------------------------------------------------------------------------------------------------------------------------------------------------------------------------------------------------------------------------------------------------------------------------------------------------------------------------------------------------------------------------------------------------------------------------------------------------------------------------------------------------------------------------------------------------------------------------------------------------------------------------------------------------------------------------------------------------------------------------------------------------------------------------------------------------------------------------------------------------------------------------------------------------------------------------------------------------------------------------------------------------------------------------------------------------------------------------------------------------------------------|------------------------------------------------------------------|
| Lilony of Call                                                                                                                                                                                                                                                                                                                                                                                                                                                                                                                                                                                                                                                                                                                                                                                                                                                                                                                                                                                                                                                                                                                                                                                                                                                                                                                                                                                                                                                                                                                                                                     | SACRAMENTS & UNANIMITY                                           |
| -/1)                                                                                                                                                                                                                                                                                                                                                                                                                                                                                                                                                                                                                                                                                                                                                                                                                                                                                                                                                                                                                                                                                                                                                                                                                                                                                                                                                                                                                                                                                                                                                                               | BINARY OPEN MONOLITH                                             |
| (Jane) "<br>Vehicle"<br>Vehicle<br>VEHICOLE                                                                                                                                                                                                                                                                                                                                                                                                                                                                                                                                                                                                                                                                                                                                                                                                                                                                                                                                                                                                                                                                                                                                                                                                                                                                                                                                                                                                                                                                                                                                        |                                                                  |
| VEHICOLE , MONT                                                                                                                                                                                                                                                                                                                                                                                                                                                                                                                                                                                                                                                                                                                                                                                                                                                                                                                                                                                                                                                                                                                                                                                                                                                                                                                                                                                                                                                                                                                                                                    | AMA                                                              |
| EPAGOGE<br>"Tody of Joy" (SarubhogaKaya)                                                                                                                                                                                                                                                                                                                                                                                                                                                                                                                                                                                                                                                                                                                                                                                                                                                                                                                                                                                                                                                                                                                                                                                                                                                                                                                                                                                                                                                                                                                                           | ALI                                                              |
| times previding tremendous republity and ensures scope                                                                                                                                                                                                                                                                                                                                                                                                                                                                                                                                                                                                                                                                                                                                                                                                                                                                                                                                                                                                                                                                                                                                                                                                                                                                                                                                                                                                                                                                                                                             |                                                                  |
| as relating to this and that if recessery three these threat of                                                                                                                                                                                                                                                                                                                                                                                                                                                                                                                                                                                                                                                                                                                                                                                                                                                                                                                                                                                                                                                                                                                                                                                                                                                                                                                                                                                                                                                                                                                    |                                                                  |
| at view animy it provides transations freedom, a sense of<br>interesting. It provides transations are no longer a hussle                                                                                                                                                                                                                                                                                                                                                                                                                                                                                                                                                                                                                                                                                                                                                                                                                                                                                                                                                                                                                                                                                                                                                                                                                                                                                                                                                                                                                                                           |                                                                  |
| 13114- Jurney without a year ( Star Sculp) of<br>with her its mayie because it sits still and never gets bond                                                                                                                                                                                                                                                                                                                                                                                                                                                                                                                                                                                                                                                                                                                                                                                                                                                                                                                                                                                                                                                                                                                                                                                                                                                                                                                                                                                                                                                                      |                                                                  |
| Ting still, never getting borred, time a rock :                                                                                                                                                                                                                                                                                                                                                                                                                                                                                                                                                                                                                                                                                                                                                                                                                                                                                                                                                                                                                                                                                                                                                                                                                                                                                                                                                                                                                                                                                                                                    |                                                                  |
| Uperintence = directness, Simplicity<br>Nonmeditation + + +                                                                                                                                                                                                                                                                                                                                                                                                                                                                                                                                                                                                                                                                                                                                                                                                                                                                                                                                                                                                                                                                                                                                                                                                                                                                                                                                                                                                                                                                                                                        |                                                                  |
| Nonagenession, total energy and power                                                                                                                                                                                                                                                                                                                                                                                                                                                                                                                                                                                                                                                                                                                                                                                                                                                                                                                                                                                                                                                                                                                                                                                                                                                                                                                                                                                                                                                                                                                                              |                                                                  |