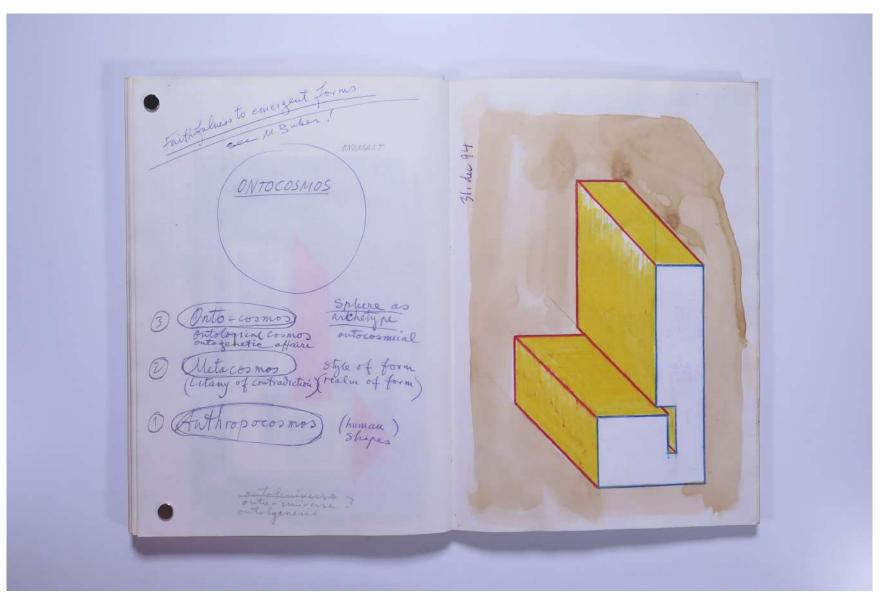

# Reference No. **PNE 41.030**

• magining the real Work = > Onto an archetypal mould, to build a sculature-lecting for all times Toward the exclusion of real time as it always stord. For an imagined time as a statue of substance in space alone A space (for time) and a substance ( in space) as intuition enbodied in material form ( imagining A vast and simple object as hyphen in at the junction of cousciousness and manifested energy vital physical expression from metaccomos to outocormos metanisistes > outogenesis