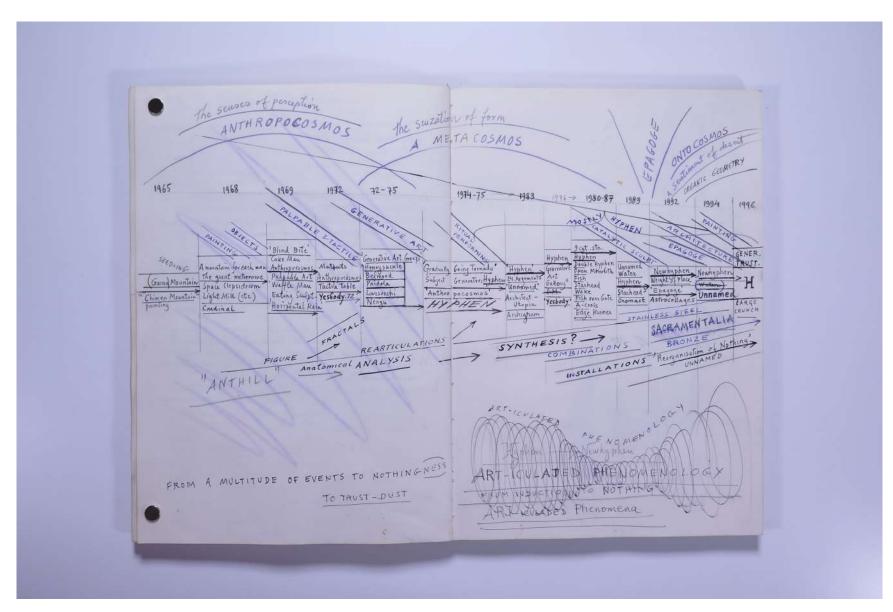

scaliture as fulcrun Engenions Front Simple sculpture as the hyphen at as and hyphen at the firstion of anapen couscious angken courcioustress) and time, space and matter one haus uderstandu and energy in space the other or ancient spirit develops and emanupate To metaworlds my childrens are sorn itself through helenistic, renascentest and farmine A spirit splits into made This blood and that flesh to relievent then odern idis once more outer appear non cerous may ma and brouge den representation this stick and oversuppl refin Seens Totalinous conglomerations Concare that shield of met being The Scalp under the scalature Bolden Crystal peppered the prent trailies Gross arm Granit of bolder on constatione deve Draphanous der

Reference No. **PNE 41.019** 

SKETCHBOOK: UNTITLED - 1994-1996



SKETCHBOOK: UNTITLED - 1994-1996

# Reference No. **PNE 41.020**

| Miracle of necessity<br>Irony and thirst<br>Energy of analysis<br>Throes of hope (chinal specific)<br>Period of facility<br>Hybrid deliverance<br>Standa cut - (being)<br>Solitary device ? | HE Golde |
|---------------------------------------------------------------------------------------------------------------------------------------------------------------------------------------------|----------|
| INDUCTION TO DUST                                                                                                                                                                           |          |

#### PAUL NEAGU ESTATE SKETCHBOOK: UNTITLED - 1994-1996

Reference No. **PNE 41.021** 



SKETCHBOOK: UNTITLED - 1994-1996