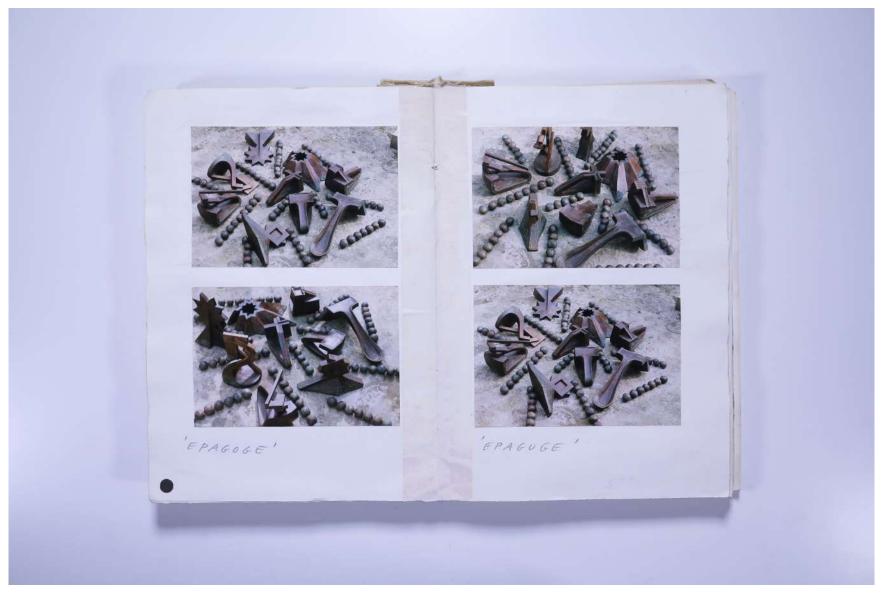

Reference No. PNE 37.004

PHOTO ALBUM: **COMBINATIONS Sculpture - 1984-2000** 

Reference No. PNE 37.005

PHOTO ALBUM: **COMBINATIONS Sculpture - 1984-2000** 