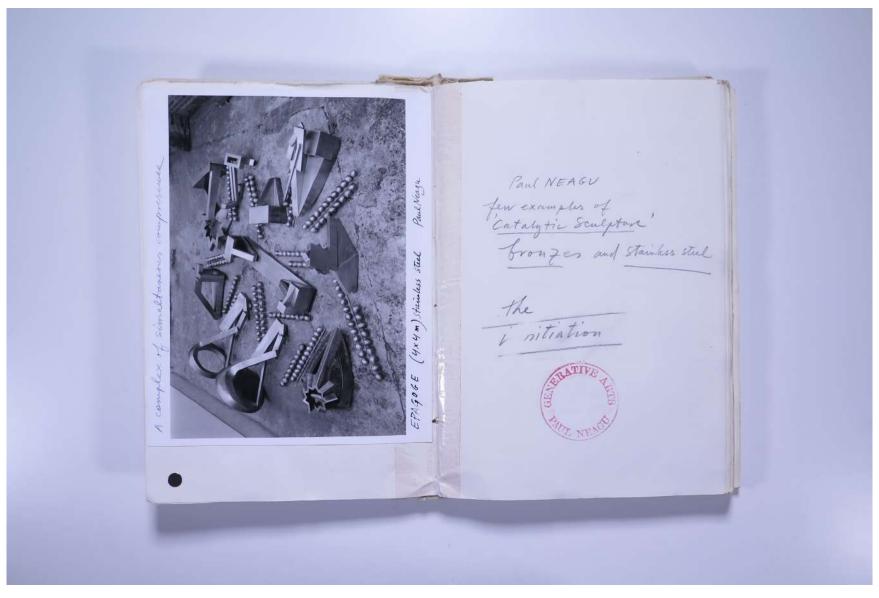

Reference No. PNE 37.004

PHOTO ALBUM: **COMBINATIONS Sculpture - 1984-2000** 

Reference No. PNE 37.005

PHOTO ALBUM: **COMBINATIONS Sculpture - 1984-2000** 