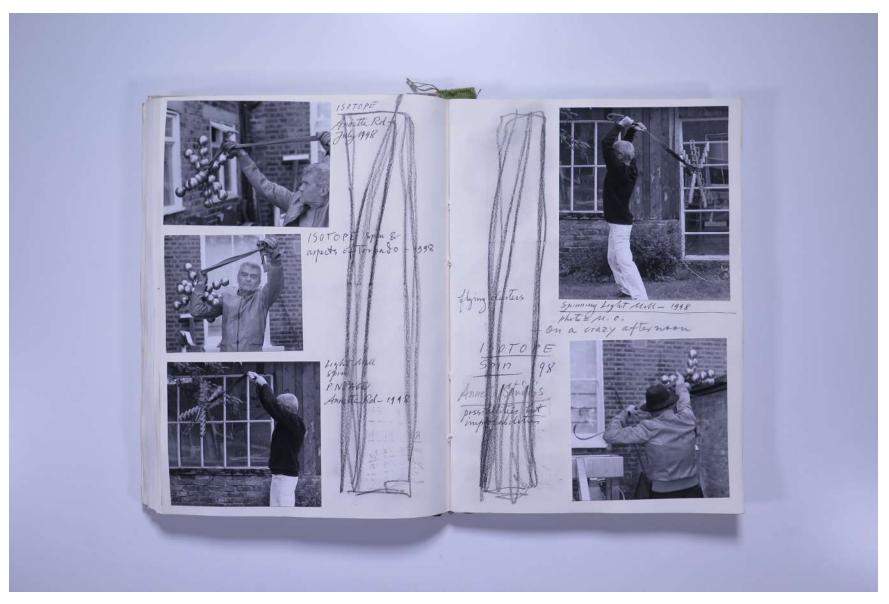

PHOTO ALBUM: INDUCTION AND UNANIMITY (DRAWING, SCULPTURE, PAINTING) PNE 36.001

PHOTO ALBUM: INDUCTION AND UNANIMITY (DRAWING, SCULPTURE, PAINTING) PNE 36.002

PHOTO ALBUM: INDUCTION AND UNANIMITY (DRAWING, SCULPTURE, PAINTING) PNE 36.003