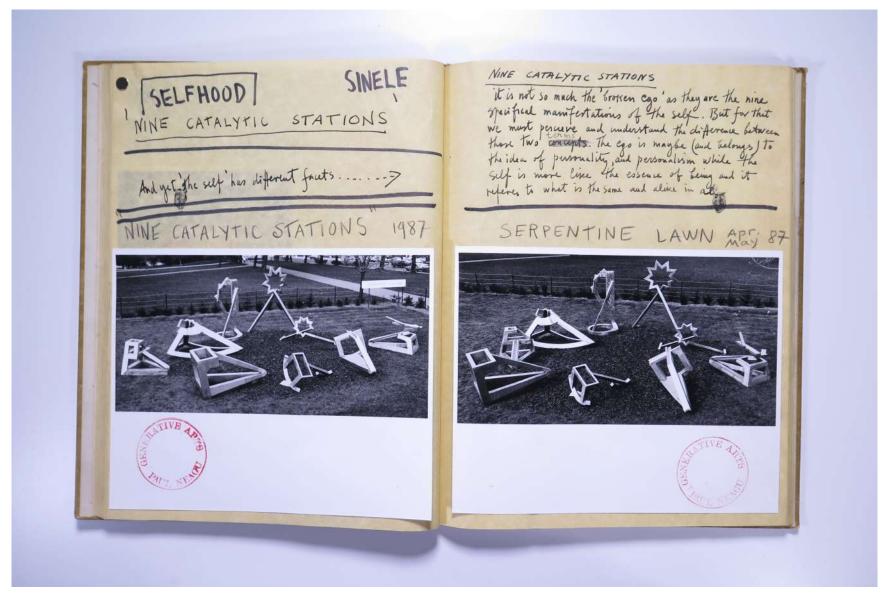

SKETCHBOOK: NOMENCLATOR CATALYTIC & UNNAMED WORKS - 1984-1988

Reference No. PNE 35.008

SKETCHBOOK: NOMENCLATOR CATALYTIC & UNNAMED WORKS - 1984-1988

Reference No. PNE 35.009

SKETCHBOOK: NOMENCLATOR CATALYTIC & UNNAMED WORKS - 1984-1988