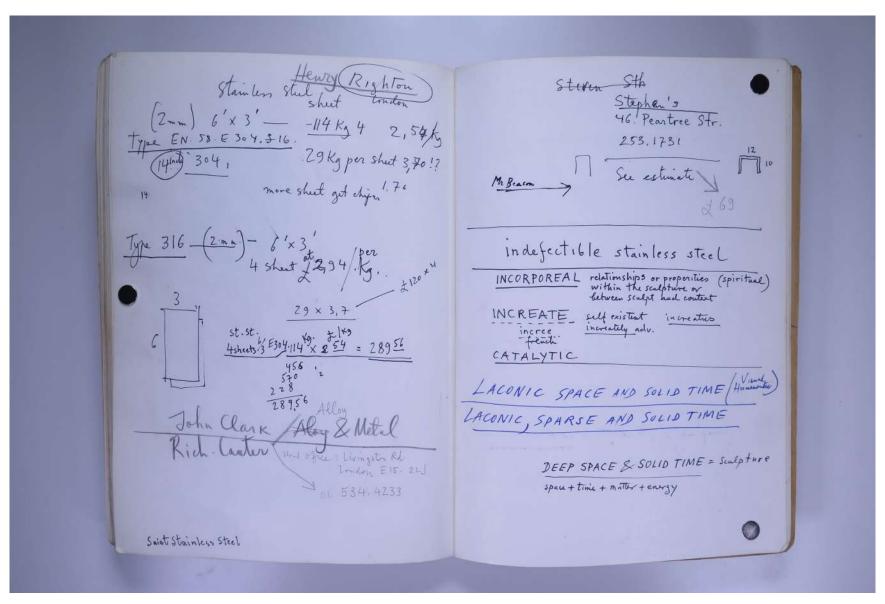

# Reference No. PNE 24.004

SKETCHBOOK: OPEN MONOLITH O.M. - 1982-1984

## Reference No. PNE 24.005

SKETCHBOOK: OPEN MONOLITH O.M. - 1982-1984