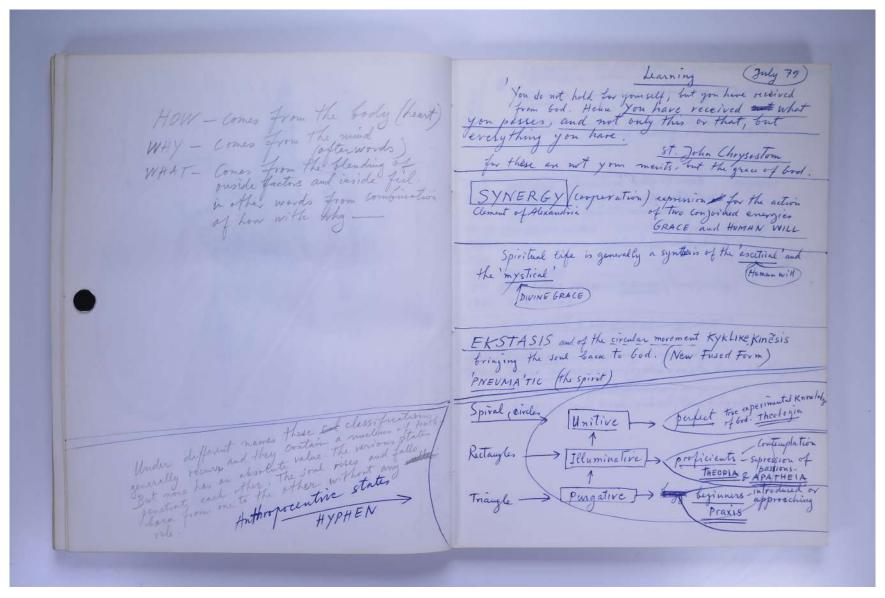

Reference No.

PNE 21.041

SKETCHBOOK: **FUSION, STAR MAKING, ASTARE!, DEFINITION, ENNEAGON, WAKE, WITNESS - 1979** 

Reference No.

PNE 21.043

SKETCHBOOK: **FUSION, STAR MAKING, ASTARE!, DEFINITION, ENNEAGON, WAKE, WITNESS - 1979** 