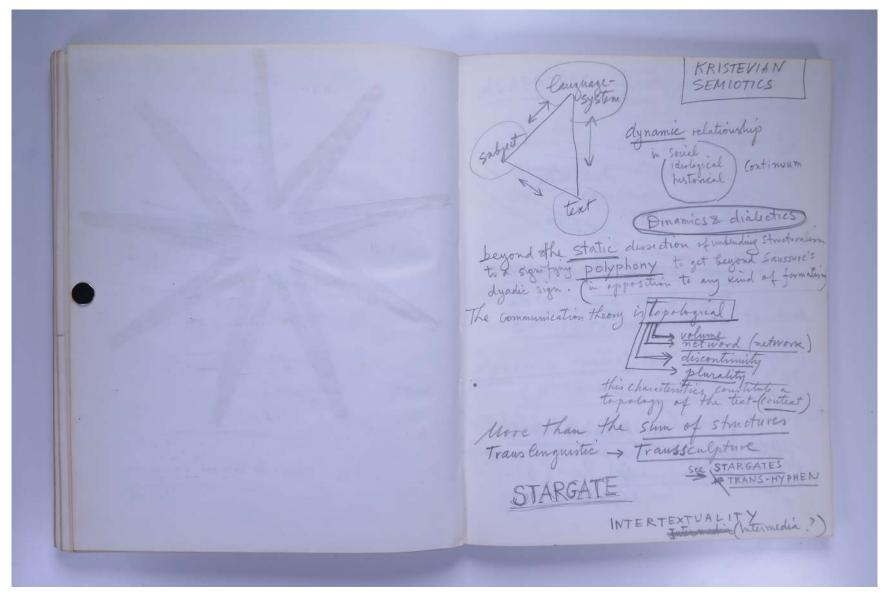

## PAUL NEAGU ESTATE

PNE 21.047

SKETCHBOOK: **FUSION, STAR MAKING, ASTARE!, DEFINITION, ENNEAGON, WAKE, WITNESS - 1979** 

Reference No.

**PNE 21.048** 

SKETCHBOOK: **FUSION, STAR MAKING, ASTARE!, DEFINITION, ENNEAGON, WAKE, WITNESS - 1979** 