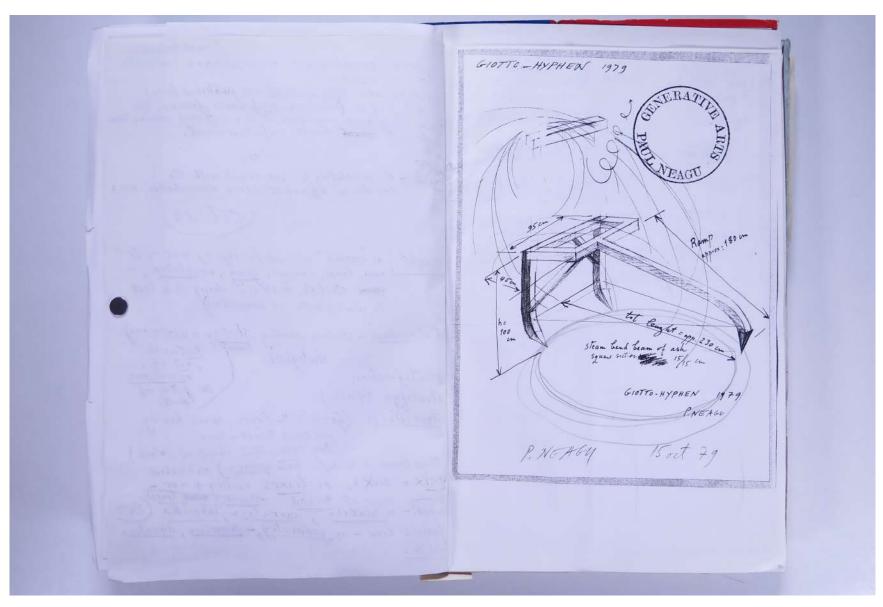

h seefatasement. - the fof relating to, concerned with the combined affaire of three administrative ares cotour Straight or "crooked" or curly (rfobject), neat ~ li aim, look, course, going, undiluted, -stree stretch, between doing their hest to win. (with no propeller) stratiosphere - stratum - painting, strategy = ART ("1 war) sphere strategical) tactics the part of stratification & getting of stratifya (fiable) Stratifiable (form) the layer, above having constant temperature low horizantal sheet of ( cloud ) three times a week (a new spaper) published TRix = triks, or trixes ending + - or specified) - a viatrix, narratrix, inheritax ( straight line - in geometry - trisectrix, directrix tractrix, hyphen-trixes, hyphsphorex

VISUAL JOURNAL: DECEMBER 2003

# Reference No. **PNE 139.007**



VISUAL JOURNAL: DECEMBER 2003

# Reference No. **PNE 139.008**



VISUAL JOURNAL: DECEMBER 2003

## Reference No. **PNE 139.009**



VISUAL JOURNAL: DECEMBER 2003

# Reference No. **PNE 139.010**

lon Instrumental (writing) mutual, sculptings Tadds nothing) Ex. Wet. rout between high-flying imagery and throwaway & vernacular (archim-spark") ? Ne forgetting that he caused all the problems first place ARCHITERE (cells) colorations ARCHITECTE 192 hanger just other "rack" Collapsed under the strain" ugly - air - rococo 21, Constellation De SCH the ) Constellation Sculptings 2 3



VISUAL JOURNAL: DECEMBER 2003

# Reference No. **PNE 139.011**



**Usage terms:** © Estate of Paul Neagu. No copying, republication, modification or any other unauthorised use is allowed for material © **PAUL NEAG