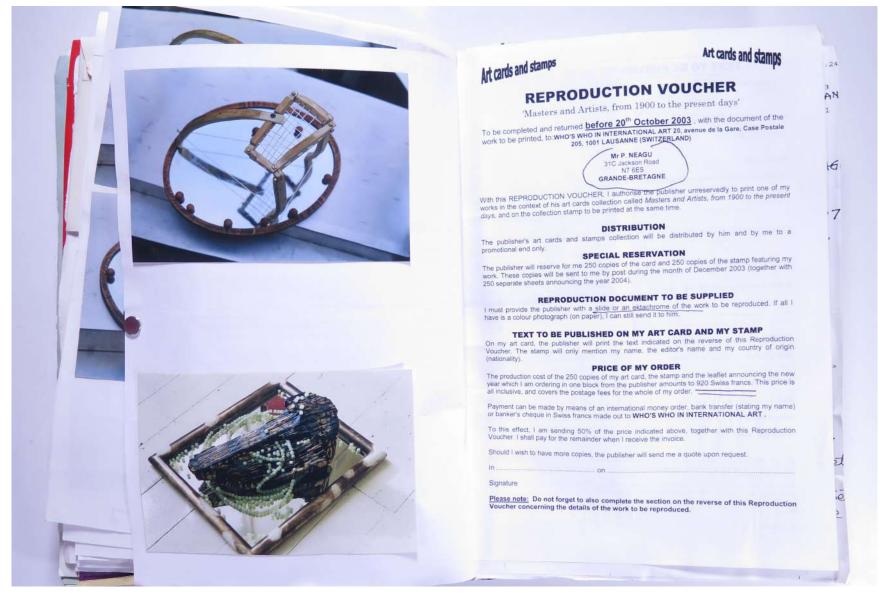

exhibitions, fulcrum ("spool") (emblem") se prenomend-originally, (sun-God) Ra, Wholeness e last & last, cuentice , WS, Rest or All, PARKS TRUST

**Usage terms:** © Estate of Paul Neagu. No copying, republication, modification or any other unauthorised use is allowed for material © **PAUL NEAGU** ESTATE. For further use of this material please seek formal permission from the **PAUL NEAGU** ESTATE.

VISUAL JOURNAL: DECEMBER 2003

# Reference No. **PNE 139.049**



VISUAL JOURNAL: DECEMBER 2003

### Reference No. **PNE 139.050**



VISUAL JOURNAL: DECEMBER 2003

# Reference No. **PNE 139.051**



VISUAL JOURNAL: DECEMBER 2003

# Reference No. **PNE 139.052**



VISUAL JOURNAL: DECEMBER 2003

### Reference No. **PNE 139.053**



VISUAL JOURNAL: DECEMBER 2003

# Reference No. **PNE 139.054**



VISUAL JOURNAL: DECEMBER 2003

### Reference No. **PNE 139.055**

| 1