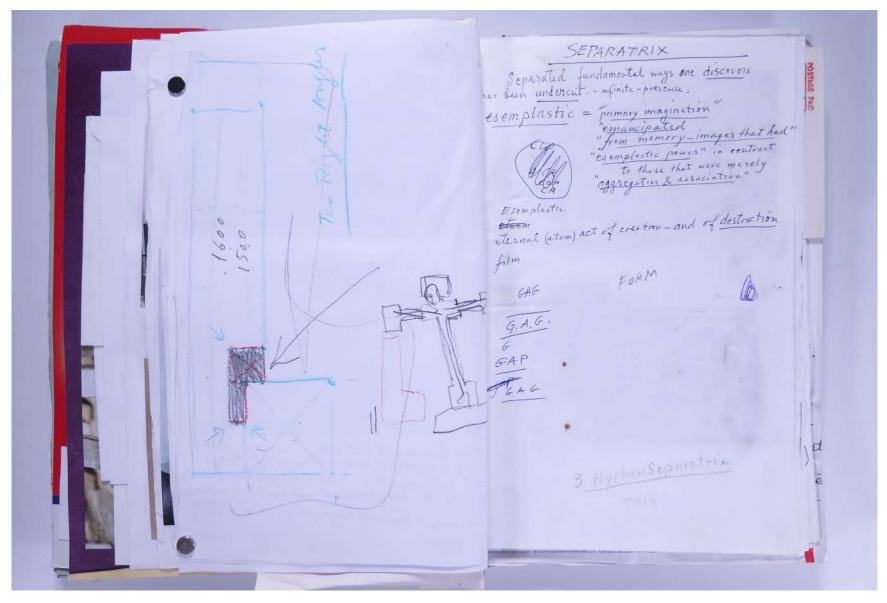

# Reference No. **PNE 139.006**

STRATIFINE SEPARATRIX artistic ARTS ienier, tripos when order of merit was published (man) ielf; A list of the (commoner-Arts) words follows, the meaning being given only when it has suffered modification wis open to the death seefatasement. - the fof relating to, concerned with the combined affaire of three administrative ares cotour Straight or "crooked" or curly (rfobject), neat ~ li aim, look, course, going, undiluted, -stree stretch, between doing their hest to win. (with no propeller) stratiosphere - stratum - painting, strategy = ART ("1 war) sphere strategical) tactics the part of stratification & getting of stratifya (fiable) Stratifiable (form) the layer, above having constant temperature low horizantal sheet of ( cloud ) three times a week (a new spaper) published TRix = triks, or trixes ending + - or specified) - a viatrix, narratrix, inheritax ( straight line - in geometry - trisectrix, directrix tractrix, hyphen-trixes, hyphsphorex

VISUAL JOURNAL: DECEMBER 2003