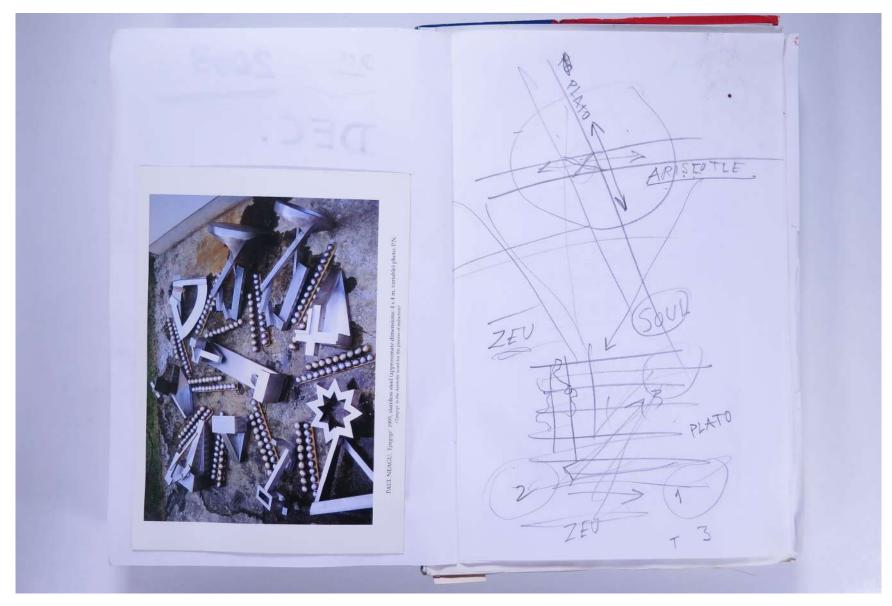

# Reference No. **PNE 139.002**

VISUAL JOURNAL: DECEMBER 2003

# Reference No. **PNE 139.018**

PLATO'S "TIMAEUS" P TIME Z SPACE TIMES Z SPACE the skirmishes, dizzying, a double labyrinth, fascinting place a separatrix. Lines west-east, visceral turmous painting abstruction (furmous feed-back. (1968-1984) Hyphen on seed Dr. Marietta Mantner Markhof ALBERTINA Museum Albertinaplatz 3 A-1010 Vien =Last & LAST = VIDEO