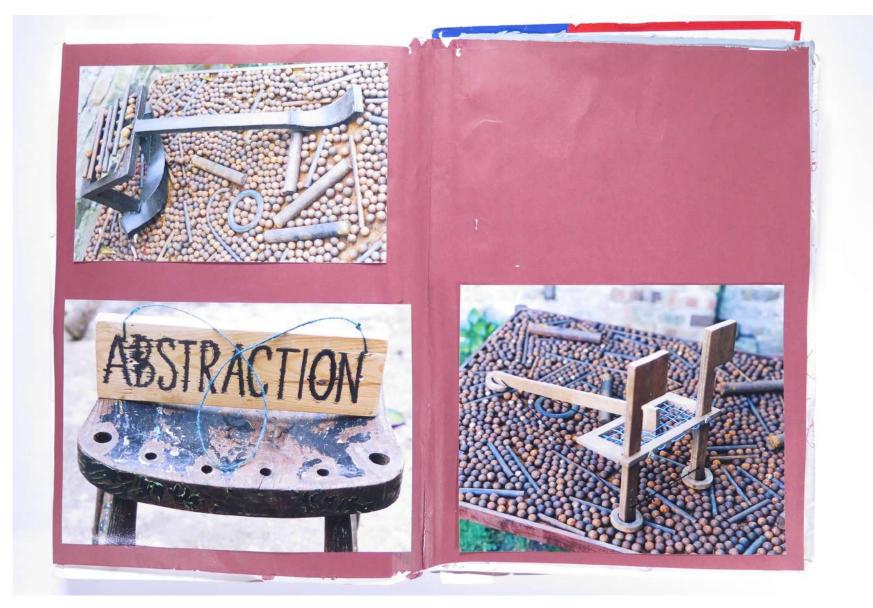

# Reference No. **PNE 139.006**

STRATIFINE SEPARATRIX artistic ARTS ienier, tripos when order of merit was published (man) ielf; A list of the (commoner-Arts) words follows, the meaning being given only when it has suffered modification wis open to the death seefatasement. - the fof relating to, concerned with the combined affaire of three administrative ares cotour Straight or "crooked" or curly (rfobject), neat ~ li aim, look, course, going, undiluted, -stree stretch, between doing their hest to win. (with no propeller) stratiosphere - stratum - painting, strategy = ART ("1 war) sphere strategical) tactics the part of stratification & getting of stratifya (fiable) Stratifiable (form) the layer, above having constant temperature low horizantal sheet of ( cloud ) three times a week (a new spaper) published TRix = triks, or trixes ending + - or specified) - a viatrix, narratrix, inheritax ( straight line - in geometry - trisectrix, directrix tractrix, hyphen-trixes, hyphsphorex