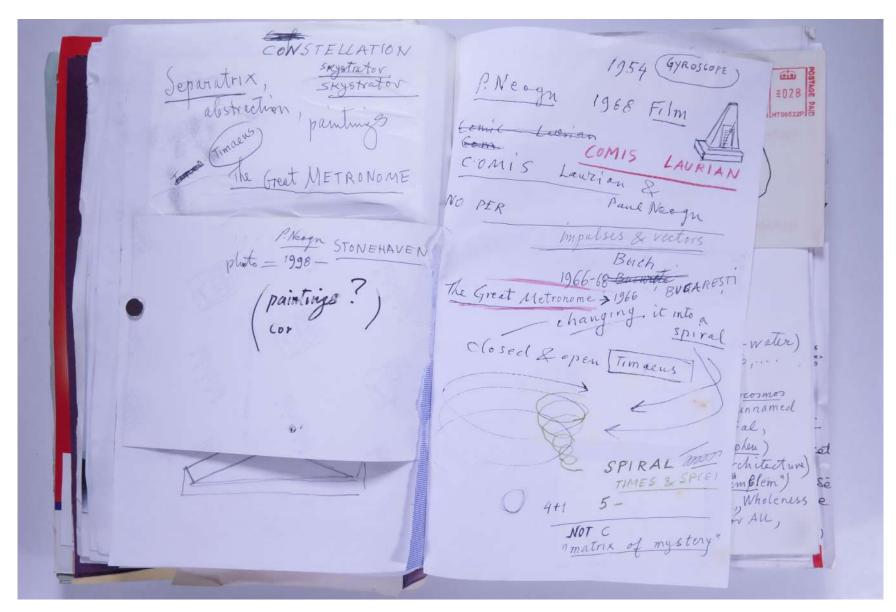

# Reference No. **PNE 139.006**

STRATIFINE SEPARATRIX artistic ARTS ienier, tripos when order of merit was published (man) ielf; A list of the (commoner-Arts) words follows, the meaning being given only when it has suffered modification wis open to the death seefatasement. - the fof relating to, concerned with the combined affaire of three administrative ares cotour Straight or "crooked" or curly (rfobject), neat ~ li aim, look, course, going, undiluted, -stree stretch, between doing their hest to win. (with no propeller) stratiosphere - stratum - painting, strategy = ART ("1 war) sphere strategical) tactics the part of stratification & getting of stratifya (fiable) Stratifiable (form) the layer, above having constant temperature low horizantal sheet of ( cloud ) three times a week (a new spaper) published TRix = triks, or trixes ending + - or specified) - a viatrix, narratrix, inheritax ( straight line - in geometry - trisectrix, directrix tractrix, hyphen-trixes, hyphsphorex

# Reference No. **PNE 139.010**

lon Instrumental (writing) mutual, sculptings Tadds nothing) Ex. Wet. rout between high-flying imagery and throwaway & vernacular (archim-spark") ? Ne forgetting that he caused all the problems first place ARCHITERE (cells) colorations ARCHITECTE 192 hanger just other "rack" Collapsed under the strain" ugly - air - rococo 21, Constellation De SCH the ) Constellation Sculptings 2 3

# Reference No. **PNE 139.018**

PLATO'S "TIMAEUS" P TIME Z SPACE TIMES Z SPACE the skirmishes, dizzying, a double labyrinth, fascinting place a separatrix. Lines west-east, visceral turmous painting abstruction (furmous feed-back. (1968-1984) Hyphen on seed Dr. Marietta Mantner Markhof ALBERTINA Museum Albertinaplatz 3 A-1010 Vien =Last & LAST = VIDEO