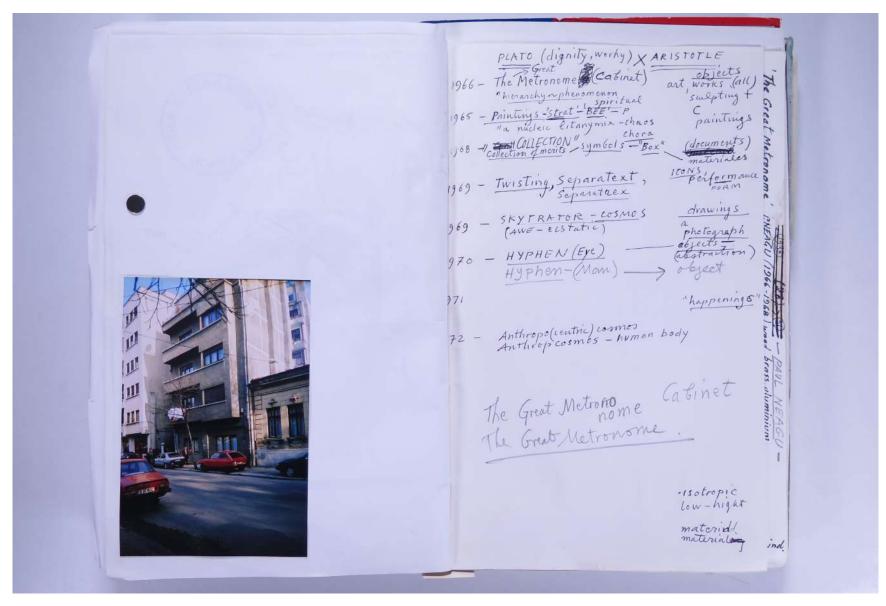

d affaire of three administrative ares cotour Straight or "crooked" or curly (rfobject), neat ~ li aim, look, course, going, undiluted, -stree stretch, between doing their hest to win. (with no propeller) stratiosphere - stratum - painting, strategy = ART ("1 war) sphere strategical) tactics the part of stratification & getting of stratifya (fiable) Stratifiable (form) the layer, above having constant temperature low horizantal sheet of ( cloud ) three times a week (a new spaper) published TRix = triks, or trixes ending + - or specified) - a viatrix, narratrix, inheritax ( straight line - in geometry - trisectrix, directrix tractrix, hyphen-trixes, hyphsphorex

VISUAL JOURNAL: DECEMBER 2003

# Reference No. **PNE 139.007**



VISUAL JOURNAL: DECEMBER 2003

# Reference No. **PNE 139.008**



VISUAL JOURNAL: DECEMBER 2003

## Reference No. **PNE 139.009**



VISUAL JOURNAL: DECEMBER 2003

# Reference No. **PNE 139.010**

lon Instrumental (writing) mutual, sculptings Tadds nothing) Ex. Wet. rout between high-flying imagery and throwaway & vernacular (archim-spark") ? Ne forgetting that he caused all the problems first place ARCHITERE (cells) colorations ARCHITECTE 192 hanger just other "rack" Collapsed under the strain" ugly - air - rococo 21, Constellation De SCH the ) Constellation Sculptings 2 3



VISUAL JOURNAL: DECEMBER 2003

# Reference No. **PNE 139.011**



**Usage terms:** © Estate of Paul Neagu. No copying, republication, modification or any other unauthorised use is allowed for material © **PAUL NEAGU** ESTATE. For further use of this material please seek formal pe