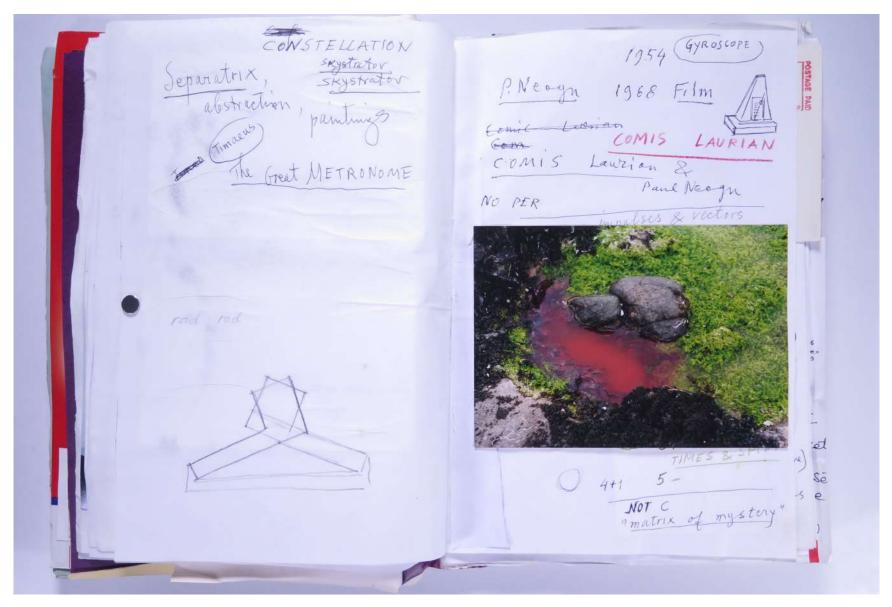

# Reference No. **PNE 139.006**

STRATIFINE SEPARATRIX artistic ARTS ienier, tripos when order of merit was published (man) ielf; A list of the (commoner-Arts) words follows, the meaning being given only when it has suffered modification wis open to the death seefatasement. - the fof relating to, concerned with the combined affaire of three administrative ares cotour Straight or "crooked" or curly (rfobject), neat ~ li aim, look, course, going, undiluted, -stree stretch, between doing their hest to win. (with no propeller) stratiosphere - stratum - painting, strategy = ART ("1 war) sphere strategical) tactics the part of stratification & getting of stratifya (fiable) Stratifiable (form) the layer, above having constant temperature low horizantal sheet of ( cloud ) three times a week (a new spaper) published TRix = triks, or trixes ending + - or specified) - a viatrix, narratrix, inheritax ( straight line - in geometry - trisectrix, directrix tractrix, hyphen-trixes, hyphsphorex

# Reference No. **PNE 139.010**

lon Instrumental (writing) mutual, sculptings Tadds nothing) Ex. Wet. rout between high-flying imagery and throwaway & vernacular (archim-spark") ? Ne forgetting that he caused all the problems first place ARCHITERE (cells) colorations ARCHITECTE 192 hanger just other "rack" Collapsed under the strain" ugly - air - rococo 21, Constellation De SCH the ) Constellation Sculptings 2 3