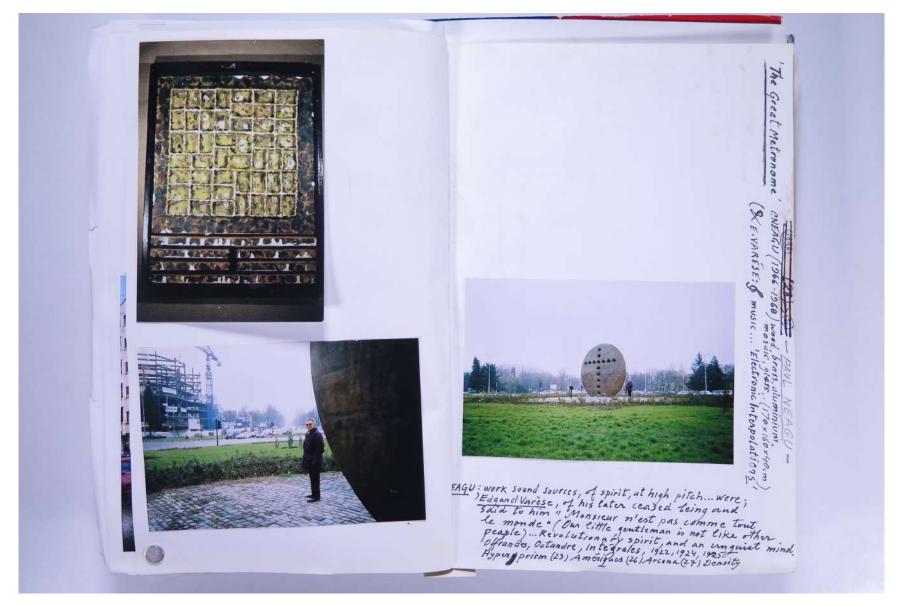

or curly (rfobject), neat ~ li aim, look, course, going, undiluted, -stree stretch, between doing their hest to win. (with no propeller) stratiosphere - stratum - painting, strategy = ART ("1 war) sphere strategical) tactics the part of stratification & getting of stratifya (fiable) Stratifiable (form) the layer, above having constant temperature low horizantal sheet of ( cloud ) three times a week (a new spaper) published TRix = triks, or trixes ending + - or specified) - a viatrix, narratrix, inheritax ( straight line - in geometry - trisectrix, directrix tractrix, hyphen-trixes, hyphsphorex

VISUAL JOURNAL: DECEMBER 2003

# Reference No. **PNE 139.007**



VISUAL JOURNAL: DECEMBER 2003

# Reference No. **PNE 139.008**



VISUAL JOURNAL: DECEMBER 2003

## Reference No. **PNE 139.009**



VISUAL JOURNAL: DECEMBER 2003

# Reference No. **PNE 139.010**

lon Instrumental (writing) mutual, sculptings Tadds nothing) Ex. Wet. rout between high-flying imagery and throwaway & vernacular (archim-spark") ? Ne forgetting that he caused all the problems first place ARCHITERE (cells) colorations ARCHITECTE 192 hanger just other "rack" Collapsed under the strain" ugly - air - rococo 21, Constellation De SCH the ) Constellation Sculptings 2 3



VISUAL JOURNAL: DECEMBER 2003

# Reference No. **PNE 139.011**



**Usage terms:** © Estate of Paul Neagu. No copying, republication, modification or any other unauthorised use is allowed for material © **PAUL NEAGU** ESTATE. For further use of this material please seek formal permission from the **PAUL NEAGU** ESTATE.

VISUAL JOURNAL: DECEMBER