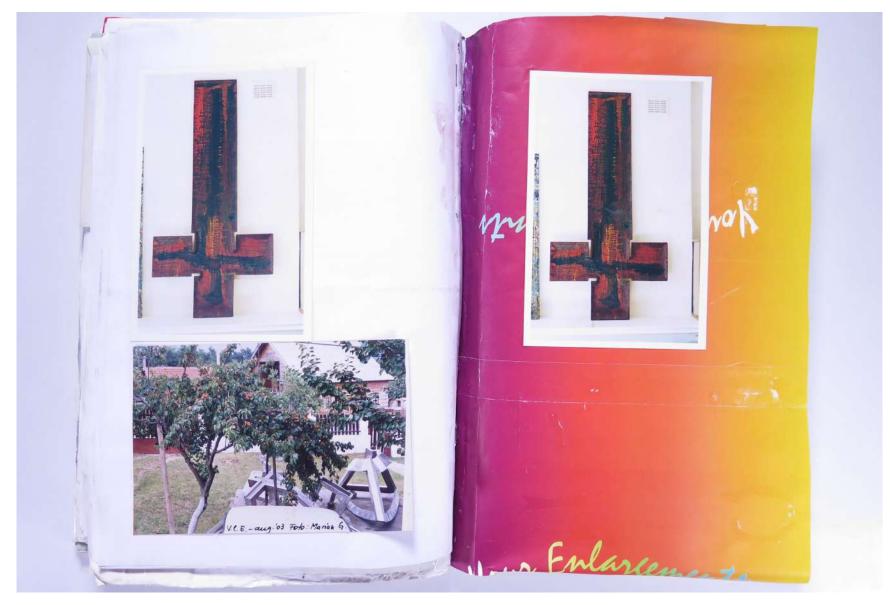

# Reference No. **PNE 139.006**

STRATIFINE SEPARATRIX artistic ARTS ienier, tripos when order of merit was published (man) ielf; A list of the (commoner-Arts) words follows, the meaning being given only when it has suffered modification wis open to the death seefatasement. - the fof relating to, concerned with the combined affaire of three administrative ares cotour Straight or "crooked" or curly (rfobject), neat ~ li aim, look, course, going, undiluted, -stree stretch, between doing their hest to win. (with no propeller) stratiosphere - stratum - painting, strategy = ART ("1 war) sphere strategical) tactics the part of stratification & getting of stratifya (fiable) Stratifiable (form) the layer, above having constant temperature low horizantal sheet of ( cloud ) three times a week (a new spaper) published TRix = triks, or trixes ending + - or specified) - a viatrix, narratrix, inheritax ( straight line - in geometry - trisectrix, directrix tractrix, hyphen-trixes, hyphsphorex

VISUAL JOURNAL: DECEMBER 2003