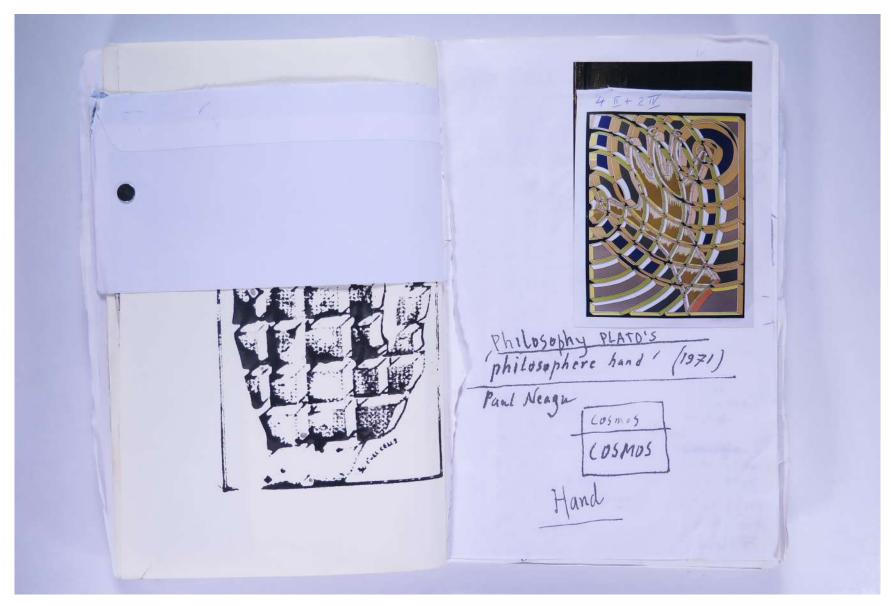

# Reference No. **PNE 137.013**

| <image/> | Image     And Neage     Shelosophy PLATO's   philosophere hand (1971)     Pand Neage     Image     Image </th |
|----------|---------------------------------------------------------------------------------------------------------------------------------------------------------------------------------------------------------------------------------------------------------------------------------------------------------------------------------------------------------------------------------------------------------------------------------------------------------------------------------------------------------------------------------------------------------------------------------------------------------------|
|          |                                                                                                                                                                                                                                                                                                                                                                                                                                                                                                                                                                                                               |