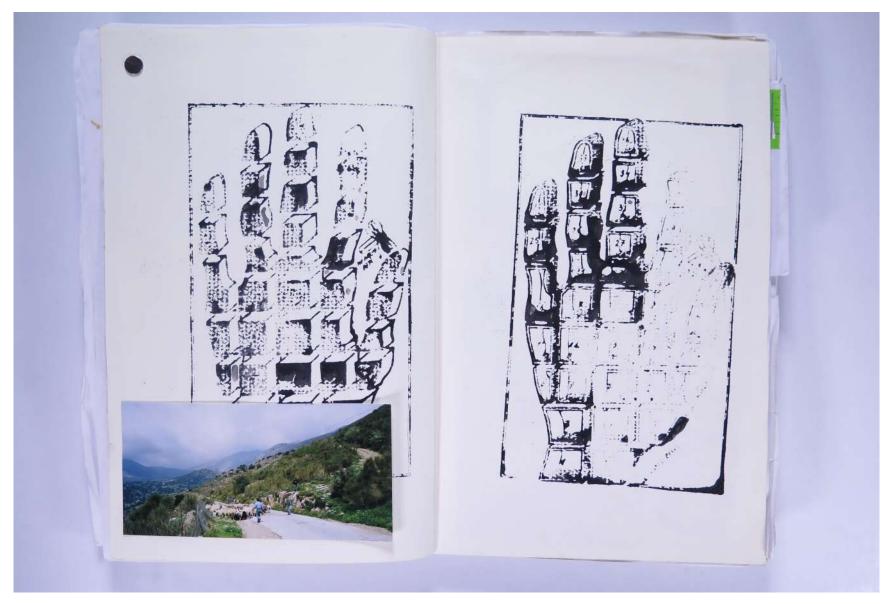

# Reference No. **PNE 137.013**

| <image/> | Image     And Neage     Shelosophy PLATO's   philosophere hand (1971)     Pand Neage     Image     Image </th |
|----------|---------------------------------------------------------------------------------------------------------------------------------------------------------------------------------------------------------------------------------------------------------------------------------------------------------------------------------------------------------------------------------------------------------------------------------------------------------------------------------------------------------------------------------------------------------------------------------------------------------------|
|          |                                                                                                                                                                                                                                                                                                                                                                                                                                                                                                                                                                                                               |