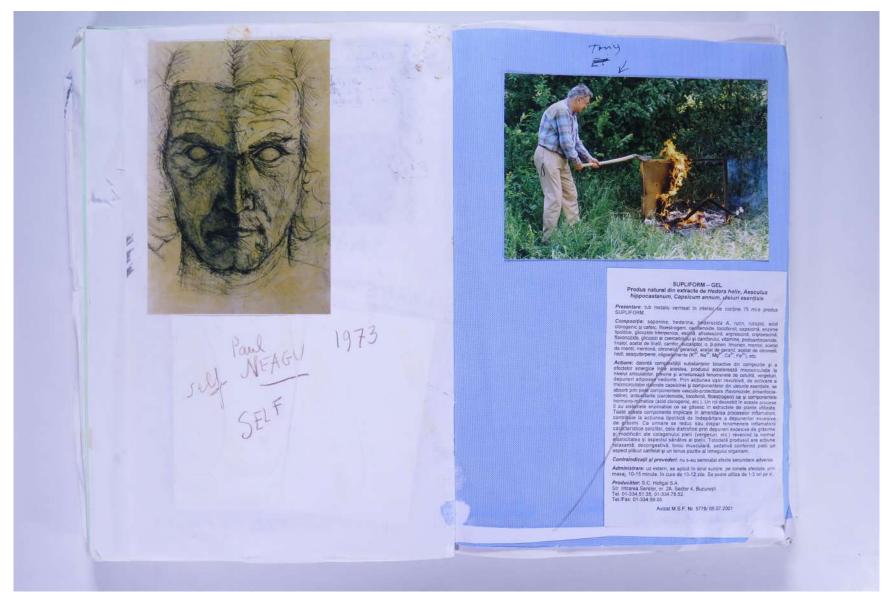

# Reference No. **PNE 137.013**

| <image/> | Image     And Neage     Shelosophy PLATO's   philosophere hand (1971)     Pand Neage     Image     Image </th |
|----------|---------------------------------------------------------------------------------------------------------------------------------------------------------------------------------------------------------------------------------------------------------------------------------------------------------------------------------------------------------------------------------------------------------------------------------------------------------------------------------------------------------------------------------------------------------------------------------------------------------------|
|          |                                                                                                                                                                                                                                                                                                                                                                                                                                                                                                                                                                                                               |