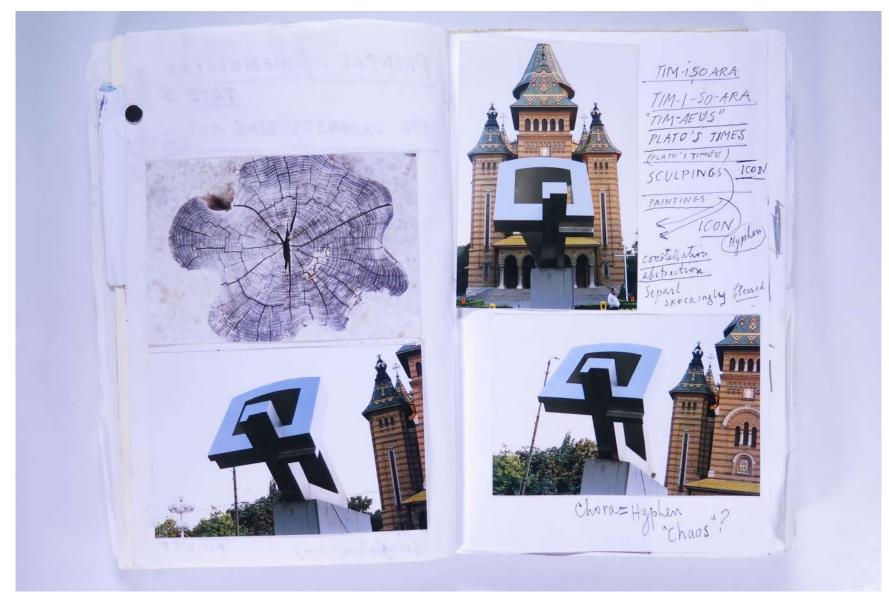

# Reference No. **PNE 137.027**

(1355) - P.L (drawing ) works, - tune calilative MUSEUM Istan head NIMIC Alstraction Arts - Khora (Chora - Hyphen -TIMISDARA - TIMAEUS (paint sculpt = destract art) P. (TIMEE - # SPATIUL TIMAEUS ORACLES - draw SPIRIT-NIMIC- (materie) OIL - ARTmaterialize a Za drawing self-paulneage=1972 GÎNDIRII - aristotel + platon TOTUSI ( TIMAEU V. E.E ROMANIA inspira OBIECTUL LUCRARI, materie TIMISOARA Atom noastre abstraction Spatin si UNSEUM space - Auseusm MUSEUMI The Times FORMLES lanchitecture Calitative TIMZEUS PLATO Museum (Plato x Aristotle = Art, Art-s Chôra - Khora Hyphen-, Building NEWHYPHEN -(1984) ARTS (oracles) ABS LOOK ABSTRACT -200K BUILDING