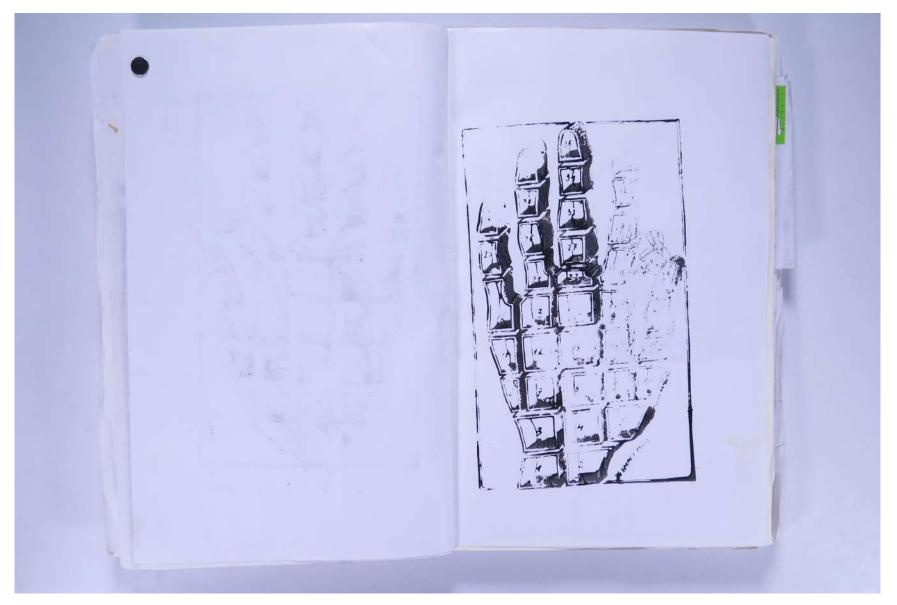

# Reference No. **PNE 137.013**

| <image/> | Image     And Neage     Shelosophy PLATO's   philosophere hand (1971)     Pand Neage     Image     Image </th |
|----------|---------------------------------------------------------------------------------------------------------------------------------------------------------------------------------------------------------------------------------------------------------------------------------------------------------------------------------------------------------------------------------------------------------------------------------------------------------------------------------------------------------------------------------------------------------------------------------------------------------------|
|          |                                                                                                                                                                                                                                                                                                                                                                                                                                                                                                                                                                                                               |