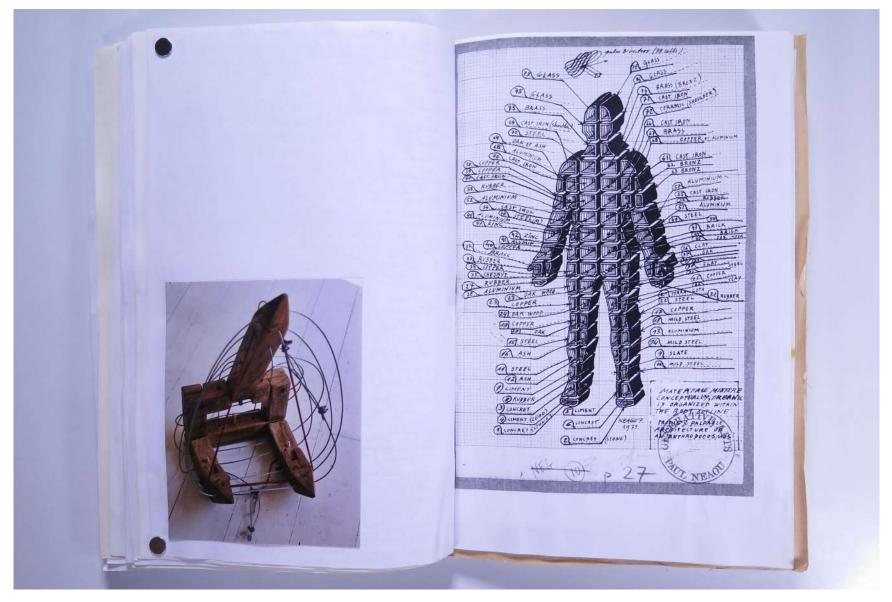

# Reference No. **PNE 135.008**

P.n. Apr. 2004 HYPOTHESIZED = URSE-Ungency by the thythm promises the return of uni-versal and another abstracting >im-putse & vector (aul Nega ) (gesture painting and sculpting, permanence arts space. Time the history of of the reversal cotta earth # west - East Komania return ventical + horizontal (frame) Systolic (PULSE) DIASTOLIC Apocalyptical - paintings & music fragments, = universal atoms-particles-intfluence of a cosmic Mind chaos - induction and a Vortical motion in space - The great abstract gamma hyphin = = NINE CATALYTIC STATIONS l'orchestra = Ten augles abstract/frames - fragments sculpting, paintings, drawings, richly coloured ∞ 166