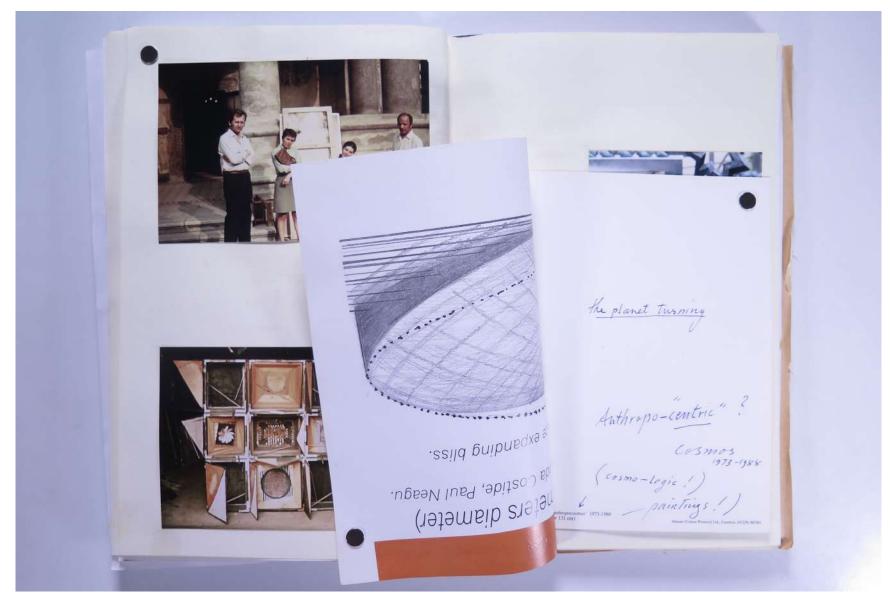

# Reference No. **PNE 135.008**

P.n. Apr. 2004 HYPOTHESIZED = URSE-Ungency by the thythm promises the return of uni-versal and another abstracting >im-putse & vector (aul Nega ) (gesture painting and sculpting, permanence arts space. Time the history of of the reversal cotta earth # west - East Komania return ventical + horizontal (frame) Systolic (PULSE) DIASTOLIC Apocalyptical - paintings & music fragments, = universal atoms-particles-intfluence of a cosmic Mind chaos - induction and a Vortical motion in space - The great abstract gamma hyphin = = NINE CATALYTIC STATIONS l'orchestra = Ten augles abstract/frames - fragments sculpting, paintings, drawings, richly coloured ∞ 166