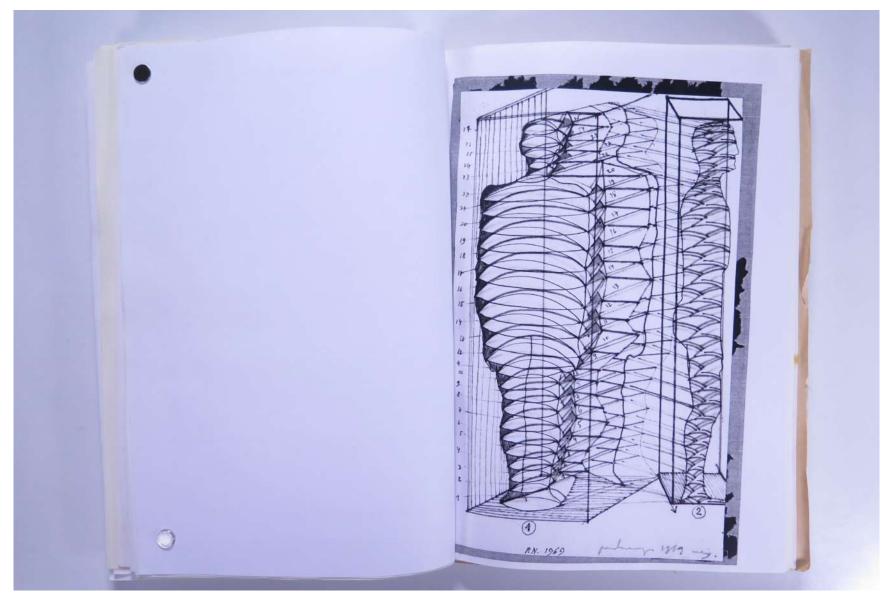

### Reference No. **PNE 135.024**

Brancasi's resolution became the moriz itself .... Endless Column, ... a two-metre high version an 1918 ... he would carve the and - a half matre version. 1926 .... 14-10 1988 to the COSMIC on town terms, and with pan-cultural his mance (the early ..... harmony)... resonance was mediated by the voriability ..... Further, of endlessness (the title, Further, of endlessness (the title, Il Colonne sons fin! embraces both 'infinity and 'unfished') - goes some way to substantiate the sculptor's cosmic aspirations . - ROMANIA -In INEAGU'S (6.1938) Romania ... to Bucharest, works and NEAGU's (6,1938) Romania... to Bucharest, works winting, scalpting, drawings; Challenge travelled. The Great Metronome 1966-68 (PLATO's) travelled. The Great Metronome 1966-68 (PLATO's) Paintings; "Mountain," Market," Prismatic, 1964, objects 1968; sculpt, archigram; cells "human"-"figures" presence, body (geographical terms plays) UK, London; Engl = speak ble, agent in) - House in the speak ble, agent in) 1987 decision ... about the definition of modern abstract art a Times, (Plato's) and it is possible to see as "Epagage" - ARISTOTLE (1965 - shimm citing) (C. BRANCUSI - P. NEAGUSI, story history firmament (firm) light oracles, suffused in turn, Greet edge converge brightnesses; hyphen -Chora, out of the web Skystractor cosmos mind matrix mine catalytic stations" (Buch. Century's Cross Trageny (mute) = eschanton awe forms twisting illumination of generic the aware AGU'S - Head (Starhead) steel - (London) etc., ... (London!) 1987 "("stations of the Cross"-with Newman's) to stop up the "air holes" core holes Bucharest (1992) AGU'S - cosmic (Anthrocosmos) Century's (ross 2002 P.N. whole ? 1973 (paintings "Angels' matrix (small between) cells - gamma, !?