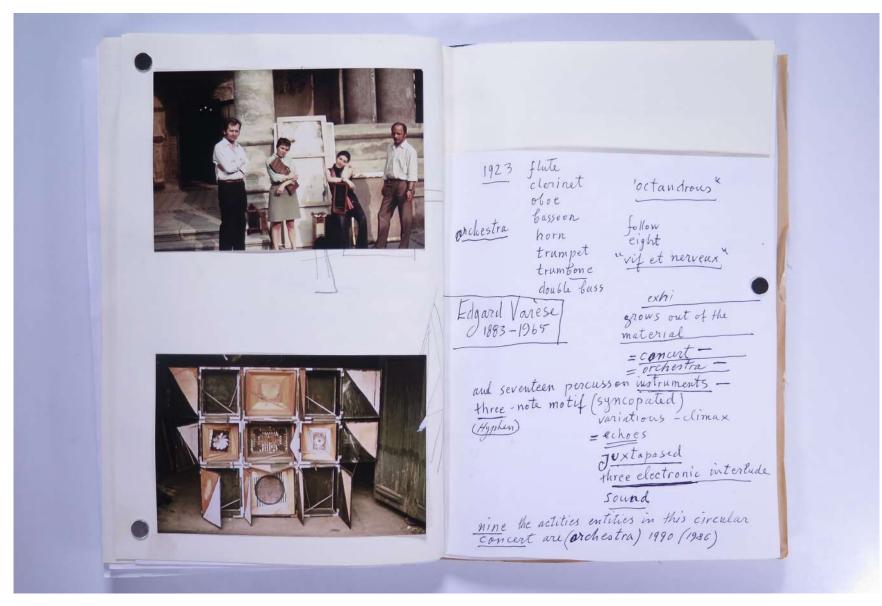

# Reference No. **PNE 135.008**

P.n. Apr. 2004 HYPOTHESIZED = URSE-Ungency by the thythm promises the return of uni-versal and another abstracting >im-putse & vector (aul Nega ) (gesture painting and sculpting, permanence arts space. Time the history of of the reversal cotta earth # west - East Komania return ventical + horizontal (frame) Systolic (PULSE) DIASTOLIC Apocalyptical - paintings & music fragments, = universal atoms-particles-intfluence of a cosmic Mind chaos - induction and a Vortical motion in space - The great abstract gamma hyphin = = NINE CATALYTIC STATIONS l'orchestra = Ten augles abstract/frames - fragments sculpting, paintings, drawings, richly coloured ∞ 166

VISUAL JOURNAL: MAY 2004