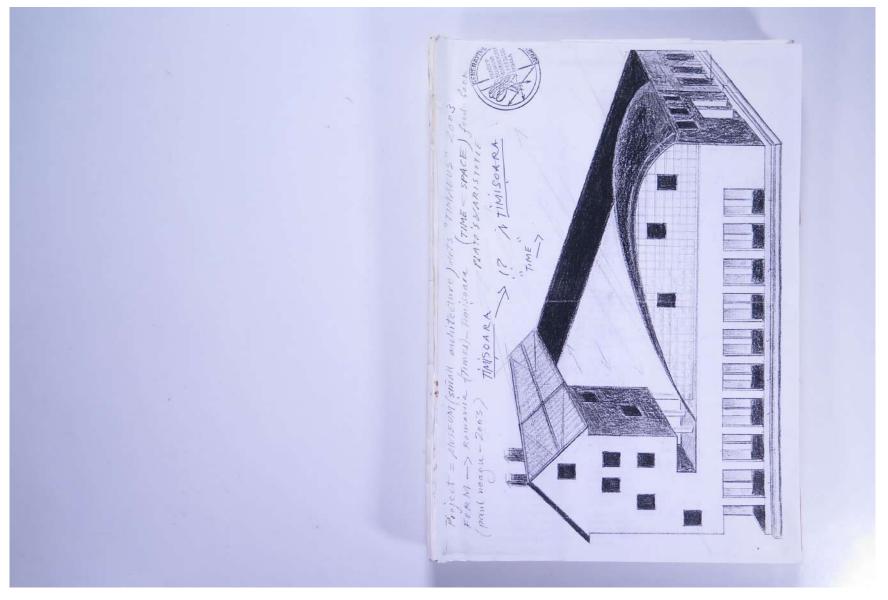

# Reference No. **PNE 135.008**

P.n. Apr. 2004 HYPOTHESIZED = URSE-Ungency by the thythm promises the return of uni-versal and another abstracting >im-putse & vector (aul Nega ) (gesture painting and sculpting, permanence arts space. Time the history of of the reversal cotta earth # west - East Komania return ventical + horizontal (frame) Systolic (PULSE) DIASTOLIC Apocalyptical - paintings & music fragments, = universal atoms-particles-intfluence of a cosmic Mind chaos - induction and a Vortical motion in space - The great abstract gamma hyphin = = NINE CATALYTIC STATIONS l'orchestra = Ten augles abstract/frames - fragments sculpting, paintings, drawings, richly coloured ∞ 166