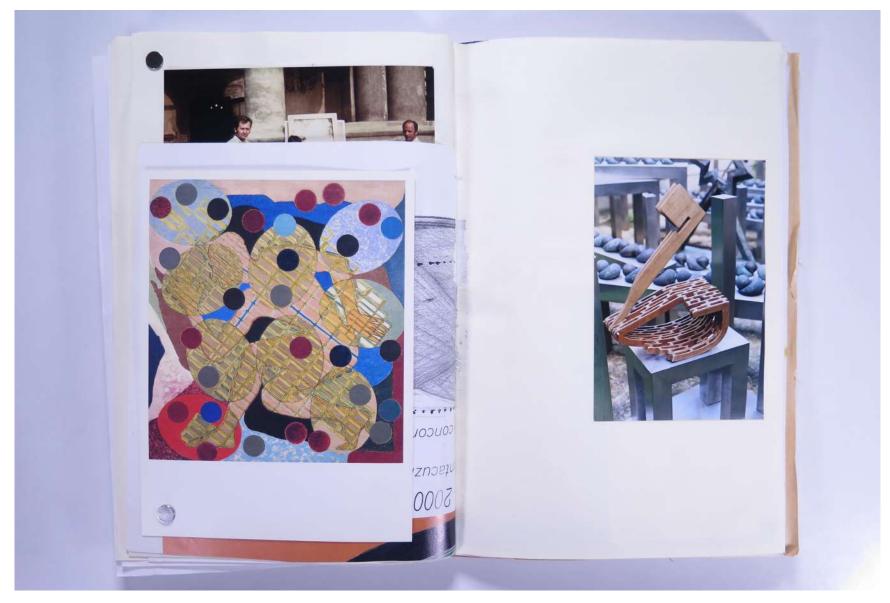

# Reference No. **PNE 135.008**

P.n. Apr. 2004 HYPOTHESIZED = URSE-Ungency by the thythm promises the return of uni-versal and another abstracting >im-putse & vector (aul Nega ) (gesture painting and sculpting, permanence arts space. Time the history of of the reversal cotta earth # west - East Komania return ventical + horizontal (frame) Systolic (PULSE) DIASTOLIC Apocalyptical - paintings & music fragments, = universal atoms-particles-intfluence of a cosmic Mind chaos - induction and a Vortical motion in space - The great abstract gamma hyphin = = NINE CATALYTIC STATIONS l'orchestra = Ten augles abstract/frames - fragments sculpting, paintings, drawings, richly coloured ∞ 166