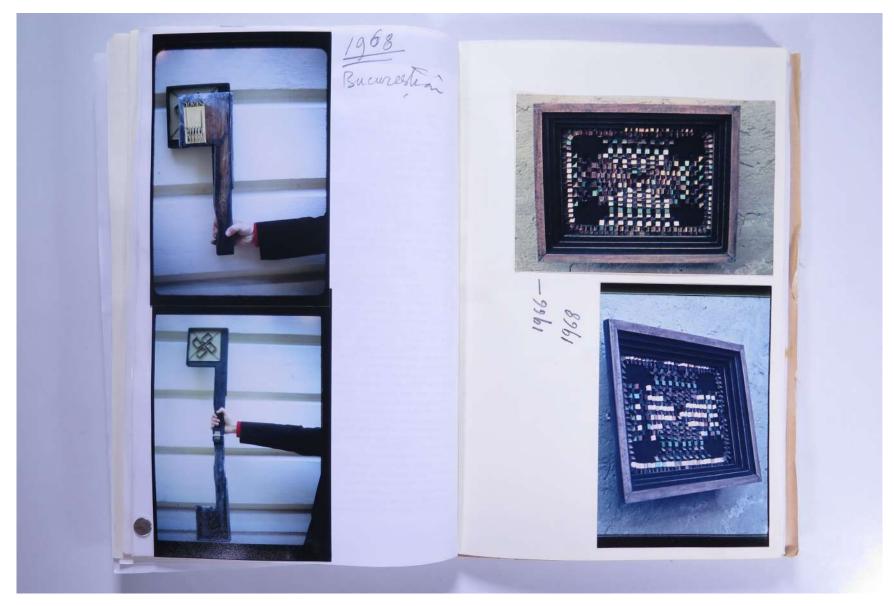

# Reference No. **PNE 135.008**

P.n. Apr. 2004 HYPOTHESIZED = URSE-Ungency by the thythm promises the return of uni-versal and another abstracting >im-putse & vector (aul Nega ) (gesture painting and sculpting, permanence arts space. Time the history of of the reversal cotta earth # west - East Komania return ventical + horizontal (frame) Systolic (PULSE) DIASTOLIC Apocalyptical - paintings & music fragments, = universal atoms-particles-intfluence of a cosmic Mind chaos - induction and a Vortical motion in space - The great abstract gamma hyphin = = NINE CATALYTIC STATIONS l'orchestra = Ten augles abstract/frames - fragments sculpting, paintings, drawings, richly coloured ∞ 166