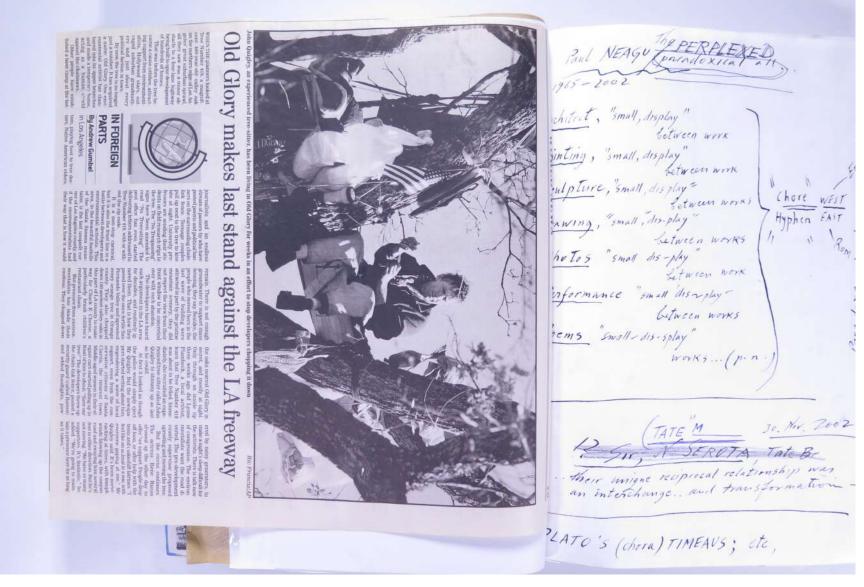

# Reference No. **PNE 132.015**

VISUAL JOURNAL: 2002/2003 - Timeshift, Timaeus & Critias, Bucresti, Timée, Time=soara - TIMISOARA, ROMANIA

Paul NEAGU paradoxical all ... 165-2002 hiteet, "small, display" hiteet, "small, display" hetween works awing, "small, display" between works hotos "small, display" between works hotos "small display" between works hotos "small display" between works hotos "small display" between works informance "small display" between works "man between works" hotos "small display" between works 30. Nr. 2002 Sir; N. SEROTA Tate Br Their unique reciprocal relationship was an interchange. and transformation -LATO'S (chora) TIMEAUS; etc.,