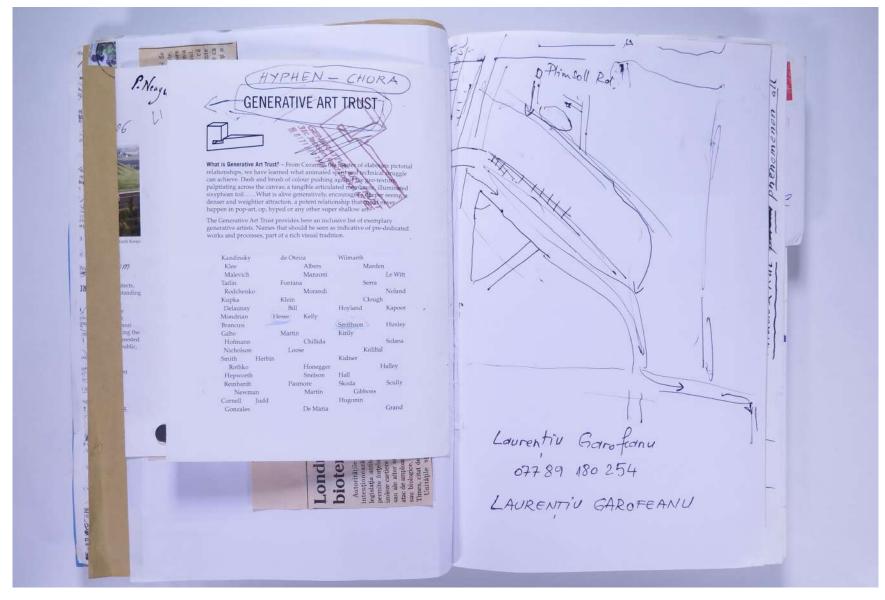

# Reference No. **PNE 132.011**

VISUAL JOURNAL: 2002/2003 - Timeshift, Timaeus & Critias, Bucresti, Timée, Time=soara - TIMISOARA, ROMANIA

he MATRIX CHORA (Hyphen) PERLEXED = The SIR N.S, and his advisers on the other hand appear to be deliberately playing down the prospects for the year". Jan, Feb, M P. Neapo Anschauing - intuition Auttbung (alunecind) ledel of archibitural sculpture painted, discarded

# Reference No. **PNE 132.015**

VISUAL JOURNAL: 2002/2003 - Timeshift, Timaeus & Critias, Bucresti, Timée, Time=soara - TIMISOARA, ROMANIA

Paul NEAGU paradoxical all ... 165-2002 hiteet, "small, display" hiteet, "small, display" hetween works awing, "small, display" between works hotos "small, display" between works hotos "small display" between works hotos "small display" between works hotos "small display" between works informance "small display" between works "man between works" hotos "small display" between works 30. Nr. 2002 Sir; N. SEROTA Tate Br Their unique reciprocal relationship was an interchange. and transformation -LATO'S (chora) TIMEAUS; etc.,