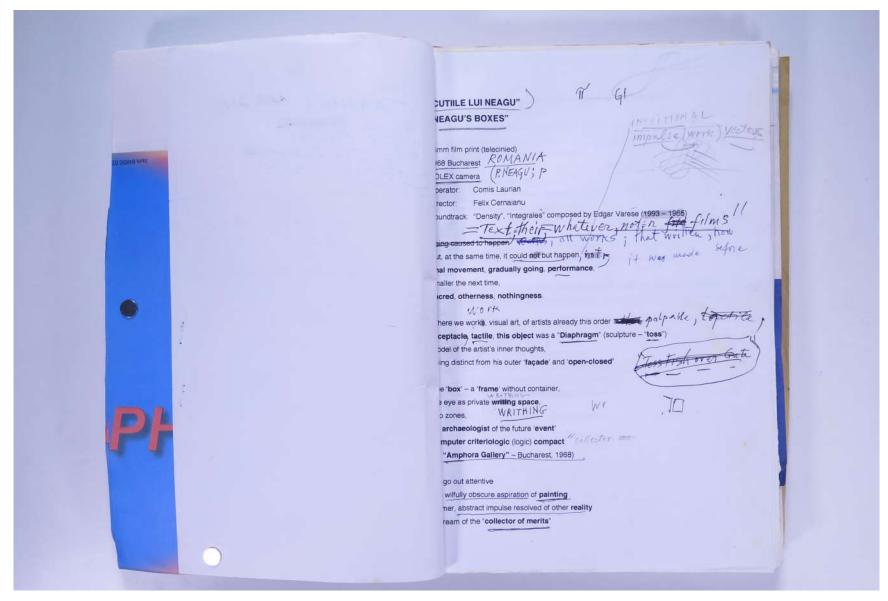

# Reference No. **PNE 132.006**

VISUAL JOURNAL: 2002/2003 - Timeshift, Timaeus & Critias, Bucresti, Timée, Time=soara - TIMISOARA, ROMANIA

CUTILE LUI NEAGU 16mm film print /telecinied "NEAGU'S BOXES' COMIS LAURIAN 1968 BUCHAREST 1968 BOLEX - Camera (Comis) DOPERATOR = Laurian Director ; - Felix Cernaranu - SOUNDTRACK, Composed w composison between works, for; this film ; 10, 17 ire (not) usually closely ... t written, short wall, texts : "Density" 21,5 (1936) ivide a personal account of Intégrales hat like to be an artist working ) MADE -EDGAR VARESE (1883 - 1965)at same time it could not but appen, final movement, Comprosed going , Gerformance Toos toss the following time acred, otherness, no thingness. mall artists already Where we works, visual art, of this object was a this order receptacle, tactile, Sculpture - toss DIAPHRAGM wood Diaphragm, model of the artist's inner thoughts being distinct from his outer facade, and "open-celo open-closed The box' a 'frame' without install or private writting space, two zones, are fondled on item an archaeologist, (of) the future 'erent' computer criteriologic (logic) Compact (at Amphora Gallery "-Bucharest, 1968,