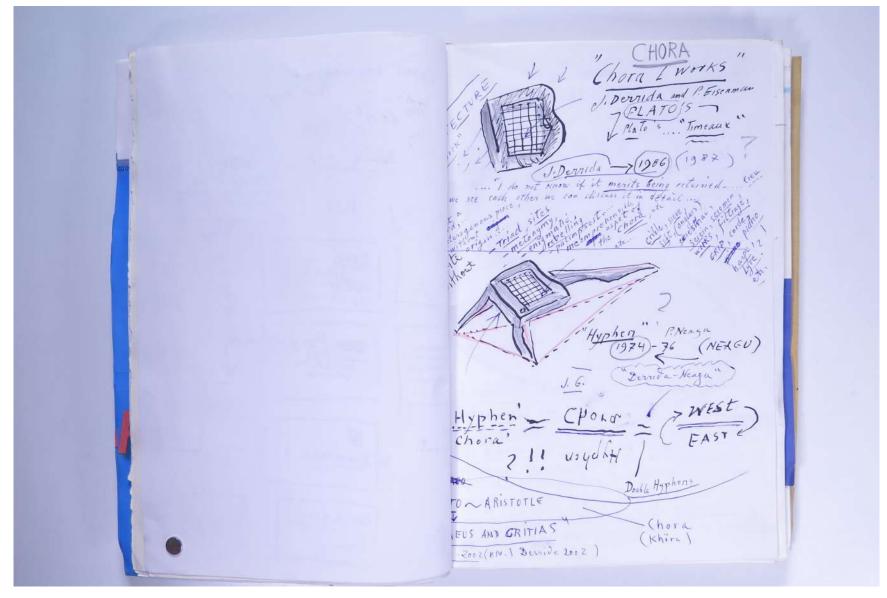

# Reference No. **PNE 132.011**

VISUAL JOURNAL: 2002/2003 - Timeshift, Timaeus & Critias, Bucresti, Timée, Time=soara - TIMISOARA, ROMANIA

he MATRIX CHORA (Hyphen) PERLEXED = The SIR N.S, and his advisers on the other hand appear to be deliberately playing down the prospects for the year". Jan, Feb, M P. Neapo Anschauing - intuition Auttbung (alunecind) ledel of archibitural sculpture painted, discarded