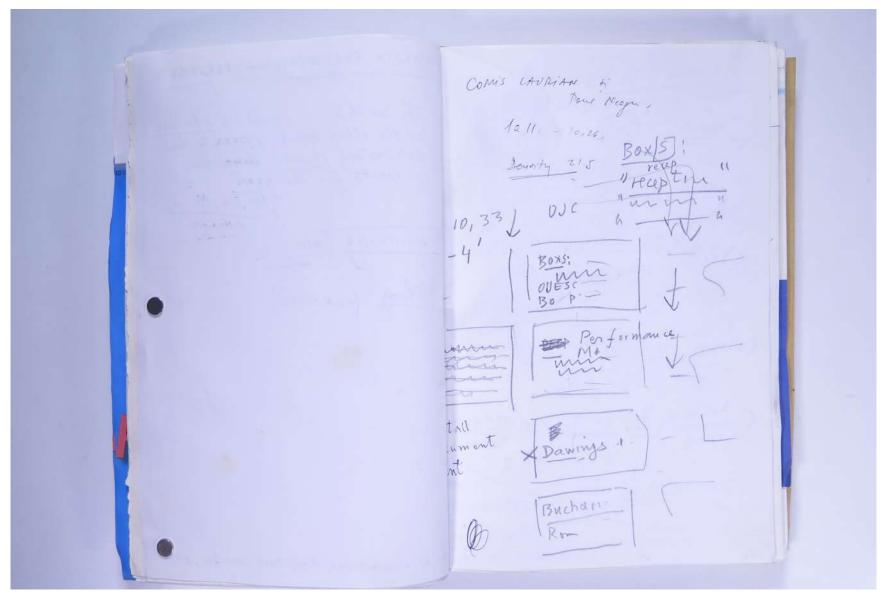

# Reference No. **PNE 132.006**

VISUAL JOURNAL: 2002/2003 - Timeshift, Timaeus & Critias, Bucresti, Timée, Time=soara - TIMISOARA, ROMANIA

CUTILE LUI NEAGU 16mm film print /telecinied "NEAGU'S BOXES' COMIS LAURIAN 1968 BUCHAREST 1968 BOLEX - Camera (Comis) DOPERATOR = Laurian Director ; - Felix Cernaranu - SOUNDTRACK, Composed w composison between works, for; this film ; 10, 17 ire (not) usually closely ... t written, short wall, texts : "Density" 21,5 (1936) ivide a personal account of Intégrales hat like to be an artist working ) MADE -EDGAR VARESE (1883 - 1965)at same time it could not but appen, final movement, Comprosed going , Gerformance Toos toss the following time acred, otherness, no thingness. mall artists already Where we works, visual art, of this object was a this order receptacle, tactile, Sculpture - toss DIAPHRAGM wood Diaphragm, model of the artist's inner thoughts being distinct from his outer facade, and "open-celo open-closed The box' a 'frame' without install or private writting space, two zones, are fondled on item an archaeologist, (of) the future 'erent' computer criteriologic (logic) Compact (at Amphora Gallery "-Bucharest, 1968,