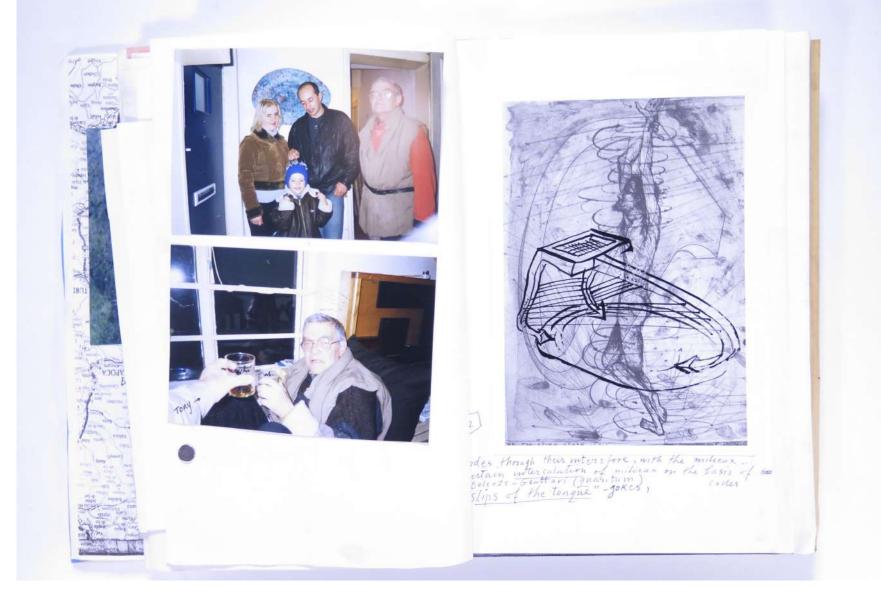

# Reference No. **PNE 132.005**

VISUAL JOURNAL: 2002/2003 - Timeshift, Timaeus & Critias, Bucresti, Timée, Time=soara - TIMISOARA, ROMANIA

stallation of drawings of \*open = hinged = closed\* 'palpable objects' ade between 'layers' of allusion w works 'movement', painted rectangles, of plywood, spaced 1966-> TIMAEU e joint, here, their past in 'exhibitions 'he Light Mill", Timaes, 1968 - monumenta monils Anthropocosmic" (sculpture) sion seeds, collection of found, changed or made any different kinds of amazing agglomeration. コメシア e trap, or cell nd mute subject behaves ubject-less corporeal abyss, and suffocating place of a terrifying fusion with a full, yet empty space where it is not. was a strange and unforgettable experience, I felt I had made simple ceremony, e three women talked about a man I felt I had never known in a language I did not nderstand" (P.O.) Bucharest=Romania The Great Metronome" (1966) (phalos, 1966-1968 pen-closed cabinet, mosaics and other objects e work had a mysterious (hyphen) and hermetic quality, times, ed, film, a personal of meaning to view re-presentation metaphoric - + a re-newed Becoming Being and Beigeman Becoming aul Neagu Being (hyphen) Becomin

# Reference No. **PNE 132.006**

VISUAL JOURNAL: 2002/2003 - Timeshift, Timaeus & Critias, Bucresti, Timée, Time=soara - TIMISOARA, ROMANIA

CUTILE LUI NEAGU 16mm film print /telecinied "NEAGU'S BOXES' COMIS LAURIAN 1968 BUCHAREST 1968 BOLEX - Camera (Comis) DOPERATOR = Laurian Director ; - Felix Cernaranu - SOUNDTRACK, Composed w composison between works, for; this film ; 10, 17 ire (not) usually closely ... t written, short wall, texts : "Density" 21,5 (1936) ivide a personal account of Intégrales hat like to be an artist working ) MADE -EDGAR VARESE (1883 - 1965)at same time it could not but appen, final movement, Comprosed going , Gerformance Toos toss the following time acred, otherness, no thingness. mall artists already Where we works, visual art, of this object was a this order receptacle, tactile, Sculpture - toss DIAPHRAGM wood Diaphragm, model of the artist's inner thoughts being distinct from his outer facade, and "open-celo open-closed The box' a 'frame' without install or private writting space, two zones, are fondled on item an archaeologist, (of) the future 'erent' computer criteriologic (logic) Compact (at Amphora Gallery "-Bucharest, 1968,