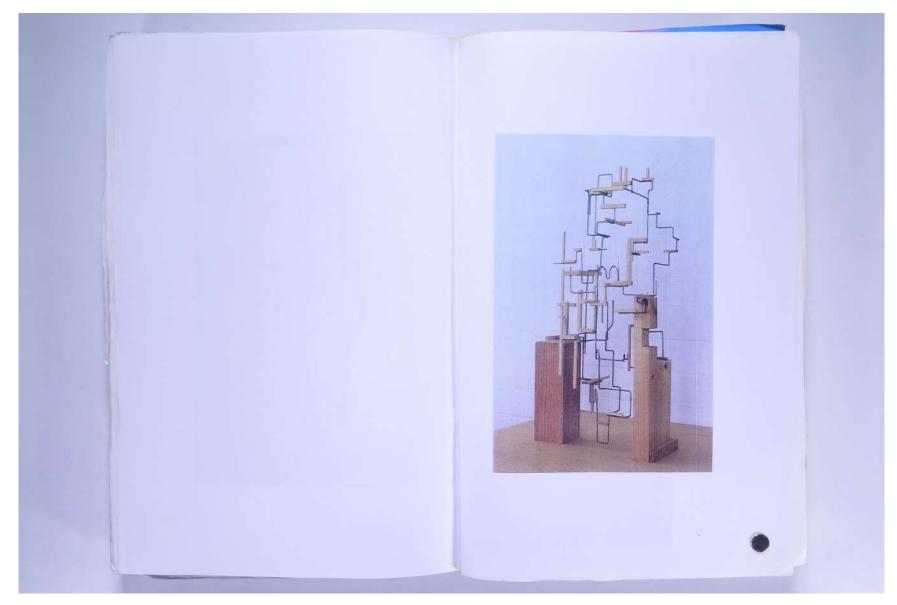

Born in Romania in 1938, Neagu settled in Britain in the early 1970s, during which time he set up 'The Generative Art Group', a one-man movement presented, through deliberate and effective obfuscation, as having a group identity. Alongside his cellular formulation of the human body during these years - characterised most notably by his 'Anthropocosmos' series - much of his energy was dedicated to drawing and performance. In performances such as 'Going Tornado', first staged in the Demarco Gallery in Edinburgh in 1974, and then restaged in different venues and with different accoutrements over the next few years, it was the very relationship between drawing and performance that Neagu explored. The dynamic between artist, object and environment, was one very much coordinated by drawing: a spiral was drawn on the ground at the beginning of the performance and provided both the map for his action and the dominant motif for the dance. In one version, the audience was also involved in this and requested to draw the performance as it was being staged.

Choreography and calligraphy are very much associated with one another for Neagu, as modes of personal expression. These eight drawings reveal how this artist has had an ongoing procecupation with the spiral form as one bearing a highly expressive character and loaded with potential for dynamism and animation – for bringing his work, his audience and himself, as an artist, to life. The drawings bear witness to his various and curious reappropriation of the spiralling 'Tornado' motif across his first twenty-five years in this country and give us a brief insight into the oeuvre of one of Britain's more private and idiosyncratic post-war sculptors. Documentary material on this artist can be found in our library and archive.