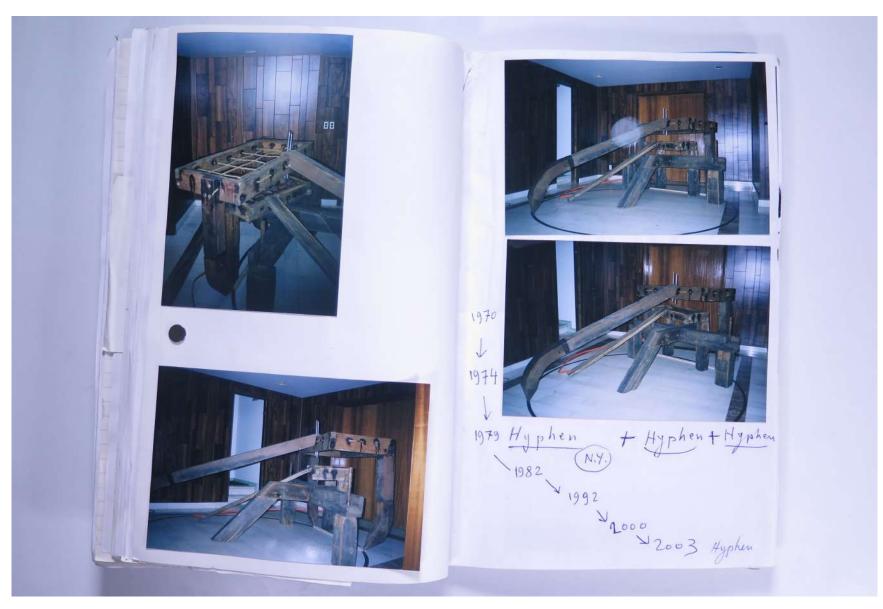

## Reference No. **PNE 129.026**

Henry + lolanda The liberation of desire (Hyphen') a raft to save my soul as itself magination I discyneracy; Lest Paul Nergu Frantier LAW-A

VISUAL JOURNAL: JUNE 2002

## Reference No. **PNE 129.033**

990-2000 receive package Archive ides, collages, colour (laser) prints, text, & shotos pages mixed collags/19 Ke package A + small photos Albums (Book) auction, added, photo etc texts 1965 - 2000 (colour et Drawings 1983 - 1994 (B/w photos) (val. 17 Unnamed Astroicollage, Wallachian panels, Otherwork, Ly's, -> (Vol,21) Early deconstruction (hermeneutics) 1965-2000 (Vol. 20) Newhyphen (Ten right angels) 1992 - altums ANTHROPOCOSMOS (man made man) (1965-1980) CATALYTIC SCULPTURE (Bronze) 1988-1997) INDUCTION AND UNANIMTY COMBINATIONS (F.N.; Sculpture) (1984-2000) ASTROCOLLAGE & OVERLAY DECONSTRUCTING BRANCUST TORNADO 12000) TIME & SPACE (RELATIONS) Drawings + Collages (1981-2000) SLIDE & PROJECTIONS !? 1 60,000