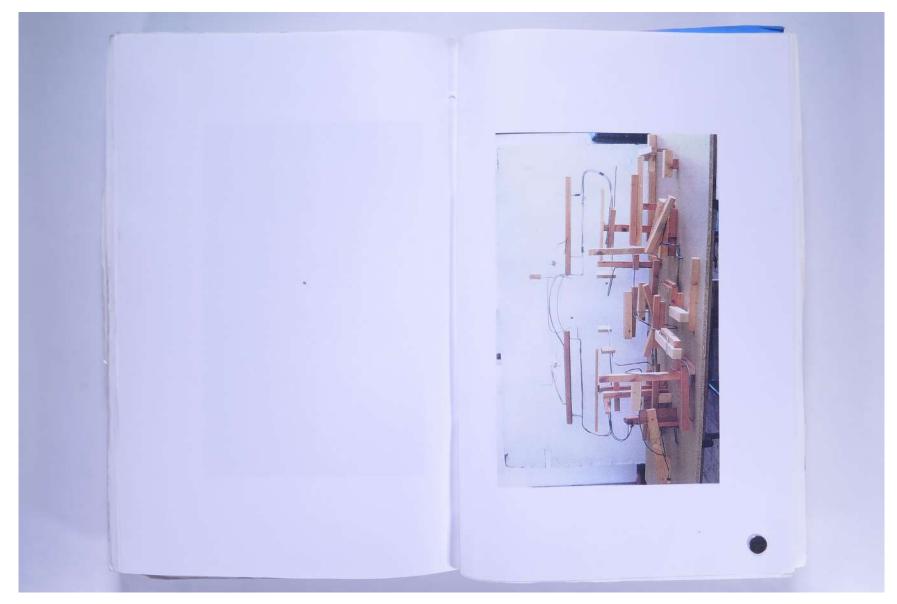

Born in Romania in 1938, Neagu settled in Britain in the early 1970s, during which time he set up 'The Generative Art Group', a one-man movement presented, through deliberate and effective obfuscation, as having a group identity. Alongside his cellular formulation of the human body during these years - characterised most notably by his 'Anthropocosmos' series - much of his energy was dedicated to drawing and performance. In performances such as 'Going Tornado', first staged in the Demarco Gallery in Edinburgh in 1974, and then restaged in different venues and with different accoutrements over the next few years, it was the very relationship between drawing and performance that Neagu explored. The dynamic between artist, object and environment, was one very much coordinated by drawing: a spiral was drawn on the ground at the beginning of the performance and provided both the map for his action and the dominant motif for the dance. In one version, the audience was also involved in this and requested to draw the performance as it was being staged.

Choreography and calligraphy are very much associated with one another for Neagu, as modes of personal expression. These eight drawings reveal how this artist has had an ongoing procecupation with the spiral form as one bearing a highly expressive character and loaded with potential for dynamism and animation – for bringing his work, his audience and himself, as an artist, to life. The drawings bear witness to his various and curious reappropriation of the spiralling 'Tornado' motif across his first twenty-five years in this country and give us a brief insight into the oeuvre of one of Britain's more private and idiosyncratic post-war sculptors. Documentary material on this artist can be found in our library and archive.