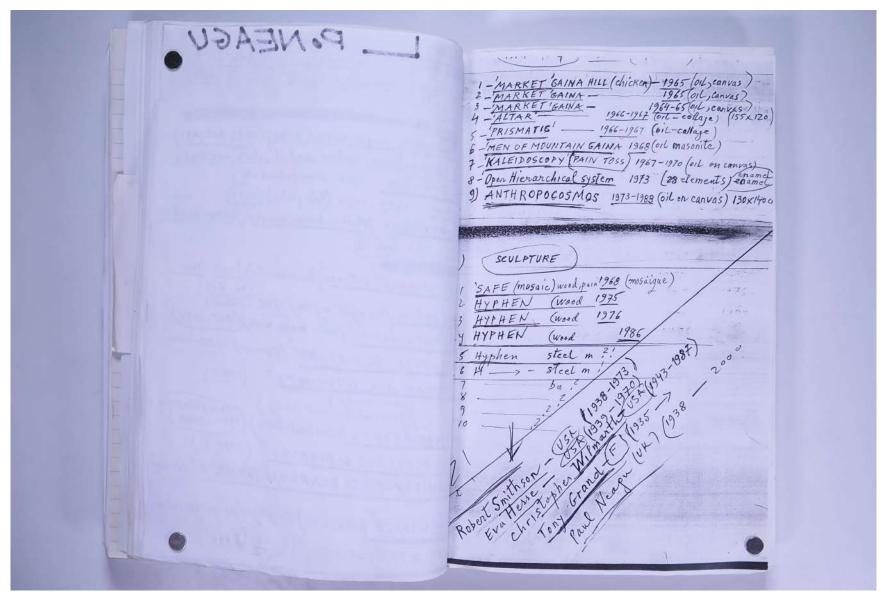

## Reference No. **PNE 129.033**

990-2000 receive package Archive ides, collages, colour (laser) prints, text, & shotos pages mixed collags/19 Ke package A + small photos Albums (Book) auction, added, photo etc texts 1965 - 2000 (colour et Drawings 1983 - 1994 (B/w photos) (val. 17 Unnamed Astroicollage, Wallachian panels, Otherwork, Ly's, -> (Vol,21) Early deconstruction (hermeneutics) 1965-2000 (Vol. 20) Newhyphen (Ten right angels) 1992 - altums ANTHROPOCOSMOS (man made man) (1965-1980) CATALYTIC SCULPTURE (Bronze) 1988-1997) INDUCTION AND UNANIMTY COMBINATIONS (F.N.; Sculpture) (1984-2000) ASTROCOLLAGE & OVERLAY DECONSTRUCTING BRANCUST TORNADO 12000) TIME & SPACE (RELATIONS) Drawings + Collages (1981-2000) SLIDE & PROJECTIONS !? 1 60,000