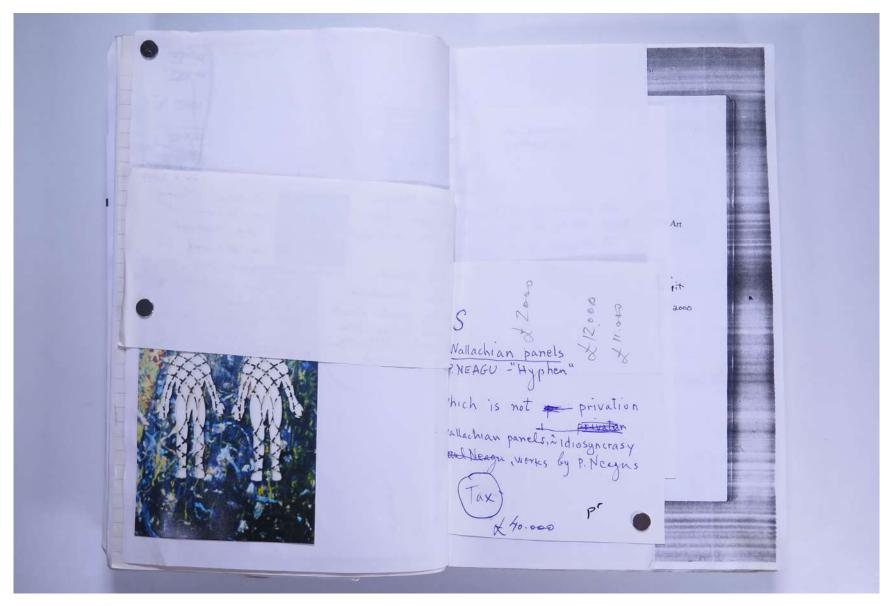

## Reference No. **PNE 129.026**

Henry + lolanda The liberation of desire (Hyphen') a raft to save my soul as itself magination I discyneracy; Lest Paul Nergu Frantier LAW-A

VISUAL JOURNAL: JUNE 2002

## Reference No. **PNE 129.033**

990-2000 receive package Archive ides, collages, colour (laser) prints, text, & shotos pages mixed collags/19 Ke package A + small photos Albums (Book) auction, added, photo etc texts 1965 - 2000 (colour et Drawings 1983 - 1994 (B/w photos) (val. 17 Unnamed Astroicollage, Wallachian panels, Otherwork, Ly's, -> (Vol,21) Early deconstruction (hermeneutics) 1965-2000 (Vol. 20) Newhyphen (Ten right angels) 1992 - altums ANTHROPOCOSMOS (man made man) (1965-1980) CATALYTIC SCULPTURE (Bronze) 1988-1997) INDUCTION AND UNANIMTY COMBINATIONS (F.N.; Sculpture) (1984-2000) ASTROCOLLAGE & OVERLAY DECONSTRUCTING BRANCUST TORNADO 12000) TIME & SPACE (RELATIONS) Drawings + Collages (1981-2000) SLIDE & PROJECTIONS !? 1 60,000