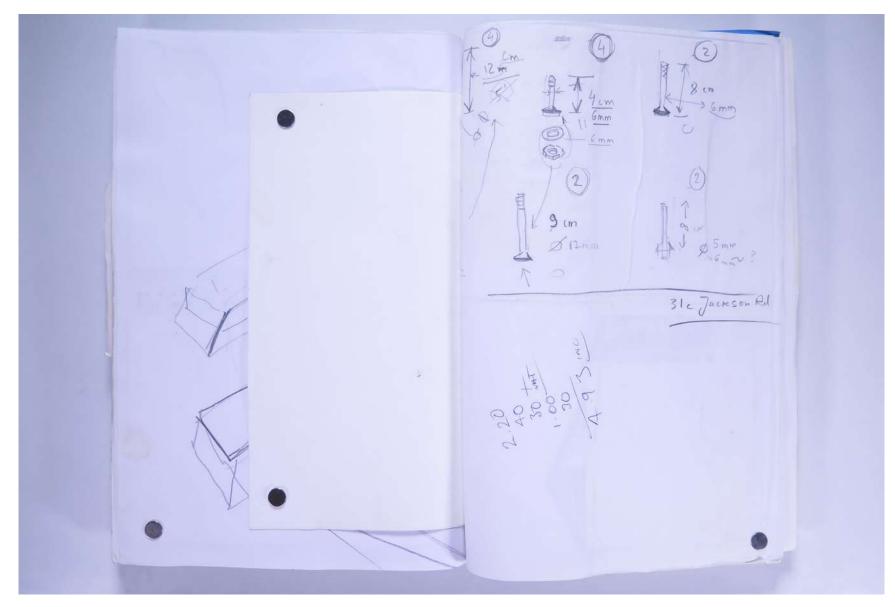

# Reference No. **PNE 129.060**

(2)0.00 Hat Hill Mp King to Royal Academy TE M see national d'ant miderne 1905ian Gall. 31c Jackson K re in its temper Stainless an - Unnamed 1) 1987-1997

VISUAL JOURNAL: JUNE 2002