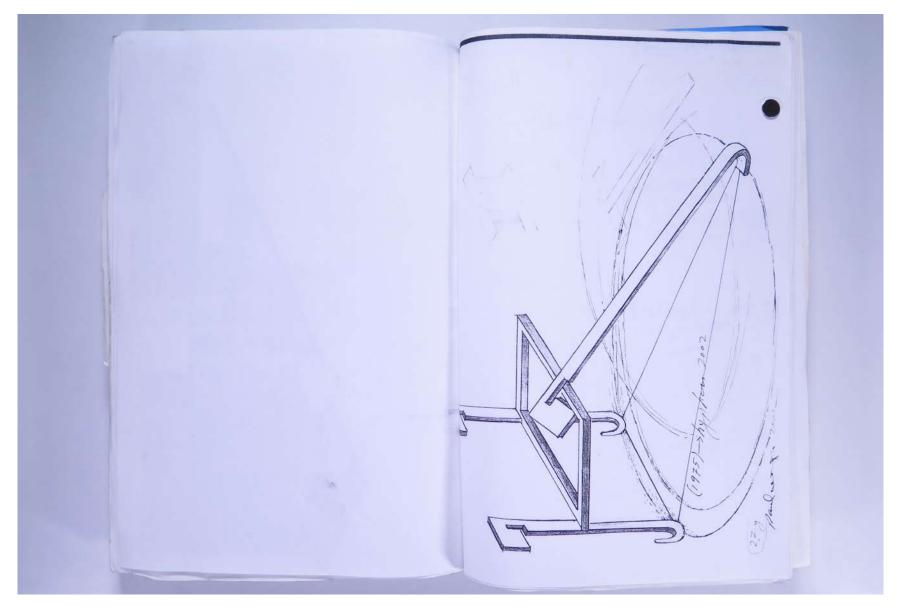

Born in Romania in 1938, Neagu settled in Britain in the early 1970s, during which time he set up 'The Generative Art Group', a one-man movement presented, through deliberate and effective obfuscation, as having a group identity. Alongside his cellular formulation of the human body during these years - characterised most notably by his 'Anthropocosmos' series - much of his energy was dedicated to drawing and performance. In performances such as 'Going Tornado', first staged in the Demarco Gallery in Edinburgh in 1974, and then restaged in different venues and with different accoutrements over the next few years, it was the very relationship between drawing and performance that Neagu explored. The dynamic between artist, object and environment, was one very much coordinated by drawing: a spiral was drawn on the ground at the beginning of the performance and provided both the map for his action and the dominant motif for the dance. In one version, the audience was also involved in this and requested to draw the performance as it was being staged.

Choreography and calligraphy are very much associated with one another for Neagu, as modes of personal expression. These eight drawings reveal how this artist has had an ongoing procecupation with the spiral form as one bearing a highly expressive character and loaded with potential for dynamism and animation – for bringing his work, his audience and himself, as an artist, to life. The drawings bear witness to his various and curious reappropriation of the spiralling 'Tornado' motif across his first twenty-five years in this country and give us a brief insight into the oeuvre of one of Britain's more private and idiosyncratic post-war sculptors. Documentary material on this artist can be found in our library and archive.