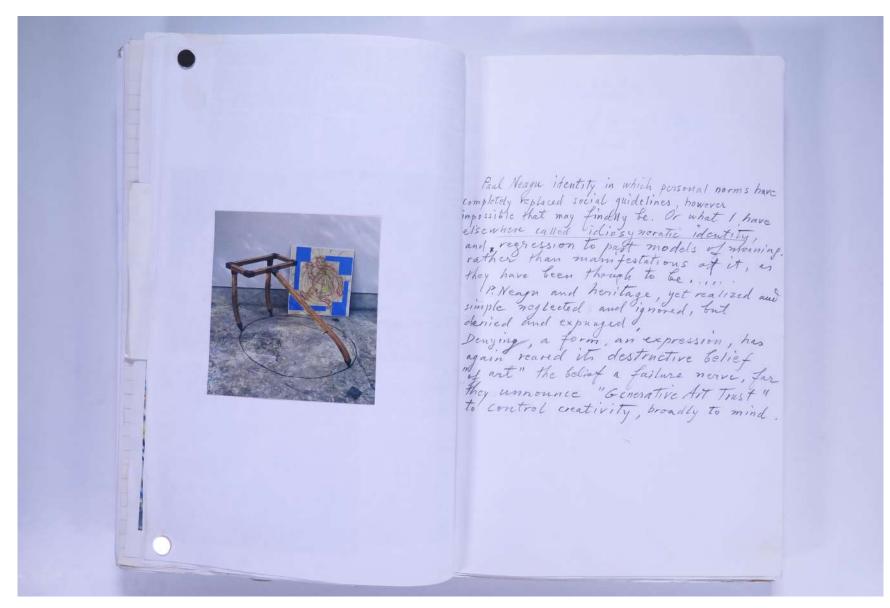

## Reference No. **PNE 129.026**

Henry + lolanda The liberation of desire (Hyphen') a raft to save my soul as itself magination I discyneracy; Lest Paul Nergu Frantier LAW-A

VISUAL JOURNAL: JUNE 2002