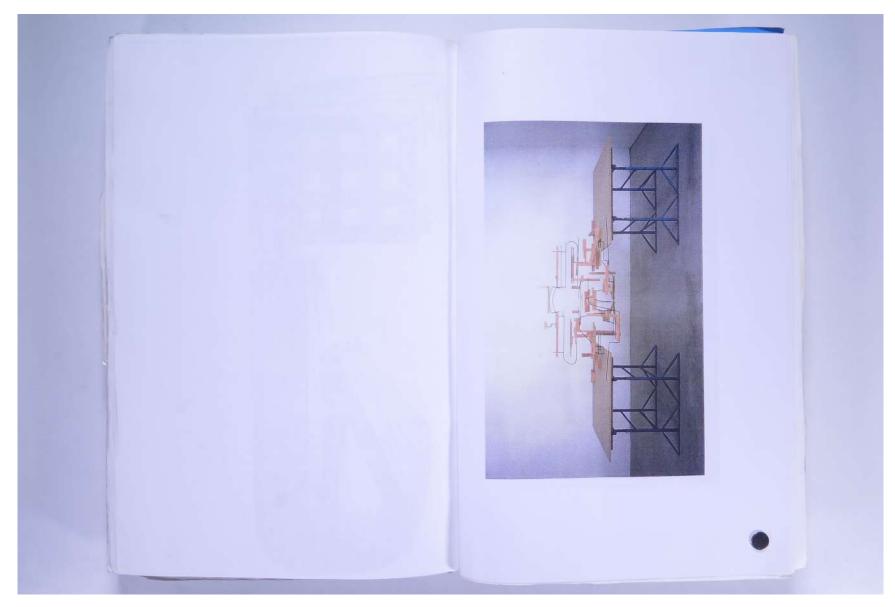

# Reference No. **PNE 129.073**

Eight works on paper by Paul Neagu The Henry Moore Institute, April 2000

To coincide with the symposium 'Inside the Round: sculpture, space and the spiral', a small selection of Paul Neagu's drawings will be on display in the boardroom at the Henry Moore Institute.

Born in Romania in 1938, Neagu settled in Britain in the early 1970s, during which time he set up 'The Generative Art Group', a one-man movement presented, through deliberate and effective obfuscation, as having a group identity. Alongside his cellular formulation of the human body during these years - characterised most notably by his 'Anthropocosmos' series - much of his energy was dedicated to drawing and performance. In performances such as 'Going Tornado', first staged in the Demarco Gallery in Edinburgh in 1974, and then restaged in different venues and with different accoutrements over the next few years, it was the very relationship between drawing and performance that Neagu explored. The dynamic between artist, object and environment, was one very much coordinated by drawing: a spiral was drawn on the ground at the beginning of the performance and provided both the map for his action and the dominant motif for the dance. In one version, the audience was also involved in this and requested to draw the performance as it was being staged.

Choreography and calligraphy are very much associated with one another for Neagu, as modes of personal expression. These eight drawings reveal how this artist has had an ongoing procecupation with the spiral form as one bearing a highly expressive character and loaded with potential for dynamism and animation – for bringing his work, his audience and himself, as an artist, to life. The drawings bear witness to his various and curious reappropriation of the spiralling 'Tornado' motif across his first twenty-five years in this country and give us a brief insight into the oeuvre of one of Britain's more private and idiosyncratic post-war sculptors. Documentary material on this artist can be found in our library and archive.