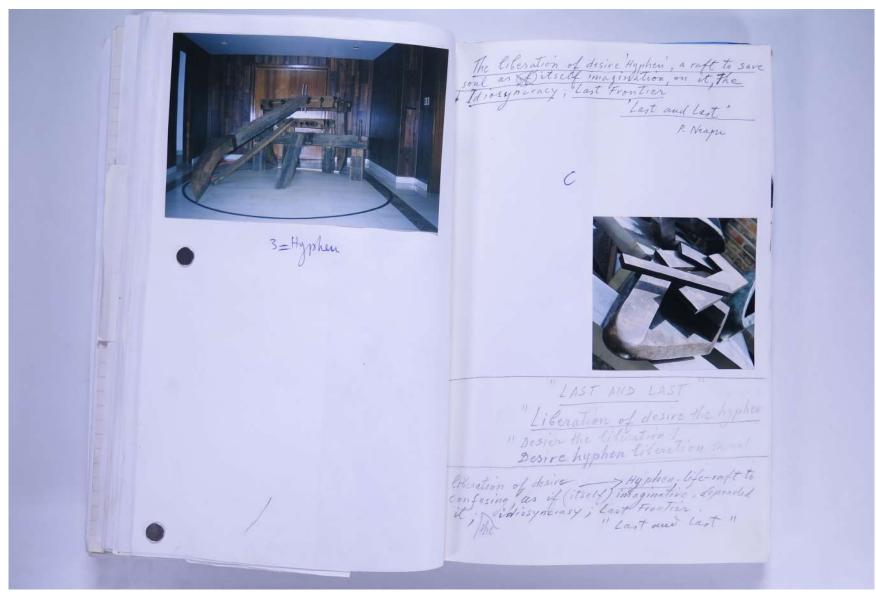

## Reference No. **PNE 129.026**

Henry + lolanda The liberation of desire (Hyphen') a raft to save my soul as itself magination I discyneracy; Lest Paul Nergu Frantier LAW-A

VISUAL JOURNAL: JUNE 2002