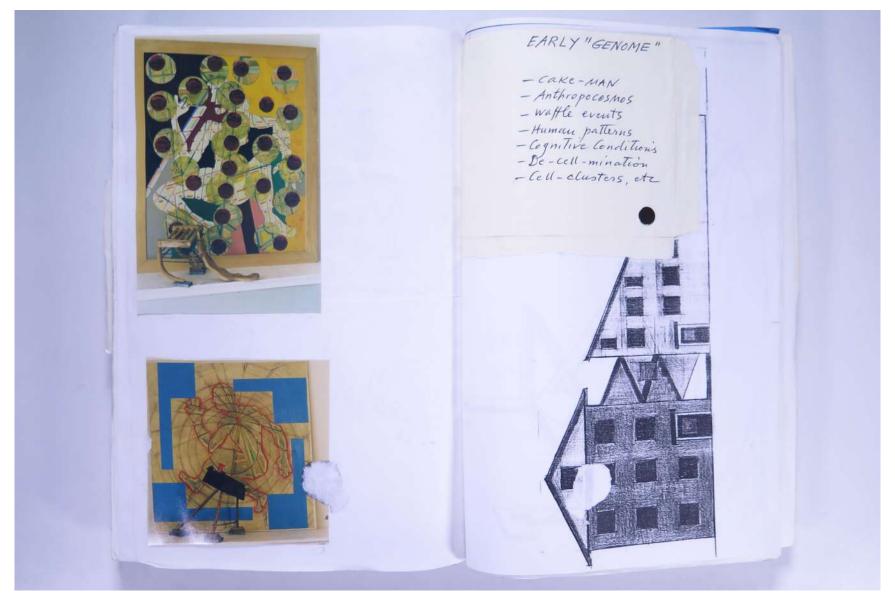

## Reference No. **PNE 129.033**

990-2000 receive package Archive ides, collages, colour (laser) prints, text, & shotos pages mixed collags/19 Ke package A + small photos Albums (Book) auction, added, photo etc texts 1965 - 2000 (colour et Drawings 1983 - 1994 (B/w photos) (val. 17 Unnamed Astroicollage, Wallachian panels, Otherwork, Ly's, -> (Vol,21) Early deconstruction (hermeneutics) 1965-2000 (Vol. 20) Newhyphen (Ten right angels) 1992 - altums ANTHROPOCOSMOS (man made man) (1965-1980) CATALYTIC SCULPTURE (Bronze) 1988-1997) INDUCTION AND UNANIMTY COMBINATIONS (F.N.; Sculpture) (1984-2000) ASTROCOLLAGE & OVERLAY DECONSTRUCTING BRANCUST TORNADO 12000) TIME & SPACE (RELATIONS) Drawings + Collages (1981-2000) SLIDE & PROJECTIONS !? 1 60,000