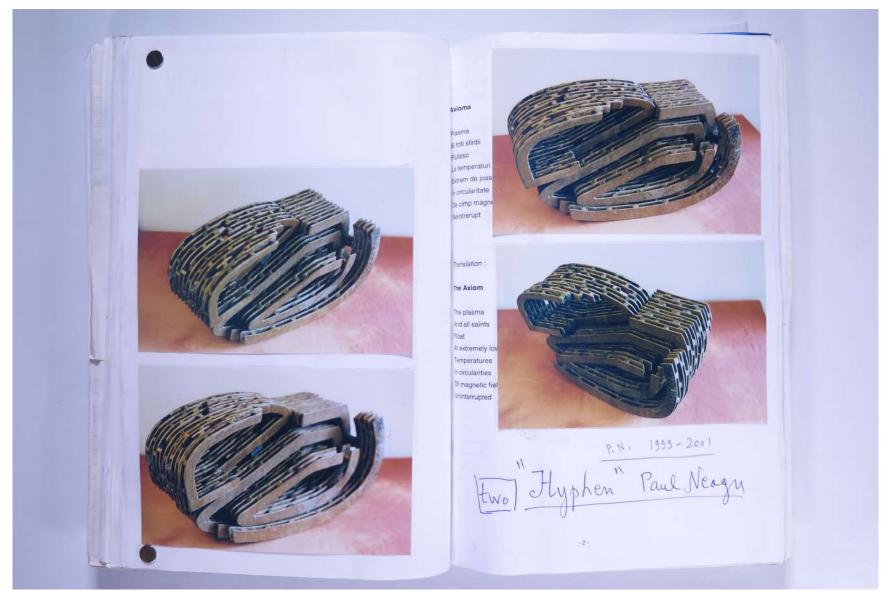

## Reference No. **PNE 129.033**

990-2000 receive package Archive ides, collages, colour (laser) prints, text, & shotos pages mixed collags/19 Ke package A + small photos Albums (Book) auction, added, photo etc texts 1965 - 2000 (colour et Drawings 1983 - 1994 (B/w photos) (val. 17 Unnamed Astroicollage, Wallachian panels, Otherwork, Ly's, -> (Vol,21) Early deconstruction (hermeneutics) 1965-2000 (Vol. 20) Newhyphen (Ten right angels) 1992 - altums ANTHROPOCOSMOS (man made man) (1965-1980) CATALYTIC SCULPTURE (Bronze) 1988-1997) INDUCTION AND UNANIMTY COMBINATIONS (F.N.; Sculpture) (1984-2000) ASTROCOLLAGE & OVERLAY DECONSTRUCTING BRANCUST TORNADO 12000) TIME & SPACE (RELATIONS) Drawings + Collages (1981-2000) SLIDE & PROJECTIONS !? 1 60,000

24 Arguments 1984 (elm 2 Golts) Sprudy Hyphen Mayet Saudeman (Glasgow) Tchange Well Hyphen Jonethan Green (Manchester) 800 Winged Hand & Cross"- Peter White (Loudon) 1400 (FXP Phile) crowned OM - Arch. Nothio + Penianu (Paris) gift Small hyph - ten sucing - (Paris) "Queen's H Small hyph - Emplosación - Paris "Monumental potential s small-hyph tilted Emp Squin - Paris .A-CROSS + hammer \_\_\_\_ E. Sucin uge H. for Vonne \_\_\_\_ London 0 Gete - home \_\_\_\_\_ London 24+9 all H. with still cylinleys - home - E. Sucin ph-with feet O \_\_\_\_\_ Esnin 12h-with two ranips, w FOG Knoty word - - E. Saim untain I ntain II while H \_\_\_\_\_ E Suin . Kerlsruhe W7K + tombstoner inside \_\_\_\_\_ london Hyphins + copper - Sold Boby my - 1993 Group of Sold " - 1993 Group of Sold " - 1993 Group of Then on three islands MM D - London Then long heart - London Uted Hyphen - Z London Yossi 1 Hyphen aluminim Batarena Relenency 2 Indian hyphen Batanessue Jane (3)-Mc Alestanin (Mahagany + Alumininan)