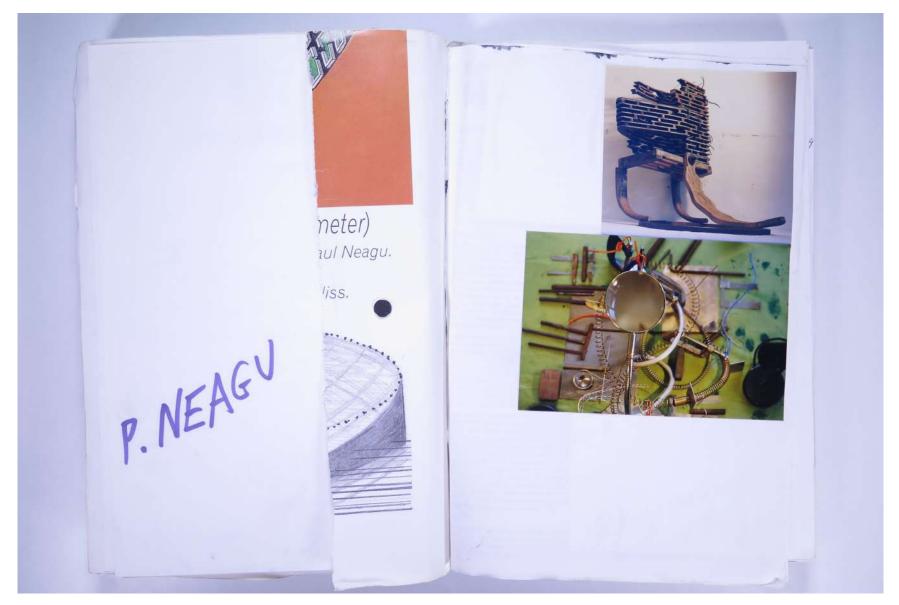

## PAUL NEAGU ESTATE

VISUAL JOURNAL: FEB 2002

litely to have any Justler Ractions to fle Chemotherepy and again on Ath March is asking you whether family, should know and famil's health -> to Knia Alturi th on the 25.02.02 (ash now has discription, Than styped his tables tablety . These stopped a lot of thunday , but will fer him again on & then need funday It should have no non themetherapy antil he is lating pupeling