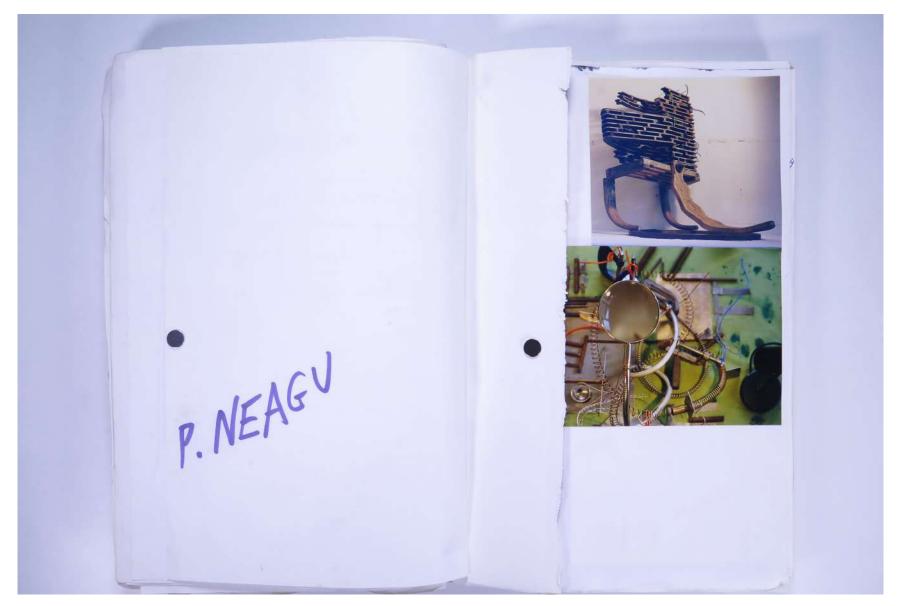

## PAUL NEAGU ESTATE

VISUAL JOURNAL: FEB 2002

litely to have any Justler Ractions to fle Chemotherepy and again on Ath March is asking you whether family, should know and famil's health -> to Knia Alturi th on the 25.02.02 (ash now has discription, Than styped his tables tablety . These stopped a lot of thunday , but will fer him again on & then need funday It should have no non themetherapy antil he is lating pupeling