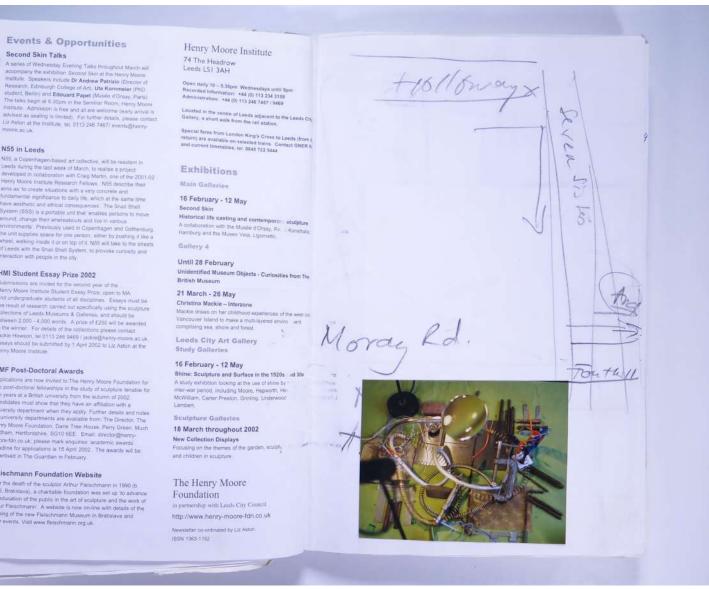

## Ienry Moore Institute

#### urface Values

12 seem the Henry Moore Institute investigating the surface of potence goose pumples and all. Second Skin, our major winter factor, surveys casts taken from the living body, sake when d how they become scupture, and externises a range of gives, in plaster, was, partied metal and mitfelicitue toronge, sine of these skins' draw us into the scupture, others rupel to exame time, the study exhibition Shire focuses as its site ps, on the shirty surface. To make a scupture string in the Bos was a choice that commented not scupture string in the Bos was a choice that commented not provide the ordination or run on adrops, but allow on the contemporary trade for direct rung. Many of the interview acutytures here offer an alternative to the Moore and Hopworth we have for time provide.

#### econd Skin

cond Skin: curited by Stephin Freeke, explores the meetion's between tife casing and sculpture in the inneteenth imary as well as in more feacing years. Historical avangties two been selected from a survey exhibition initiated by the same of Crasy method A FARue / Peau and will be shown at the atture with sculptures by Duane Hanson, John De Andrea, uit Thek and Robert Gober, and contemporary works by relan Baseman, Don Brown, Complete Arthole, Stobham panka, Abguit Lane, Sareh Louss, Marc Quinc, Charles Ray of Gavin Turk. The exhibition will illustrate the diversity of the Quin fue disperate uses and ta influences, but will also cas on its other-perplexing relationship to sculpture.

### Reference No. **PNE 127.022**

Second Skin Talks

accompany the exhibition Second Sket at the Henry Moore Institute: Speakers include Dr Andrew Patrizio (Director of Research, Edinburgh College of Art), Uta Kommeler (Ph.D. student, Berlin) and Edouard Papet (Musee d Orsay, Paris) The taks begin at 6.30pm in the Seminar Room, Henry Moore Institute. Admission is free and all are welcome tearly arrival is advised as seating is limited). For further details, please contact

### N55 in Leeds

moone ac uk.

N55, a Copenhagen-based art collective, will be resident in Leeds during the last week of March, to realise a project developed in collaboration with Craig Martin, one of the 2001-02 Henry Moore Institute Research Fellows. NS5 describe their aims as to create situations with a very concrete and fundamental significance to daily life, which at the same time have aesthetic and ethical consequences'. The Snail Shell System (SSS) is a portable unit that 'enables persons to move around, change their whereabouts and live in various environments. Previously used in Copenhagen and Gothenburg. the unit supplies space for one person, either by pushing it like a wheel, walking inside it or on top of it. N55 will take to the streets. of Leeds with the Shall Shell System, to provoke curiosity and interaction with people in the city.

#### HMI Student Essay Prize 2002

Submissions are invited for the second year of the Henry Moore Institute Student Essay Prize, open to MA and undergraduate students of all disciplines. Essays must be the result of research carried out specifically using the sculpture collections of Leeds Museums & Galleries, and should be between 2.000 - 4.000 words. A prize of £250 will be awarded to the winner. For details of the collections please contact Jackle Howson, tel 0113 246 9469 / jackles@henry-moore.ac.uk. Essays should be submitted by 1 April 2002 to Liz Aston at the Henry Moore Institute