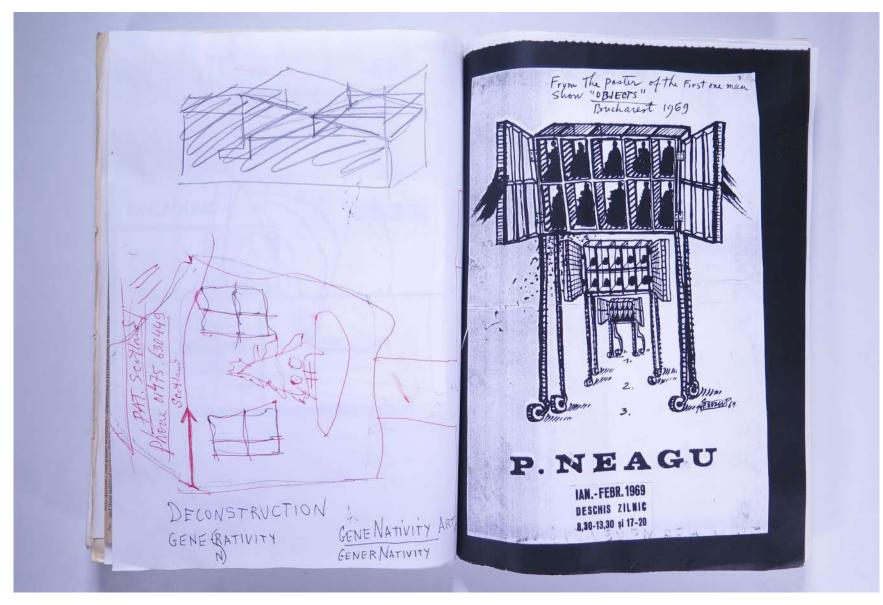

## Reference No. **PNE 123.010**

BOOKING FORM The expansive work of voyent interpretation; Hermeneutical appeals undecourt ructible structures of The Sky ...... 'Radical Hermeneutics" - J. D. Caputo strictures of the sky ... restraint