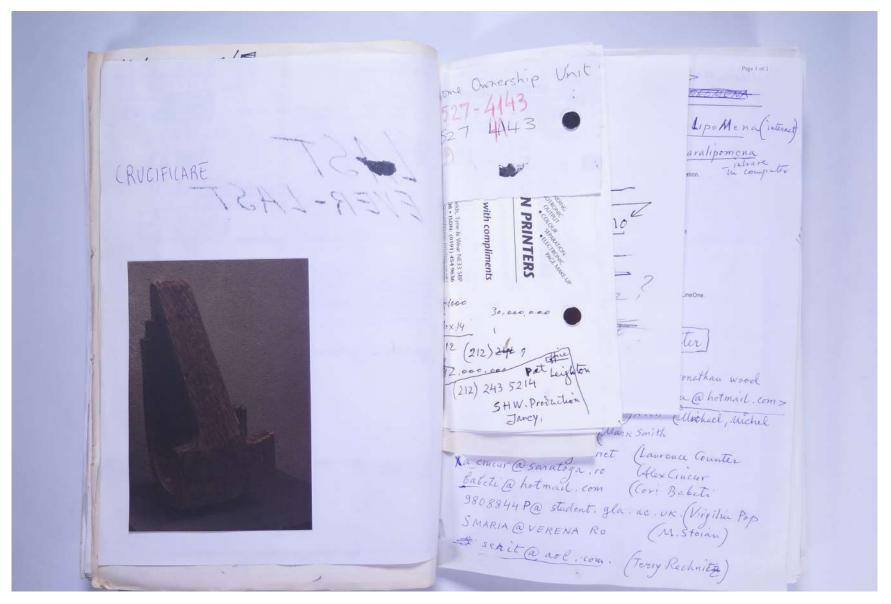

|
|                                                                                                          | The sculpture will stay<br>in its present location<br>for one year.                                                                                                                                                                |
|                                                                                                          | Bir Anthony Goodenough, Britain's High Commissioner, has observed how brilliantly the piece                                                                                                                                        |

VISUAL JOURNAL: JULY 2000

# Reference No. **PNE 123.062**



VISUAL JOURNAL: JULY 2000

# Reference No. **PNE 123.063**



VISUAL JOURNAL: JULY 2000

# Reference No. **PNE 123.064**



VISUAL JOURNAL: JULY 2000

# Reference No. **PNE 123.065**

| 10          |                                                                                           |                                                                                                                                                                                                                                         |
|-------------|-------------------------------------------------------------------------------------------|---------------------------------------------------------------------------------------------------------------------------------------------------------------------