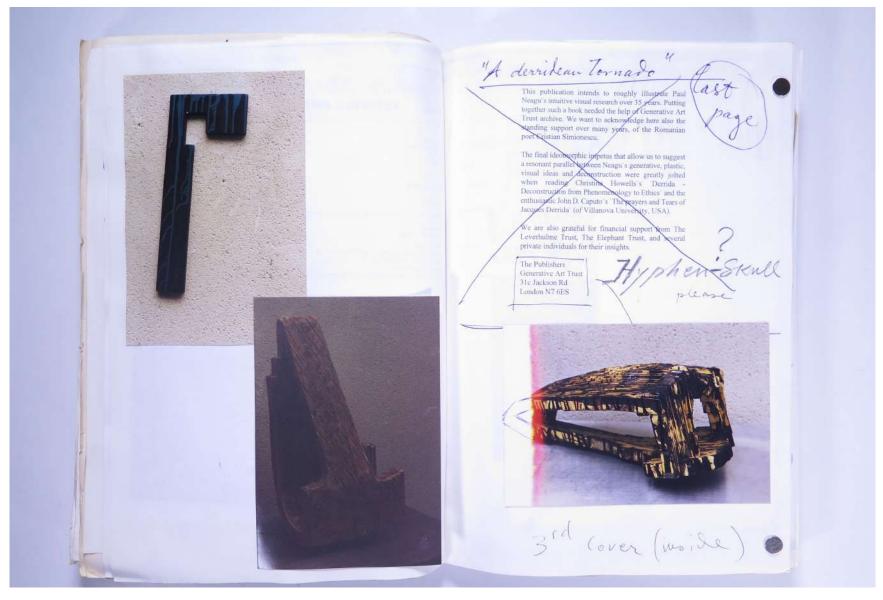

## Reference No. **PNE 123.010**

BOOKING FORM The expansive work of voyent interpretation; Hermeneutical appeals undecourt ructible structures of The Sky ...... 'Radical Hermeneutics" - J. D. Caputo strictures of the sky ... restraint