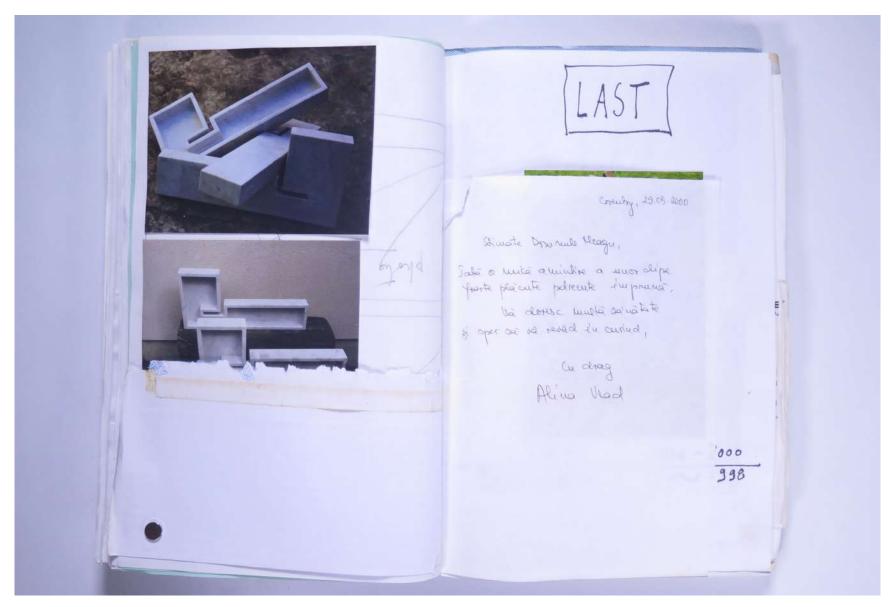

# Reference No. **PNE 123.011**

# Reference No. **PNE 123.012**

VISUAL JOURNAL: JULY 2000

| DATE | RADICAL RECTANGULAR                                      | 500 Film<br>250 - Video                                                                                                                    |
|------|----------------------------------------------------------|--------------------------------------------------------------------------------------------------------------------------------------------|
|      | RADICAL RECTANGEULAR                                     | (250) 250 750<br>180 Solicitor<br>Laurence (30)<br>01752 (20) (22 Plumonth)                                                                |
|      | 34. Osndo Real<br>Leon Reder<br>after, 12 Tueds to<br>27 | Plymith 0175.2, 670622 Plymonth<br>Plymith 0175.2, 670622 Plymonth<br>sister of Lourence Playmonth<br>crent?<br>FISH & Hyphen<br>full moon |
|      | *                                                        | full moon it (                                                                                                                             |
|      |                                                          | alehiscence                                                                                                                                |
| W    | NEICO<br>(2) 380-9366                                    | hever mina                                                                                                                                 |
| #    | (D) 703-5053                                             | U. Contraction                                                                                                                             |
| 0    |                                                          | U                                                                                                                                          |