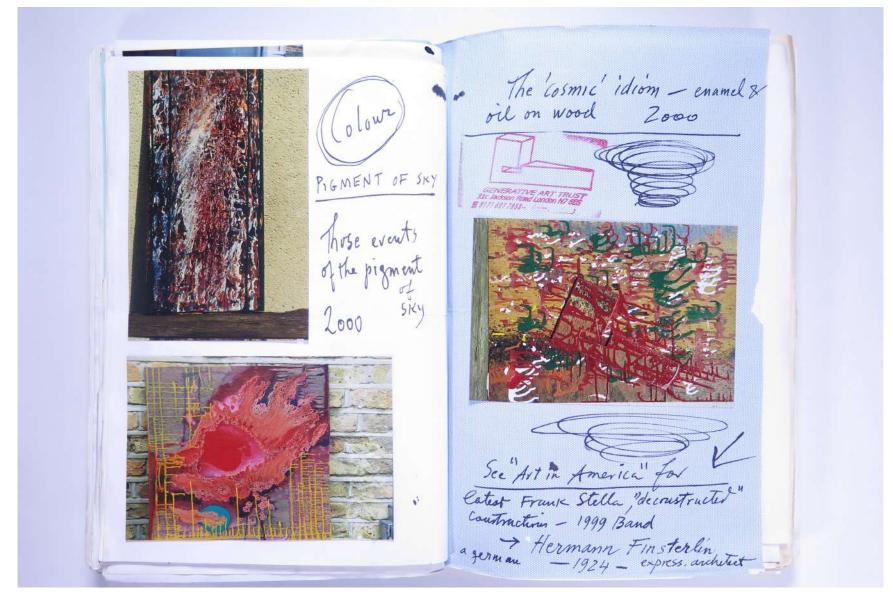

## Reference No. **PNE 123.010**

BOOKING FORM The expansive work of voyent interpretation; Hermeneutical appeals undecourt ructible structures of The Sky ...... 'Radical Hermeneutics" - J. D. Caputo strictures of the sky ... restraint