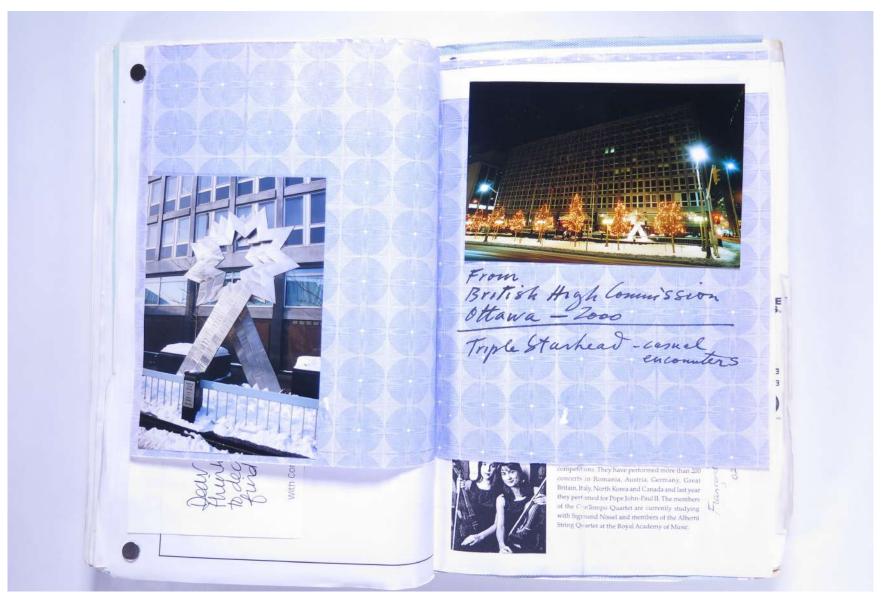

# Reference No. **PNE 123.012**

VISUAL JOURNAL: JULY 2000

| DATE | RADICAL RECTANGULAR                                      | 500 Film<br>250 - Video                                                                                                                    |
|------|----------------------------------------------------------|--------------------------------------------------------------------------------------------------------------------------------------------|
|      | RADICAL RECTANGEULAR                                     | (250) 250 750<br>180 Solicitor<br>Laurence (30)<br>01752 (20) (22 Plumonth)                                                                |
|      | 34. Osndo Real<br>Leon Reder<br>after, 12 Tueds to<br>27 | Plymith 0175.2, 670622 Plymonth<br>Plymith 0175.2, 670622 Plymonth<br>sister of Lourence Playmonth<br>crent?<br>FISH & Hyphen<br>full moon |
|      | *                                                        | full moon it (                                                                                                                             |
|      |                                                          | alehiscence                                                                                                                                |
| W    | NEICO<br>(2) 380-9366                                    | hever mina                                                                                                                                 |
| #    | (D) 703-5053                                             | U. Contraction                                                                                                                             |
| 0    |                                                          | U                                                                                                                                          |