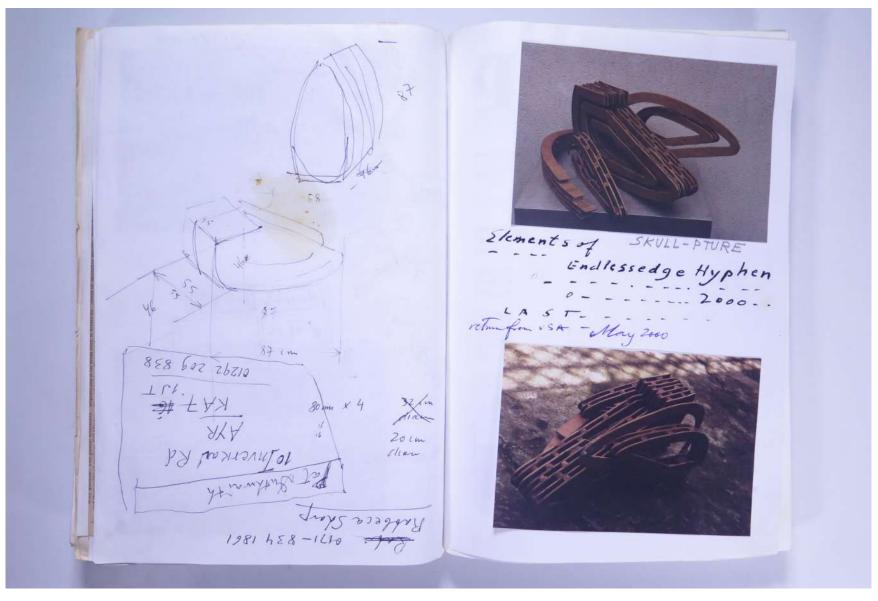

## Reference No. **PNE 123.010**

BOOKING FORM The expansive work of voyent interpretation; Hermeneutical appeals undecourt ructible structures of The Sky ...... 'Radical Hermeneutics" - J. D. Caputo strictures of the sky ... restraint