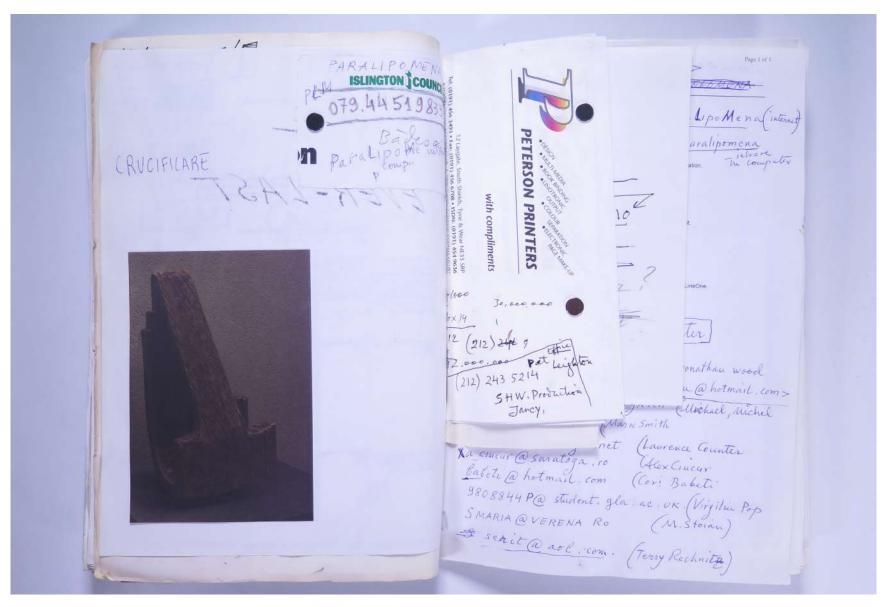

|                                                                                                          | The sculpture will stay<br>in its present location<br>for one year.                                                                                                                                                                |
|                                                                                                          | Bir Anthony Goodenough, Britain's High Commissioner, has observed how brilliantly the piece                                                                                                                                        |

VISUAL JOURNAL: JULY 2000

# Reference No. **PNE 123.062**



VISUAL JOURNAL: JULY 2000

# Reference No. **PNE 123.063**



VISUAL JOURNAL: JULY 2000

# Reference No. **PNE 123.064**



VISUAL JOURNAL: JULY 2000

# Reference No. **PNE 123.065**

| 10          |                                                                                           |                                                                                                                                                                                                                                         |
|-------------|-------------------------------------------------------------------------------------------|-----------------------------------------------------------------------------------------------------------------------------------------------------------------------------------------------------------------------------------