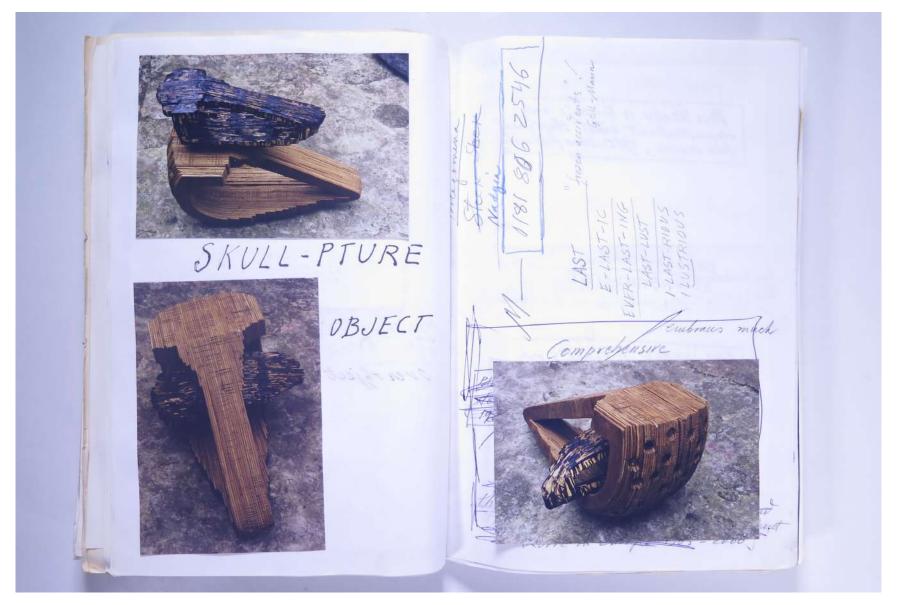

|

VISUAL JOURNAL: JULY 2000

# Reference No. **PNE 123.072**



VISUAL JOURNAL: JULY 2000

# Reference No. **PNE 123.073**



VISUAL JOURNAL: JULY 2000

### Reference No. **PNE 123.074**



VISUAL JOURNAL: JULY 2000

### Reference No. **PNE 123.075**



VISUAL JOURNAL: JULY 2000

# Reference No. **PNE 123.076**

Carrytic (fricorolla) of column (arousal with foliated shaft CARROVSEL - Carousel (chemore uptor) carotis it work to of nervels of the sympathetic system surround the internal carotid artery Con park the mapping of a myth OMASUM metusand SKULL-PTURE angsidedness manifold - shive? DECONSTRUCTED Malaxator (malaxate + or), a machine or mill for grinding, Kneading or stirring fuito 5 V 2 a pasty mas The art-world multitayeers, multileveled, plural events Spacing out (spreading out) compositional fictionalisation (autalytical fictionalization) transparency on multifaceted view (rystals) permutability and convertibility (groups) conglomerations - diss-cell-minative (dehiscence) agglomeration - intensity, (density clusters - filter - r