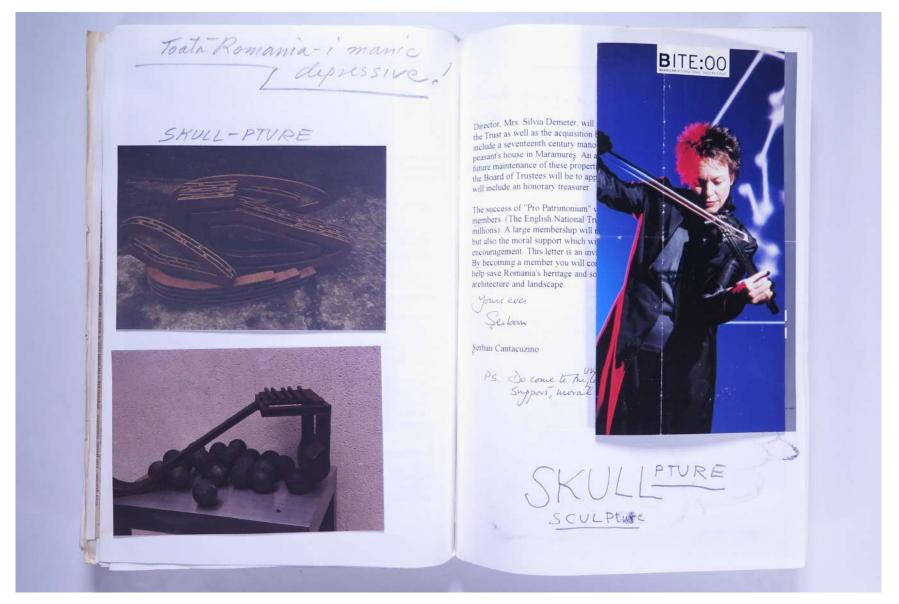

private sector.

"Pro Patrimonium", which is modelled on the National Trust in England and Wales, is a private-sector initiative which will collaborate and, I trust, strengthen, other already established private-sector initiatives concerned with the preservation of the heritage, like the Transylvania Trust, the Emimescu Trust, "România Nostra" and the "Alexandru Tzigara Samurcas Trust".

"Pro Patrimonium" will be inaugurated by the Minister of Culture, Ion Caramitru, in Bucharest on 29 May 2000. Representatives of the English National Trust (an old-established organisation) and the newly formed Slovakian National Trust and Transylvania Trust will speak of their experiences. The Board of Trustees will be announced and the Acting

VISUAL JOURNAL: JULY 2000

# Reference No. **PNE 123.087**



VISUAL JOURNAL: JULY 2000

### Reference No. **PNE 123.088**



VISUAL JOURNAL: JULY 2000

### Reference No. **PNE 123.089**

| An opportunity for a deconstruction                                                                                                                |                                                                                                                                                                                                            |
|----------------------------------------------------------------------------------------------------------------------------------------------------|----------------------------------------------------------------------------------------------------------------------------------------------------------------------