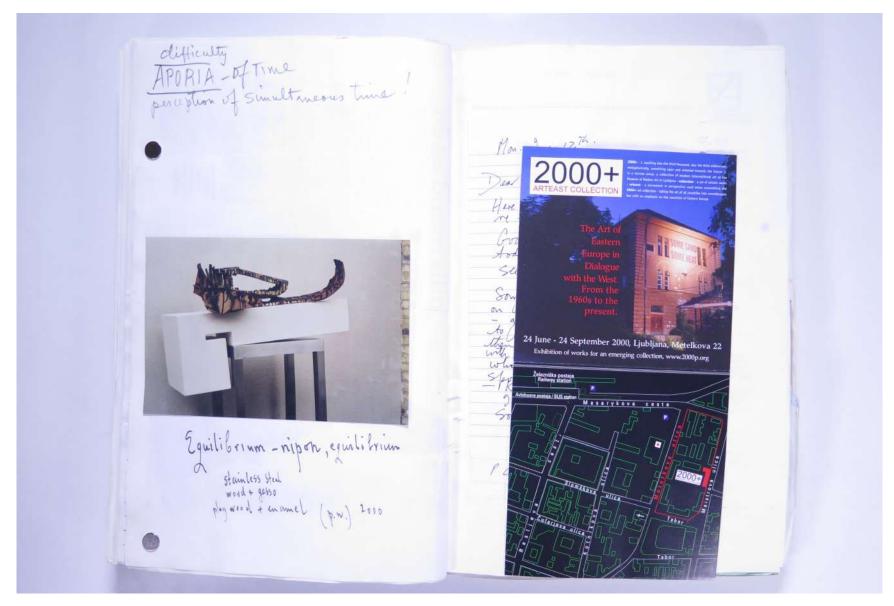

## Reference No. **PNE 123.010**

BOOKING FORM The expansive work of voyent interpretation; Hermeneutical appeals undecourt ructible structures of The Sky ...... 'Radical Hermeneutics" - J. D. Caputo strictures of the sky ... restraint