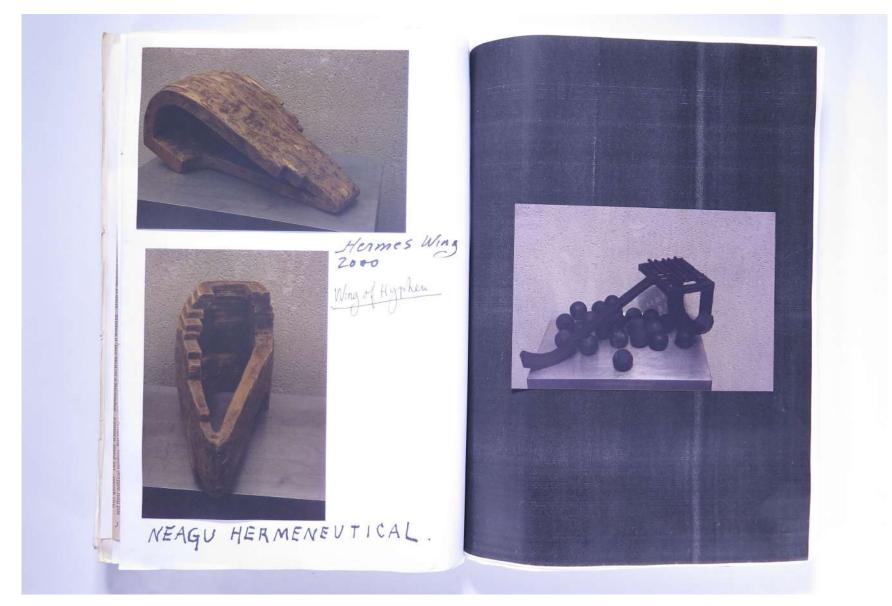

## Reference No. **PNE 123.010**

BOOKING FORM The expansive work of voyent interpretation; Hermeneutical appeals undecourt ructible structures of The Sky ...... 'Radical Hermeneutics" - J. D. Caputo strictures of the sky ... restraint