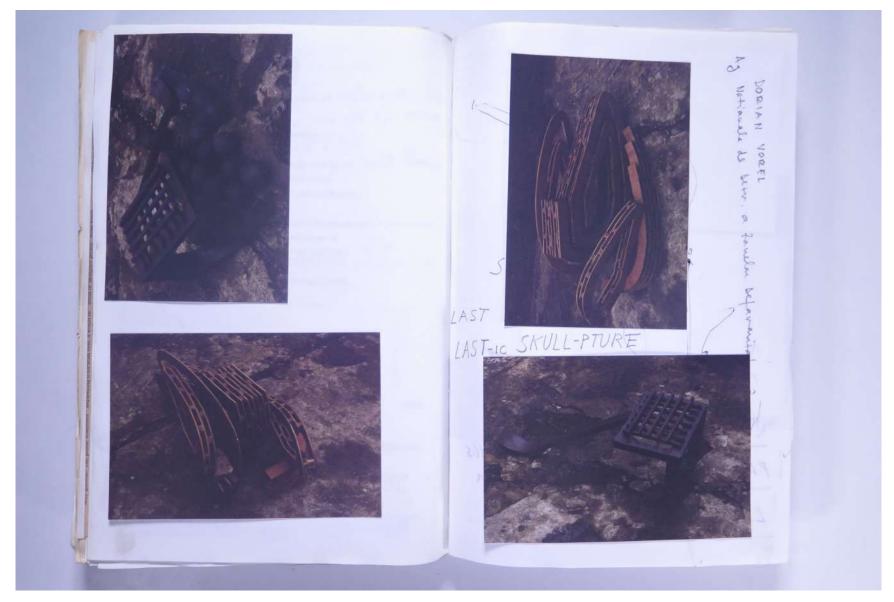

|
|                                                                                                                                                    | NAME.<br>ORGANI.<br>- will att                                                                                                                                                                             |
| A MAC                                                                                                                                              | Please return this section to fax No:0207-937.8069 or confirm by phone No:0207-937.9666                                                                                                                    |

VISUAL JOURNAL: JULY 2000

# Reference No. **PNE 123.090**



VISUAL JOURNAL: JULY 2000

# Reference No. **PNE 123.091**



#### VISUAL JOURNAL: JULY 2000

### Reference No. **PNE 123.092**



VISUAL JOURNAL: JULY 2000

### Reference No. **PNE 123.093**