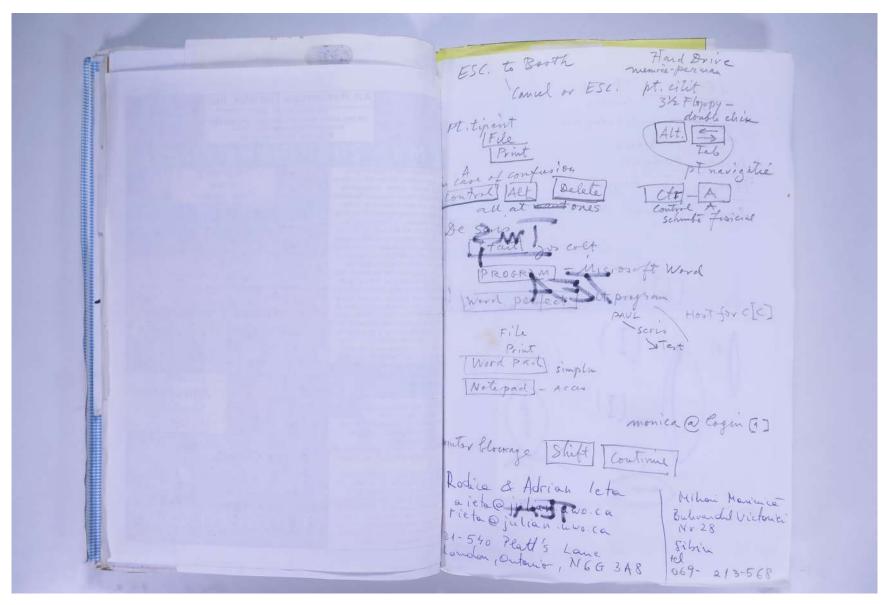

| wood puppe                                                                                                     | supported and products with a decident of the  |
|                   | Wood - hyphen<br>Gronze<br>TOUCH DOUBLE GHOST-future face                                                      | According to a second does not a second does not a second or a second does not a sec |
|                   | TOUCH DOUISLE GHOST-fatare face                                                                                | An element of the design of th |

# Reference No. **PNE 119.051**

### PAUL NEAGU ESTATE

VISUAL JOURNAL: SEPTEMBER 2000





VISUAL JOURNAL: SEPTEMBER 2000

### Reference No. **PNE 119.052**



VISUAL JOURNAL: SEPTEMBER 2000

### Reference No. **PNE 119.053**



VISUAL JOURNAL: SEPTEMBER 2000

### Reference No. **PNE 119.054**

| Flowers