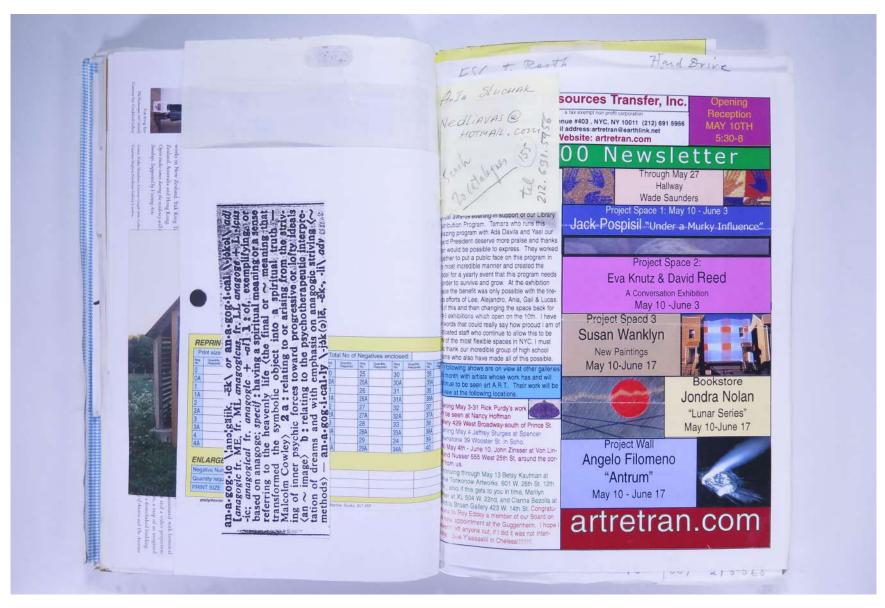

t of an and a subject of and a subject of and a subject of a su |
|                   | wood puppe                                                                                                     | supported and products with a decident of the  |
|                   | Wood - hyphen<br>Gronze<br>TOUCH DOUBLE GHOST-future face                                                      | According to a second does not a second does not a second or a second does not a sec |
|                   | TOUCH DOUISLE GHOST-fatare face                                                                                | An element of the design of th |

# Reference No. **PNE 119.051**

### PAUL NEAGU ESTATE

VISUAL JOURNAL: SEPTEMBER 2000





VISUAL JOURNAL: SEPTEMBER 2000

### Reference No. **PNE 119.052**



VISUAL JOURNAL: SEPTEMBER 2000

### Reference No. **PNE 119.053**



VISUAL JOURNAL: SEPTEMBER 2000

### Reference No. **PNE 119.054**

| Flowers