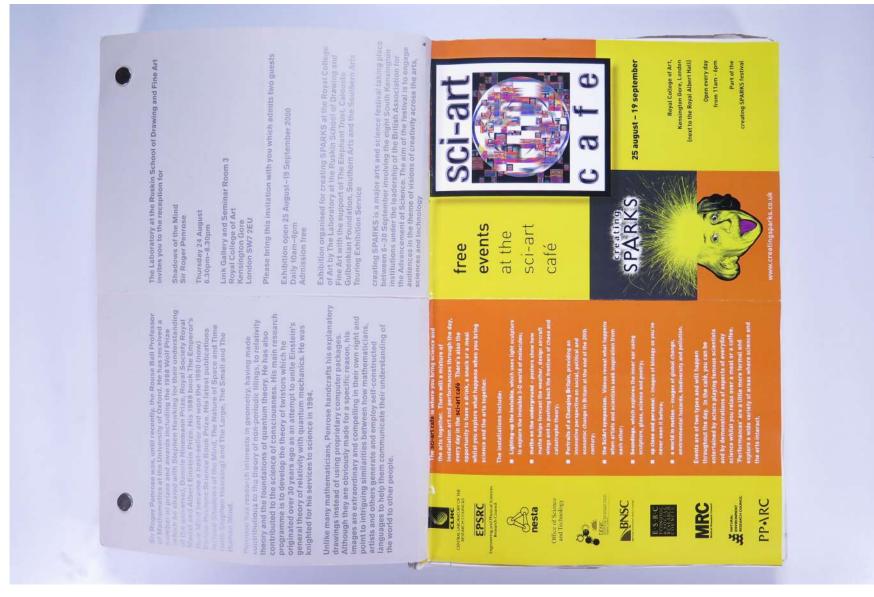

# Reference No. **PNE 119.001**

| sates.org | New Scientist<br>18 March 2000<br>No. 2230<br>No. 2230<br>No. 2230<br>No. 2230<br>No. 2230<br>No. 2230<br>No. 2230<br>No. 2230<br>No. 2230 | On the origin of twister theory in Gravitation and<br>Brownerty, eds. Welt game Rindles and Ind trees<br>Trantman, Ba Bibliops is, Neples 1954<br>Stadenes of the Mind : A search for the Missing<br>exforced- 1975<br>Pennose tribers!<br>("Pennose tribers!) |  |
|-----------|--------------------------------------------------------------------------------------------------------------------------------------------|----------------------------------------------------------------------------------------------------------------------------------------------------------------------------------------------------------------------------------------------------------------|--|
| ton       | Klee                                                                                                                                       | Shadows of the Mind<br>Sir Roger Penrose                                                                                                                                                                                                                       |  |