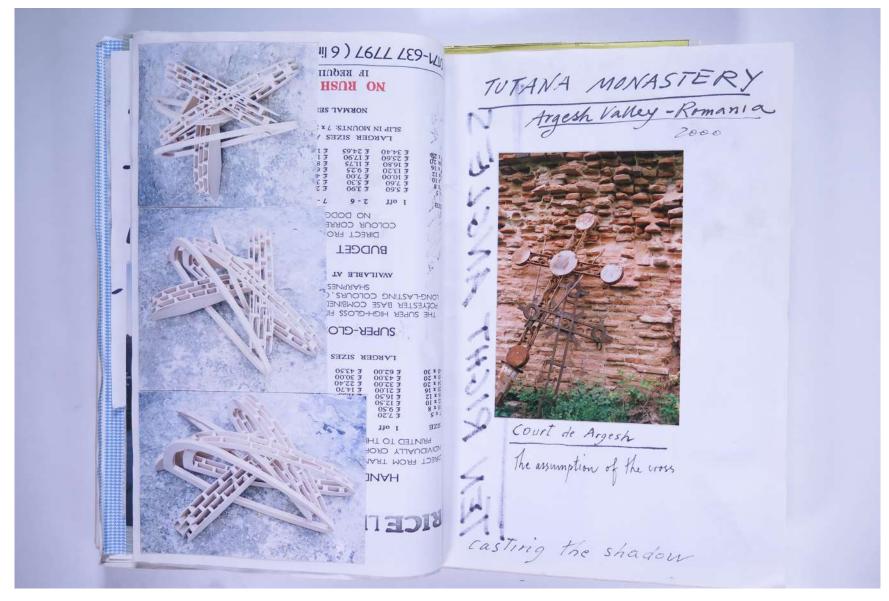

support British Connicil, Aits Connicil, Modern Museums be supported or aforded only when Traditions, fatters fashions, Excentricity in British art is only aplandable when comes from within . A Romanian ( !! expatriate for over 30 years cannot Succid in UK's art sundless prepared to narrow down to prescriptions, and constriction of preunderstoor as representative subtle representations of insulare patriotism Be it even hypocritical diplomatic & polite aesthetisis m. R. Long !? Heatent An an anusual content might be acceptable but its formalisation has to appear clearly - fairly of this loud.

VISUAL JOURNAL: SEPTEMBER 2000

# Reference No. **PNE 119.033**



VISUAL JOURNAL: SEPTEMBER 2000

# Reference No. **PNE 119.034**



VISUAL JOURNAL: SEPTEMBER 2000

# Reference No. **PNE 119.035**



# Reference No. **PNE 119.036**

#### PAUL NEAGU ESTATE

VISUAL JOURNAL: SEPTEMBER 2000



VISUAL JOURNAL: SEPTEMBER 2000

### Reference No. **PNE 119.037**



VISUAL JOURNAL: SEPTEMBER 2000

### Reference No. **PNE 119.038**



### Reference No. **PNE 119.039**

VISUAL JOURNAL: SEPTEMBER 2000



VISUAL JOURNAL: SEPTEMBER 2000

### Reference No. **PNE 119.040**



VISUAL JOURNAL: SEPTEMBER 2000

#### Reference No. **PNE 119.041**

用



65 Blenheim Terrace, London NW8 0EJ Tel: 020 7624 4004 Fax: 020 7625 1520

3<sup>rd</sup> August, 2000

We have just met on a recent visit to Voronet in Romania the team of painter conservators, under the direction of Liviù Boldura, which is cleaning and consolidating the frescoes in the naos with spectacular results. The Pontocrator in the dome, the four