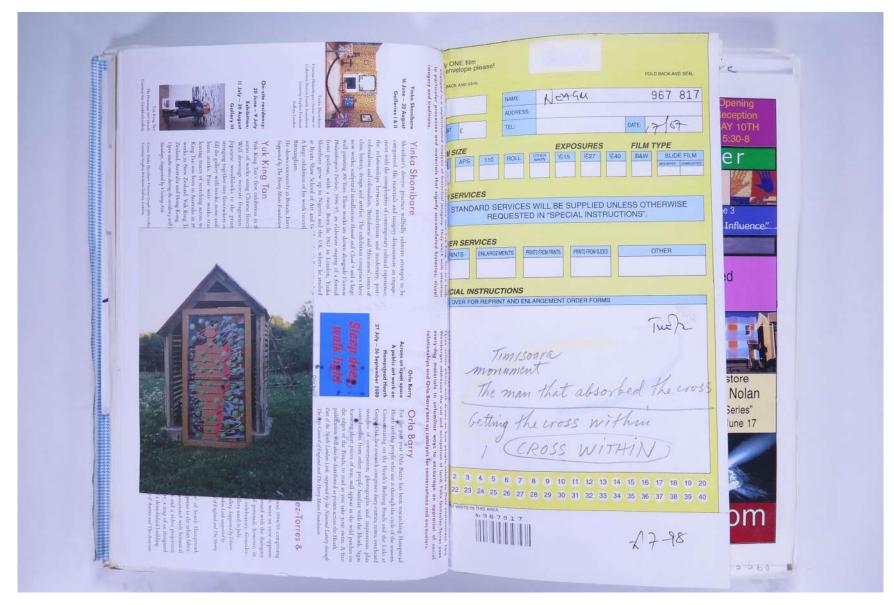

| are not and a subject of an and a subject of and a subject of and a subject of a su |
|                   | wood puppe                                                                                                     | supported and products with a decident of the  |
|                   | Wood - hyphen<br>Gronze<br>TOUCH DOUBLE GHOST-future face                                                      | According to a second does not a second does not a second or a second does not a sec |
|                   | TOUCH DOUISLE GHOST-fatare face                                                                                | An element of the design of th |

# Reference No. **PNE 119.051**

### PAUL NEAGU ESTATE

VISUAL JOURNAL: SEPTEMBER 2000





VISUAL JOURNAL: SEPTEMBER 2000

### Reference No. **PNE 119.052**



VISUAL JOURNAL: SEPTEMBER 2000

### Reference No. **PNE 119.053**



VISUAL JOURNAL: SEPTEMBER 2000

### Reference No. **PNE 119.054**

| Flowers