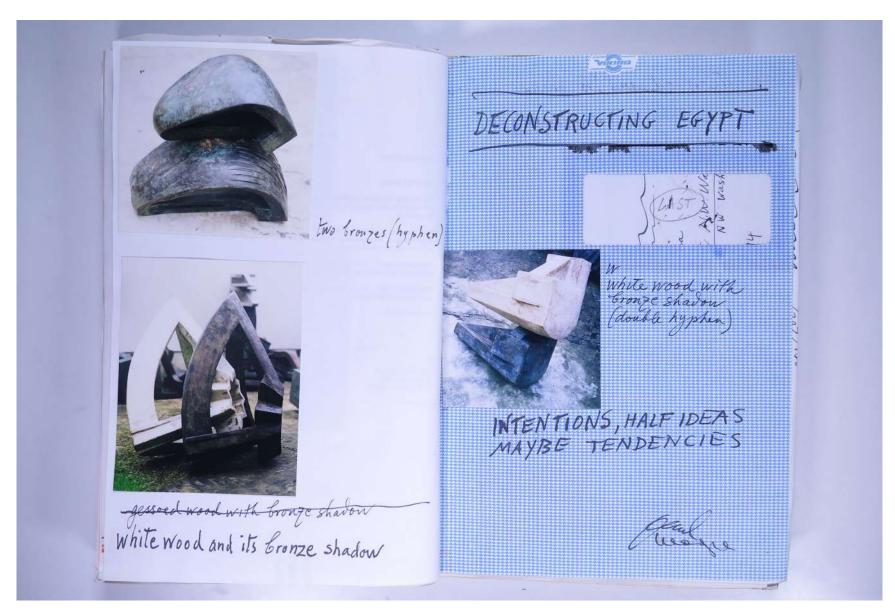

|                                                                                                                           | P.N. 2000                                                                                                                  |

VISUAL JOURNAL: SEPTEMBER 2000

# Reference No. **PNE 119.024**



VISUAL JOURNAL: SEPTEMBER 2000

## Reference No. **PNE 119.025**

drawmos of tornabic columns finds 3& COLVMNS BIRJ Stainless Steel and its bronze shadow Whyel-link-brancusi STARHEAD OVERLAYING GHOSTS OVERLAY & GHOSTS New York 2000 Whirlblast for Brancusi

VISUAL JOURNAL: SEPTEMBER 2000

# Reference No. **PNE 119.026**



VISUAL JOURNAL: SEPTEMBER 2000

# Reference No. **PNE 119.027**



# Reference No. **PNE 119.028**

VISUAL JOURNAL: SEPTEMBER 2000

| White-wood and its bronze shad                       | E L                                                                                                                               |
|------------------------------------------------------|-----------------------------------------------------------------------------------------------------------------------------------|
|                                                      | 20th Hoon Hoon Hoon Hoon Hoon Hoon Hoon Hoo                                                                                       |
|                                                      | for attention of<br>1 Cauch S.<br>1 Cauch S.<br>Cultorin to<br>Cultorin to<br>102 200<br>167.232<br>167.232<b