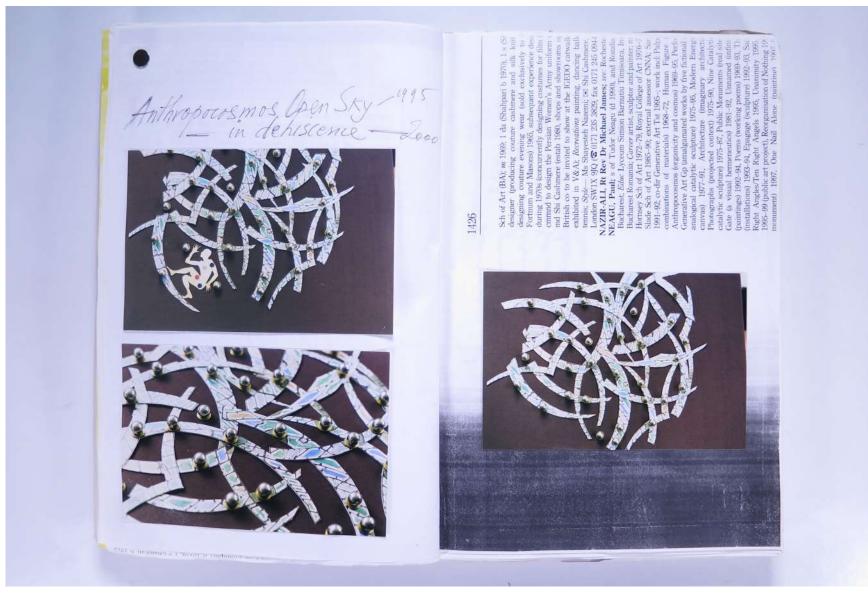

#### PAUL NEAGU ESTATE

1426

combinations of materials) 1968–72, fruinan Figure Unawing to Thesp Anthropocosmos (organicity and cosmos) 1964–95, Performance (four rituals) I Generative Art Gp (amalgamated works by five fictional artists) 1974–76, Hyplic analogical catalytic sculpture) 1975–96, Modern Energy Painting (oils on pl canvas) 1977–91, Architecture (maginary architecture) 1977–92, Drawn Photographs (projected context) 1975-90, Nine Catalytic Stations (polyphonic catalytic sculpture) 1975–87, Public Monuments (real site) 1969–93, Toesing Fi-Gate (a visual hermeneutics) 1981–92. Unnamed infinite selfi 1983-94, New (paintings) 1992–94, Poems (working poems) 1969–93, The Ceremony of Contra (installations) 1993–94, Epagage (sculpture) 1992–93, Sacramentalia Site 1995– Right Angles/Ten Right Angels 1995, Unahropocosmos Op 1995–99 (public art project), Reorganisation of Nothing 1996, Century's Cross (Be monument) 1997, One Nail Alone (painting) 1997–99, Cosmosizing Mar Endlessedge Hyphen 1988; *Recreations* philosophy, cycling, Syle— Paul Near Est có 31c Jackson Road, London N7 6ES (☎ 0171 607 7858)