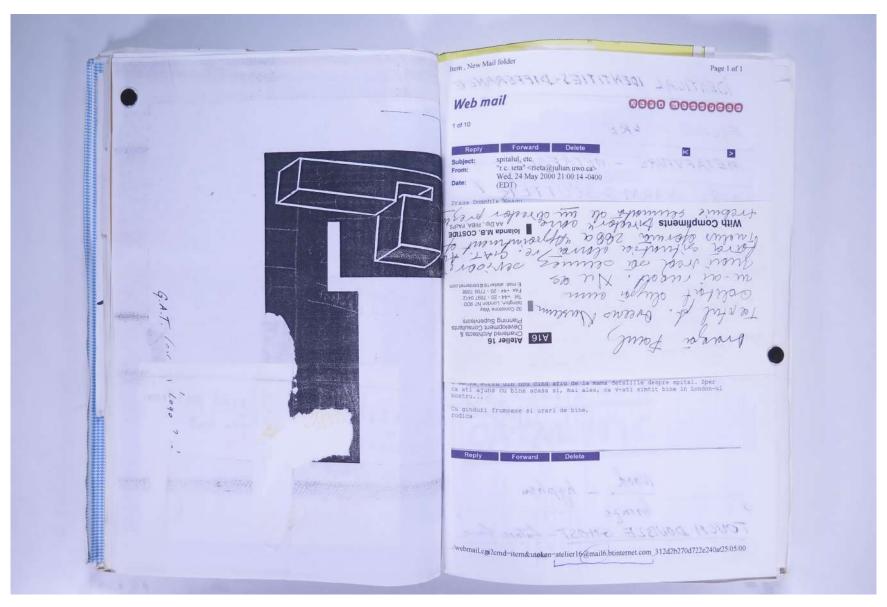

|   |
|                               |                                           | Enague's<br>deconstr                                                               | Valley                                                                                  | wood                                                                     | - |

VISUAL JOURNAL: SEPTEMBER 2000

## Reference No. **PNE 119.047**



**Usage terms:** © Estate of Paul Neagu. No copying, republication, modification or any other unauthorised use is allowed for material © **PAUL NEAGU** ESTATE. For further use of this material please seek formal permission from the **PAUL NEAGU** ESTATE.

VISUAL JOURNAL: SEPTEMBER 2000

### Reference No. **PNE 119.048**



VISUAL JOURNAL: SEPTEMBER 2000

### Reference No. **PNE 119.049**

| Bat