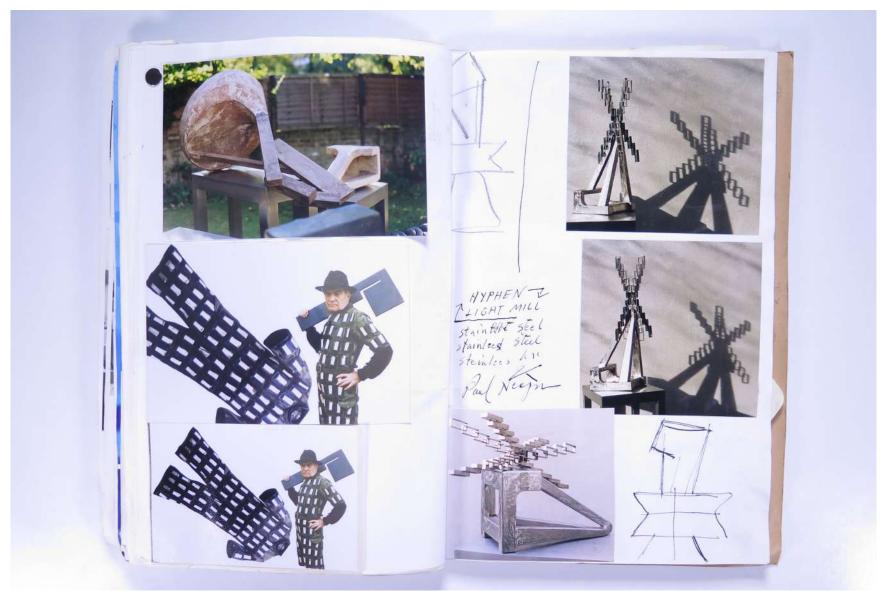

# Reference No. **PNE 116.006**

VISUAL JOURNAL: DECEMBER 2001

# Reference No. **PNE 116.007**

| 7. MICHAEL SANDLE<br>Hebebuhne, 1980<br>Chaik and ink<br>57.1 x 77.5cm                                    | £ 3,500                  | 16. HEINZ-DIETER PIETSCH<br>Sequence 4, 2001<br>Cardboard, acrylic binder<br>and metal powder         | £ 900                   |
|-----------------------------------------------------------------------------------------------------------|--------------------------|-------------------------------------------------------------------------------------------------------|-------------------------|
| Room 3<br>8. SIMON STRINGER<br>Reaction Head 2, 1983<br>Bronze, Edition 3/5<br>39 x 20cm                  | £ 2,650 plus 17.5 % vat  | 53.5 x 43.5cm<br>Room 4<br>17. MARIA LALIĆ<br>Zinc Triptych, 1990<br>Zinc White and Flake White       |                         |
| 9. SIMON STRINGER<br>Reaction Head 1, 1983<br>Bronze,Edition 3/5<br>39 x 22cm                             | £ 2,650 plus 17.5 % vat  | Zinc, oil paint and sycamore<br>24 x 72cm<br>18. MARK FIRTH<br>Series of 15                           | £ 2,000                 |
| 10. SIMON STRINGER<br>Head Study, 1996<br>Bronze, Edition 1/5<br>37 x 19cm                                | £ 2,500 plus 17.5 % vat  | Aluminium Wall Cubes, 1999<br>7.5cm each<br>Available in a group of two or more                       | £ 550 each cube         |
| 11. SIMON STRINGER<br>Hand Study, 1986<br>Bronze, Edition 2/5<br>35 x 20cm                                | £ 2.650 plus 17.5 % vat  | 19. PAUL NEAGU<br>Hyphen, Mill Light, 1988<br>Unique steel ( <i>sta.in/ess.</i> )<br>102 x 34 x 34cm  | £ 20,000                |
| 12. SIMON STRINGER<br>Sunglasses, 1991<br>Bronze: Edition 1/5<br>36x 17cm                                 | £ 2,500 plus 17.5 % vat  | 20. MARIA LALIĆ<br>One Metal Two Yellows, 2001<br><u>Lead</u> , oil paint, canvas, wood<br>44 x 180cm | £ 4,500                 |
| 13. ANTHONY CARO<br>Table Piece Z – 22, 1980<br>Steel, rusted and varnished<br>73.7 x 96.5 x 55.9cm       | £ 35,000 plus 17.5 % vat | 21. MARIA LALIĆ)<br>Oxidized Iron/Painting, 1998                                                      |                         |
| 14 MARIA LALIĆ<br>Stretched Lead Square<br>(Horizontal/Vertical), 1992<br>Two panels, oil paint on lead   | £ 3,900                  | Mixed media<br>80 x 80cm<br>Room 5                                                                    | £ 3,750                 |
| 45 x 45cm each                                                                                            | T 0,000                  | 22. DARREN LAGO<br>Somewhere in the Sun (1), 2001<br>Brass<br>16 x 19 x 20cm                          | £ 3,000 plus 17.5 % VAT |
| 15. HEINZ-DIETER PIETSCH<br>Bows, 2001<br>Paper pulp, acrylic binder<br>and metal powder<br>53.5 x 43.5cm | £ 900                    | 23. DARREN LAGO<br>Tetra, 1996<br>Steel etched<br>48 x 29 x 29cm                                      | £ 3,500 plus 17.5 % VAT |
|                                                                                                           | £ 900                    |                                                                                                       |                         |