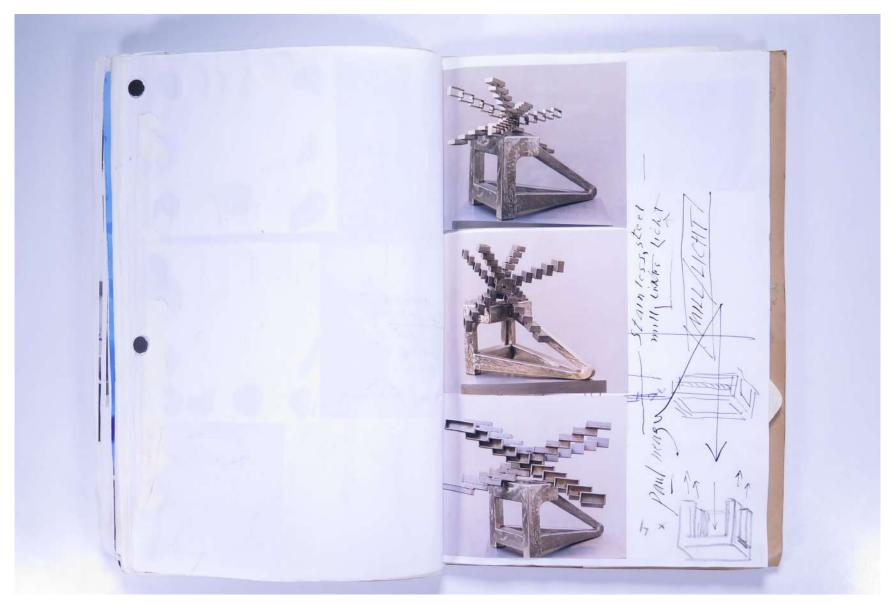

# Reference No. **PNE 116.007**

| 7. MICHAEL SANDLE<br>Hebebuhne, 1980<br>Chaik and ink<br>57.1 x 77.5cm                                    | £ 3,500                  | 16. HEINZ-DIETER PIETSCH<br>Sequence 4, 2001<br>Cardboard, acrylic binder<br>and metal powder         | £ 900                   |
|-----------------------------------------------------------------------------------------------------------|--------------------------|-------------------------------------------------------------------------------------------------------|-------------------------|
| Room 3<br>8. SIMON STRINGER<br>Reaction Head 2, 1983<br>Bronze, Edition 3/5<br>39 x 20cm                  | £ 2,650 plus 17.5 % vat  | 53.5 x 43.5cm<br>Room 4<br>17. MARIA LALIĆ<br>Zinc Triptych, 1990<br>Zinc White and Flake White       |                         |
| 9. SIMON STRINGER<br>Reaction Head 1, 1983<br>Bronze,Edition 3/5<br>39 x 22cm                             | £ 2,650 plus 17.5 % vat  | Zinc, oil paint and sycamore<br>24 x 72cm<br>18. MARK FIRTH<br>Series of 15                           | £ 2,000                 |
| 10. SIMON STRINGER<br>Head Study, 1996<br>Bronze, Edition 1/5<br>37 x 19cm                                | £ 2,500 plus 17.5 % vat  | Aluminium Wall Cubes, 1999<br>7.5cm each<br>Available in a group of two or more                       | £ 550 each cube         |
| 11. SIMON STRINGER<br>Hand Study, 1986<br>Bronze, Edition 2/5<br>35 x 20cm                                | £ 2.650 plus 17.5 % vat  | 19. PAUL NEAGU<br>Hyphen, Mill Light, 1988<br>Unique steel ( <i>sta.in/ess.</i> )<br>102 x 34 x 34cm  | £ 20,000                |
| 12. SIMON STRINGER<br>Sunglasses, 1991<br>Bronze: Edition 1/5<br>36x 17cm                                 | £ 2,500 plus 17.5 % vat  | 20. MARIA LALIĆ<br>One Metal Two Yellows, 2001<br><u>Lead</u> , oil paint, canvas, wood<br>44 x 180cm | £ 4,500                 |
| 13. ANTHONY CARO<br>Table Piece Z – 22, 1980<br>Steel, rusted and varnished<br>73.7 x 96.5 x 55.9cm       | £ 35,000 plus 17.5 % vat | 21. MARIA LALIĆ)<br>Oxidized Iron/Painting, 1998                                                      |                         |
| 14 MARIA LALIĆ<br>Stretched Lead Square<br>(Horizontal/Vertical), 1992<br>Two panels, oil paint on lead   | £ 3,900                  | Mixed media<br>80 x 80cm<br>Room 5                                                                    | £ 3,750                 |
| 45 x 45cm each                                                                                            | T 0,000                  | 22. DARREN LAGO<br>Somewhere in the Sun (1), 2001<br>Brass<br>16 x 19 x 20cm                          | £ 3,000 plus 17.5 % VAT |
| 15. HEINZ-DIETER PIETSCH<br>Bows, 2001<br>Paper pulp, acrylic binder<br>and metal powder<br>53.5 x 43.5cm | £ 900                    | 23. DARREN LAGO<br>Tetra, 1996<br>Steel etched<br>48 x 29 x 29cm                                      | £ 3,500 plus 17.5 % VAT |
|                                                                                                           | £ 900                    |                                                                                                       |                         |