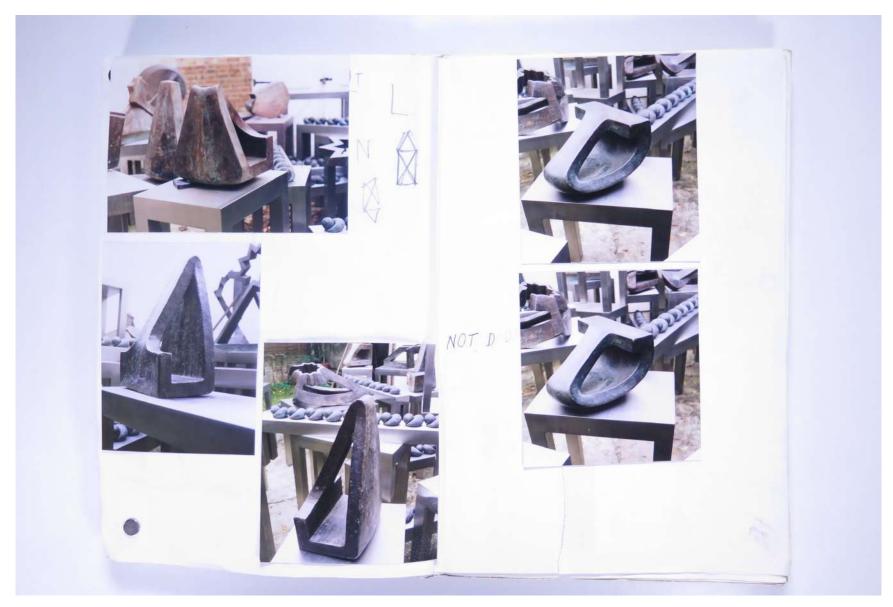

# Reference No. **PNE 116.006**

VISUAL JOURNAL: DECEMBER 2001

# Reference No. **PNE 116.007**

| 7. MICHAEL SANDLE<br>Hebebuhne, 1980<br>Chaik and ink<br>57.1 x 77.5cm                                    | £ 3,500                  | 16. HEINZ-DIETER PIETSCH<br>Sequence 4, 2001<br>Cardboard, acrylic binder<br>and metal powder         | £ 900                   |
|-----------------------------------------------------------------------------------------------------------|--------------------------|-------------------------------------------------------------------------------------------------------|-------------------------|
| Room 3<br>8. SIMON STRINGER<br>Reaction Head 2, 1983<br>Bronze, Edition 3/5<br>39 x 20cm                  | £ 2,650 plus 17.5 % vat  | 53.5 x 43.5cm<br>Room 4<br>17. MARIA LALIĆ<br>Zinc Triptych, 1990<br>Zinc White and Flake White       |                         |
| 9. SIMON STRINGER<br>Reaction Head 1, 1983<br>Bronze,Edition 3/5<br>39 x 22cm                             | £ 2,650 plus 17.5 % vat  | Zinc, oil paint and sycamore<br>24 x 72cm<br>18. MARK FIRTH<br>Series of 15                           | £ 2,000                 |
| 10. SIMON STRINGER<br>Head Study, 1996<br>Bronze, Edition 1/5<br>37 x 19cm                                | £ 2,500 plus 17.5 % vat  | Aluminium Wall Cubes, 1999<br>7.5cm each<br>Available in a group of two or more                       | £ 550 each cube         |
| 11. SIMON STRINGER<br>Hand Study, 1986<br>Bronze, Edition 2/5<br>35 x 20cm                                | £ 2.650 plus 17.5 % vat  | 19. PAUL NEAGU<br>Hyphen, Mill Light, 1988<br>Unique steel ( <i>sta.in/ess.</i> )<br>102 x 34 x 34cm  | £ 20,000                |
| 12. SIMON STRINGER<br>Sunglasses, 1991<br>Bronze: Edition 1/5<br>36x 17cm                                 | £ 2,500 plus 17.5 % vat  | 20. MARIA LALIĆ<br>One Metal Two Yellows, 2001<br><u>Lead</u> , oil paint, canvas, wood<br>44 x 180cm | £ 4,500                 |
| 13. ANTHONY CARO<br>Table Piece Z – 22, 1980<br>Steel, rusted and varnished<br>73.7 x 96.5 x 55.9cm       | £ 35,000 plus 17.5 % vat | 21. MARIA LALIĆ)<br>Oxidized Iron/Painting, 1998                                                      |                         |
| 14 MARIA LALIĆ<br>Stretched Lead Square<br>(Horizontal/Vertical), 1992<br>Two panels, oil paint on lead   | £ 3,900                  | Mixed media<br>80 x 80cm<br>Room 5                                                                    | £ 3,750                 |
| 45 x 45cm each                                                                                            | T 0,000                  | 22. DARREN LAGO<br>Somewhere in the Sun (1), 2001<br>Brass<br>16 x 19 x 20cm                          | £ 3,000 plus 17.5 % VAT |
| 15. HEINZ-DIETER PIETSCH<br>Bows, 2001<br>Paper pulp, acrylic binder<br>and metal powder<br>53.5 x 43.5cm | £ 900                    | 23. DARREN LAGO<br>Tetra, 1996<br>Steel etched<br>48 x 29 x 29cm                                      | £ 3,500 plus 17.5 % VAT |
|                                                                                                           | £ 900                    |                                                                                                       |                         |