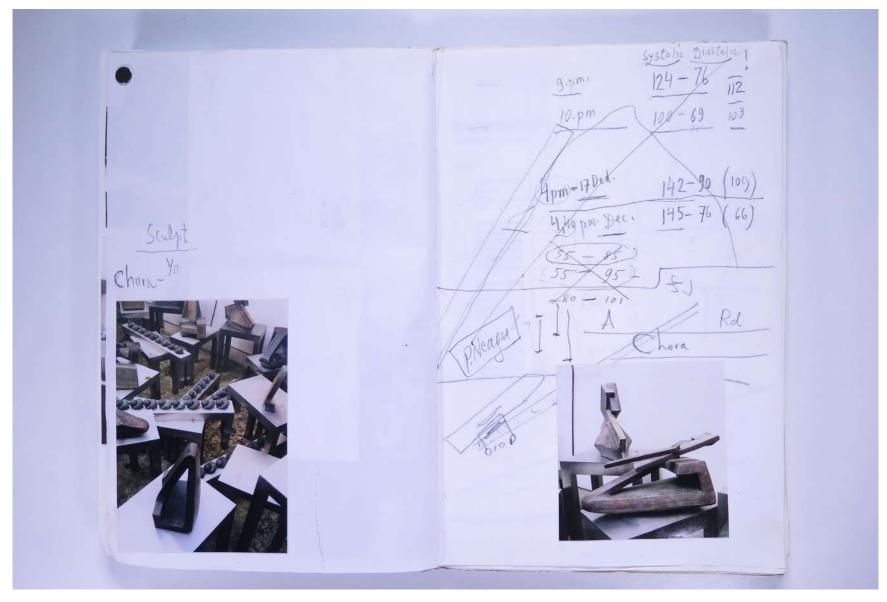

VISUAL JOURNAL: DECEMBER 2001

# Reference No. **PNE 116.001**



VISUAL JOURNAL: DECEMBER 2001

# Reference No. **PNE 116.002**



VISUAL JOURNAL: DECEMBER 2001

# Reference No. **PNE 116.003**



VISUAL JOURNAL: DECEMBER 2001

# Reference No. **PNE 116.004**



VISUAL JOURNAL: DECEMBER 2001

# Reference No. **PNE 116.005**



VISUAL JOURNAL: DECEMBER 2001

# Reference No. **PNE 116.006**



VISUAL JOURNAL: DECEMBER 2001

# Reference No. **PNE 116.007**

| 7. MICHAEL SANDLE<br>Hebebuhne, 1980<br>Chaik and ink<br>57.1 x 77.5cm                                    | £ 3,500                  | 16. HEINZ-DIETER PIETSCH<br>Sequence 4, 2001<br>Cardboard, acrylic binder<br>and metal powder         | £ 900                   |
|-----------------------------------------------------------------------------------------------------------|--------------------------|-------------------------------------------------------------------------------------------------------|-------------------------|
| Room 3<br>8. SIMON STRINGER<br>Reaction Head 2, 1983<br>Bronze, Edition 3/5<br>39 x 20cm                  | £ 2,650 plus 17.5 % vat