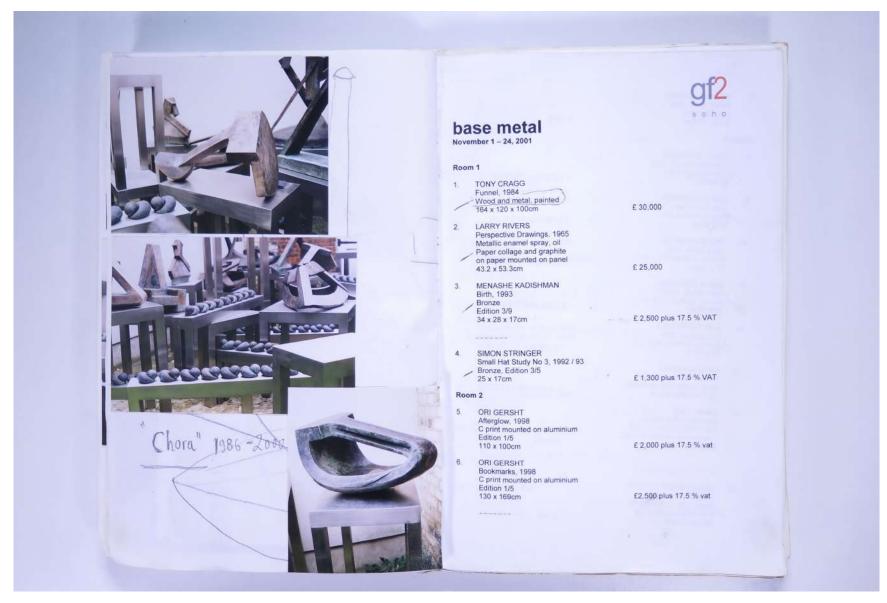

# Reference No. **PNE 116.007**

| 7. MICHAEL SANDLE<br>Hebebuhne, 1980<br>Chaik and ink<br>57.1 x 77.5cm                                    | £ 3,500                  | 16. HEINZ-DIETER PIETSCH<br>Sequence 4, 2001<br>Cardboard, acrylic binder<br>and metal powder         | £ 900                   |
|-----------------------------------------------------------------------------------------------------------|--------------------------|-------------------------------------------------------------------------------------------------------|-------------------------|
| Room 3<br>8. SIMON STRINGER<br>Reaction Head 2, 1983<br>Bronze, Edition 3/5<br>39 x 20cm                  | £ 2,650 plus 17.5 % vat  | 53.5 x 43.5cm<br>Room 4<br>17. MARIA LALIĆ<br>Zinc Triptych, 1990<br>Zinc White and Flake White       |                         |
| 9. SIMON STRINGER<br>Reaction Head 1, 1983<br>Bronze,Edition 3/5<br>39 x 22cm                             | £ 2,650 plus 17.5 % vat  | Zinc, oil paint and sycamore<br>24 x 72cm<br>18. MARK FIRTH<br>Series of 15                           | £ 2,000                 |
| 10. SIMON STRINGER<br>Head Study, 1996<br>Bronze, Edition 1/5<br>37 x 19cm                                | £ 2,500 plus 17.5 % vat  | Aluminium Wall Cubes, 1999<br>7.5cm each<br>Available in a group of two or more                       | £ 550 each cube         |
| 11. SIMON STRINGER<br>Hand Study, 1986<br>Bronze, Edition 2/5<br>35 x 20cm                                | £ 2.650 plus 17.5 % vat  | 19. PAUL NEAGU<br>Hyphen, Mill Light, 1988<br>Unique steel ( <i>sta.in/ess.</i> )<br>102 x 34 x 34cm  | £ 20,000                |
| 12. SIMON STRINGER<br>Sunglasses, 1991<br>Bronze: Edition 1/5<br>36x 17cm                                 | £ 2,500 plus 17.5 % vat  | 20. MARIA LALIĆ<br>One Metal Two Yellows, 2001<br><u>Lead</u> , oil paint, canvas, wood<br>44 x 180cm | £ 4,500                 |
| 13. ANTHONY CARO<br>Table Piece Z – 22, 1980<br>Steel, rusted and varnished<br>73.7 x 96.5 x 55.9cm       | £ 35,000 plus 17.5 % vat | 21. MARIA LALIĆ)<br>Oxidized Iron/Painting, 1998                                                      |                         |
| 14 MARIA LALIĆ<br>Stretched Lead Square<br>(Horizontal/Vertical), 1992<br>Two panels, oil paint on lead   | £ 3,900                  | Mixed media<br>80 x 80cm<br>Room 5                                                                    | £ 3,750                 |
| 45 x 45cm each                                                                                            | T 0,000                  | 22. DARREN LAGO<br>Somewhere in the Sun (1), 2001<br>Brass<br>16 x 19 x 20cm                          | £ 3,000 plus 17.5 % VAT |
| 15. HEINZ-DIETER PIETSCH<br>Bows, 2001<br>Paper pulp, acrylic binder<br>and metal powder<br>53.5 x 43.5cm | £ 900                    | 23. DARREN LAGO<br>Tetra, 1996<br>Steel etched<br>48 x 29 x 29cm                                      | £ 3,500 plus 17.5 % VAT |
|                                                                                                           | £ 900                    |                                                                                                       |                         |