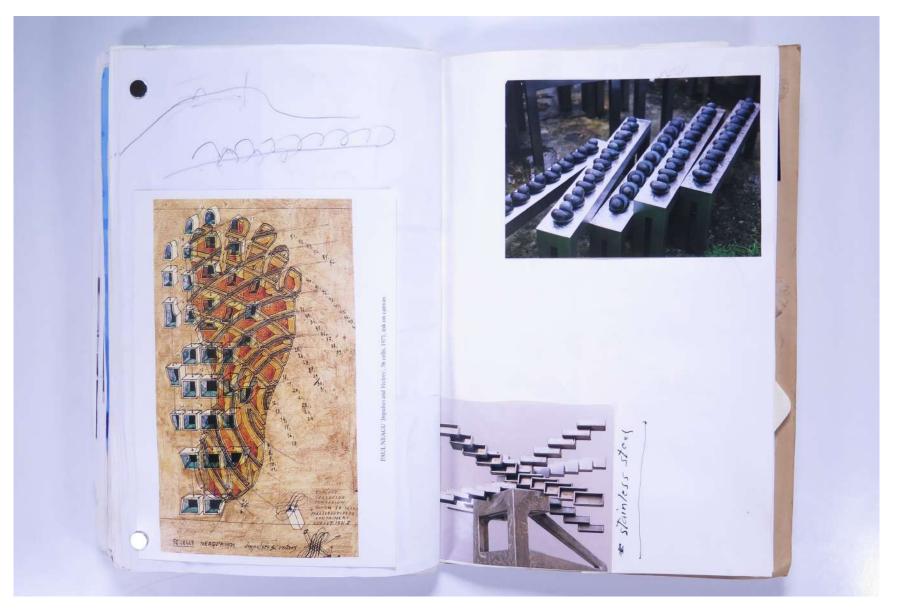

# Reference No. **PNE 116.007**

| 7. MICHAEL SANDLE<br>Hebebuhne, 1980<br>Chaik and ink<br>57.1 x 77.5cm                                    | £ 3,500                  | 16. HEINZ-DIETER PIETSCH<br>Sequence 4, 2001<br>Cardboard, acrylic binder<br>and metal powder         | £ 900                   |
|-----------------------------------------------------------------------------------------------------------|--------------------------|-------------------------------------------------------------------------------------------------------|-------------------------|
| Room 3<br>8. SIMON STRINGER<br>Reaction Head 2, 1983<br>Bronze, Edition 3/5<br>39 x 20cm                  | £ 2,650 plus 17.5 % vat  | 53.5 x 43.5cm<br>Room 4<br>17. MARIA LALIĆ<br>Zinc Triptych, 1990<br>Zinc White and Flake White       |                         |
| 9. SIMON STRINGER<br>Reaction Head 1, 1983<br>Bronze,Edition 3/5<br>39 x 22cm                             | £ 2,650 plus 17.5 % vat  | Zinc, oil paint and sycamore<br>24 x 72cm<br>18. MARK FIRTH<br>Series of 15                           | £ 2,000                 |
| 10. SIMON STRINGER<br>Head Study, 1996<br>Bronze, Edition 1/5<br>37 x 19cm                                | £ 2,500 plus 17.5 % vat  | Aluminium Wall Cubes, 1999<br>7.5cm each<br>Available in a group of two or more                       | £ 550 each cube         |
| 11. SIMON STRINGER<br>Hand Study, 1986<br>Bronze, Edition 2/5<br>35 x 20cm                                | £ 2.650 plus 17.5 % vat  | 19. PAUL NEAGU<br>Hyphen, Mill Light, 1988<br>Unique steel ( <i>sta.in/ess.</i> )<br>102 x 34 x 34cm  | £ 20,000                |
| 12. SIMON STRINGER<br>Sunglasses, 1991<br>Bronze: Edition 1/5<br>36x 17cm                                 | £ 2,500 plus 17.5 % vat  | 20. MARIA LALIĆ<br>One Metal Two Yellows, 2001<br><u>Lead</u> , oil paint, canvas, wood<br>44 x 180cm | £ 4,500                 |
| 13. ANTHONY CARO<br>Table Piece Z – 22, 1980<br>Steel, rusted and varnished<br>73.7 x 96.5 x 55.9cm       | £ 35,000 plus 17.5 % vat | 21. MARIA LALIĆ)<br>Oxidized Iron/Painting, 1998                                                      |                         |
| 14 MARIA LALIĆ<br>Stretched Lead Square<br>(Horizontal/Vertical), 1992<br>Two panels, oil paint on lead   | £ 3,900                  | Mixed media<br>80 x 80cm<br>Room 5                                                                    | £ 3,750                 |
| 45 x 45cm each                                                                                            | T 0,000                  | 22. DARREN LAGO<br>Somewhere in the Sun (1), 2001<br>Brass<br>16 x 19 x 20cm                          | £ 3,000 plus 17.5 % VAT |
| 15. HEINZ-DIETER PIETSCH<br>Bows, 2001<br>Paper pulp, acrylic binder<br>and metal powder<br>53.5 x 43.5cm | £ 900                    | 23. DARREN LAGO<br>Tetra, 1996<br>Steel etched<br>48 x 29 x 29cm                                      | £ 3,500 plus 17.5 % VAT |
|                                                                                                           | £ 900                    |                                                                                                       |                         |