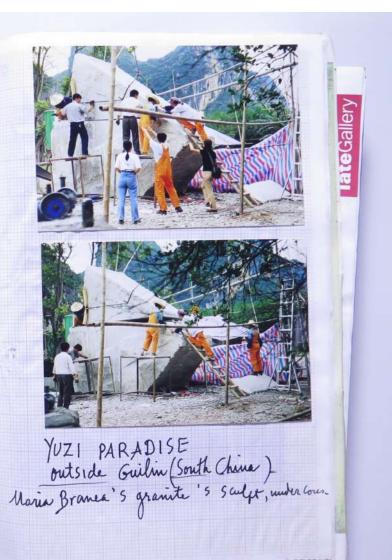

an for a new sculptural language

Special Exhibit Room · Survivals from the Sculptar Studio

Jacques Lipchitz (1891-1972) 18 March - 29 April 1999 A second study exhibition on what sculptors have a them as evidence o process. Maquettes from the if war years show Lipchitz' move at cubism and into narrative sold embodying the theme of strugge

#### A Sense of Heaven: Boxwood Carvings from # 16th century 10 May - 27 June 1999

A small exhibition of 16" of devotional artefacts, selected Frits Scholten of the Rijksmall Amsterdam.

Dialogues Graham Fagen: 10 May-27 June Henry Moore Institute Library and Leeds City Art Gallery Claude Heath: 10 May 31 Aug Study Galleries Leeds City Art Gallery

The Henry Moore Institute is for the Henry Moore Foundation support from Leeds City Council North Mark



Usage terms: © Estate of Paul Neagu. No copying, republication, modification or any other unauthorised use is allowed for material © PAUL NEAGU ESTATE.

For further use of this material please seek formal permission from the **PAUL NEAGU** ESTATE.

VISUAL JOURNAL: Jul 1999 - Guilin et China

# Reference No. **PNE 110.061**

| SOTHEBY - New Yo<br>- 3 drawings 1971-        | In framed Dia                           | alogues    | 3&4                              | <b>ate</b> Gallery |
|-----------------------------------------------|-----------------------------------------|------------|----------------------------------|--------------------|
| (LaVinia Calza - Sotheby'                     | New BYR                                 | SOUTHER !! |                                  | ate