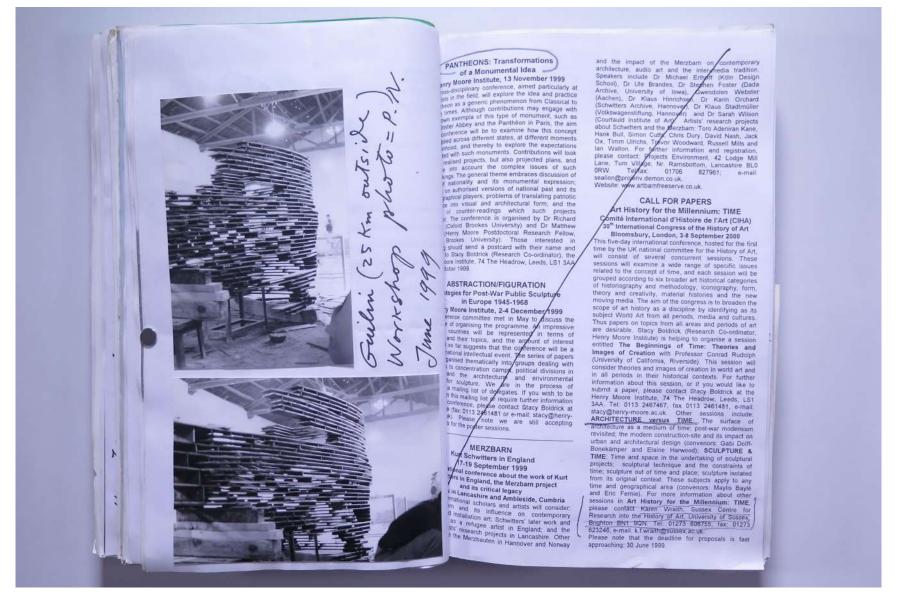

| A A A A A A A A A A A A A A A A A A A                                                                                                                                       |

VISUAL JOURNAL: Jul 1999 - Guilin et China

# Reference No. **PNE 110.039**



VISUAL JOURNAL: Jul 1999 - Guilin et China

#### Reference No. **PNE 110.040**

June July 1999

ISEN 1363-1152

#### New Publications DIALOGUES 384 As part of the series of Dialogues

between contemporary artists and the Leeds Sculpture Collections, recent projects by Graham Fagen and Claude Heath, which were introduced in the last issue, are European Constructivism. Everyone accompanied by the following is welcome and the event is free. If you require further information publications. Subversive on the please telephone 0171 636 6032. Side of a Lunatic by Graham Fagen is a narrative text based on an exploration of the Henry Moore Institute and Leeds City Art Gallery. The book is available now, priced £3.50, from the Institute Reception or by mail-order. Claude Heath: Drawing from Sculptu