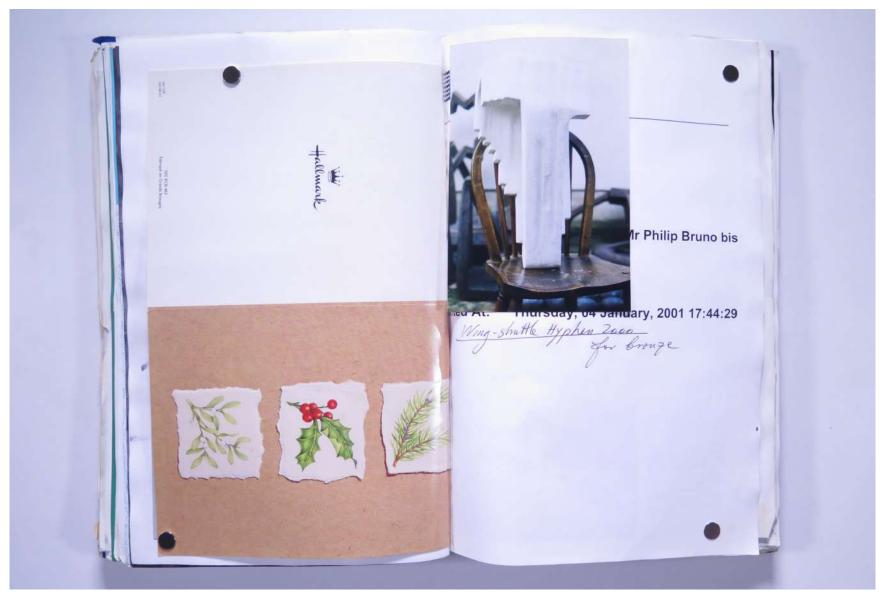

# Reference No. **PNE 108.052**

VISUAL JOURNAL: JAN 2001 - A Cave In The Sky

ROMANIA PAUL NEAGU "A WHIRLBLAST FOR BRANCUSI Forock, (As) all/negru DESENE, livinse marinar Indusiv 3 figure dumpete 20 27 poze mici Predau in castodie provizorie thi Dl. George Diacom Winter of 2000 2001 . hyphen endlessedge twice 1998-2000 de la p. neagn gaulues am primit <sup>200</sup> EAST 38TH STREET, NEW YORK, NY 10016, PHONE: (212) 687 0180, FAX: (212) 687 018