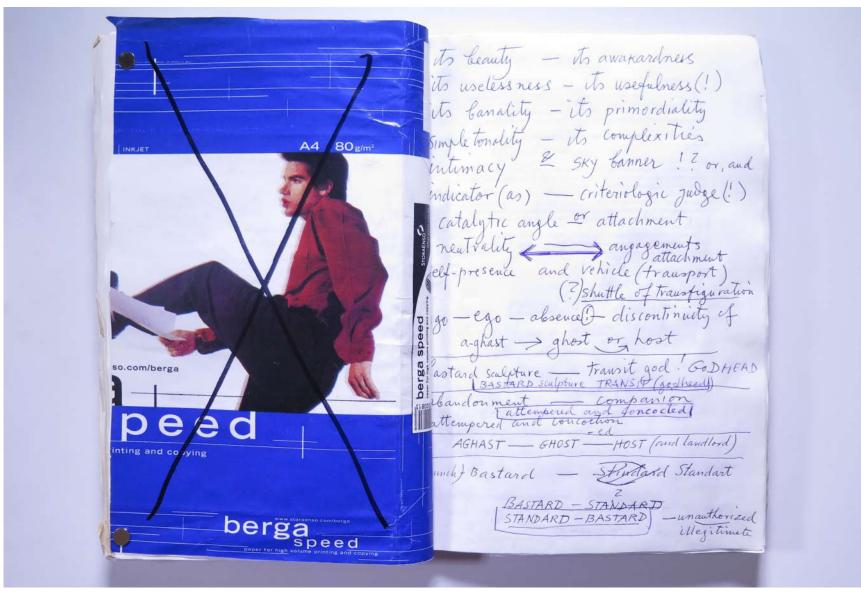

VISUAL JOURNAL: JAN 2001 - A Cave In The Sky

|                                                                         | PAUL KASMIN GALLERY                                                                                                                                                                                                                                                   |
|-------------------------------------------------------------------------|-----------------------------------------------------------------------------------------------------------------------------------------------------------------------------------------------------------------------------------------------------------------------|
|                                                                         | November 24, 2000<br>Dear Paul,<br>Thank you for dropping off your material to the gallery. Unfortunately, the Paul Kasmin<br>Gallery is unable to offer you representation at this time. Good luck with all your future<br>endeavors.<br>Sincerely,<br>Monique Aiuto |
| Endlessly genetic<br>hyphen<br>bastand-standard<br>prothesis<br>transit | Paster H AVENI<br>TEL 212 563 A4<br>Paulka                                                                                                                                                                                                                            |