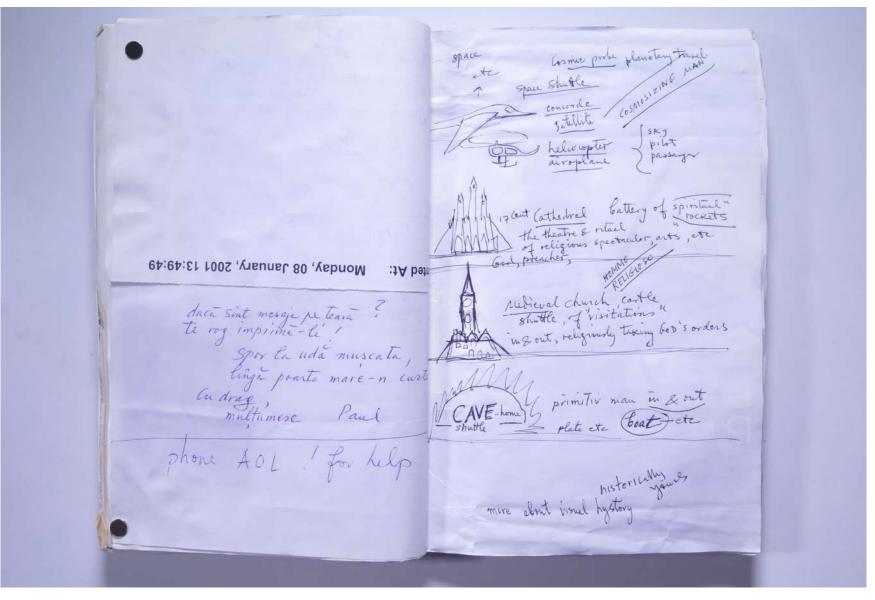

## Reference No. **PNE 108.010**

| • parela veche "Para Lipe Mena"-)<br>Address<br>ausi<br>veche generative_art @ Eincome.nets<br>66-68 Exercity forden MIBLE                                                            |  |
|---------------------------------------------------------------------------------------------------------------------------------------------------------------------------------------|--|
| suggesting neu passuord;<br>< verisimi ><br>address = generative - art @ aol.m.                                                                                                       |  |
| data sint mesaje pe teava?<br>te roy imprime-le'<br>Spor la uda muscata,<br>tinga poarte mare-n curt<br>and MALL primitiv man in & out<br>multimese Paul<br>Shutte plate etc boat etc |  |
| phone AOL . for help<br>more about issue historically goines                                                                                                                          |  |