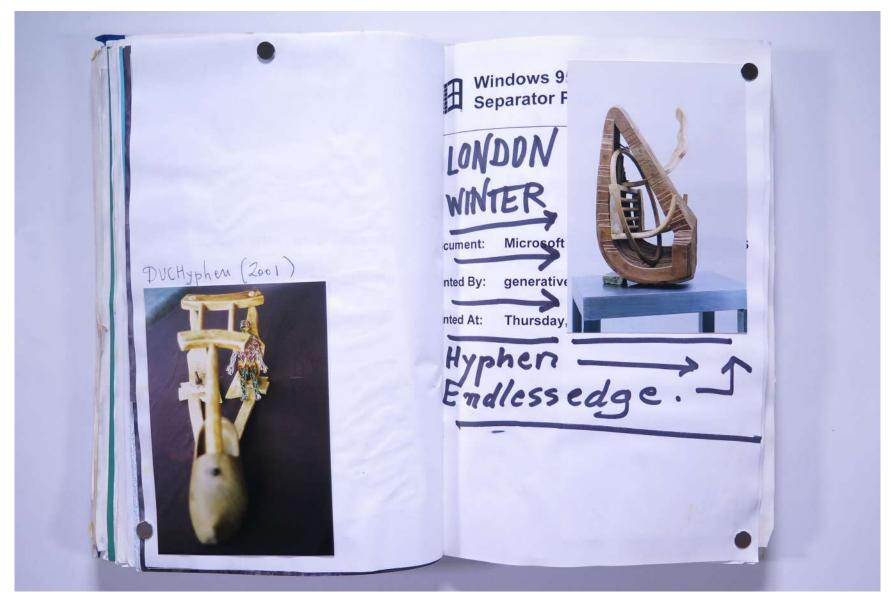

VISUAL JOURNAL: JAN 2001 - A Cave In The Sky

|                                                                         | PAUL KASMIN GALLERY                                                                                                                                                                                                                                                   |
|-------------------------------------------------------------------------|-----------------------------------------------------------------------------------------------------------------------------------------------------------------------------------------------------------------------------------------------------------------------|
|                                                                         | November 24, 2000<br>Dear Paul,<br>Thank you for dropping off your material to the gallery. Unfortunately, the Paul Kasmin<br>Gallery is unable to offer you representation at this time. Good luck with all your future<br>endeavors.<br>Sincerely,<br>Monique Aiuto |
| Endlessly genetic<br>hyphen<br>bastand-standard<br>prothesis<br>transit | Paster H AVENI<br>TEL 212 563 A4<br>Paulka                                                                                                                                                                                                                            |