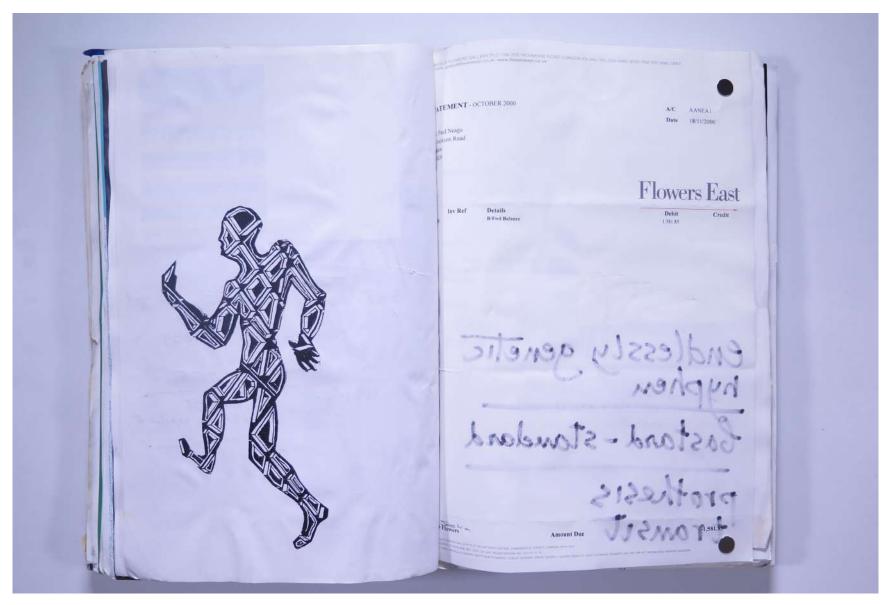

VISUAL JOURNAL: JAN 2001 - A Cave In The Sky

|                                                                         | PAUL KASMIN GALLERY                                                                                                                                                                                                                                                   |
|-------------------------------------------------------------------------|-----------------------------------------------------------------------------------------------------------------------------------------------------------------------------------------------------------------------------------------------------------------------|
|                                                                         | November 24, 2000<br>Dear Paul,<br>Thank you for dropping off your material to the gallery. Unfortunately, the Paul Kasmin<br>Gallery is unable to offer you representation at this time. Good luck with all your future<br>endeavors.<br>Sincerely,<br>Monique Aiuto |
| Endlessly genetic<br>hyphen<br>bastand-standard<br>prothesis<br>transit | Paster H AVENI<br>TEL 212 563 A4<br>Paulka                                                                                                                                                                                                                            |