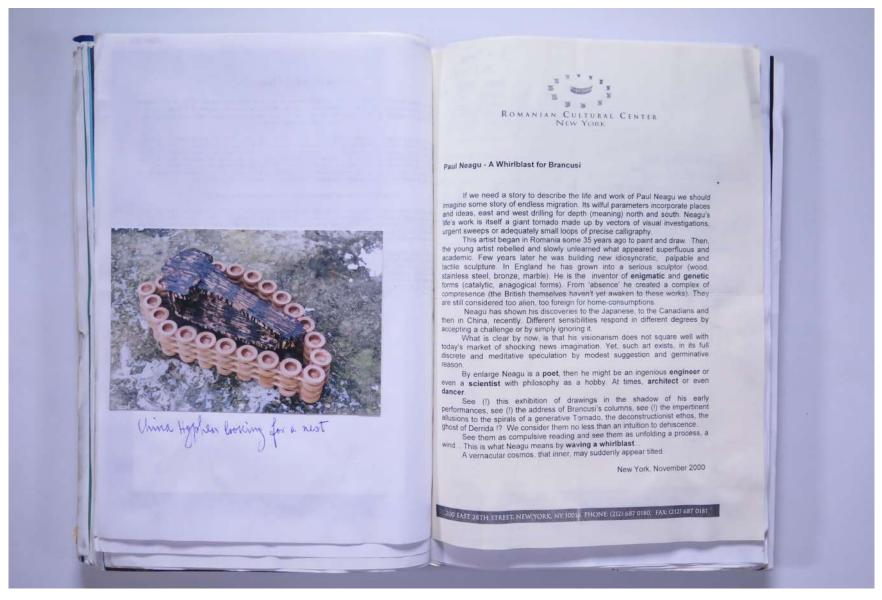

# Reference No. **PNE 108.052**

VISUAL JOURNAL: JAN 2001 - A Cave In The Sky

ROMANIA PAUL NEAGU "A WHIRLBLAST FOR BRANCUSI Forock, (As) all/negru DESENE, livinse marinar Indusiv 3 figure dumpete 20 27 poze mici Predau in castodie provizorie thi Dl. George Diacom Winter of 2000 2001 . hyphen endlessedge twice 1998-2000 de la p. neagn gaulues am primit <sup>200</sup> EAST 38TH STREET, NEW YORK, NY 10016, PHONE: (212) 687 0180, FAX: (212) 687 018