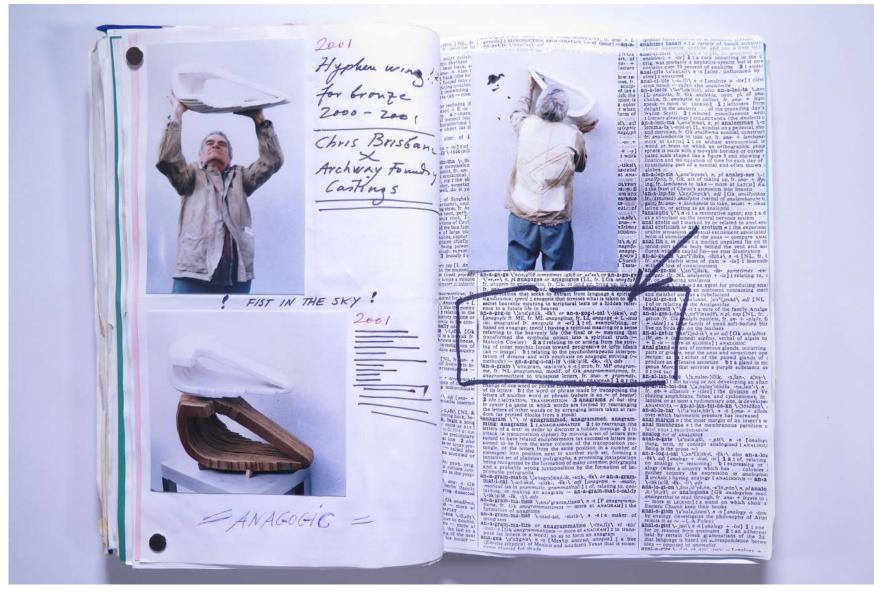

### Reference No. **PNE 108.041**

Jes it is True The tools of agricultural Society, animated my and P. NEAGU Thoughs structure to geome radually seul ne beometry of Workeno tough, etc. ling, the cutting, e itale (BCAN anagogically