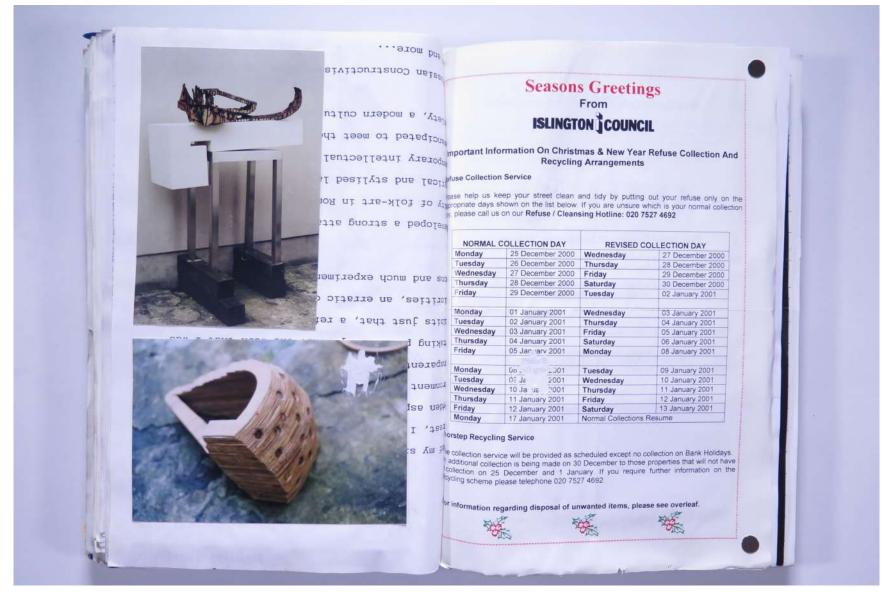

VISUAL JOURNAL: JAN 2001 - A Cave In The Sky

## Reference No. **PNE 108.001**

VISUAL JOURNAL: JAN 2001 - A Cave In The Sky