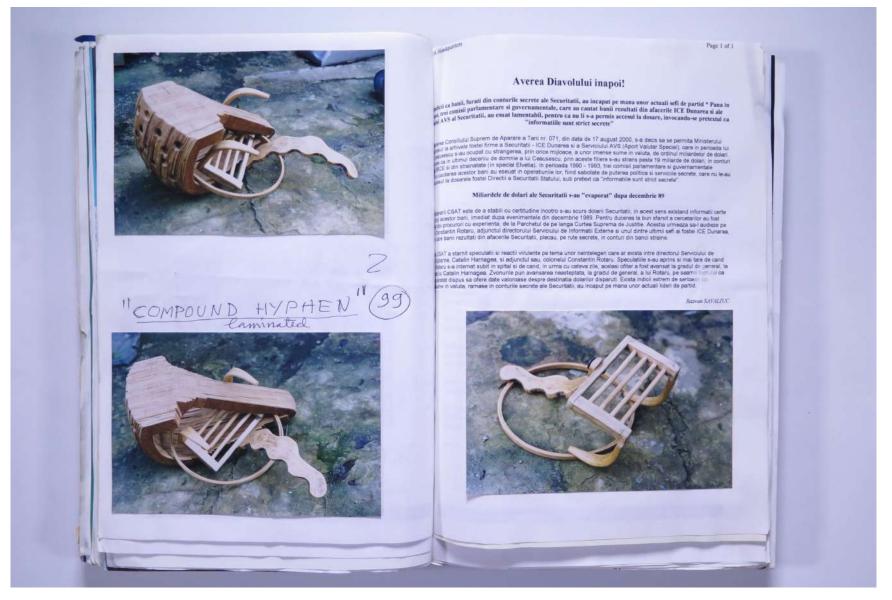

VISUAL JOURNAL: JAN 2001 - A Cave In The Sky

|                                                                         | PAUL KASMIN GALLERY                                                                                                                                                                                                                                                   |
|-------------------------------------------------------------------------|-----------------------------------------------------------------------------------------------------------------------------------------------------------------------------------------------------------------------------------------------------------------------|
|                                                                         | November 24, 2000<br>Dear Paul,<br>Thank you for dropping off your material to the gallery. Unfortunately, the Paul Kasmin<br>Gallery is unable to offer you representation at this time. Good luck with all your future<br>endeavors.<br>Sincerely,<br>Monique Aiuto |
| Endlessly genetic<br>hyphen<br>bastand-standard<br>prothesis<br>transit | Paster H AVENI<br>TEL 212 563 A4<br>Paulka                                                                                                                                                                                                                            |