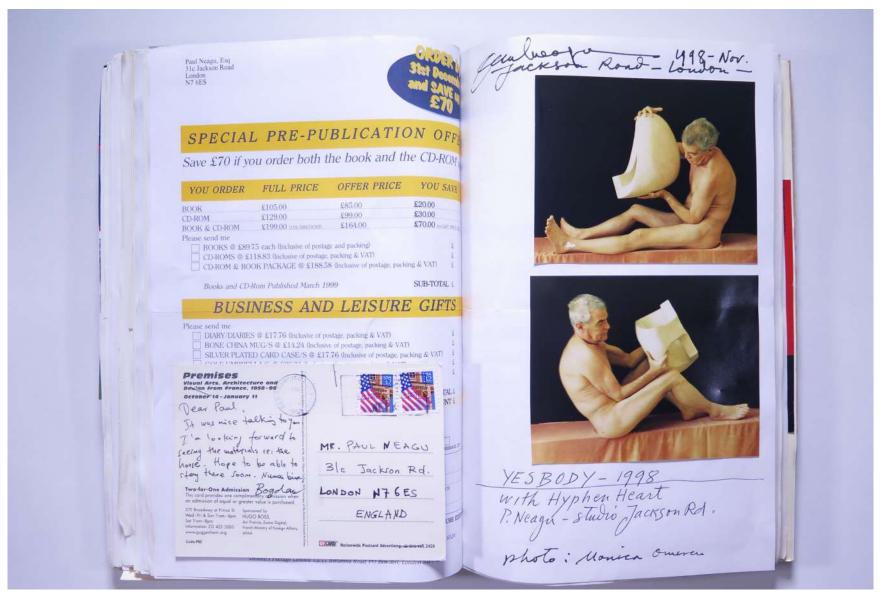

# Reference No. **PNE 107.036**

PAUL NEAGU A NARRATIVE STATEMENT La pietomare an me-am in pravalit Sunday, 29 November 1998 inword driven and ermetic. Now, after the years, as one could afford a F.A.dip 75 The year in which I completed my fine fet diploma work - 1965, Bucharest, Roma is the same year in which I created my first artwork; a visionary painting which retrospective view over the whole output is the same year of an individual figures with the social context. Slowly, afterwards my research begins to undue this distortion commune non-dimensional paintings, drawings, and collages towards objects. Com they were made up by mixed materials, tactile objects, a palpable art. Maybe the met proper examiner coul into By 19691 had over 35 such complex and experimental works of sculpture, panuing organised *G* multimedia exhibitions. I took all the risks, social and political, and emigrated. I had then the opportunity to exhibit my experimental work in Western that what appeared to be emitted is me Europe. I was showing publicly my esthetical concern via a pluralist approach. In fact Hamburg, West Germany, then Edinburgh, Scotland where I also published The VI BUCH of detroit of Palpable Art Manifesto', in 1969. That overted quite a sport (Studio International) especially as it was a concrete examples. as withordness is 300 -to me once perceived Caused At the time I was involved with art-action, performance or body-ort. In perrospect, this circumbsonder existentialist drama explains why pure abstract forms or art-for-art's-sake did not appear as foremost expressions, for me, unless they were to be in immediate computition with the body, its rapport, the visitor's muchanness participation . And such visual the philosophy is nothing After and Extremest of Control of Section of Section 2019 (Control of Section 2019) (Control of other than serious I drilling for Knowl over 20 years in colleges all over UK. France, Canada. with Joy and determination 1º1\_ I spent about ten years of my youth getting ready for what was to become hermeneutic enquiry. This was a growing characteristic and focus in my works I the visual art not deserve it ahead. By 1981 I started to make drawings, charts, maps, collages. I wanted to illustrate a worldwide circularity (as spiralling mandalas) showing how a visual How are we to auswer this guestion reality made by nature, technology, art, works inteveryone of us, as immanence, and aspiration. On this subject I did several lectures and for 7 This is The culmination of my expanding enquiry reached an acme in the year 1075 with an exhibition at the Modern Art Museum in Oxford. This year marked the birth of my first serious (ontological) sculpture named 'Hyphen' My sculptural shuttle. A work the serious (ontological) sculpture named 'Hyphen' My sculptural shuttle. that me made in different materials over more than a hundred times. Since 1975 up to now "Hyperen' and its family of associated catalytic forms have been exhibited, developed, arranged, and rearranged many times over (A metyphistical enigme Several exhibitions: London, Edinhurgh, New York, Tokyo, Toronto, Anchorage, Paris, etc. reflected its universal character (it was a point addressed to the public, but to be a several several character (it was a point addressed to the public, but The potentiality of early scheletal sculptures seems to appear in a large variety of water of the forms. But the form a large variety of constructed forms. But this form<sup>5</sup> heavy with meaning, has continually undergone a steady change. Some one new museums, othe were fought by essay for 1998 cat of Hyphen