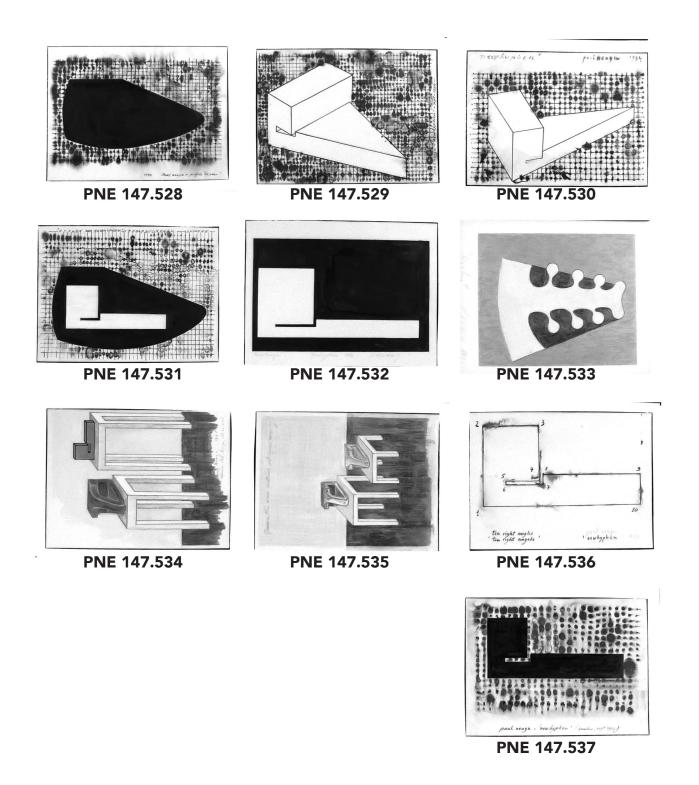

120 B/W FILM Diapositives/Negatives: Compiled & arranged by Paul Neagu

Contact Sheet No. 48 of 68

120 B/W FILM Diapositives/Negatives: Compiled & arranged by Paul Neagu

PNE 147.548

120 B/W FILM Diapositives/Negatives: Compiled & arranged by Paul Neagu